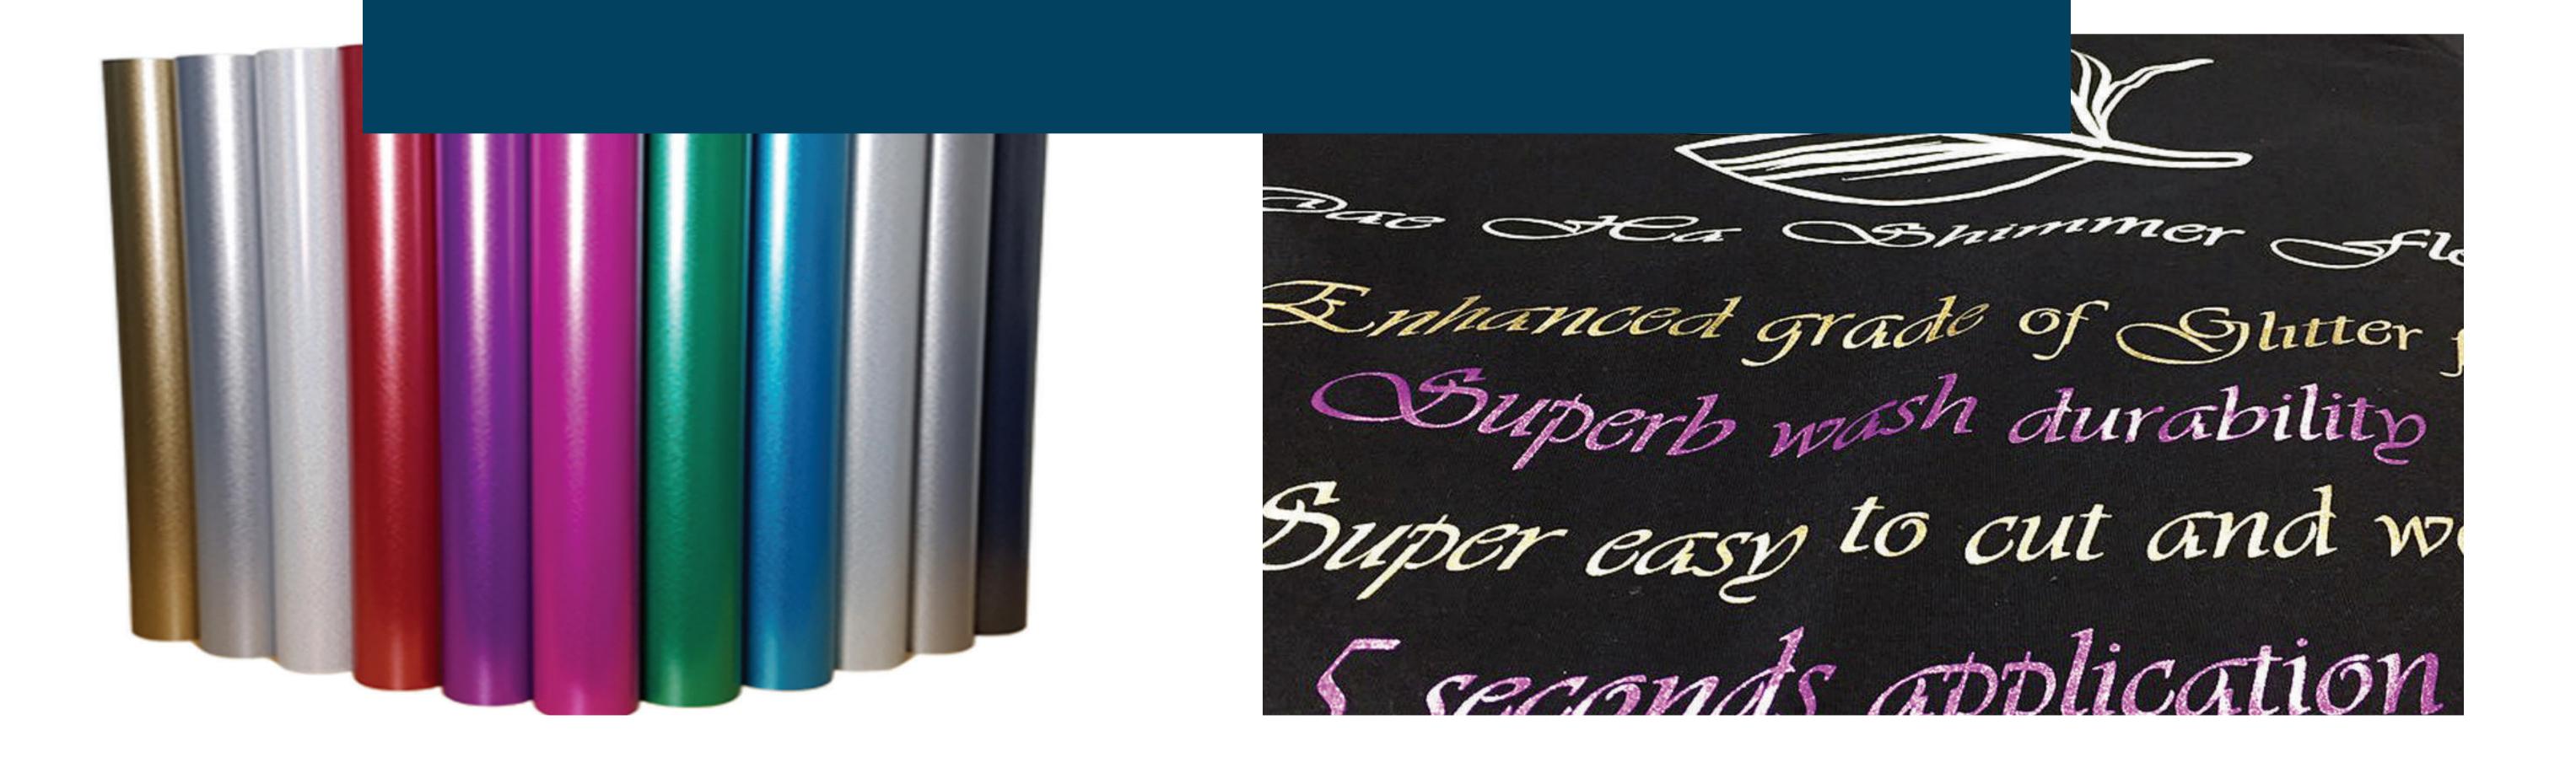

## **Transfer Conditions of Shimmer** Flex

(302°f)

Medium Pressure

Sticky Liner

10 Seconds

Cold Peel

Cotton or Similar fabric

**Shimmer Flex Colors** 