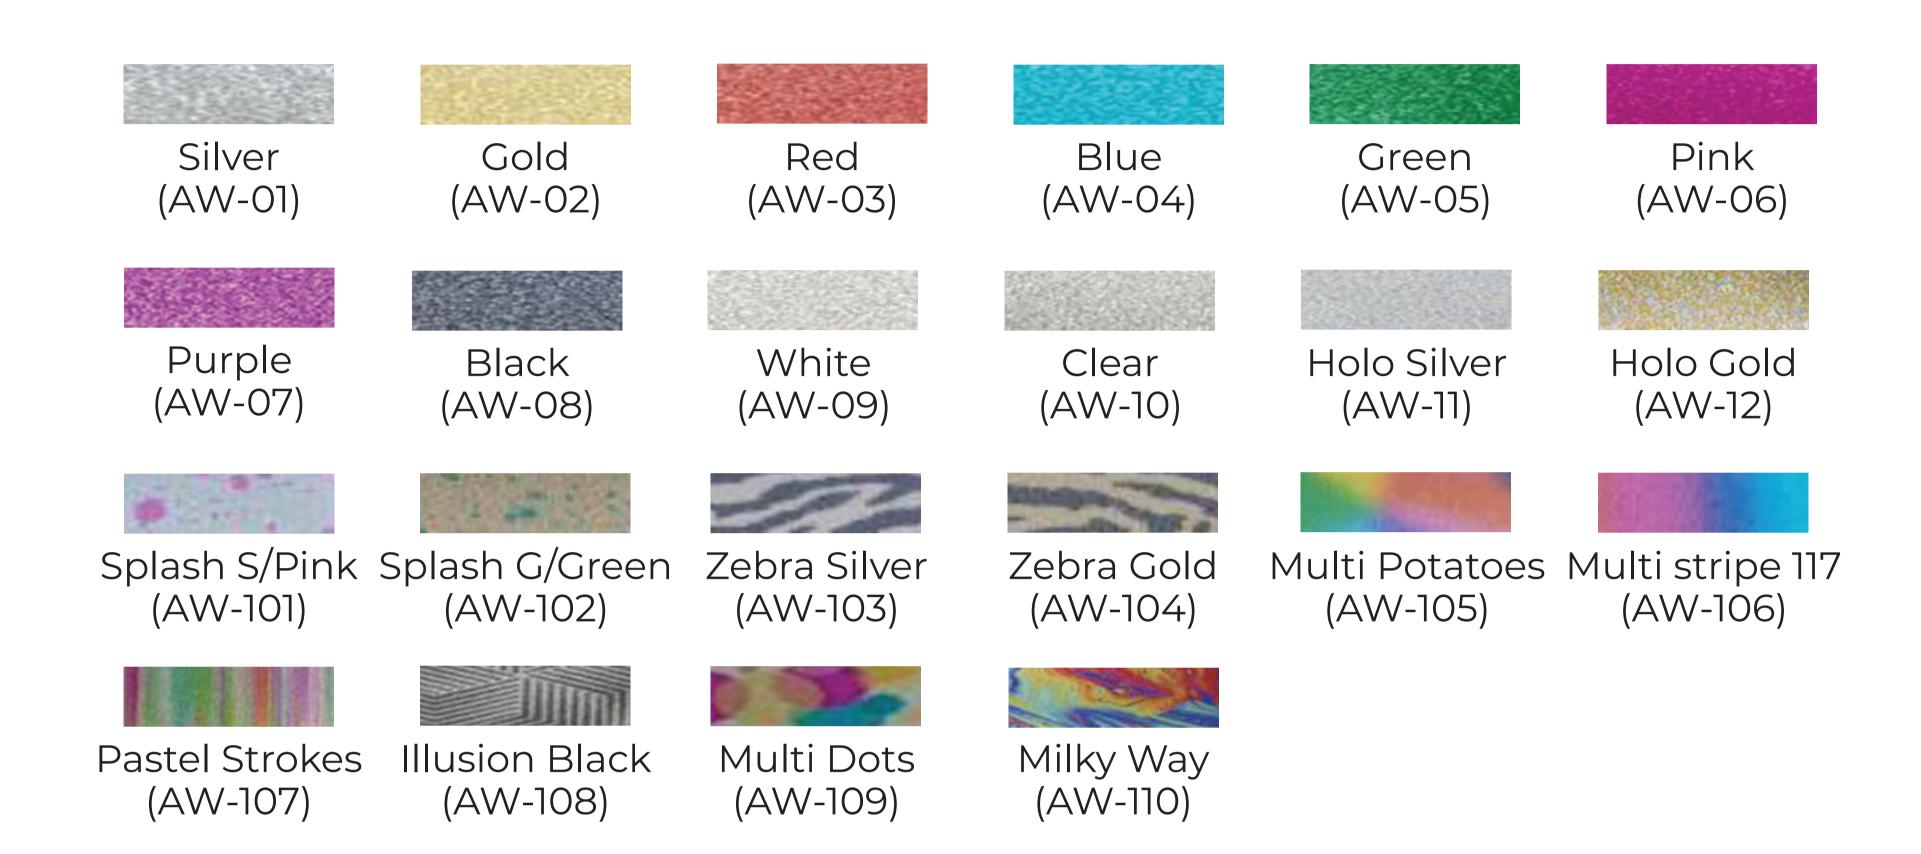

## **Transfer Conditions of Shimmer** Flex

(302°f)

Medium Pressure

Sticky Liner

10 Seconds

Cold Peel

Cotton or Similar fabric

**Shimmer Flex Colors** 