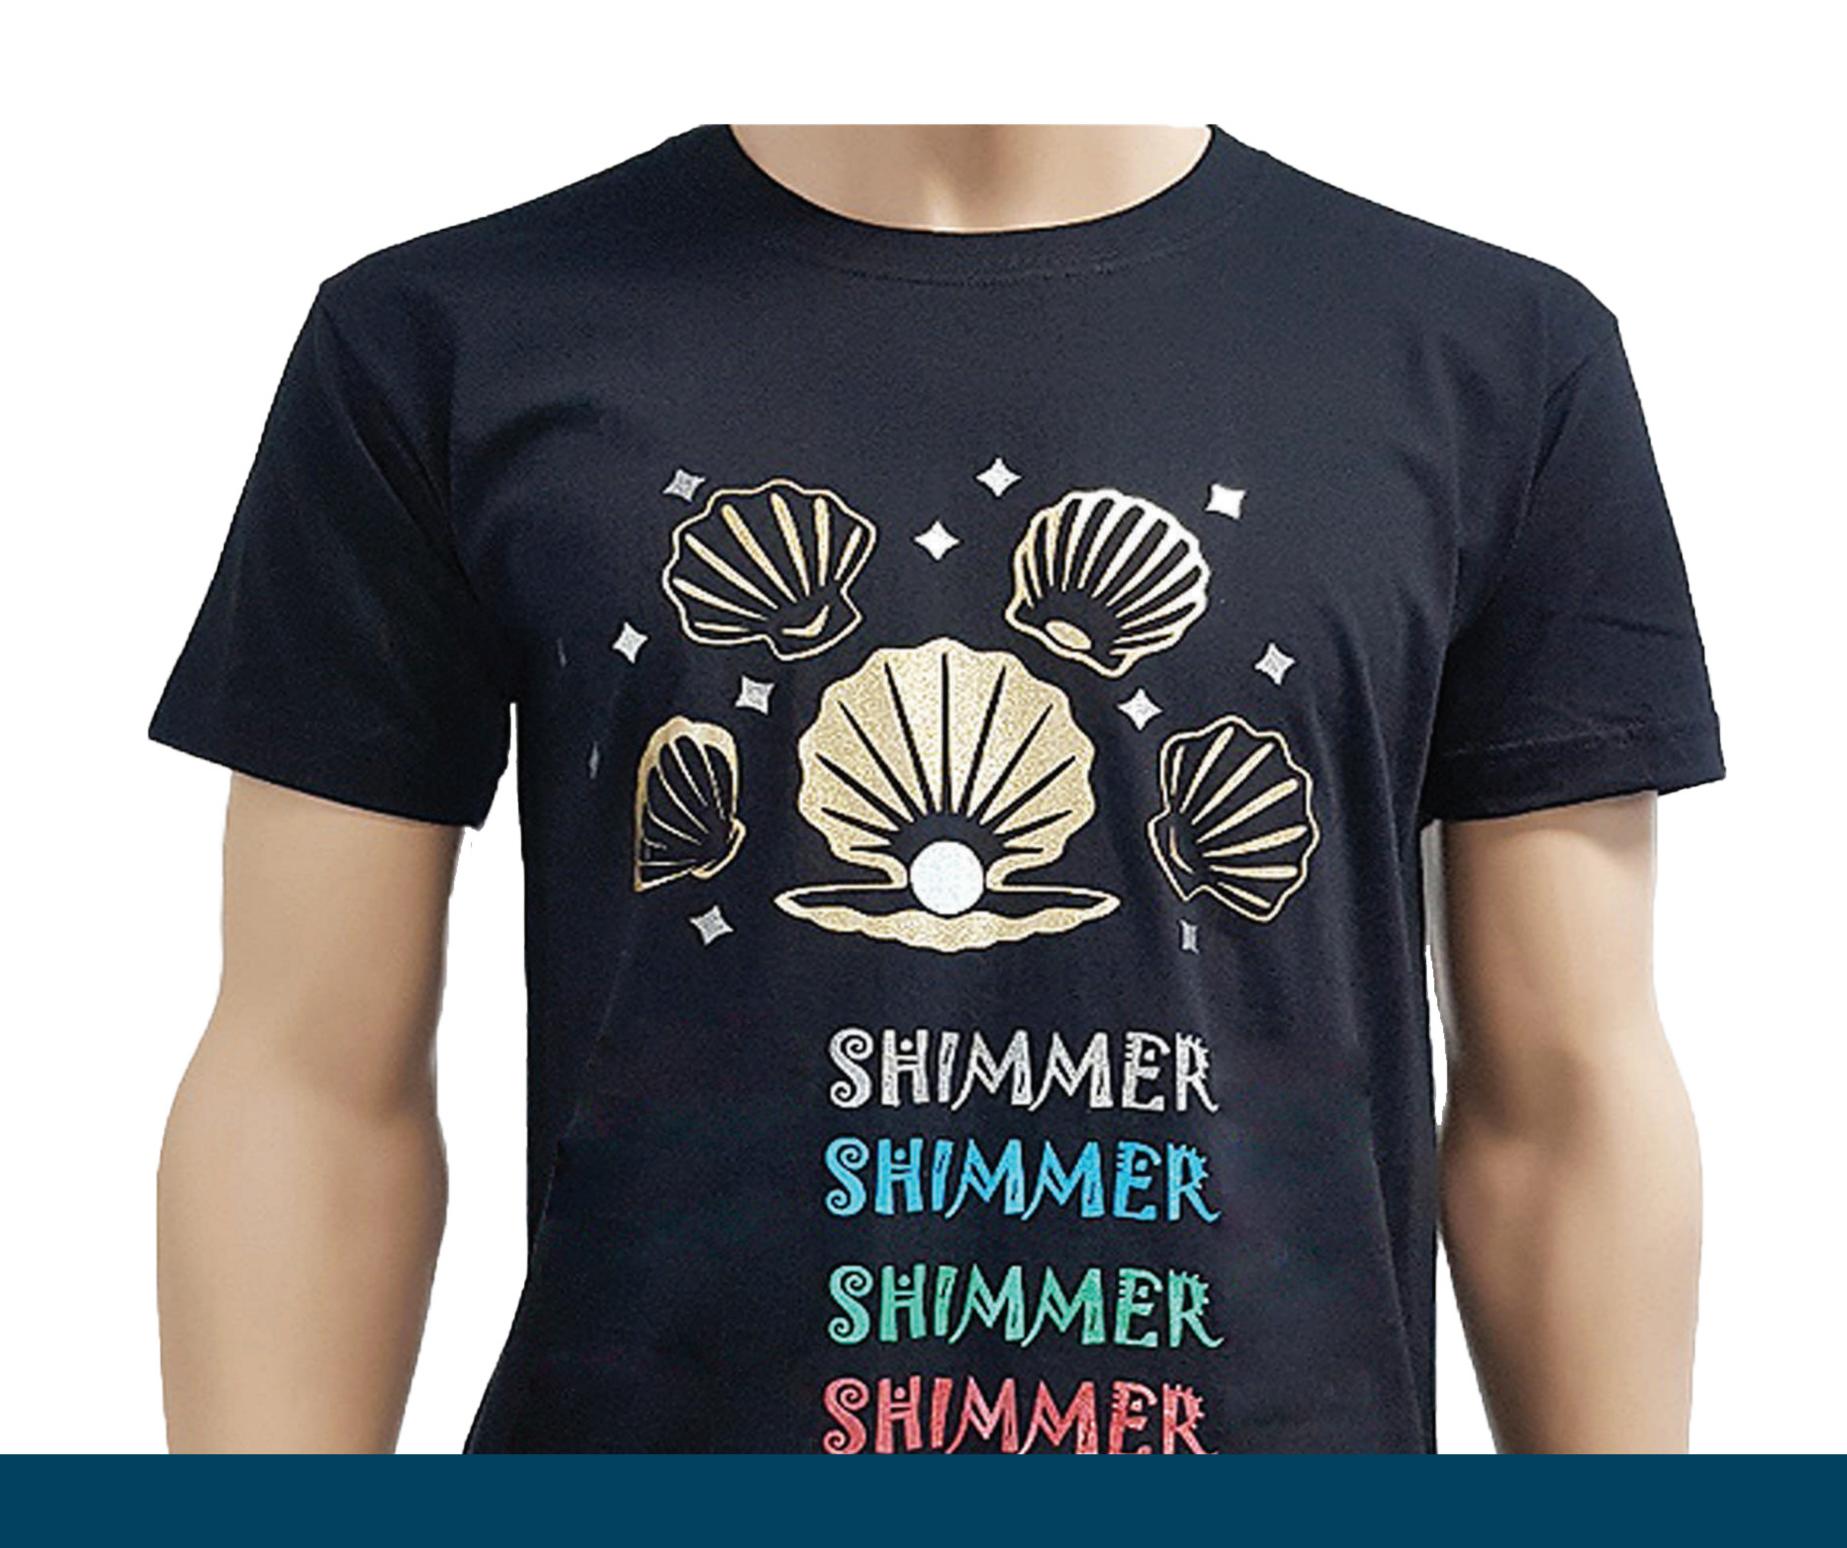

# SHIMMER FLEX

Shining pearl effect
Superb wash durability
Soft texture

Flock flex is a suede-like velvet touch flex. It is high quality rayon flock and it comes with high density hot-melt at the back of the flex which enables the flex to be attached on the garments appropriately. Our Flock flex is used for logos, numbers and letters on the T-shirts or sportswear and due to its special features. It is quite easy for cutting and weeding and it could be used when you want embroidery effect.