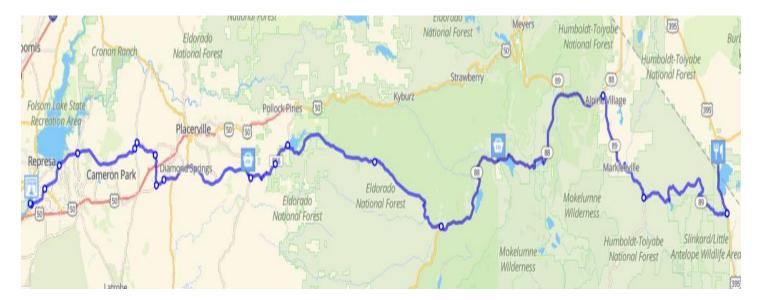

Furkot Maps Route: https://trips.furkot.com/ts/E3dEvv

## GPX File: <u>Kirkwood Topaz Lake.gpx</u>

| Folsom H-D                                                                               |      |
|------------------------------------------------------------------------------------------|------|
| 115 Woodmere Rd, Folsom, CA 95630                                                        |      |
| (L) Woodmere Rd                                                                          |      |
| (L) Lake Forest Way                                                                      |      |
| (L) Blue Ravine Rd                                                                       |      |
| Becomes Green Valley Rd                                                                  |      |
| (L) Lotus Rd                                                                             | 0.6  |
| (R) Green Valley Rd <i>(again)</i>                                                       | 2.7  |
| (R) Greenstone Rd                                                                        | 2.5  |
| (L) Mother Load Dr                                                                       | 1.1  |
| Bear right onto Pleasant Valley Rd                                                       | 12.5 |
| Break: Chevron, Pleasant Valley<br>4412 Pleasant Valley Rd <i>(20 minutes)</i>           |      |
| (R) Pleasant Valley Rd (out of the Chevron)                                              | 0.4  |
| (CB) Sly Park Rd                                                                         | 6.7  |
| (R) Mormon Emigrant Trail                                                                |      |
| (L) Hwy 88                                                                               |      |
| <b>Break: Kirkwood Inn &amp; Saloon</b><br>CA-88, Kirkwood, CA 95646 <i>(20 minutes)</i> |      |
| (L) onto Hwy 88 <i>(from Kirkwood)</i>                                                   | 19.9 |
| (R) Hwy 89                                                                               | 28.8 |
| (L) Hwy 395                                                                              | 4.0  |
| Topaz Lodge<br>1979 US-395<br>Gardnerville, NV 89410                                     |      |
| 800 962-0732                                                                             |      |