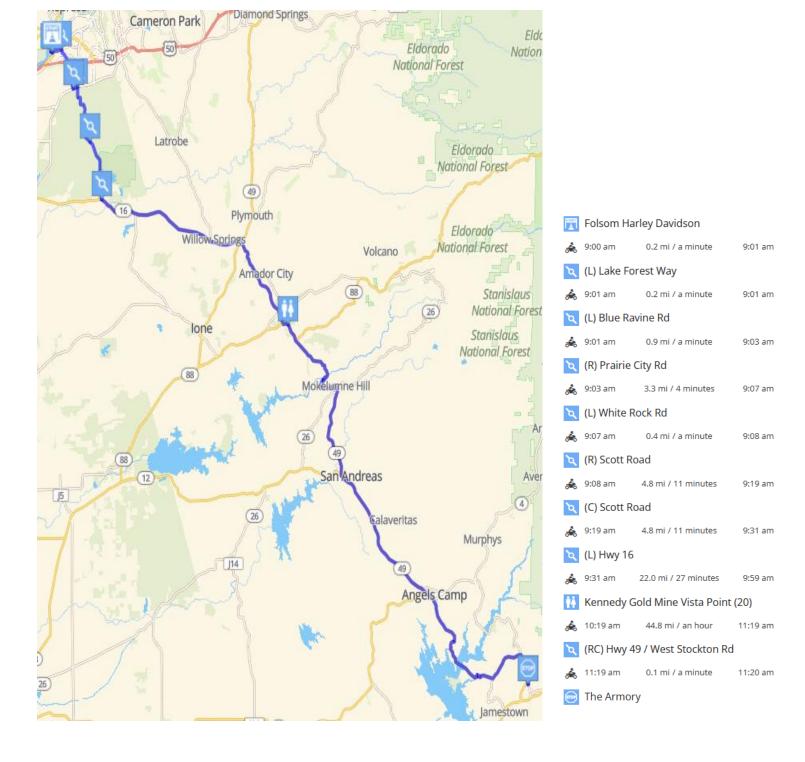

## Directions to the destination:

- Turn left Woodmere Road
- Turn left Lake Forest Way
- Turn left on Blue Ravine Road
- Turn right Prairie City Road
- Turn left White Rock Road
- Turn right Scott Road
- Turn left Latrobe Road
- Turn left Highway 16 (Jackson Road)
- Turn right Highway 49
- Turn right West Stockton Road
- Arrive at the destination The Armory Restaurant