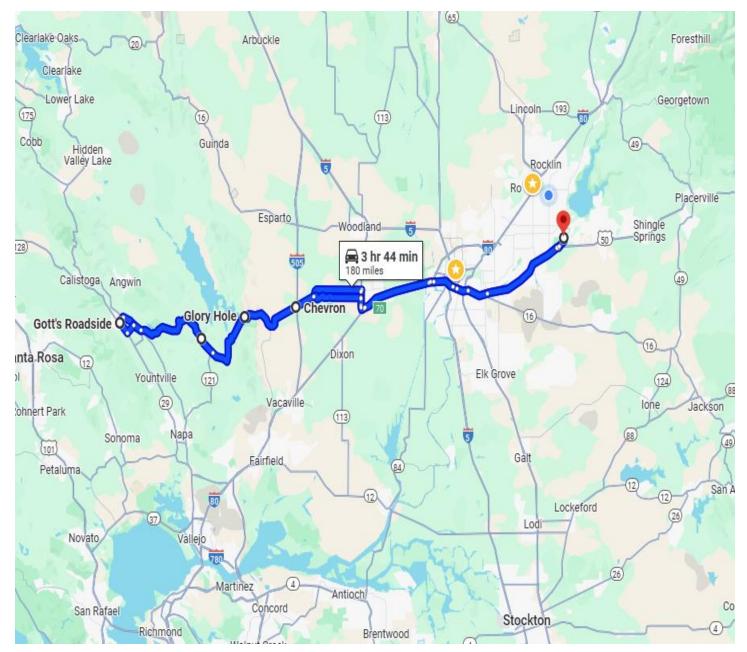

| Title:                                                                                                            | Glory Hole / Gott's Roadside / Lake Berryessa           |  |
|-------------------------------------------------------------------------------------------------------------------|---------------------------------------------------------|--|
| Date of Ride:                                                                                                     | Friday, May 23, 2025 and Saturday, May 24, 2025         |  |
| Meet at Departure location with full tank of gas for                                                              | 9:00 a.m.                                               |  |
| instructions:                                                                                                     | KSU time: 9:15 a.m.                                     |  |
| Departure location with address:                                                                                  | Harley-Davidson of Folsom                               |  |
|                                                                                                                   | 115 Woodmere Rd, Folsom, CA 95630                       |  |
| <b>Description:</b> This ride will take us a on freeways, through farmla                                          | ands and foothills, and wine country. We'll have a rest |  |
| stop in Winters followed by a photo op at the Glory Hole on Lak                                                   | e Berryessa. Continuing along Lake Hennessey to St      |  |
| Helena for lunch at Gott's Roadside. Return the same route as it looks different coming from the other direction. |                                                         |  |
| Meal price range:                                                                                                 | \$10 - \$20                                             |  |
| Separate checks?                                                                                                  | Yes                                                     |  |
| Length of ride in miles:                                                                                          | 180                                                     |  |
| Length of ride in time:                                                                                           | 6 Hrs 30 Minutes                                        |  |
| Route Plan: Depart from H-D of Folsom and take US-50 to I-80,                                                     | CA-113 exit at Davis, then CA-128 in Winters, Lake      |  |
| Berryessa, and St. Helena for lunch. We'll reverse the route coming back as everything looks different.           |                                                         |  |
| Ride rating: 2b – Route is greater than 100 miles but less than 3                                                 | 00 miles and is 3 to 8 hours in duration. Route is more |  |
| difficult perhaps due to poor road conditions and/or tight corne                                                  | ers and steep grades – suitable for experienced         |  |
| intermediate riders.                                                                                              |                                                         |  |
| Ride Leader:                                                                                                      | Mike Mentjox                                            |  |

| Folsom Harley-Davidson                      |                  | Turn right to stay on CA-128 W         | 16.0 mi            |
|---------------------------------------------|------------------|----------------------------------------|--------------------|
| 115 Woodmere Rd, Folsom, CA 95630           |                  | Turn right onto Silverado Trail S      | 3.3 mi             |
|                                             |                  | Turn left onto Pope St                 | 0.9 mi             |
| Right onto Woodmere Rd                      | 0.1 mi           | Turn left onto Main St                 | 0.2 mi             |
| Turn right onto Folsom Blvd                 | 1.4 mi           | Continue on Charter Oak Ave            | 0.1 mi             |
| Right onto US-50 W to Sacramento            | 0.5 mi           | Turn right onto Charter Oak Ave        | 276 ft             |
| Merge onto US-50 W                          | 15.9 mi          |                                        | 44 min (30.8 mi)   |
| Keep left to stay on US-50 W                | 1.8 mi           |                                        |                    |
| Use the left 2 lanes to stay on US-50 W     | 0.7 mi           | Gott's Roadside                        |                    |
| Keep left to stay on US-50 W                | 3.2 mi           | 933 Main St, St Helena, CA 94574       |                    |
| Continue on US-50 W toward I-80 W           | 0.5 mi           |                                        |                    |
| Merge onto I-80 W                           | 10.8 mi          | Turn right onto CA-128 E               | 1.7 mi             |
| Turn right at exit 70 CA 113 N              | 0.9 mi           | Turn left onto Zinfandel Ln            | 1.4 mi             |
| Continue onto CA-113 N                      | 2.0 mi           | Turn right onto Silverado Trail S      | 1.3 mi             |
| Take exit 29 for Covell Blvd                | 0.2 mi           | Turn left onto CA-128 E                | 16.0 mi            |
| Turn left onto Co Hwy E6/Covell Blvd        | 10.8 mi          | Turn left to stay on CA-128 E          | 20.1 mi            |
| Continue onto CA-128 W                      | 0.3 mi           | Traffic circle, straight onto CA-128 E | 1.0 mi             |
| Turn right                                  | 164 ft           | Continue onto Russell Blvd             | 2.7 mi             |
|                                             | 53 min (49.2 mi) | Slight right to stay on Russell Blvd   | 7.9 mi             |
| Chevron                                     |                  | Turn right to merge onto CA-113 S      | 0.1 mi             |
| 999 E Grant Ave, Winters, CA 95694          |                  | Merge onto CA-113 S                    | 0.9 mi             |
|                                             |                  | Take exit 26B toward Sacramento        | 1.1 mi             |
| Head east toward CA-128 E                   | 154 ft           | Merge onto I-80 E                      | 10.8 mi            |
| Turn right onto CA-128 W/E Grant Ave        | 0.6 mi           | Keep left to continue on US-50 E       | 22.4 mi            |
| Traffic circle, straight on CA-128 W 9.8 mi |                  | Take exit 23 for Folsom Blvd           | 0.3 mi             |
|                                             | 15 min (10.5 mi) | Turn left onto Folsom Blvd             | 1.7 mi             |
| Glory Hole                                  |                  | Turn left onto Woodmere Rd             | 0.1 mi             |
| Lake Berryessa, Napa, CA 94558              |                  | 1 h                                    | r 52 min (89.6 mi) |
|                                             |                  | Harley-Davidson of Folsom              |                    |
| Head west on CA-128 W                       | 10.3 mi          | 115 Woodmere Rd, Folsom, CA 95630      |                    |

Google Maps Route: https://maps.app.goo.gl/Q7o84WEgvcWE6qZh7

Furkot Maps Route: <a href="https://trips.furkot.com/ts/6GjsEL">https://trips.furkot.com/ts/6GjsEL</a>

GPX File: Glory Hole Gott's Roadside.gpx