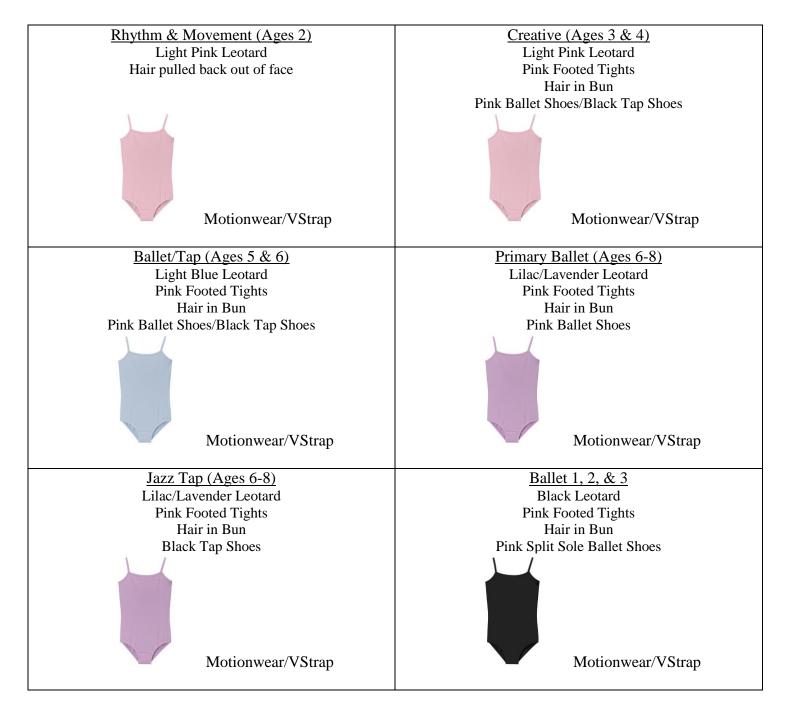

**Dress Code Policies** 

\*\*\*Undergarments are NOT to be worn when wearing tights\*\*\*
\*\*All color specific Leotards can be found at Julian's Dancewear in Jacksonville\*\*
\*Ballet Slippers – Elastic should be sewn, laces tied, cut and tucked in\*