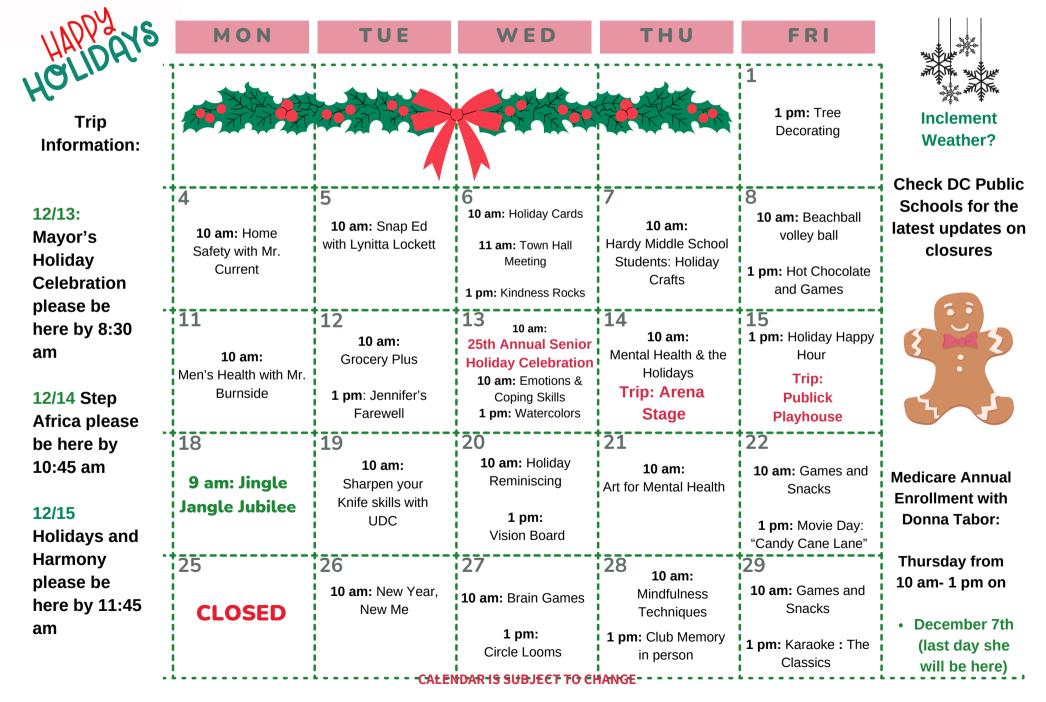

| 0971<br>Passcode: 1340<br>Assessments          |   | 3:00     | Color<br>Connections                 |        | Wind-down                                     |
| -      |                                  |                        |                     |               |                                                |   |          |                                      |        |                                               |

Open Gym and Computer Lab Monday-Friday 8:30-4pm



## **IMPORTANT DATES**

#### **BERNICE FONTENEAU SWC**

PROGRAMS ARE IN-PERSON AND VIRTUAL: ZOOM ID: 202 727 0338 DIAL IN: 301-715-8592

#### **NEED RESOURCES?**

- GETHELP.DC.GOV OR 311,
- TERRIFICINC.ORG-202-882-1160,
- DACL.DC.GOV-202-724-5626,
- BERNICE FONTENEAU SENIOR WELLNESS CENTER, 202-727-0338