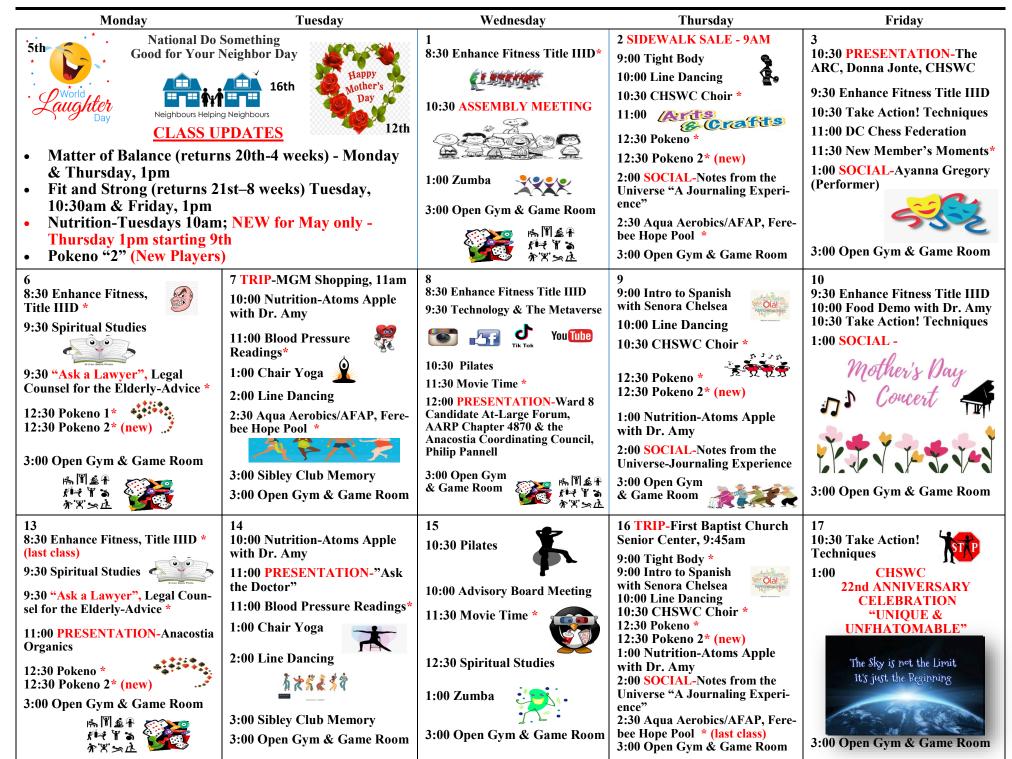

Congress Heights Senior Wellness Center 8:30am-4pm May 2024 Final v.1 "Subject to Change" All classes are Hybrid with the exception that are "asterisk-\* which denotes In-Center Only

3500 Martin Luther King Jr. Avenue S.E., Washington, DC 20032, 202-563-7225