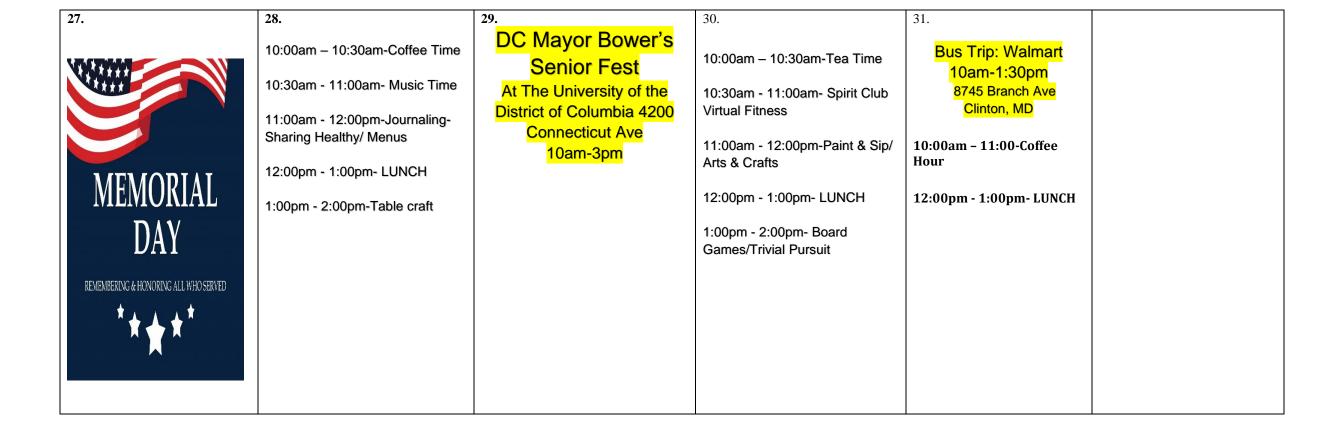

| 1:00pm - 2:00pm-Board<br>Games                                                                                                                                                               |                                                                                                                                                       |                                                                                                    |                                                                                                                                                                                                                       | 1:00pm - 2:00pm- Board<br>Game/ Trivial Pursuit                                                                                                                                          |                          |
|----------------------------------------------------------------------------------------------------------------------------------------------------------------------------------------------|-------------------------------------------------------------------------------------------------------------------------------------------------------|----------------------------------------------------------------------------------------------------|-----------------------------------------------------------------------------------------------------------------------------------------------------------------------------------------------------------------------|------------------------------------------------------------------------------------------------------------------------------------------------------------------------------------------|--------------------------|
| 13.                                                                                                                                                                                          | 14.                                                                                                                                                   | 15.                                                                                                | 16.                                                                                                                                                                                                                   | 17.                                                                                                                                                                                      | 18.                      |
| 10:00am – 10:30am-Coffee Hour  10:30am - 11:00am- Spirit Club Virtual Fitness  11:00am - 12:00pm-Healthy Life Style Living/Experiences  12:00pm - 1:00pm- LUNCH  1:00pm - 2:00pm-Board Games | 10:00am – 10:30am-Tea Time 10:30am - 11:00- Arts/Crafts 11:00am - 12:00pm-Jewelery Making 12:00pm - 1:00pm- LUNCH 1:00pm - 2:00pm-Table top gardening | Older Americans Month Event 2024 "Powered by Connection 10am-2pm Busboys and Poets 2021 14th St NW | 10:00am – 10:30am-Coffee Hour 10:30am - 11:00am- Spirit Club Virtual Fitness 11:00am - 12:00pm-Paint & Sip/ Arts & Crafts  12:00pm Chef Demonstration Food Jonezi 12:00pm - 1:00pm- LUNCH 1:00pm - 2:00pm-Board Games | 10:00am – 10:30am-Coffee<br>Time<br>10:30am - 11:00am-Spirit<br>Club Virtual Fitness<br>11:00am – MusicDance/Ring<br>Toss<br>12:00pm - 1:00pm- LUNCH<br>1:00pm - 2:00pm-Bean Bag<br>Toss | HAPPY<br>Mother's<br>DAY |
| 20.                                                                                                                                                                                          | 21.                                                                                                                                                   | 22                                                                                                 | 23                                                                                                                                                                                                                    | 24.                                                                                                                                                                                      | 25                       |
| 10:00am – 10:30am-Tea Time                                                                                                                                                                   | 10:00am – 10:30am-Tea Time                                                                                                                            | 10:00am – 10:30am-Coffee/Tea                                                                       | 10:00am – 10:30am-Tea Time                                                                                                                                                                                            | 10:00am – 10:30am- Coffee<br>Time                                                                                                                                                        |                          |
| 10:30am - 11:00am- Spirit<br>Club Virtual Fitness                                                                                                                                            | 10:30am - 11:00am- Spirit Club<br>Virtual Fitness                                                                                                     | 10:30am - 11:00am-Spirit Club<br>Virtual Fitness                                                   | 10:30am - 11:00am- Spirit Club<br>Virtual Fitness                                                                                                                                                                     | 10:30am - 11:00am- Spirit<br>Club Virtual Fitness                                                                                                                                        |                          |
| 11:00am - 12:00pm-<br>Journaling/ Healthy<br>Experiences                                                                                                                                     | 11:00am - 12:00pm-Jewelry<br>Making/Art & Craft<br>12:00pm - 1:00pm- LUNCH                                                                            | 11:00am - 12:00pm-Crochet/<br>Knitting/Looming<br>12:00pm - 1:00pm- LUNCH                          | 11:00am - 12:00pm-BIngo<br>12:00pm - 1:00pm- LUNCH                                                                                                                                                                    | 11:00am - 12:00pm-Ring<br>Toss/Bean Toss                                                                                                                                                 |                          |
| 12:00pm - 1:00pm- LUNCH 1:00pm - 2:00pm-Music Hour                                                                                                                                           | 1:00pm - 2:00pm- Brain game<br>(with prizes)                                                                                                          | 1:00pm - 2:00pm-Board<br>Game/Trivial Pursuit                                                      | 1:00pm - 2:00pm-Next month<br>Conversation                                                                                                                                                                            | 12:00pm - 1:00pm- LUNCH<br>1:00pm - 2:00pm- Board<br>Games                                                                                                                               |                          |