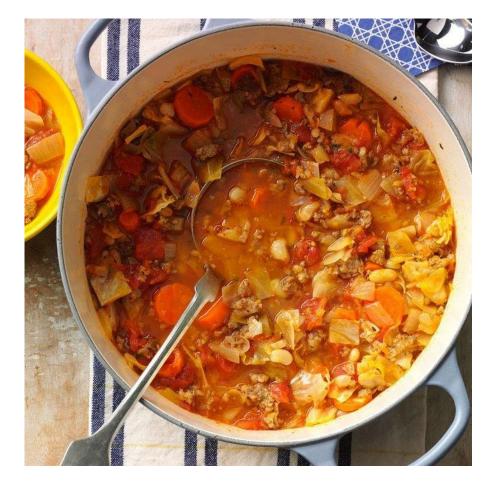

# **Great Northern Bean Stew**

# **Directions:**

1. In a large saucepan, cook sausage and onion over medium heat until meat is no longer pink; drain. Add the next 11 ingredients. Bring to a boil. Reduce heat; cover and simmer for 50-60 minutes or until vegetables are tender.

2. Stir in parsley; cook 5 minutes longer.