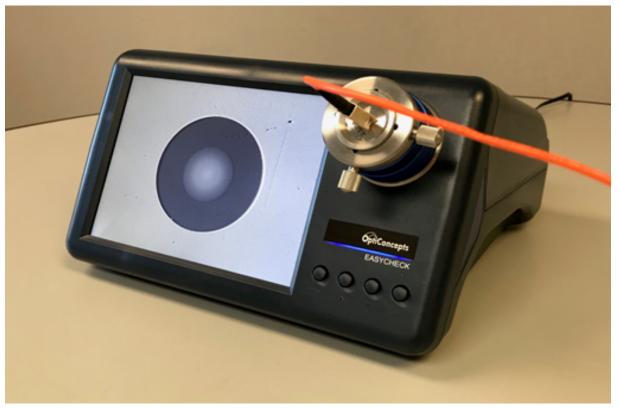

#### Overview

OptiConcepts FiberWarrior<sup>™</sup> EasyCheck Connector Inspection Test Set offers a compact connector inspection endface tool, freeing up important workspace. By combining a microscope and high resolution monitor, EasyCheck allows easy identification of endface defects. The FiberWarrior EasyCheck Connector Inspection Test Set is an essential instrument for fiber optic connector quality assurance.

## **Detailed Information**

OptiConcepts FiberWarrior<sup>™</sup> EasyCheck Connector Inspection Test Set is a compact connector inspection endface instrument, freeing up important workspace. By combining a microscope and high resolution monitor, EasyCheck allows easy identification of endface defects. High resolution image sensors and a 8" black and white TFT LCD provide clear images of connector endfaces, including multi-fiber connectors such as MTP and MPO. Scratches and pits from polishing are clearly visible as is any debris from insufficient cleaning of the connector endface. Endface images can be captured and stored on the provided SD card. The FiberWarrior EasyCheck Inspection Test Set provides visual ensurance that connectors have been processed correctly. OptiConcepts Inspection Test Sets are essential instruments for thorough fiber optic connector quality assurance.