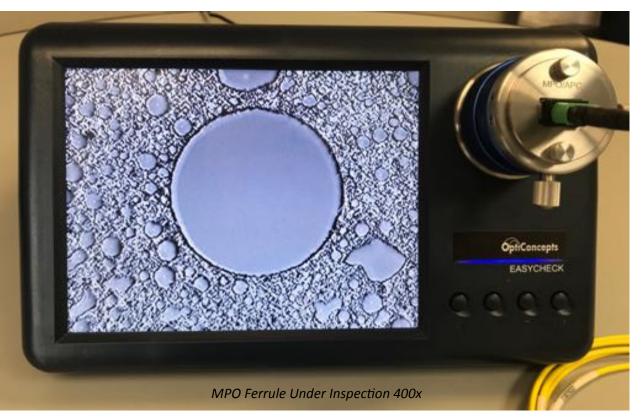

## **Detailed Information**

OptiConcepts FiberWarrior<sup>™</sup> EasyCheck Connector Inspection Test Set is a compact connector inspection endface instrument, freeing up important workspace. By combining a microscope and high resolution monitor, EasyCheck allows easy identification of endface defects. High resolution image sensors and a 8" black and white TFT LCD provide clear images of connector endfaces, including multi-fiber connectors such as MTP and MPO. Scratches and pits from polishing are clearly visible as is any debris from insufficient cleaning of the connector endface. Endface images can be captured and stored on the provided SD card. The FiberWarrior EasyCheck Inspection Test Set provides visual ensurance that connectors have been processed correctly. OptiConcepts Inspection Test Sets are essential instruments for thorough fiber optic connector quality assurance.

# OptiConcepts FiberWarrior™ EasyCheck Connector Inspection Set

| Specifications          |                                          |
|-------------------------|------------------------------------------|
| Physical                |                                          |
| Weight                  | 3.5 lbs. 1.6kg                           |
| Dimensions              | 10.63 x 9.65 x 6.1 in 270 x 245 x 155 mm |
| Environmental           |                                          |
| Operational Temperature | 10° to 55°C                              |
| Storage Temperature     | 0° to 55°C                               |
| Humidity                | ≤95% RH, Non Condensing                  |
| Electrical              |                                          |
| Power Requirements      | DC 12V                                   |
| Power Consumption       | 3W                                       |
| User Input Device       | Manual Buttons                           |
| Display                 |                                          |
| Magnification           | 400x                                     |
| Monitor                 | 8" TFT 800*600                           |
| Output Format           | Analog PAL                               |
| CCD Resolution          | 1/3" 625 Line CCD                        |
| Input/Output Signal     | RCA                                      |
| Focus                   | Manual                                   |