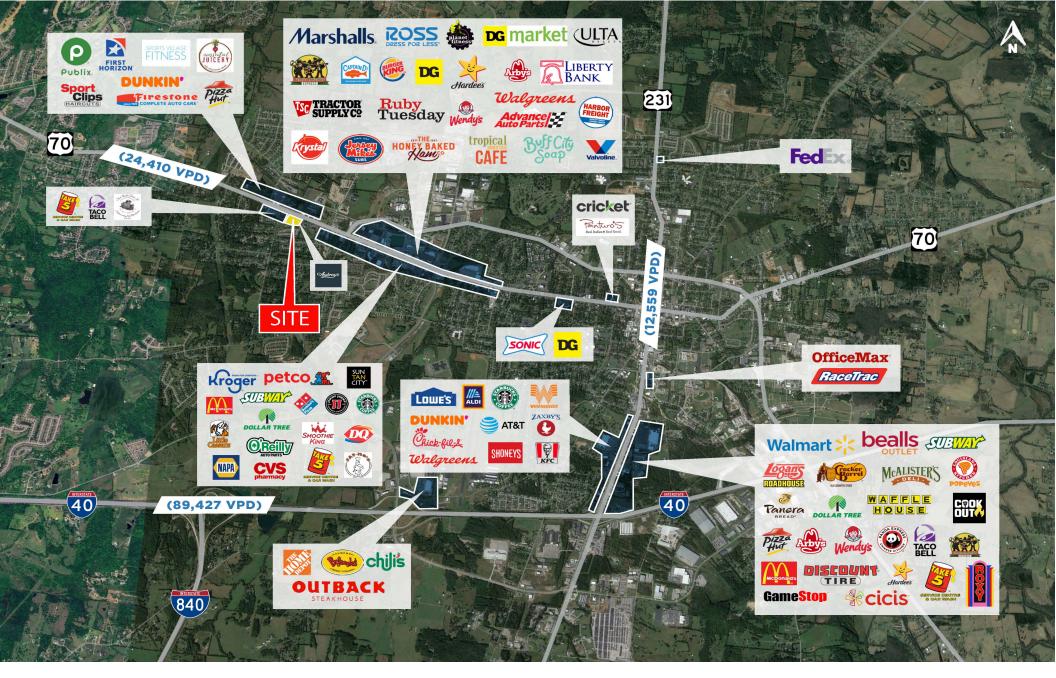

# LEBANON, TN

1644 W. Main Street

#### 2.0 ACRE PAD SITE AVAILABLE

- \* Over 400' frontage on W. Main Street. Sub-dividable.
- \* Water, Sewer, Natural Gas, Fiber Optic, stubbed to Site.
- \* Adjacent Aubrey's Restaurant (under construction).

#### 2.0 Acre Pad - Lebanon, TN

### **LOCATION**





Real Estate Advisors, LLC

GARY DeNICOLA MANAGING PRINCIPAL 800.908.4936, ext. 1 www.gjdrealestateadvisors.com JKS Real Estate Development, LLC

#### 2.0 Acre Pad - Lebanon, TN

## **SITE AERIAL**



## **CONCEPT PLAN**

\* Site can be subdivided for two users (for conceptual purposes only).



### **DEMOGRAPHICS**

| Highlights:                    | 1-Mile    | 3-Mile    | 5-Mile    |
|--------------------------------|-----------|-----------|-----------|
| 2024 Population                | 5