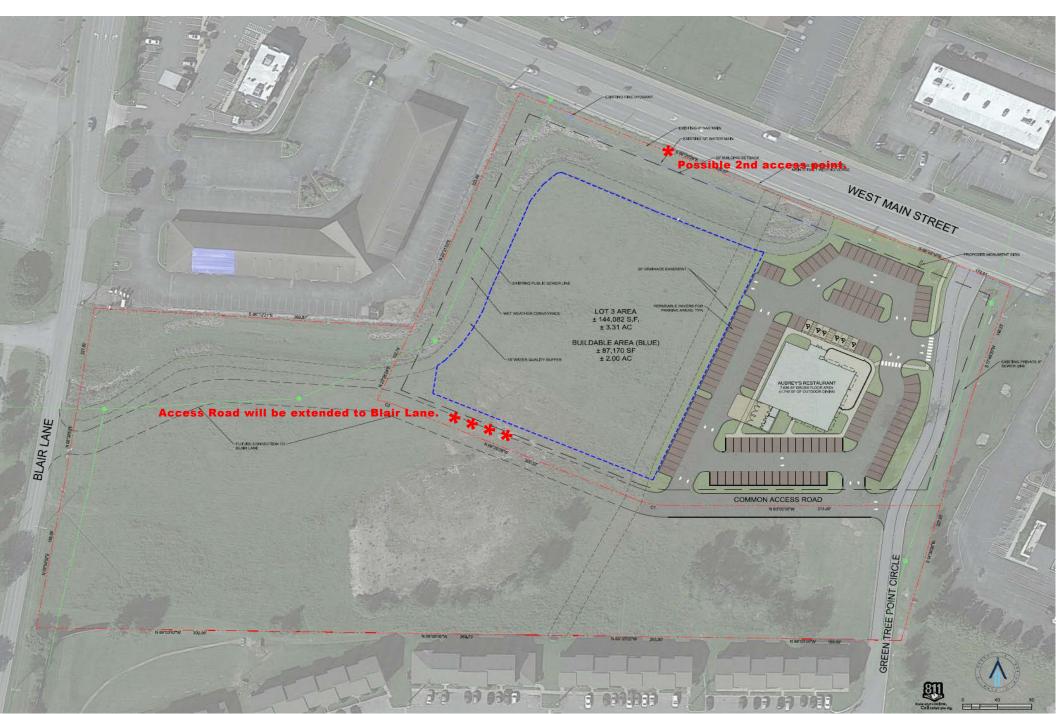

#### 2.0 ACRE PAD SITE AVAILABLE

- \* Over 400' frontage on W. Main Street. Sub-dividable.
- \* Water, Sewer, Natural Gas, Fiber Optic, stubbed to Site.
- \* Adjacent Aubrey's Restaurant (under construction).

#### 2.0 Acre Pad - Lebanon, TN