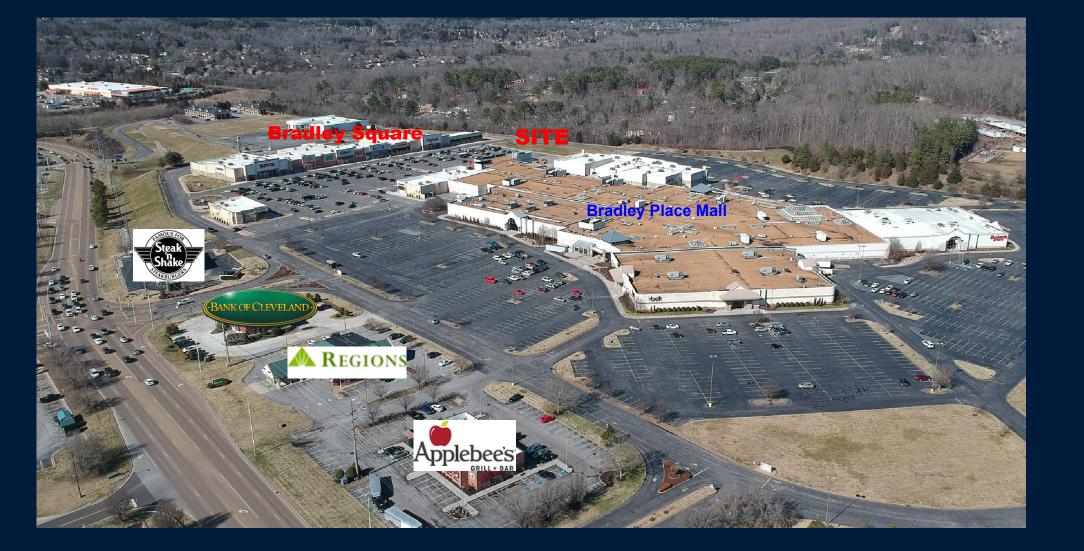

\* Up To 12,000 Sq.Ft. Buildable.

Bradley Square MallLp

\* Ground Lease or Build-To-Suite.

CROSS PARKING EASEMEN

Bradley Square MailLr



e,





## **BRADLEY PLACE HIGHLIGHTS:**

- Bradley Place/Square 2.35M visitors per year (Placer.ai-2021).
- 2<sup>nd</sup> most visited Chicken Salad Chick in TN (Placer.ai-2021).
- 5<sup>th</sup> most visited <u>Home Goods</u> in TN (Placer.ai-2021).
- Paul Huff Highway is the major retail corridor in Cleveland, TN.
- <u>15 Fortune 500 Companies</u> have locations in Cleveland / Bradley County.





109 W. Fortune St., Suite 1122 Tampa, FL 33602 www.gjdrealestateadvisors.com

Gary DeNicola800-908-4936, ext. 1Managing Principalgary@gjdadvisors.com

2021 Populati

Annual Grow

Median HH I

Average HH

Income Annu

Median Hom

Median Age:

# Real Estate Advisors, LLC

### DEMOGRAPHICS

|             | <u>3-Mile</u> | 5-Mile    | 7-Mile    |
|-------------|---------------|-----------|-----------|
|             |               |           |           |
| tion:       | 37,837        | 66,833    | 88,852    |
| vth:        | 1.08%         | 0.93%     | 0.86%     |
| Income:     | \$53,862      | \$51,935  | \$51,692  |
| Income:     | \$73,179      | \$71,041  | \$68,795  |
| ual Growth: | 2.14%         | 2.29%     | 2.33%     |
| ie Value:   | \$203,268     | \$209,266 | \$190,037 |
|