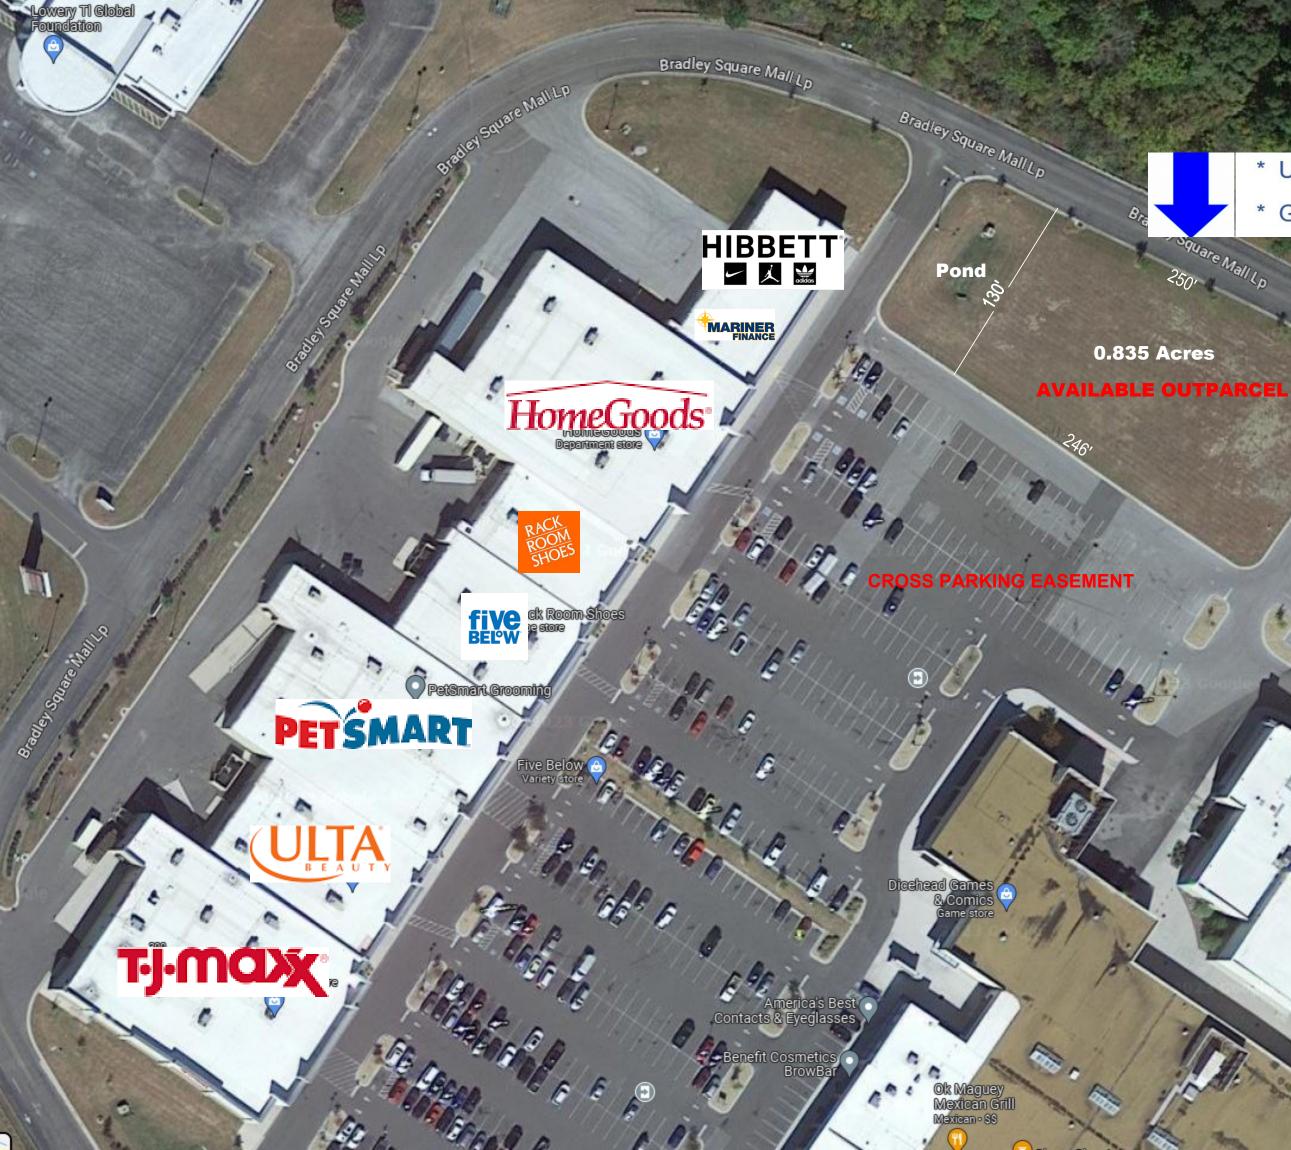

\* Up To 12,000 Sq.Ft. Buildable.

Bradley Square MallLp

\* Ground Lease or Build-To-Suite.

CROSS PARKING EASEMEN

Bradley Square MailLr

e,