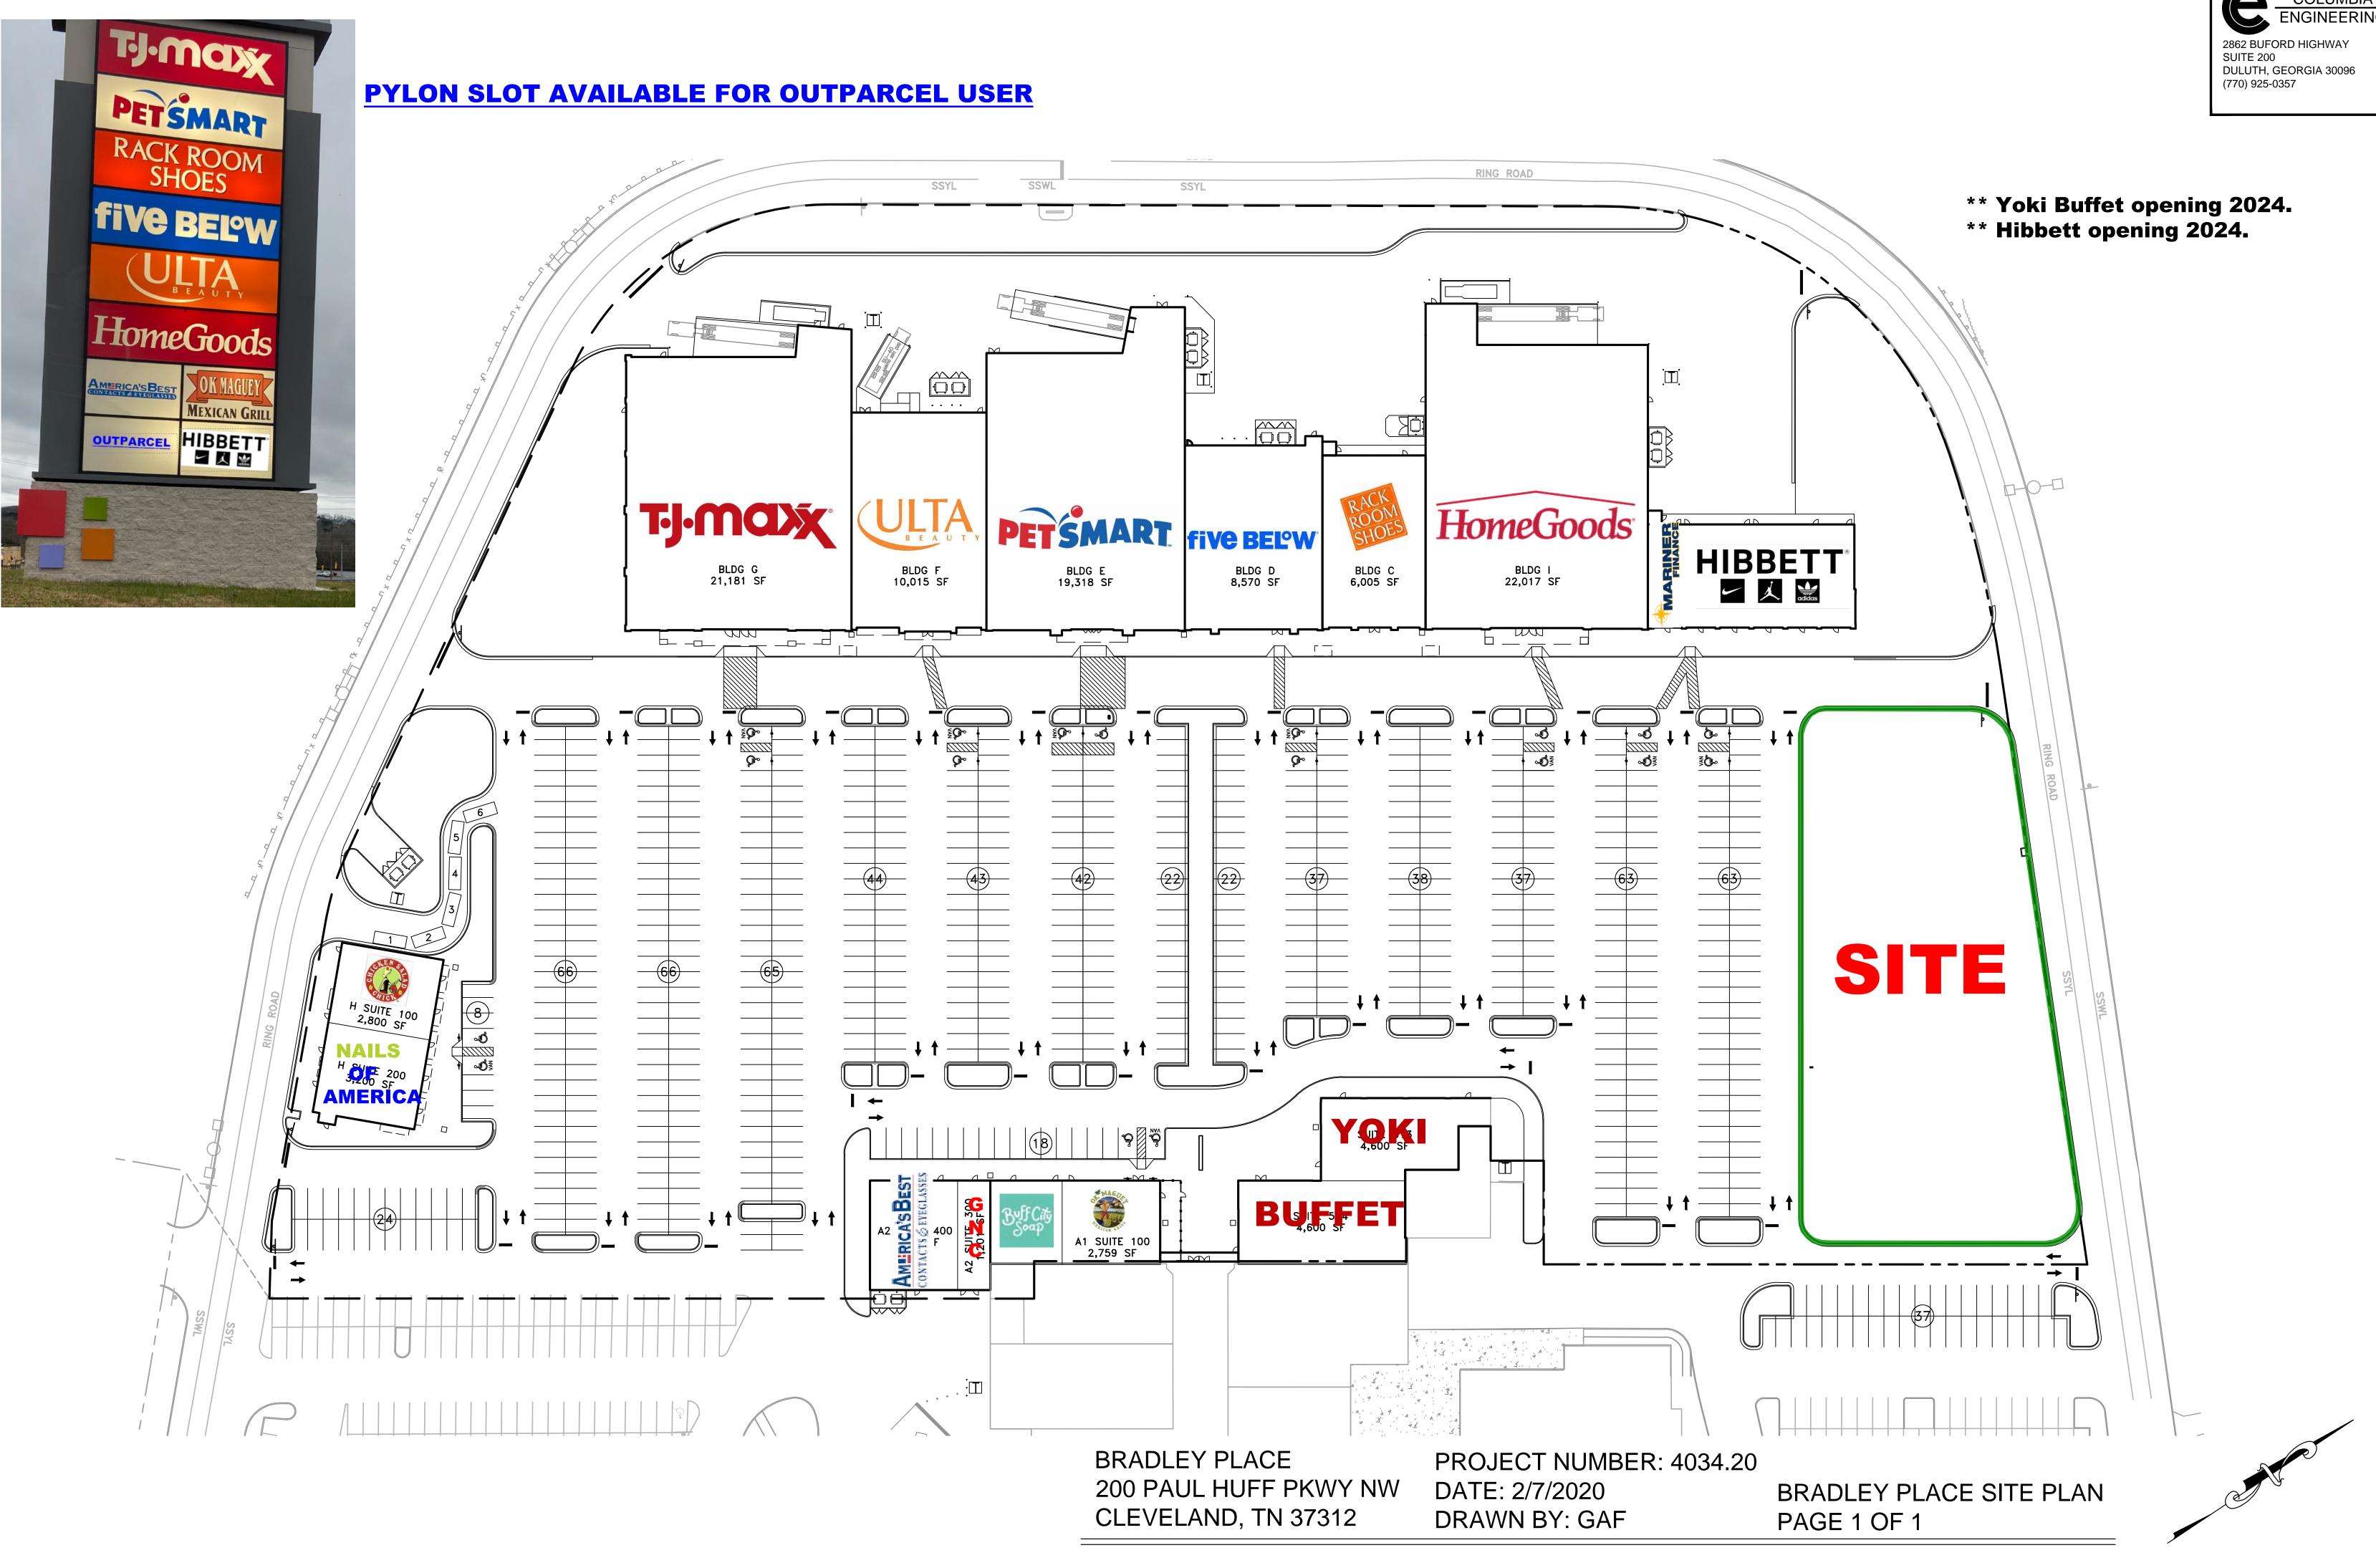

\* Up To 12,000 Sq.Ft. Buildable.

Bradley Square MallLp

\* Ground Lease or Build-To-Suite.

CROSS PARKING EASEMEN

Bradley Square MailLr

e,