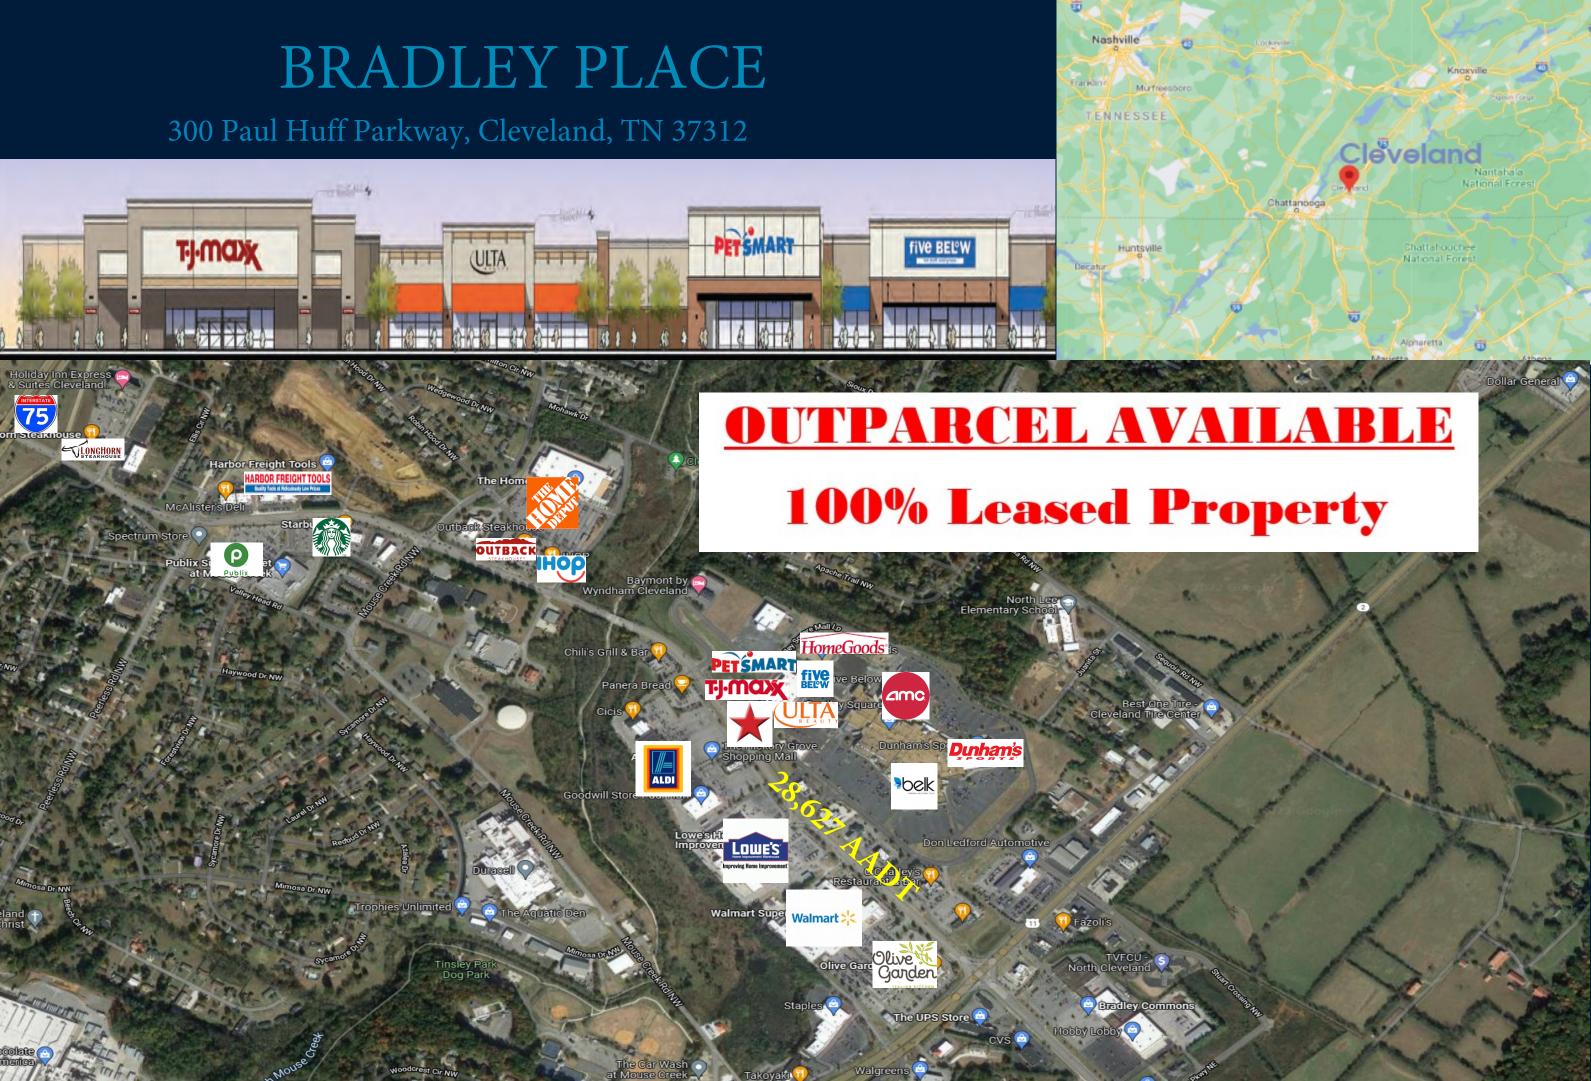

## **BRADLEY PLACE HIGHLIGHTS:**

- Bradley Place/Square 2.35M visitors per year (Placer.ai-2021).
- 2<sup>nd</sup> most visited Chicken Salad Chick in TN (Placer.ai-2021).
- 5<sup>th</sup> most visited <u>Home Goods</u> in TN (Placer.ai-2021).
- Paul Huff Highway is the major retail corridor in Cleveland, TN.
- <u>15 Fortune 500 Companies</u> have locations in Cleveland / Bradley County.