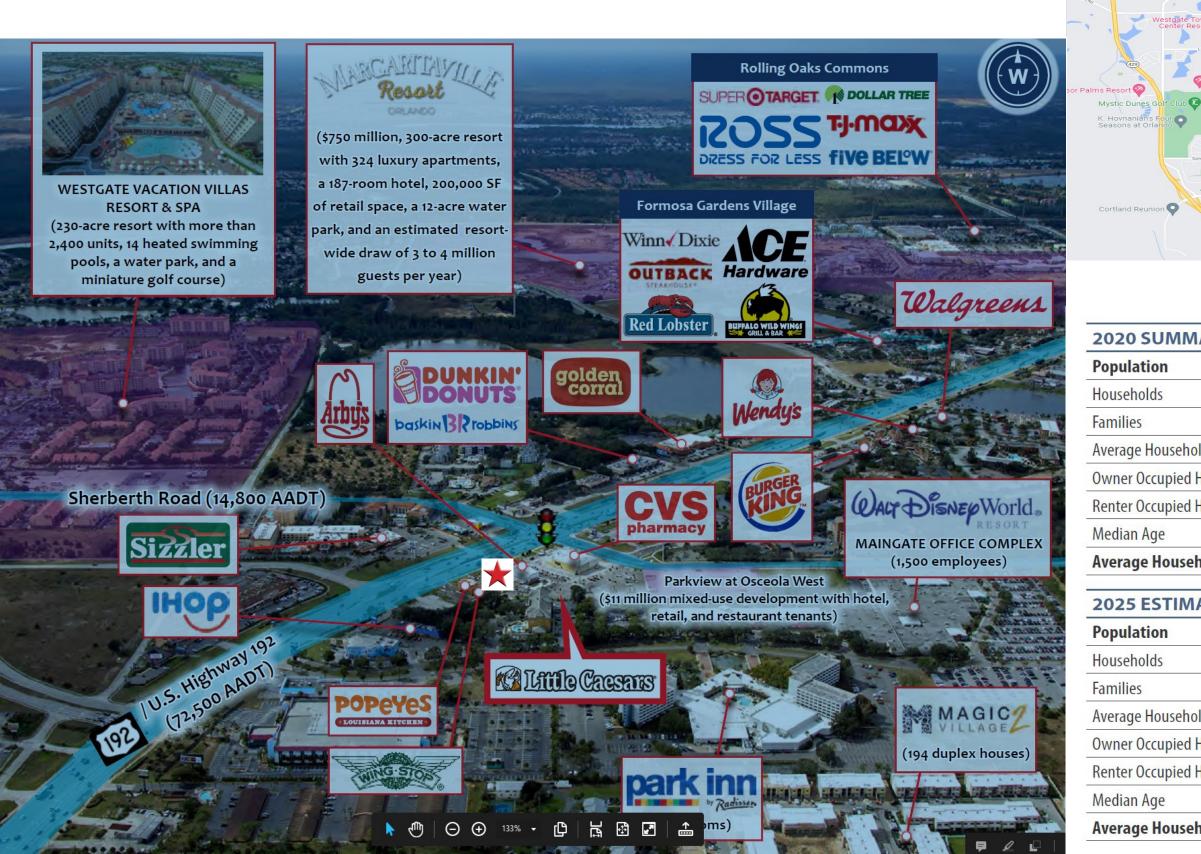

## PARKVIEW RETAIL kissimmee, FL





## DEMOGRAPHICS

| ARY           | 5 Miles  | 10 Miles | 15 Miles |
|---------------|----------|----------|----------|
|               | 34,278   | 256,503  | 728,211  |
|               | 12,968   | 90,503   | 251,121  |
|               | 8,760    | 61,665   | 177,831  |
| ld Size       | 2.61     | 2.76     | 2.85     |
| Housing Units | 7,149    | 55,171   | 151,361  |
| Housing Units | 5,818    | 35,332   | 99,760   |
|               | 37.8     | 35.6     | 36.1     |
| hold Income   | \$95,742 | \$89,480 | \$84,707 |
| ATE           | 5 Miles  | 10 Miles | 15 Miles |
|               | 41,727   | 301,586  | 829,589  |
|               | 15,500   | 105,614  | 284,303  |
|               | 10,495   | 72,076   | 201,166  |
| ld Size       | 2.66     | 2.79     | 2.88     |
| Housing Unit