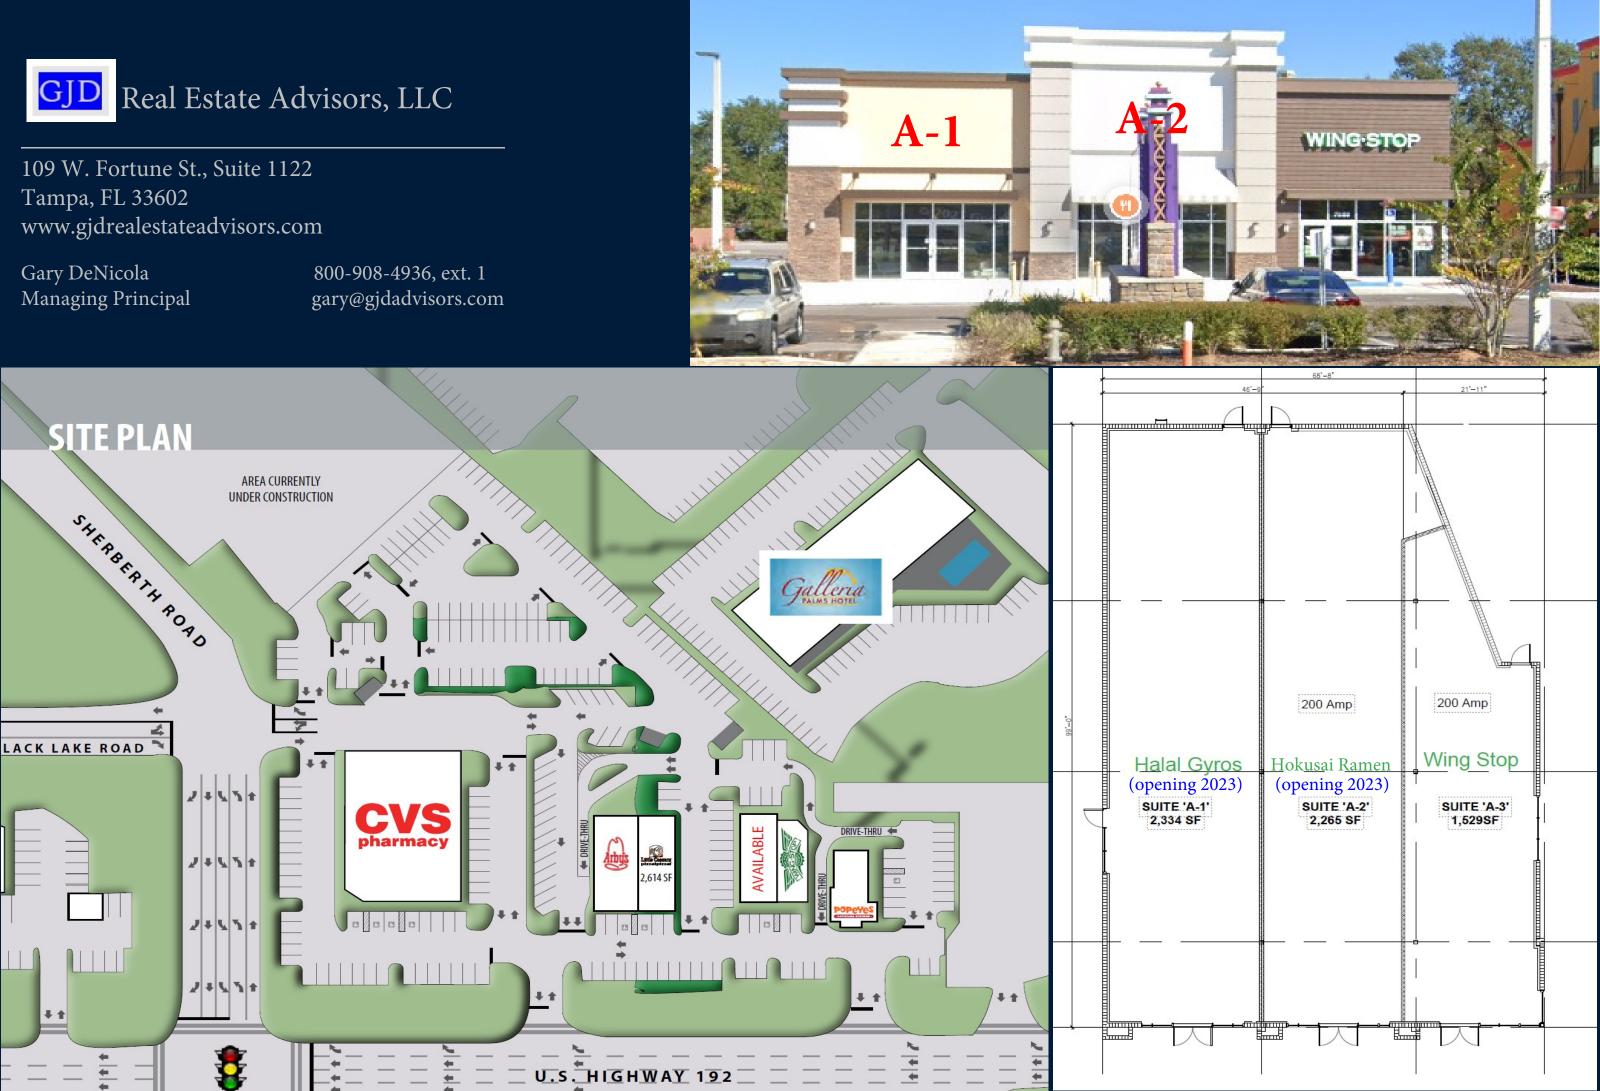

12,968   | 90,503   | 251,121  |
|               | 8,760    | 61,665   | 177,831  |
| ld Size       | 2.61     | 2.76     | 2.85     |
| Housing Units | 7,149    | 55,171   | 151,361  |
| Housing Units | 5,818    | 35,332   | 99,760   |
|               | 37.8     | 35.6     | 36.1     |
| hold Income   | \$95,742 | \$89,480 | \$84,707 |
| ATE           | 5 Miles  | 10 Miles | 15 Miles |
|               | 41,727   | 301,586  | 829,589  |
|               | 15,500   | 105,614  | 284,303  |
|               | 10,495   | 72,076   | 201,166  |
| ld Size       | 2.66     | 2.79     | 2.88     |
| Housing Units | 8,676    | 62,976   | 169,582  |
| Housing Units | 6,824    | 42,638   | 114,721  |
|               | 37.9     | 36.2     | 36.7     |
|               |          |          |          |