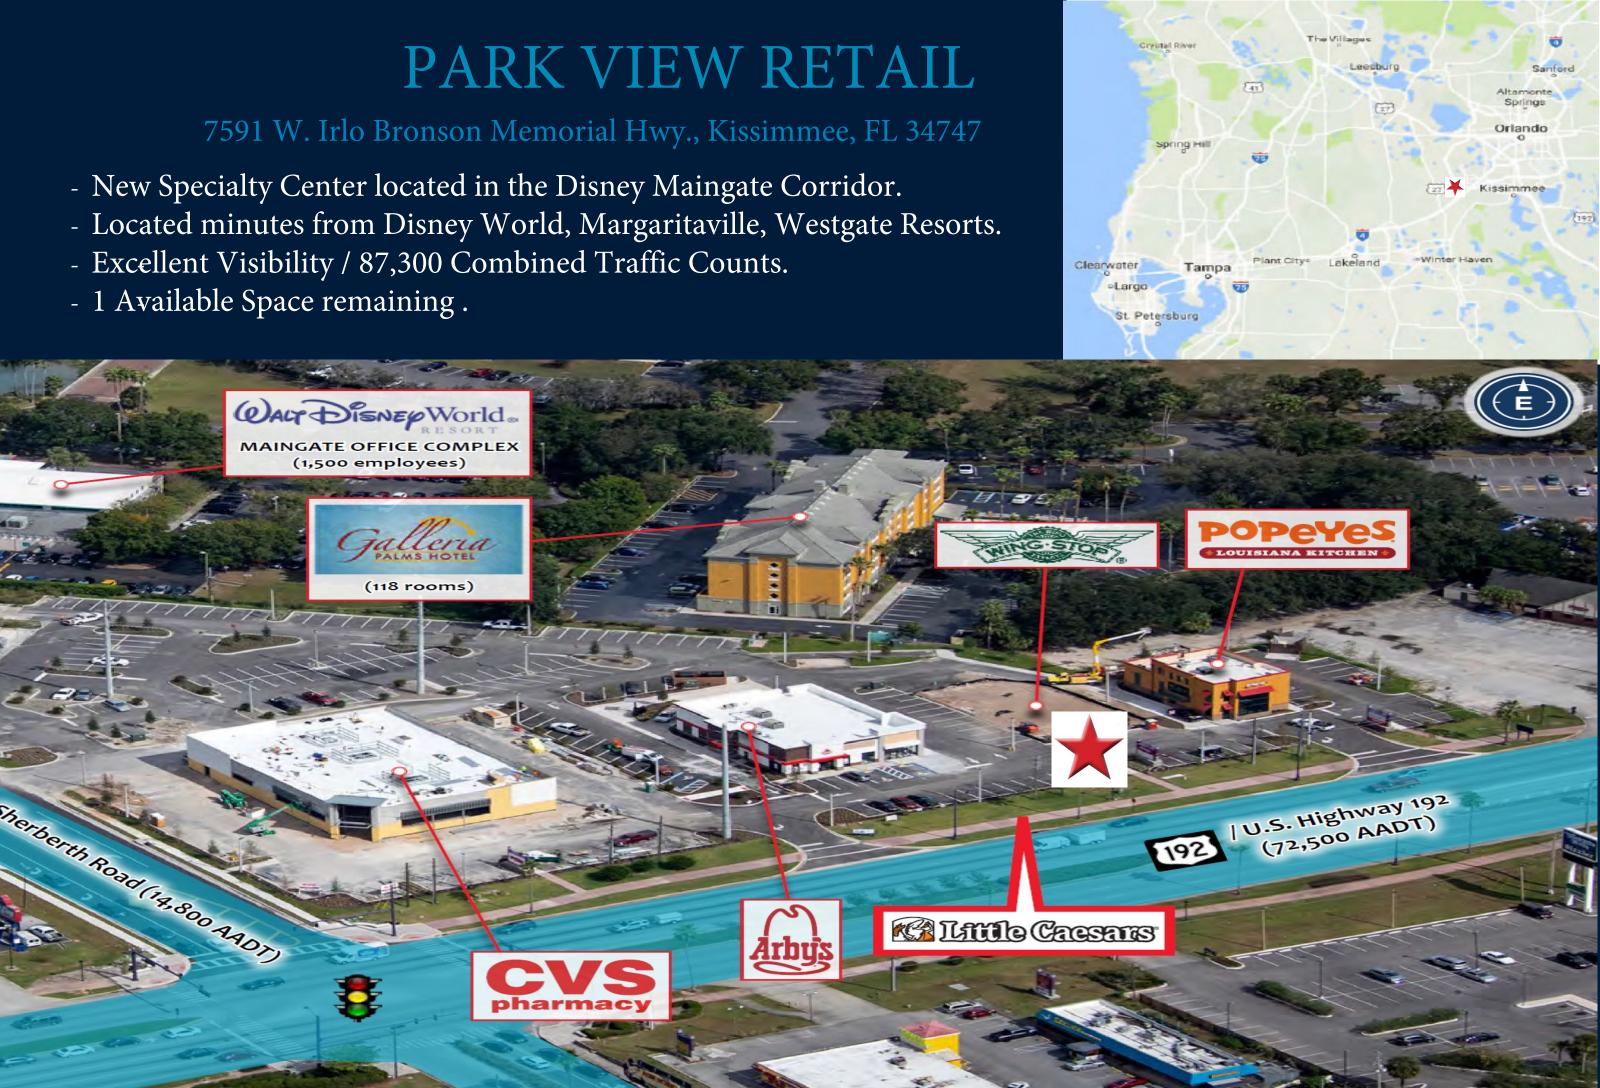

## PARKVIEW RETAIL kissimmee, FL





## DEMOGRAPHICS

| ARY           | 5 Miles  | 10 Miles | 15 Miles |
|---------------|----------|----------|----------|
|               | 34,278   | 256,503  | 728,211  |
|               | 12,968   | 90,503   | 251,121  |
|               | 8,760    | 61,665   | 177,831  |
| ld Size       | 2.61     | 2.76     | 2.85     |
| Housing Units | 7,149    | 55,171   | 151,361  |
| Housing Units | 5,818    | 35,332   | 99,760   |
|               | 37.8     | 35.6     | 36.1     |
| hold Income   | \$95,742 | \$89,480 | \$84,707 |
| ATE           | 5 Miles  | 10 Miles | 15 Miles |
|               | 41,727   | 301,586  | 829,589  |
|               | 15,500   | 105,614  | 284,303  |
|               | 10,495   | 72,076   | 201,166  |
| ld Size       | 2.66     |