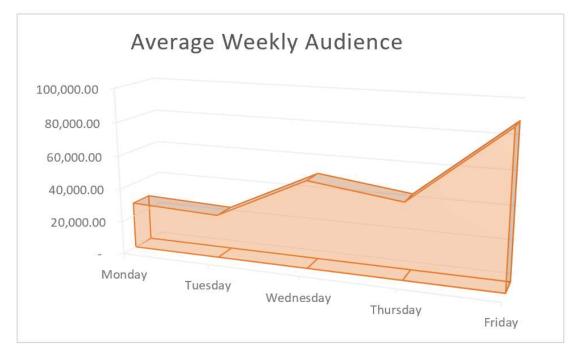

#### Average audience:

TECN-TV broadcast in 6 countries with an average weekly viewership of over 100,000 daily.

TFL – Combined broadcast averages a weekly viewership of 90,000 weekly, with an average of 60,000 + on Tuesdays.