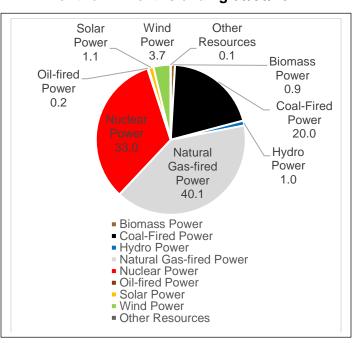

**Exhibit A: Source of Electricity Table** 

| Sources of Electricity Supplied for the 12 months ending 09/30/2022 | Percentage of Total |
|---------------------------------------------------------------------|---------------------|
| Biomass power                                                       | 0.9 %               |
| Coal-fired power                                                    | 20.0 %              |
| Hydro power                                                         | 1.0 %               |
| Natural gas-fired power                                             | 40.1 %              |
| Nuclear power                                                       | 33.0 %              |
| Oil-fired power                                                     | 0.2 %               |
| Solar power                                                         | 1.1 %               |
| Wind power                                                          | 3.7 %               |
| Other resources                                                     | 0.1 %               |
| Unknown resources purchased from other companies                    | 0.0 %               |
| TOTAL                                                               | 100%                |

Exhibit B: Source of Electricity Supplied for the 12 months ending 09/30/2022

**Exhibit C: Emissions and Nuclear Waste Table** 

| AVERAGE AMOUNTS OF EMISSIONS and AMOUNT OF NUCLEAR WASTE   |              |  |
|------------------------------------------------------------|--------------|--|
| Per 1000 kilowatt hours (kWh) PRODUCED from KNOWN¹ SOURCES |              |  |
| For the 12 months ending 09/30/2022                        |              |  |
| Carbon Dioxide                                             | 807.969 lbs. |  |
| Nitrogen Oxides                                            | 0.335 lbs.   |  |
| Sulfur Dioxide                                             | 0.446 lbs.   |  |
| High-Level Nuclear Waste                                   | Unknown      |  |
| Low-Level Nuclear Waste                                    | Unknown      |  |