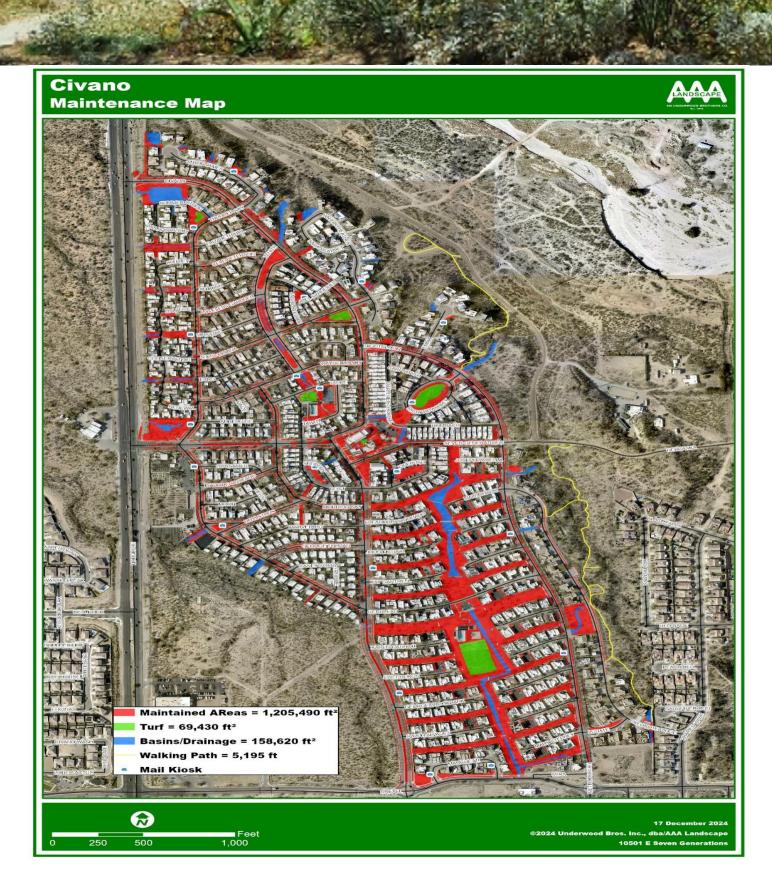

shrubs pruning

#### Thursday17

- crew 3 man
- Continue back on week 1
- Civano blvd from George Brookbank to cerulean
- 2 man crew
- Continued quarterly work across park on cerulean
- Raked all DG and picked up debris
- Suckers trimmed and DG detailed

#### Friday18

- crew 3
- Quarterly work continued by John McNair
- Raked up all leaf debris and hauled away
- Detailed DG on trials
- 2 man crew
- Detailed main property entrance
- Raked away debris
- Checked irrigation valves by nursery
- Raked DG blew all leaves and hauled off debris



## **Points of Interest**

- 1. Monitor turf and plants for irrigation adjustments
- 2. Continue with cutbacks where needed
- 3. Replace valves and solenoids as needed
- 4. Repair master valve on seventh generations and two valves with bad solenoids







# Pest Management

#### Post-Emergent Areas

| Herbicide | EPA # | MIX RATIO | GALLONS USED | ACTIVE INGREDIENT | DATE |
|-----------|-------|-----------|--------------|-------------------|------|
|           |       |           |              |                   |      |
|           |       |           |              |                   |      |
|           |       |           |              |                   |      |
|           |       |           |              |                   |      |
|           |       |           |              |                   |      |



# Weekly Photos