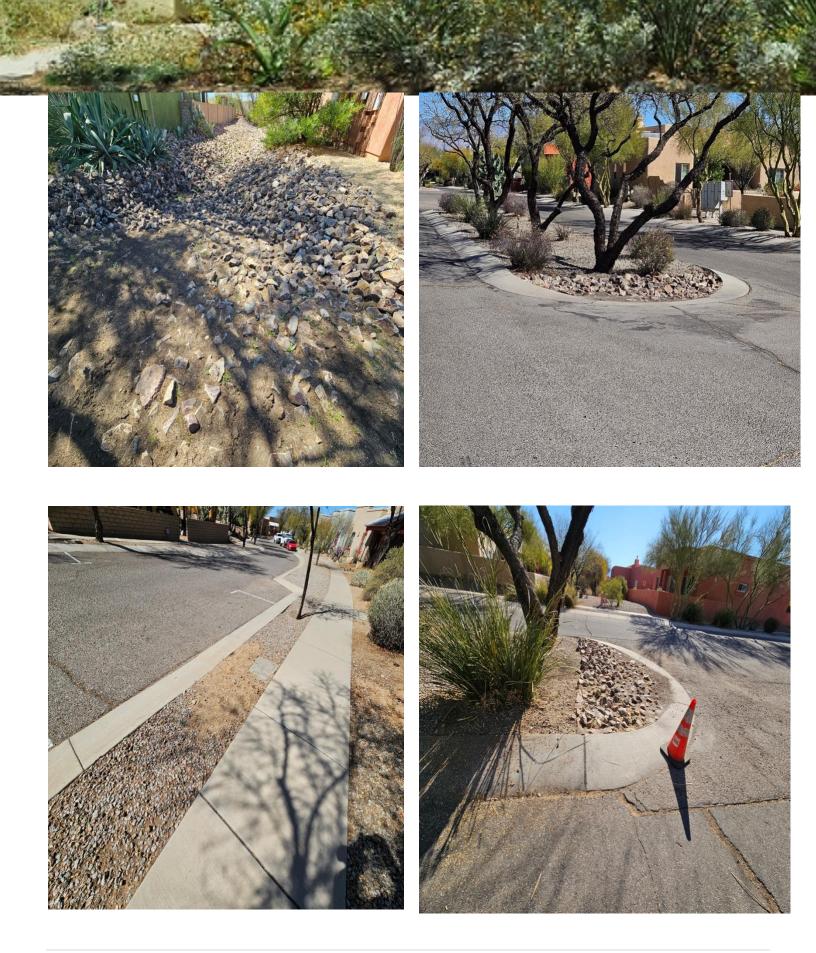

ntinue with cutbacks where needed
- 3. Replace valves and solenoids as needed
- 4. April 7<sup>th</sup> pest division will start pre emergent on property



**Initial Areas Map** 

### CIVANO





# Pest Management

### Post-Emergent Areas

| Herbicide | EPA # | MIX RATIO | GALLONS USED | ACTIVE INGREDIENT | DATE |
|-----------|-------|-----------|--------------|-------------------|------|
|           |       |           |              |                   |      |
|           |       |           |              |                   |      |
|           |       |           |              |                   |      |
|           |       |           |              |                   |      |
|           |       |           |              |                   |      |



## Weekly Photos