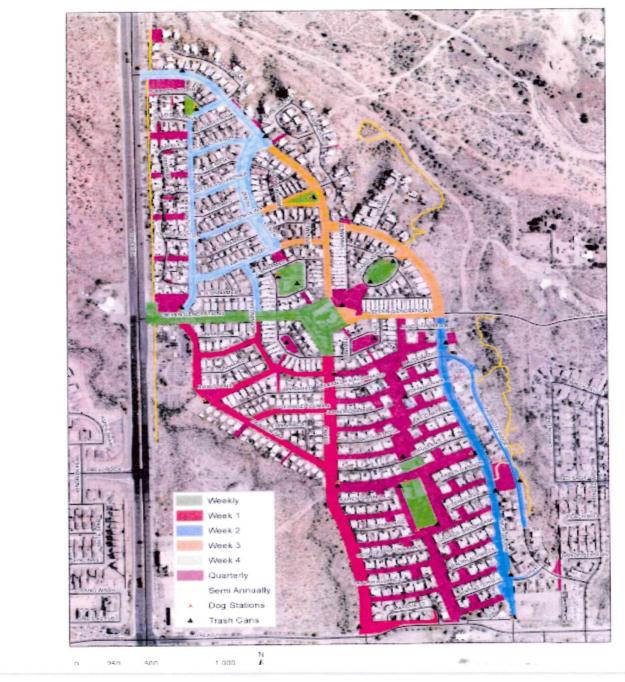

crew 5 man
- Thunder sky from civano headed to seven generations
- Blew of debris from curb strips to road
- George Tolman detailed all DG
- Morning sky way all shrubs were trimmed back and weeds pulled out

### Friday21-week 1 (Red)

- crew 5 man
- Isidore Schifano In curb strips detailed blown off and raked
- Roylstons curb strips detailed blown off and raked common area (triangle DG area) weeds pulled out lantanas cut down trees trimmed
- New valve electrical line ran at soccer field
- Week 1 completed





### **Points of Interest**

- 1. Monitor turf and plants for irrigation adjustments
- 2. Continue with cutbacks where needed
- 3. Replace valves and solenoids as needed
- 4. April 7<sup>th</sup> pest division will start pre emergent on property



**Initial Areas Map** 

### CIVANO





# Pest Management

### Post-Emergent Areas

| Herbicide | EPA # | MIX RATIO | GALLONS USED | ACTIVE INGREDIENT | DATE |
|-----------|-------|-----------|--------------|-------------------|------|
|           |       |           |              |                   |      |
|           |       |           |              |                   |      |
|           |       |           |              |                   |      |
|           |       |           |              |                   |      |
|           |       |           |              |                   |      |



## Weekly Photos