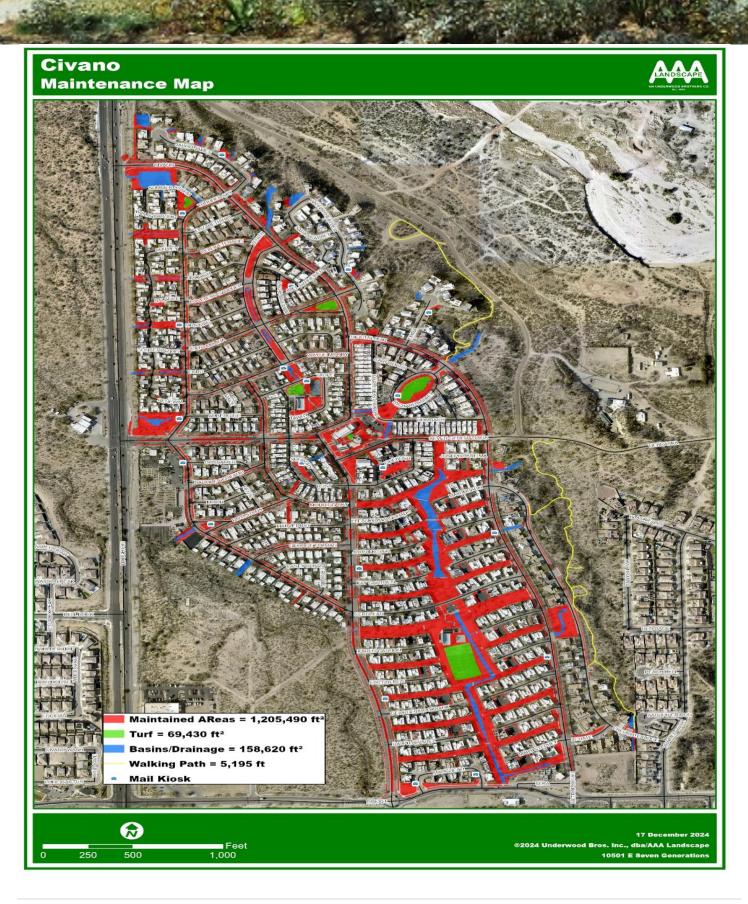

ranches and minor shrubs pruning

#### Thursday01

- crew 5 man
- Continue back on week 2
- Seventh Generation from morning sky to civano blvd detailed
- Trimmed off suckers
- Removed weeds
- Started work on quarterly schedule
- Raked all debris from trail behind school

#### Friday02

- crew 5
- Continued work on quarterly path by Mark Stephey
- Detailed trail with rake
- Removed dead palo verde
- Detailed main entrance on Seventh Generations
- Raked common areas by houghton rd

### **Points of Interest**

- 1. Monitor turf and plants for irrigation adjustments
- 2. Continue with cutbacks where needed
- 3. Replace valves and solenoids as needed
- 4. Repair master valve on seventh generations and two valves with bad solenoids
- 5. Fertilize all turf
- 6. Program new irrigation schedule





# Pest Management

#### **Post-Emergent Areas**

| Herbicide | EPA# | MIX RATIO | GALLONS USED | ACTIVE INGREDIEN | T DATE |
|-----------|------|-----------|--------------|------------------|--------|
|           |      |           |              |                  |        |
|           |      |           |              |                  |        |
|           |      |           |              |                  |        |
|           |      |           |              |                  |        |
|           |      |           |              |                  |        |
|           |      |           |              |                  |        |



# **Weekly Photos**