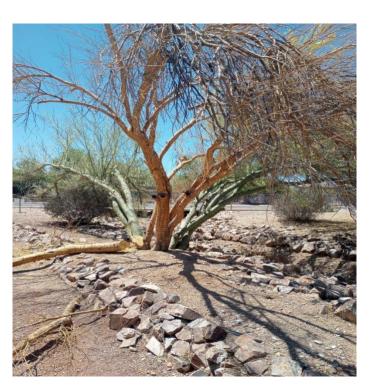

#### Friday02

- crew 5
- Continued work on quarterly path by Mark Stephey
- Detailed trail with rake
- Removed dead palo verde
- Detailed main entrance on Seventh Generations
- Raked common areas by houghton rd

# **Weekly Photos**