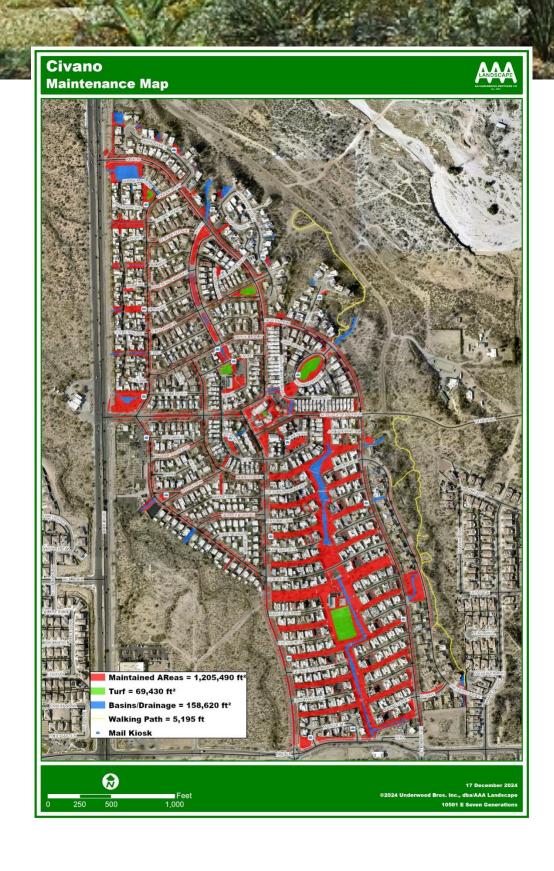

oggie stations and trash cans
- Continued work on night bloom headed north to cerulean rd both sides of street
- Blew off walk way and picked up all debris
- 1 man crew
- Mowed all turf

### Thursday-13th

- 2 man crew
- Reprogrammed irrigation clock on civano blvd
- Changed out solenoid on valve civano blvd
- Made adjustments to nozzles on taupe pocket park
- 3 man crew
- Started detail work on creosote ridge
- Made cut backs to birds of paradise
- Thinned out red yuccas
- Picked up all debris

#### Friday-14

- 5 man crew
- Continued work on creosote ridge
- Detailed all pocket parks
- Completed week 2

## **Points of Interest**

- 1. Initial introduction to community. Will complete multiple rotations to familiarize with areas.
- 2. Audit property irrigation



## **Initial Areas Map**



# Pest Wanagement

## **Post-Emergent Areas**

| Herbicide | EPA# | MIX | RATIO | GALLONS USED | ACTIV | E INGREDIENT | DATE |
|-----------|------|-----|-------|--------------|-------|--------------|------|
|           |      |     |       |              |       |              |      |
|           |      |     |       |              |       |              |      |
|           |      |     |       |              |       |              |      |
|           |      |     |       |              |       |              |      |
|           |      |     |       |              |       |              |      |

# Proposals and Requests

| HOA Requested HOA Reques  Start Date Start Date  Completed Date Completed D |      |
|----------------------------------------------------------------------------