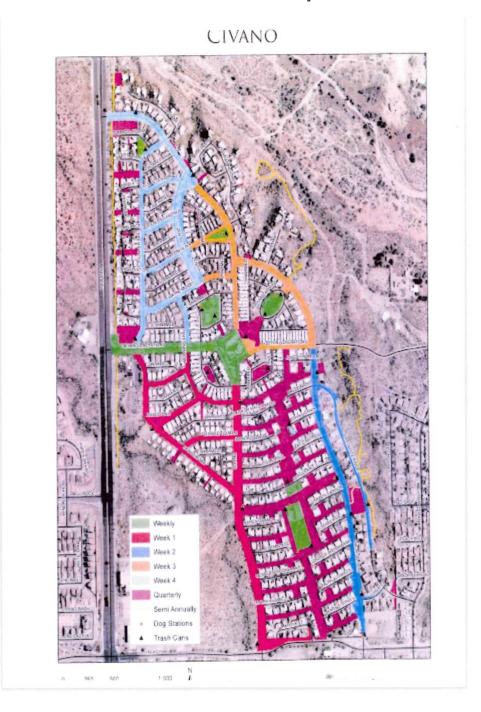

man (gator)Trash pick up from all doggie stations and trash cans
- 1 man (mower) Mowed all turfs and detailed surrounding areas
- 3 man Blew off walk way and picked up all debris
- Detailed main entrance

### Thursday-3

- 5 man crew
- Continued work dealt for week 3
- Detailed all DG on nightbloom
- Detailed play area
- Blew off walk way
- Detailed walking path
- Trash bin taken out

#### Friday-4

- 5 man crew
- Rust to civano blvd
- Both common areas detailed
- Sudbury and civano blvd
- Completed week 3

### **Points of Interest**

- 1. Monitor turf and plants for irrigation adjustments
- 2. Audit property irrigation
- 3. Stay on trash pick up schedule
- 4. Pre emergent scheduled for the week of April 7<sup>th</sup>
- 5. Change watering turf to night schedule

## **Initial Areas Map**





### **Post-Emergent Areas**

| Herbicide | EPA# | MIX | RATIO | GALLONS USED | ACTIV | E INGREDIENT | DATE |
|-----------|------|-----|-------|--------------|-------|--------------|------|
|           |      |     |       |              |       |              |      |
|           |      |     |       |              |       |              |      |
|           |      |     |       |              |       |              |      |
|           |      |     |       |              |       |              |      |
|           |      |     |       |              |       |              |      |
|           |      |     |       |              |       |              |      |
|           |      |     |       |              |       |              |      |

# Proposals and Requests

| HOA Requested  Sta