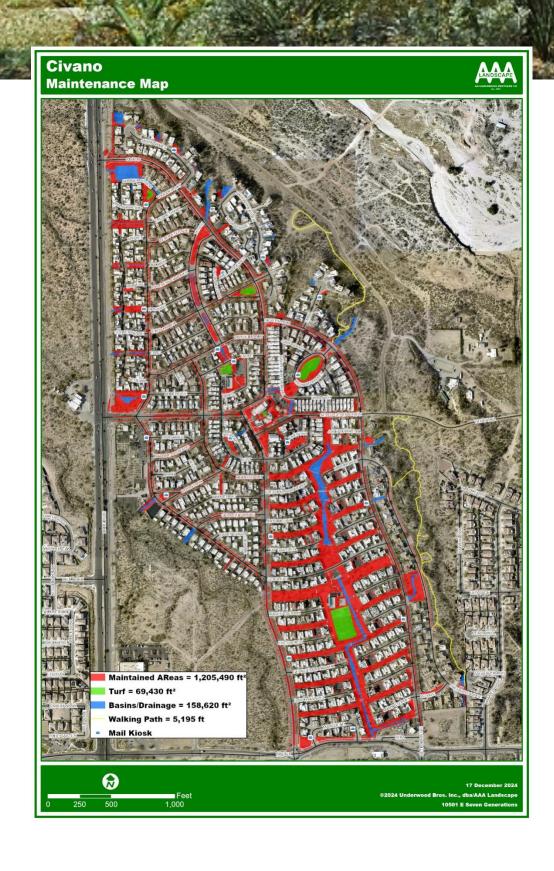

04

- 5 man crew
- Continued quarterly work.
- Trimmed suckers and shrubs
- Trails continued (Mary Stephany)
- Buried spaghetti lines

### Wednesday05

- 1 man crew
- Trash pick up from all doggie stations and trash cans
- 2 man crew
- Mowed all turfs and detailed surrounding areas
- 2 man crew
- Blew off walk way and picked up all debris

## Thursday06

- 5 man crew
- Washes started on Jarod James
- Cut down desert broom and volunteers hauled away all debris
- Detailed road

#### Friday07

- 5man crew
- Continued washes on Jarod
- Pulled weeds and detailed all DG
- Cut down all volunteer trees

## **Points of Interest**

- 1. Monitor turf and plants for irrigation adjustments
- 2. Continue with cutbacks where needed
- 3. Replace valves and solenoids as needed



## **Initial Areas Map**



# Pest Wanagement

## **Post-Emergent Areas**

| Herbicide | EPA# | MIX | RATIO | GALLONS USED | ACTIV | E INGREDIENT | DATE |
|-----------|------|-----|-------|--------------|-------|--------------|------|
|           |      |     |       |              |       |              |      |
|           |      |     |       |              |       |              |      |
|           |      |     |       |              |       |              |      |
|           |      |     |       |              |       |              |      |
|           |      |     |       |              |       |              |      |

# Proposals and Requests

| HOA Requested HOA Reques  Start Date Start Date  Completed Date Completed D |      |
|----------------------------------------------------------------------------