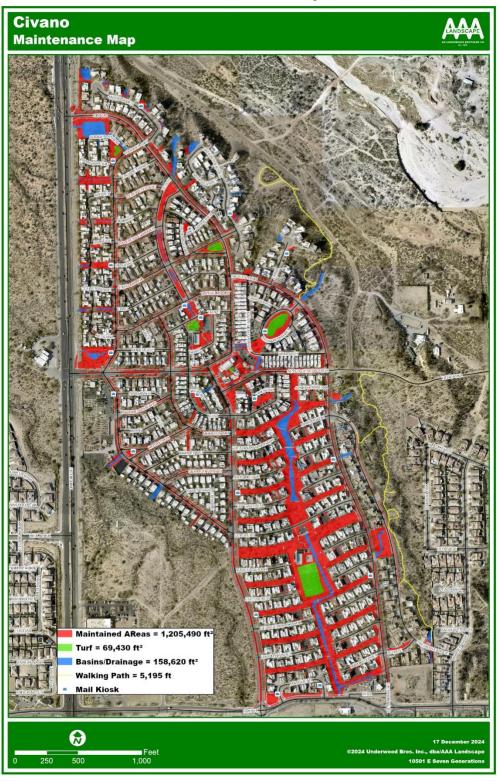

s with weed eater and hula hoe

 Trimmed hanging branches and minor shrubs pruning

## Thursday10

- crew 5
- Continue back on week 4
- Zenith way from Peterson to civano blvd
- Raked all DG and picked up debris
- Civano blvd to thunder sky way detailed
- Suckers trimmed and DG detailed

## Friday11

- crew 5
- Civano blvd down to houghton entrance detailed
- Civano down to seven generations detailed
- DG turned over walking path next to houses detailed
- 2 man crew
- Started quarterly work on seven generations down to Joseph parella behind houses
- Raked DG blew all leaves and hauled off debris



## **Points of Interest**

- 1. Monitor turf and plants for irrigation adjustments
- 2. Continue with cutbacks where needed
- 3. Replace valves and solenoids as needed

# **Initial Areas Map**





# **Pest Management**

## **Post-Emergent Areas**

| Herbicide | EPA# | MIX RATIO |  | GALLONS USED | ACTIVE INGREDIENT |  | DATE |
|-----------|------|-----------|--|--------------|-------------------|--|------|
|           |      |           |  |              |                   |  |      |
|           |      |           |  |              |                   |  |      |
|           |      |           |  |              |                   |  |      |
|           |      |           |  |              |                   |  |      |
|           |      |           |  |              |                   |  |      |
|           |      |           |  |              |                   |  |      |
|           |      |           |  |              |                   |  |      |
|           |