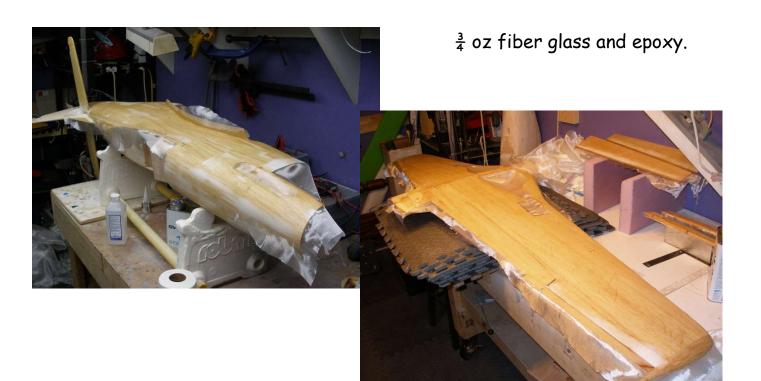

I made a few changes to the original plans to incorporate more scale hinging, a

larger motor and alignment of my retract mechanisms.

Retracts fitted.

Rudder and elevators.

All together. This is the easy part. Next comes fiber glassing the entire fuselage and wing and finishing the detail parts.