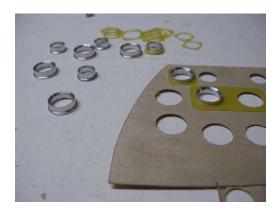

I made a few changes to the original plans to incorporate more scale hinging, a

larger motor and alignment of my retract mechanisms.

Retracts fitted.

Rudder and elevators.

All together. This is the easy part. Next comes fiber glassing the entire fuselage and wing and finishing the detail parts.

Then comes sand and prime and sand and prime. The panel lines are next. Using a very accurate 3 view drawing all the panel line measurements are transferred to the model and laid out with 1/64 chart tape.

Another coat of primer is sprayed then the chart tape is removed leaving an indentation that represents ever panel line.

Those little circles in the picture are created with a small round tool that are scratched into the primer.