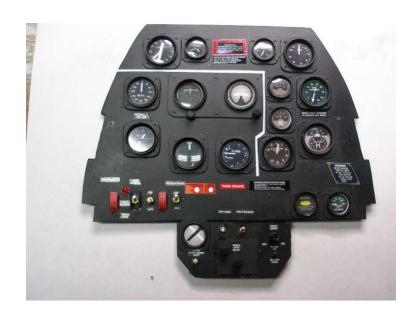

# Scratch built instrument panel.

Exhaust stacks

Mustang
Mark IV.
Owned by
Mike
Potter of
Vintage
Wings Of
Canada

Well have a Merry Christmas,

See you all next year.

Bill

What to buy?

A typical day in the life of Dave