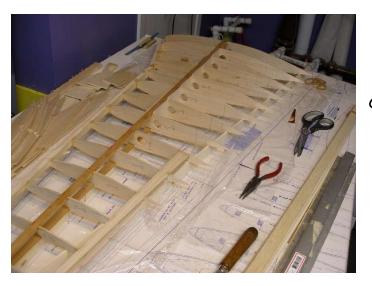

First order a business was to go over the plans and make a list of all the wood I needed to build this bird. Paul Conrad still cuts balsa when requested so I got all my ply and balsa from him.

I made templates of all the formers and wing ribs then began to build. A model airplane is built directly over the plans allowing alignment of every former and rib to complete the airframe.

Slowly but surely all parts are glued to create the wing halves and fuselage. It is very rewarding to see the airplane come to life with every step completed. After the main structures are built then smaller parts like rudder, elevators, flaps, and ailerons are built directly on the plans.