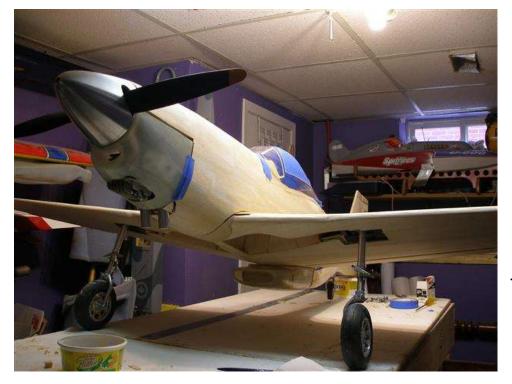

# Ramblings Off The Green

My mustang build.

I started this build about 6 years ago and got sidetracked many times. I decided to build the 1/5.5 scale mustang from Dave Platt plans. The original plans

were designed some 20 years ago. The wingspan being about 84 inches long allows for the one piece wing to fit in my vehicle.

So I obtained my plans and clear canopy from Dave Platt. I decided to use Sierra custom retracts for the mains, Some robart scale mustang wheels and a homemade tail wheel retract to round out the landing gear. Motor selection was easy, I had a spare DL50 sitting in a box. I also found a muffler that fit pretty much in the cowl.