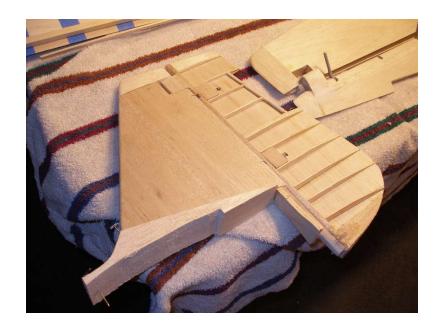

Slowly but surely all parts are glued to create the wing halves and fuselage. It is very rewarding to see the airplane come to life with every step completed. After the main structures are built then smaller parts like rudder, elevators, flaps, and ailerons are built directly on the plans.

I made a few changes to the original plans to incorporate more scale hinging, a

larger motor and alignment of my retract mechanisms.

Retracts fitted.

Rudder and elevators.

All together. This is the easy part. Next comes fiber glassing the entire fuselage and wing and finishing the detail parts.