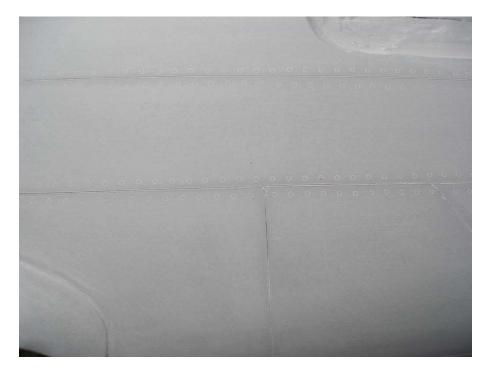

Then comes sand and prime and sand and prime. The panel lines are next. Using a very accurate 3 view drawing all the panel line measurements are transferred to the model and laid out with 1/64 chart tape.

Another coat of primer is sprayed then the chart tape is removed leaving an indentation that represents ever panel line.

Those little circles in the picture are created with a small round tool that are scratched into the primer.

Around 30 thousand or so rivits.

The completed aircraft is painted with Klass Kote epoxy. All the graphics are painted using custom paint masks from flightline graphics.