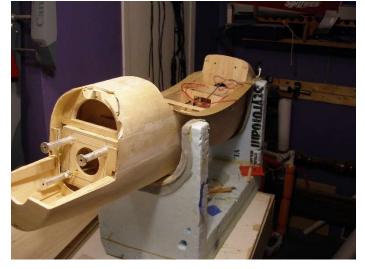

So I obtained my plans and clear canopy from Dave Platt. I decided to use Sierra custom retracts for the mains, Some robart scale mustang wheels and a homemade tail wheel retract to round out the landing gear. Motor selection was easy, I had a spare DL50 sitting in a box. I also found a muffler that fit pretty much in the cowl.

Slowly but surely all parts are glued to create the wing halves and fuselage. It is very rewarding to see the airplane come to life with every step completed. After the main structures are built then smaller parts like rudder, elevators, flaps, and ailerons are built directly on the plans.