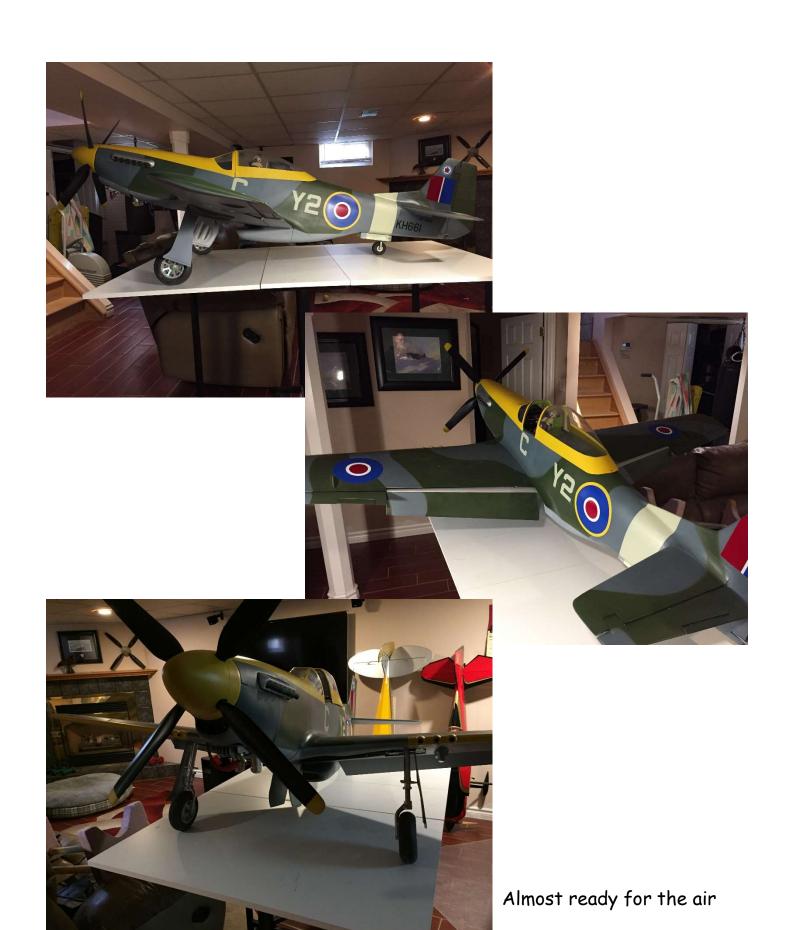

# Ramblings Off The Green

My mustang build.

I started this build about 6 years ago and got sidetracked many times. I decided to build the 1/5.5 scale mustang from Dave Platt plans. The original plans

were designed some 20 years ago. The wingspan being about 84 inches long allows for the one piece wing to fit in my vehicle.

Around 30 thousand or so rivits.

The completed aircraft is painted with Klass Kote epoxy. All the graphics are painted using custom paint masks from flightline graphics.