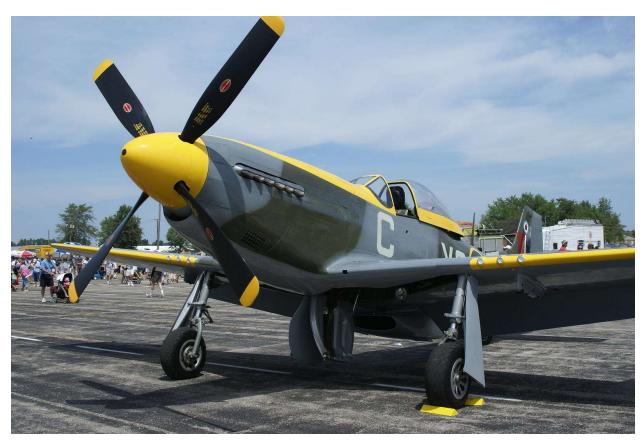

# Ramblings Off The Green

My mustang build.

I started this build about 6 years ago and got sidetracked many times. I decided to build the 1/5.5 scale mustang from Dave Platt plans. The original plans

were designed some 20 years ago. The wingspan being about 84 inches long allows for the one piece wing to fit in my vehicle.

Building model airplanes from balsa is probably my biggest reason for getting into this hobby. With todays pre built arfs it is becoming more and more difficult to find plans or kits to build from. Also the cost of building an airplane from a kit is probably twice that of buying the identical plane in an ARF version.

So I obtained my plans and clear canopy from Dave Platt. I decided to use Sierra custom retracts for the mains, Some robart scale mustang wheels and a homemade tail wheel retract to round out the landing gear. Motor selection was easy, I had a spare DL50 sitting in a box. I also found a muffler that fit pretty much in the cowl.

First order a business was to go over the plans and make a list of all the wood I needed to build this bird. Paul Conrad still cuts balsa when requested so I got all my ply and balsa from him.

I made templates of all the formers and wing ribs then began to build. A model airplane is built directly over the plans allowing alignment of every former and rib to complete the airframe.

Slowly but surely all parts are glued to create the wing halves and fuselage. It is very rewarding to see the airplane come to life with every step completed. After the main structures are built then smaller parts like rudder, elevators, flaps, and ailerons are built directly on the plans.

I made a few changes to the original plans to incorporate more scale hinging, a

larger motor and alignment of my retract mechanisms.

Retracts fitted.

Rudder and elevators.

All together. This is the easy part. Next comes fiber glassing the entire fuselage and wing and finishing the detail parts.

Then comes sand and prime and sand and prime. The panel lines are next. Using a very accurate 3 view drawing all the panel line measurements are transferred to the model and laid out with 1/64 chart tape.

Another coat of primer is sprayed then the chart tape is removed leaving an indentation that represents ever panel line.

Those little circles in the picture are created with a small round tool that are scratched into the primer.

Around 30 thousand or so rivits.

The completed aircraft is painted with Klass Kote epoxy. All the graphics are painted using custom paint masks from flightline graphics.

# Scratch built instrument panel.

Exhaust stacks

Mustang
Mark IV.
Owned by
Mike
Potter of
Vintage
Wings Of
Canada

Well have a Merry Christmas,

See you all next year.

Bill

What to buy?

A typical day in the life of Dave