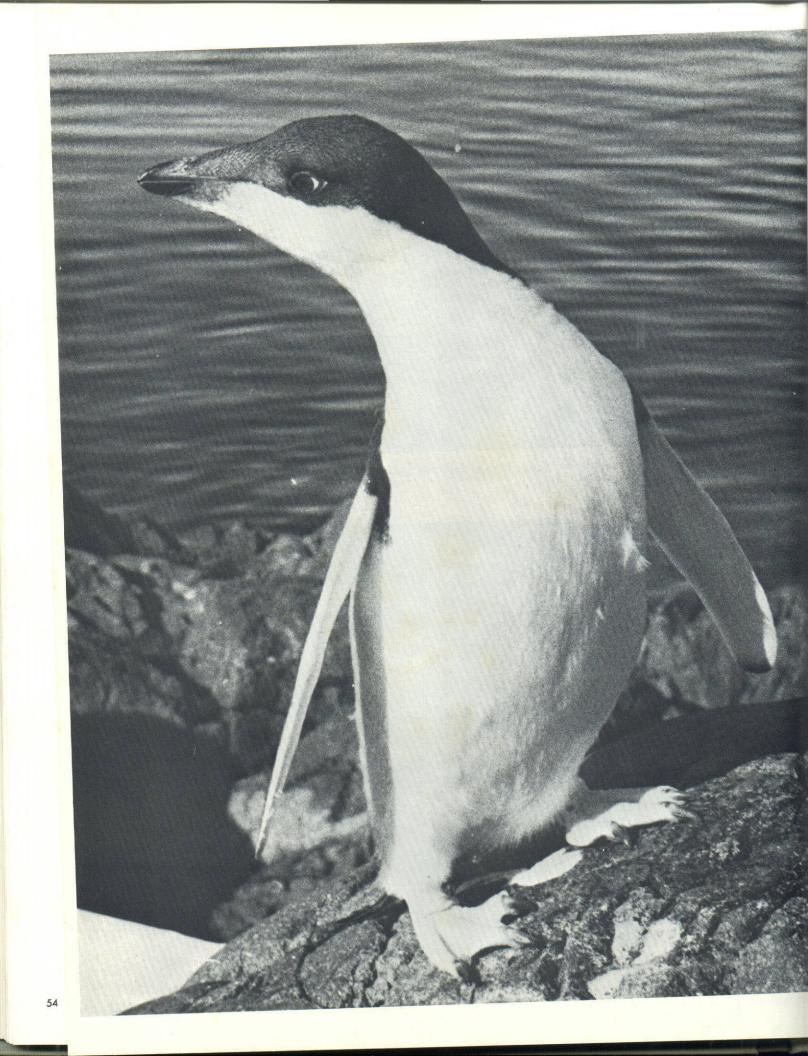

### ARCTIC CIRCLE INITIATION

Edisto's playmate of the cruise.

ARLIS II

Arlis II (Arctic Research Laboratory ice station).

Left behind after successful evacuation of Arlis II personnel and equipment.

I'm shipping over when ------ freezes over . . .