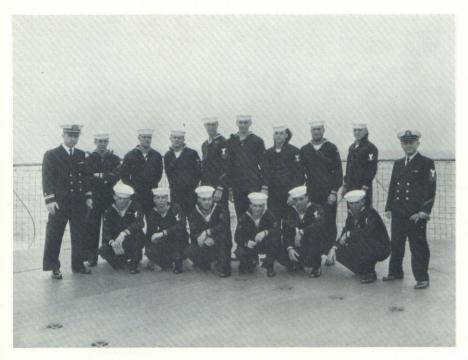

with Chilean friends.



LTJG L. H. Smith, ship's Navigator, at Palmer Station.



LT Hagen, LTJG Stevens, ship's Supply Officer, and comrades serve Christmas dinner.



LTJG D. S. Collins, ship's new Supply Officer.



Dr. F. K. Sewell, ship's Doctor, receives commendation from the Captain and Executive Officer.



LTJG Hanson, First Lieutenant and Captain Foster, COMSERVRON FOUR, inspect Deck Department.

#### M DIVISION



(Row 3) Gilbertson, Majewski, Mayhugh. (Row 2) LTJG MacDaniel, Barton, Stelmach, Centra, Johnson, Scott, Ward, Becker, Fetzer, Chief Power. (Row 1) Forant, Gillitzer, Buncozy, Collier, Wonder Sensentaffar.



(Row 2) Barton, Benson, Cupp, Brockmyer, Fercho, Haggarty, Watkins, Chief Power. (Row 1) Worley, Morrison, Feckley, Moreo, Wagner, Jorgenson.

#### E DIVISION



(Row 2) LTJG Kellogg, Parr, Lavasser, Morse, Weber, MacLean, Perham, Turner, Magnabosco, Chief Wilson. (Row 1) Rief, Laviana, Daniels, Duncan, Clark, Stanat.

### R DIVISION



(Row 2) Bower, Wycoff, Thompson, Hoyt. (Row 1) Foranotto, Mr. Johnson, Whitmer.

#### **DECK**



(Row 3) Heidnik, Boles, Boyd, Densmore, Simpson, Rumsey. (Row 2) Chief Holloway, Geary, Henshaw, Spencer, Petrasek, Thompson, Magyar. (Row 1) LTJG Hanson, Hoar, Cavanaugh, Rappa, Rosenberg, Sundin, Kahley, Pecunas.



(Row 3) Perry, Leary, Isachsen, Lollar, Wurm, Gold, Snipes. (Row 2) Seay, Frost, Colyer, Ramsey, Labara, Brewer, McGinley, Byrd. (Row 1) Prudenti, Neilsen, Brennan, Blanco, Wood, Lang, Nieto, Hill.

#### **SUPPLY**



(Row 3) Russell, Gunnison, Hewitt, Frumolt, Borodzik, Peterson, Skolaski, Behl, Rikard.