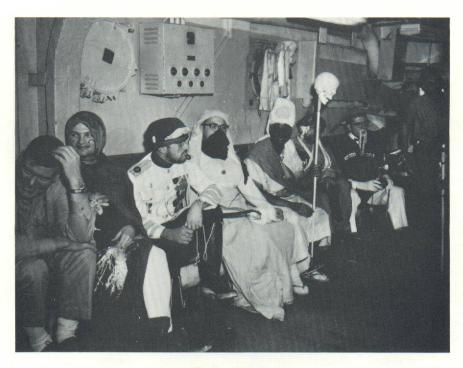

Need we say more?

What do you mean he has been under ten minutes?

I was told there would be days like this.

**EQUATOR** 

CROSSING

Oops! - Sorry, sir!

Strike two!

Now I can see 'um.