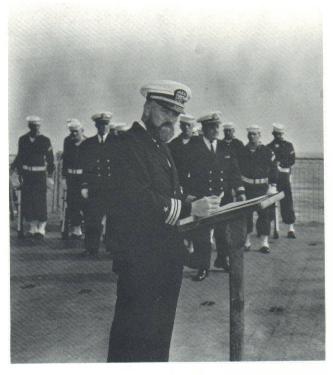

# EXECUTIVE OFFICER AND DEPARTMENT HEADS

LCDR W. A. Hoch, Edisto's Executive Officer, addresses the crew.

LT C. E. Parsons, Operations Officer, with Chilean Naval Lieutenant at Palmer Station, Antarctica.