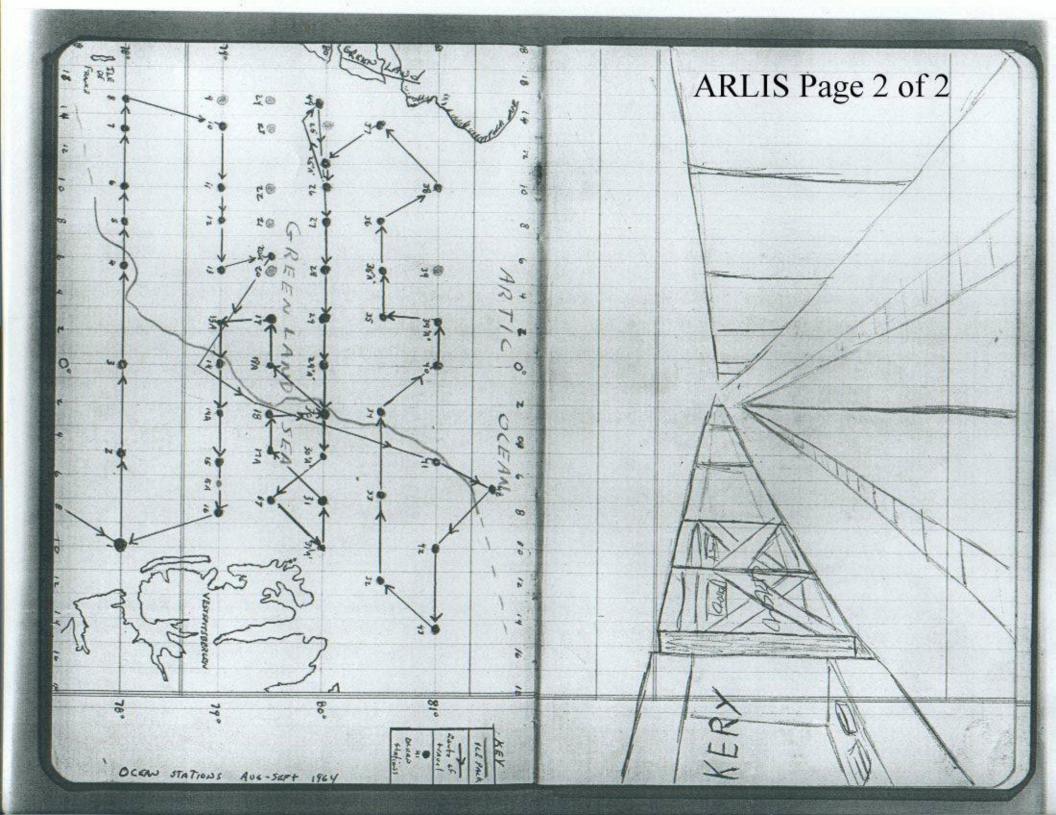

### ARCTIC CIRCLE INITIATION

Edisto's playmate of the cruise.

ARLIS II

Arlis II (Arctic Research Laboratory ice station).

Left behind after successful evacuation of Arlis II personnel and equipment.

I'm shipping over when ------ freezes over . . .

Lowering the stars and stripes for the last time over Arlis II.

Homeward bound at last.

A hearty welcome home for a job well done.

Rear Admiral J. W. Ailes, COMSERVLANT, and Rear Admiral W. B. Sieglaff, COM ONE, welcome Captain Nickerson and crew back to Boston.

#### PORTS OF CALL

10 December 1964 Departed Boston 11 December Loaded demolitions at Earle, New Jersey Arrived Rodman Naval Station, Panama 18 December Departed Panama 20 December Crossed equator and held initiation 22 December 29 December Arrived Valparaiso, Chile Departed Valparaiso 2 January 1965 Arrived Punta Arenas, Chile 7 January Departed Punta Arenas 8 January Arrived Palmer Station, Anvers Island, Antarctica 12 January Crossed Antarctic Circle 5 February Departed Palmer Station 28 February 7 March Arrived Montevideo, Uruguay Departed Montevideo 10 March Arrived Rio de Janeiro, Brazil 14 March Departed Rio de Janeiro 17 March Arrived Boston, Mass. 1 April 6 April Departed Boston Arrived Keflavik, Iceland 14 April Departed Keflavik 17 April Crossed Arctic Circle and held initiation 22 April Arrived Arlis II (Arctic research ice station) 9 May Departed Arlis II 11 May Arrived Keflavik, Iceland and departed 12 May Arrived Boston, Mass. 19 May