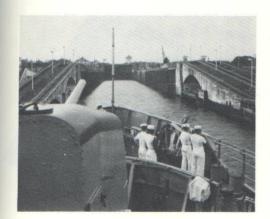

On 10 December 1964 Edisto departed for the Antarctic. She steamed south and transited the Panama Canal stopping for a brief visit at Rodman Naval Base and Panama City. On 20 December the equator-crossing ceremony was held and all slimy pollywogs were duly initiated into the Royal Order of Shellbacks. On December 29th the Edisto arrived at Valparaiso, Chile and after a brief stop headed to Palmer Peninsula via Punta Arenas, Chile and arrived 12 January 1965. Here Edisto had the sole responsibility of constructing a new United States research station. The mission was accomplished on 28 February, and on the way home Edisto stopped for rest and relaxation in Montevideo, Uruguay and Rio de Janeiro, Brazil. Just before arrival in Boston, the ship received an urgent request to rescue 20 scientists from Arlis II, a floating ice island research station off the coast of Greenland in the Arctic. Edisto answered the call and after a brief stop in Boston for reprovisioning, headed to the Arctic and encountered the heaviest ice conditions of her career. After three weeks of fighting and blasting her way, Edisto reached Arlis II and made a dramatic rescue and returned to Boston on 19 May 1965.

# PANAMA

Good gosh — a golf hat and bow tie?

You're sure it's not a dead end?

Whew!

Tropical Panamanian splendor.

You say all the Edisto crew are in there?

Careful – 28 was a good year.

All this and girls too?