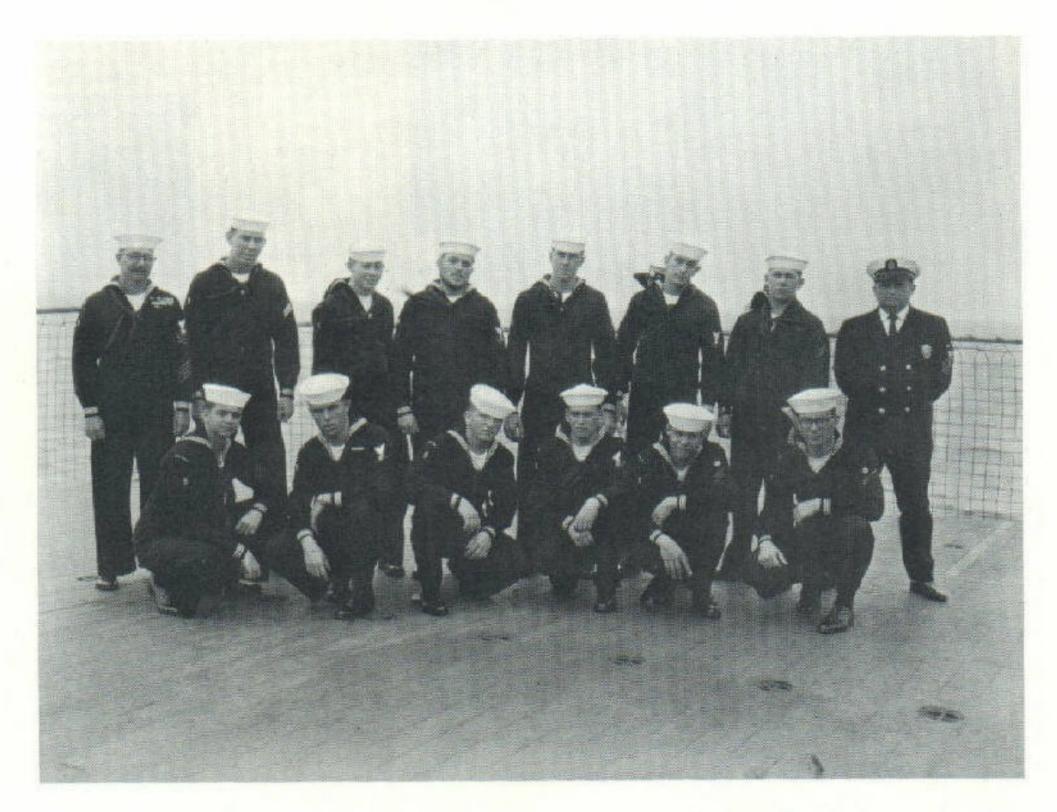

aye, LTJG Forrest. (Row 1) Mandel, Bush, Knowlton, Clawson, Macallaster, Meyer.

### NAVIGATION





(Row 3) Washburn, Salyer. (Row 2) Chief Zukerman, LTJG Tozy, LTJG Delp. (Row 1) Melton, Beeching, Galaski, Welch.



(Row 3) Nally, Montgomery, LTJG Morehead. (Row 2) McGhee, LTJG Rightmyer, Moody, Melancon. (Row 1) LTJG Bower, Kay, Ellsworth, LTJG Strano, Whalan.



(Row 2) Aletto, Moreman, LT Vaughn, Ramsey, Bushman. (Row 1) Reiter, Ratliff, Brown, Word, Reese.



(Row 2) Adkins, Mr. Plummer, Mr. Furgeson, Chief Axworthy, Mr. Rundle. (Row 1) Mr. Lippert, Mr. Strong.

### M DIVISION



(Row 3) Gilbertson, Majewski, Mayhugh. (Row 2) LTJG MacDaniel, Barton, Stelmach, Centra, Johnson, Scott, Ward, Becker, Fetzer, Chief Power. (Row 1) Forant, Gillitzer, Buncozy, Collier, Wonder Sensentaffar.



(Row 2) Barton, Benson, Cupp, Brockmyer, Fercho, Haggarty, Watkins, Chief Power. (Row 1) Worley, Morrison, Feckley, Moreo, Wagner, Jorgenson.

### E DIVISION



(Row 2) LTJG Kellogg, Parr, Lavasser, Morse, Weber, MacLean, Perham, Turner, Magnabosco, Chief Wilson. (Row 1) Rief, Laviana, Daniels, Duncan, Clark, Stanat.

## R DIVISION



(Row 2) Bower, Wycoff, Thompson, Hoyt. (Row 1) Foranotto, Mr. Johnson, Whitmer.

### DECK



(Row 3) Heidnik, Boles, Boyd, Densmore, Simpson, Rumsey. (Row 2) Chief Holloway, Geary, Henshaw, Spencer, Petrasek, Thompson, Magyar. (Row 1) LTJG Hanson, Hoar, Cavanaugh, Rappa, Rosenberg, Sundin, Kahley, Pecunas.

### **DECK**



(Row 3) Perry, Leary, Isachsen, Lollar, Wurm, Gold, Snipes. (Row 2) Seay, Frost, Colyer, Ramsey, Labara, Brewer, McGinley, Byrd. (Row 1)