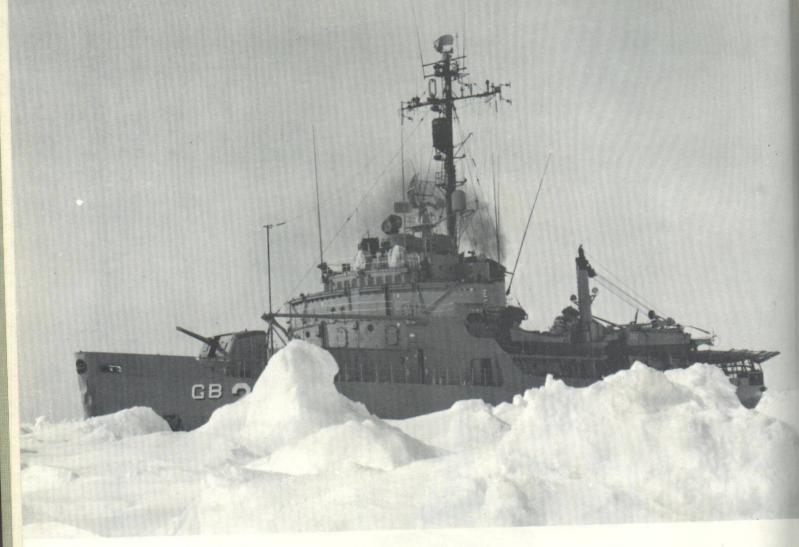

# USS EDISTO AGB-2

DEEP FREEZE 1965

The construction of the U. S. Navy icebreaker Edisto was authorized by Congress on December 17, 1943. The ship's keel was laid by the Western Pipe and Steel Company, San Pedro, California on May 15, 1945 and was commissioned on March 20, 1947.

Since her commissioning the Edisto has become a well-seasoned veteran of both polar seas and has been credited with many outstanding assignments.

On May 10, 1963 Edisto received her present commanding officer, Commander Norval E. Nickerson. On her northern deployment in June 1964, Edisto transited Prince Christian Sound instead of rounding Cape Farewell at the southern tip of Greenland and is believed to be the first naval vessel to do so since 1941.