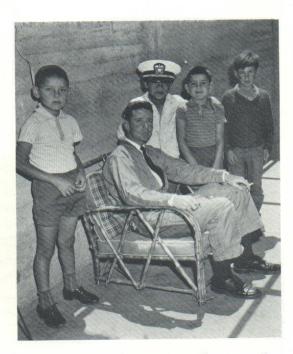

And for our final number ----

Mission accomplished.

The old and the new.

Hard-working Seabee in prize-winning chair.

A busy day at Edisto International Airport.