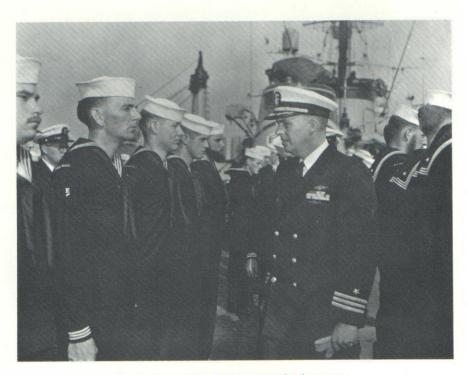

LTJG D. S. Collins, ship's new Supply Officer.

Dr. F. K. Sewell, ship's Doctor, receives commendation from the Captain and Executive Officer.

LTJG Hanson, First Lieutenant and Captain Foster, COMSERVRON FOUR, inspect Deck Department.