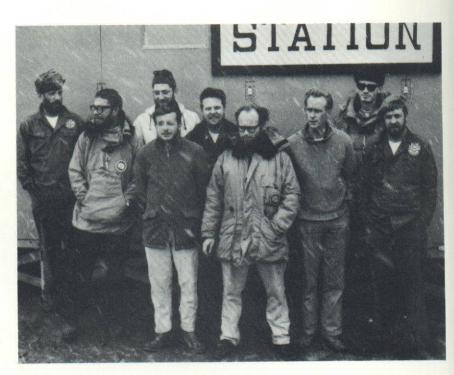

# ANVERS ISLAND, ANTARCTICA

Alright everyone into the tub.

The morning after.

Qui ----- et!!!!

Now where did I put that box?

Georgia was never like this!!!!

Roughing it.

The long haul.