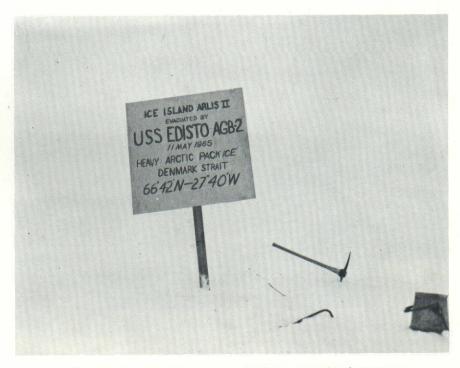

### ARCTIC CIRCLE INITIATION

Edisto's playmate of the cruise.

ARLIS II

Arlis II (Arctic Research Laboratory ice station).

Left behind after successful evacuation of Arlis II personnel and equipment.

I'm shipping over when ------ freezes over . . .