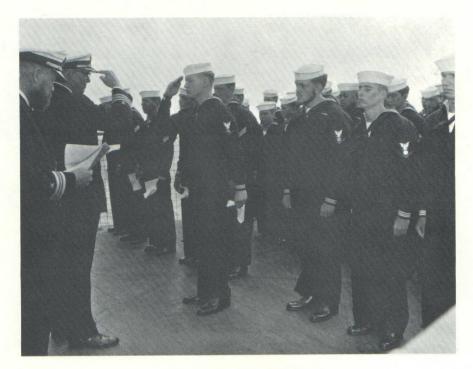

### HONOR GUARD

## HONOR GUARD

| Notes provided by Leo Makoski on Deep Freeze 64-65 | Deep Freeze '64-65                         |
|----------------------------------------------------|--------------------------------------------|
|                                                    | Dec 64                                     |
|                                                    | 10 Departed Boston, Mass.                  |
|                                                    | 11 40° 28'N 73° 16'30"W KN bred Farle, Nr. |
|                                                    | 12 36°50'N 73°59'W                         |
|                                                    | 13 31° 50.8'N 73° 45'W                     |
|                                                    | 14 26° 48' N 74° 08.5' W                   |
|                                                    | 15 22° 00.8'N 74° 21,2'W                   |
|                                                    | 16 17° 28'N 75° 27'W                       |
|                                                    | 1 17 12° 42.9'N 78° 12.3'W                 |
|                                                    | 18 Entered PARAMA CANAl                    |
|                                                    | 19 moned "                                 |
|                                                    | 20 Departed " Enroste Valpavisio, Chile    |
|                                                    | 21 04° 505'N 80°11'N                       |
|                                                    | 23 00° 25'S 80° 57.2'W Equator             |
|                                                    | 23 05° 11.5's 81° 31.1'w                   |
|                                                    | 24 10° 06'S 80° 07' W                      |
|                                                    | 25 15° 43's 78° 30' N (hristmas            |
|                                                    | 26 21° 08'5 76° 38' w                      |
|                                                    | 1 27 24°39,7'5 75°07,9'w                   |
|                                                    | 28 29° 43.4'5 .73° 08.9'w                  |
|                                                    | 29 Entered Valpansio, Chile                |
|                                                    | 30 Moored " "                              |
|                                                    | 31                                         |
|                                                    | JAN 65 .                                   |
|                                                    | I moved Valparisio, Chile                  |
|                                                    | 2 Departed "                               |
|                                                    |                                            |