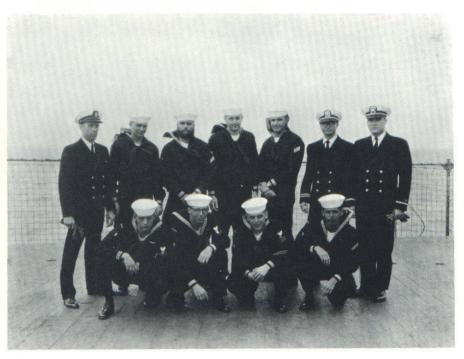

# EXECUTIVE OFFICER AND DEPARTMENT HEADS

LCDR W. A. Hoch, Edisto's Executive Officer, addresses the crew.

LT C. E. Parsons, Operations Officer, with Chilean Naval Lieutenant at Palmer Station, Antarctica.