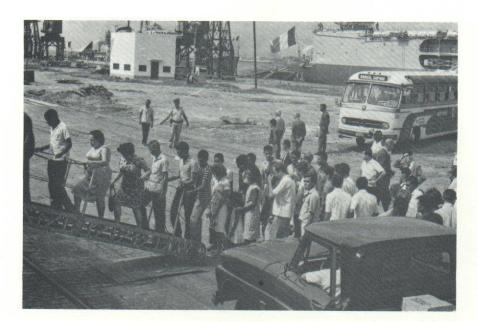

TIT CONTRACTOR OF THE PARTY O



Now you tell me there are no breaks!!!



Partially completed building at Palmer Station.



The tractor fell right through there!





The dedication at Palmer Station.



And for our final number ----



Mission accomplished.



The old and the new.



Hard-working Seabee in prize-winning chair.



A busy day at Edisto International Airport.

# MONTEVIDEO





Captain Nickerson and Colonel O'Donnell, USMC, Alusna, Uruguay, at wreath dedication.

# AND THE SEA HAS ITS PEARLS



We could almost swim from here.



General Artigas, the liberator of Uruguay.



# I'D LIKE TO ROLL BACK TO RIO



"Cocavado" overlooking Rio de Janeiro.

Something for every taste.



War memorial in Rio de Janeiro.



Sugar Loaf and Cocacabana Beach.



The PAUSE THAT REFRESHES"



Brazilian visitors.



Can you really get me into movies?



Awarding of Antarctic commendations.

# IT'S DUE REWARDS



Captain inspects crew prior to arrival in home port.



NORTH TO

THE ARCTIC

AND ARLIS II

Progress is our most important product.







Skoal!



Boston or bust!



Hey! — There is only one drink left!!!





Those new Ensigns can do most anything?



The Royal Court.

### ARCTIC CIRCLE INITIATION



Edisto's playmate of the cruise.



ARLIS II

Arlis II (Arctic Research Laboratory ice station).



Left behind after successful evacuation of Arlis II personnel and equipment.



I'm shipping over when ------ freezes over . . .



Lowering the stars and stripes for the last time over Arlis II.



Homeward bound at last.



A hearty welcome home for a job well done.