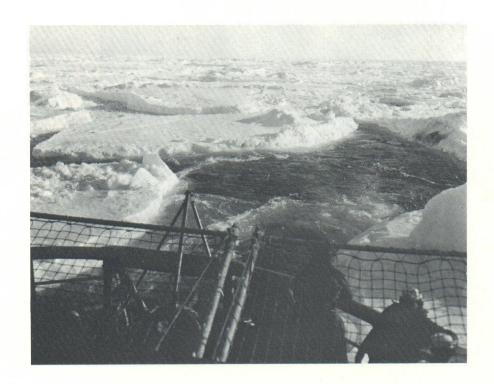

On 10 December 1964 Edisto departed for the Antarctic. She steamed south and transited the Panama Canal stopping for a brief visit at Rodman Naval Base and Panama City. On 20 December the equator-crossing ceremony was held and all slimy pollywogs were duly initiated into the Royal Order of Shellbacks. On December 29th the Edisto arrived at Valparaiso, Chile and after a brief stop headed to Palmer Peninsula via Punta Arenas, Chile and arrived 12 January 1965. Here Edisto had the sole responsibility of constructing a new United States research station. The mission was accomplished on 28 February, and on the way home Edisto stopped for rest and relaxation in Montevideo, Uruguay and Rio de Janeiro, Brazil. Just before arrival in Boston, the ship received an urgent request to rescue 20 scientists from Arlis II, a floating ice island research station off the coast of Greenland in the Arctic. Edisto answered the call and after a brief stop in Boston for reprovisioning, headed to the Arctic and encountered the heaviest ice conditions of her career. After three weeks of fighting and blasting her way, Edisto reached Arlis II and made a dramatic rescue and returned to Boston on 19 May 1965.