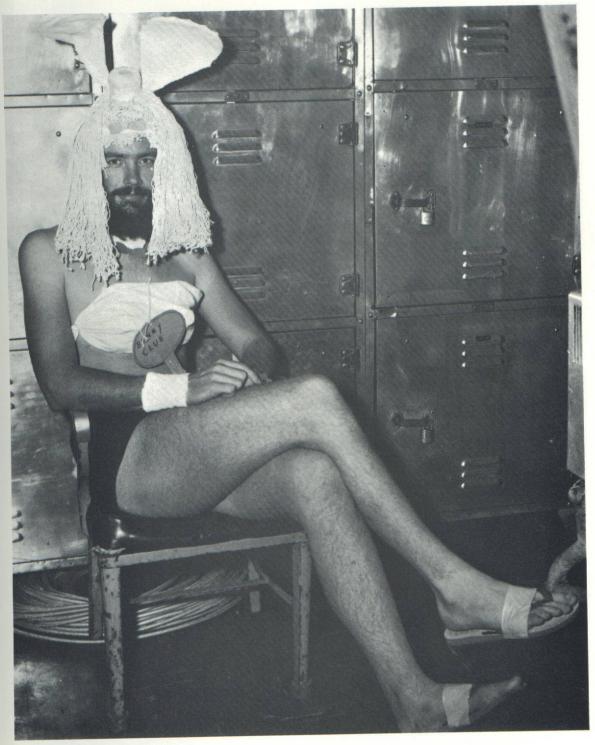

Hey! — There is only one drink left!!!

Those new Ensigns can do most anything?

The Royal Court.