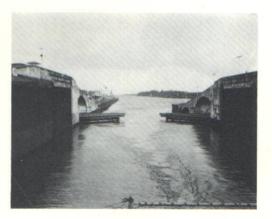

On 10 December 1964 Edisto departed for the Antarctic. She steamed south and transited the Panama Canal stopping for a brief visit at Rodman Naval Base and Panama City. On 20 December the equator-crossing ceremony was held and all slimy pollywogs were duly initiated into the Royal Order of Shellbacks. On December 29th the Edisto arrived at Valparaiso, Chile and after a brief stop headed to Palmer Peninsula via Punta Arenas, Chile and arrived 12 January 1965. Here Edisto had the sole responsibility of constructing a new United States research station. The mission was accomplished on 28 February, and on the way home Edisto stopped for rest and relaxation in Montevideo, Uruguay and Rio de Janeiro, Brazil. Just before arrival in Boston, the ship received an urgent request to rescue 20 scientists from Arlis II, a floating ice island research station off the coast of Greenland in the Arctic. Edisto answered the call and after a brief stop in Boston for reprovisioning, headed to the Arctic and encountered the heaviest ice conditions of her career. After three weeks of fighting and blasting her way, Edisto reached Arlis II and made a dramatic rescue and returned to Boston on 19 May 1965.

# PANAMA

Good gosh — a golf hat and bow tie?

You're sure it's not a dead end?

Whew!

Tropical Panamanian splendor.

You say all the Edisto crew are in there?

Careful – 28 was a good year.

All this and girls too?