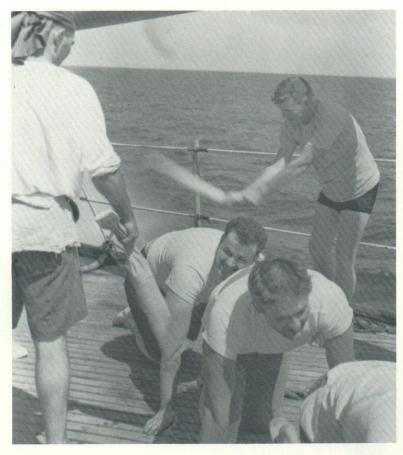

Need we say more?

What do you mean he has been under ten minutes?

I was told there would be days like this.

**EQUATOR** 

CROSSING

Oops! - Sorry, sir!

Strike two!

Now I can see 'um.