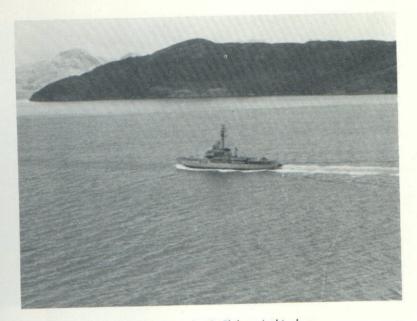

Anything in Navy blue?

Well, now that the bus is broken, maybe we can flag down a low-flying burro.

Does she go with the sweaters?

Eeny, meeny, miney, moe – Vine Del Mar, Valparaiso

What a view!!!

Magdalina Channel in S. Chilean Archipelago.

English Channel in the Chilean Archipelago.

THE
LOFTIEST
PEAKS
MOST
WRAPPED

IN CLOUDS AND SNOW