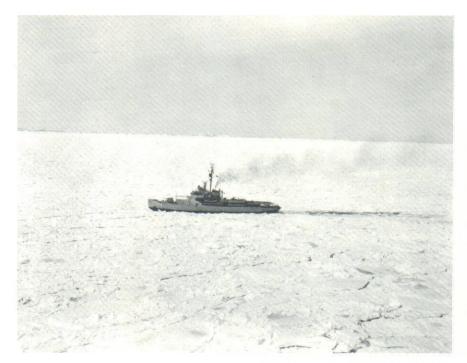

On 10 December 1964 Edisto departed for the Antarctic. She steamed south and transited the Panama Canal stopping for a brief visit at Rodman Naval Base and Panama City. On 20 December the equator-crossing ceremony was held and all slimy pollywogs were duly initiated into the Royal Order of Shellbacks. On December 29th the Edisto arrived at Valparaiso, Chile and after a brief stop headed to Palmer Peninsula via Punta Arenas, Chile and arrived 12 January 1965. Here Edisto had the sole responsibility of constructing a new United States research station. The mission was accomplished on 28 February, and on the way home Edisto stopped for rest and relaxation in Montevideo, Uruguay and Rio de Janeiro, Brazil. Just before arrival in Boston, the ship received an urgent request to rescue 20 scientists from Arlis II, a floating ice island research station off the coast of Greenland in the Arctic. Edisto answered the call and after a brief stop in Boston for reprovisioning, headed to the Arctic and encountered the heaviest ice conditions of her career. After three weeks of fighting and blasting her way, Edisto reached Arlis II and made a dramatic rescue and returned to Boston on 19 May 1965.