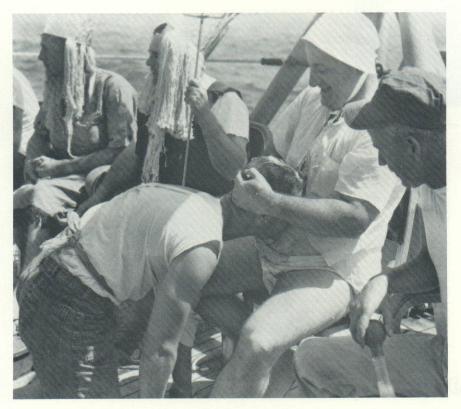

Need we say more?

What do you mean he has been under ten minutes?

I was told there would be days like this.

**EQUATOR** 

CROSSING

Oops! - Sorry, sir!

Strike two!

Now I can see 'um.