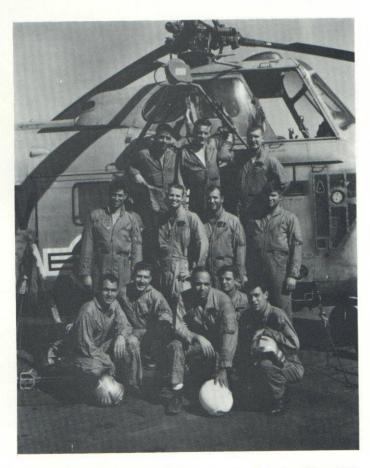

### ARCTIC CIRCLE INITIATION

Edisto's playmate of the cruise.

ARLIS II

Arlis II (Arctic Research Laboratory ice station).

Left behind after successful evacuation of Arlis II personnel and equipment.

I'm shipping over when ------ freezes over . . .