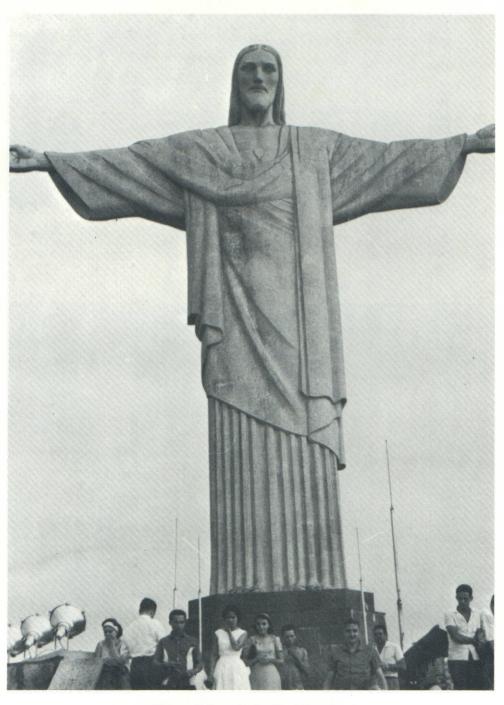

# I'D LIKE TO ROLL BACK TO RIO

"Cocavado" overlooking Rio de Janeiro.

Something for every taste.

War memorial in Rio de Janeiro.

Sugar Loaf and Cocacabana Beach.

The PAUSE THAT REFRESHES"

Brazilian visitors.