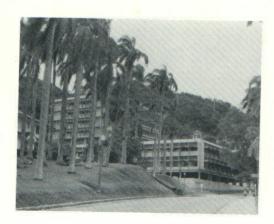

# **VALPARAISO**

Arturo Prat, liberator of Chile.

Anything in Navy blue?

Well, now that the bus is broken, maybe we can flag down a low-flying burro.

Does she go with the sweaters?

Eeny, meeny, miney, moe – Vine Del Mar, Valparaiso

What a view!!!

Magdalina Channel in S. Chilean Archipelago.