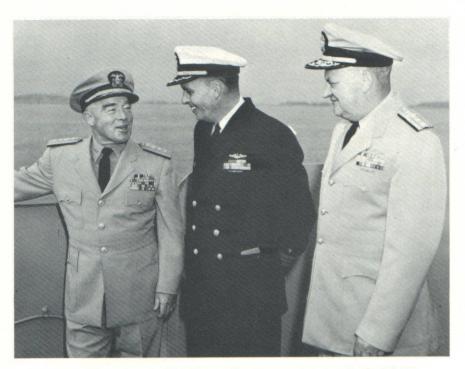

Lowering the stars and stripes for the last time over Arlis II.

Homeward bound at last.

A hearty welcome home for a job well done.

Rear Admiral J. W. Ailes, COMSERVLANT, and Rear Admiral W. B. Sieglaff, COM ONE, welcome Captain Nickerson and crew back to Boston.