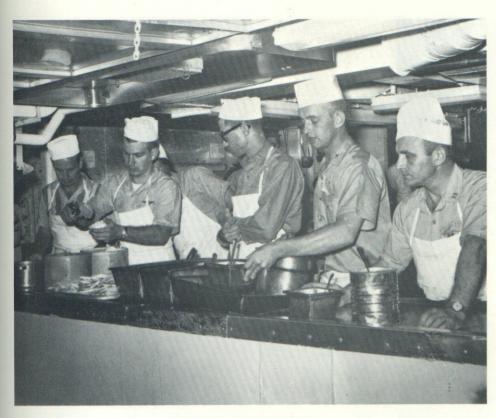

Too many cooks spoil the broth.

Mother please, I'd rather do it myself!

Collateral duties are really getting ridiculous!

Happiness is a warm puppy or good food.

We definitely need some silverware!

Fearless leaders?