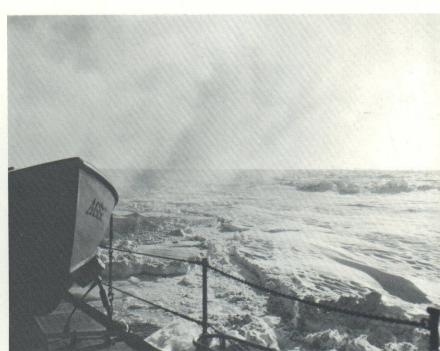

On 10 December 1964 Edisto departed for the Antarctic. She steamed south and transited the Panama Canal stopping for a brief visit at Rodman Naval Base and Panama City. On 20 December the equator-crossing ceremony was held and all slimy pollywogs were duly initiated into the Royal Order of Shellbacks. On December 29th the Edisto arrived at Valparaiso, Chile and after a brief stop headed to Palmer Peninsula via Punta Arenas, Chile and arrived 12 January 1965. Here Edisto had the sole responsibility of constructing a new United States research station. The mission was accomplished on 28 February, and on the way home Edisto stopped for rest and relaxation in Montevideo, Uruguay and Rio de Janeiro, Brazil. Just before arrival in Boston, the ship received an urgent request to rescue 20 scientists from Arlis II, a floating ice island research station off the coast of Greenland in the Arctic. Edisto answered the call and after a brief stop in Boston for reprovisioning, headed to the Arctic and encountered the heaviest ice conditions of her career. After three weeks of fighting and blasting her way, Edisto reached Arlis II and made a dramatic rescue and returned to Boston on 19 May 1965.