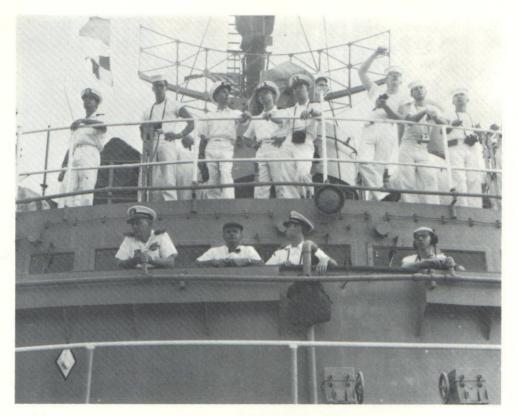

he construction and establishment of Palmer Station, the United States' newest Antarctic station and the only one in the Antarctic Peninsula area, you may well be proud of your contribution to the scientific endeavor of our country and return home secure in the knowledge of a job well done.

N. E. NICKERSON
Commander, U. S. Navy
Commanding Officer, USS Edisto (AGB-2)
Commander Task Unit 43.5.1



Commander Nickerson has been the commanding officer of *Edisto* since May, 1963. He has completed 3 Arctic deployments since taking command and during this time *Edisto* has participated in Arctic replenishment of all the areas requiring icebreaker services in Labrador and on both the east and west coasts of Greenland.





The first flight quarters.





Four months isn't that long!



# PANAMA



Good gosh — a golf hat and bow tie?



You're sure it's not a dead end?



Whew!



Tropical Panamanian splendor.







You say all the Edisto crew are in there?



Careful – 28 was a good year.



All this and girls too?



Need we say more?



What do you mean he has been under ten minutes?



I was told there would be days like this.

**EQUATOR** 







CROSSING

Oops! - Sorry, sir!



Strike two!



Now I can see 'um.





Too many cooks spoil the broth.



Mother please, I'd rather do it myself!



Collateral duties are really getting ridiculous!



Happiness is a warm puppy or good food.



We definitely need some silverware!



Fearless leaders?



OPERATION HANDCLASP



Must be giving out bubble gum.

# **VALPARAISO**



Arturo Prat, liberator of Chile.

# BESIDE THE SILENT SEA