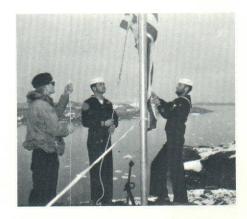

Lowering the stars and stripes for the last time over Arlis II.

Homeward bound at last.

A hearty welcome home for a job well done.

Rear Admiral J. W. Ailes, COMSERVLANT, and Rear Admiral W. B. Sieglaff, COM ONE, welcome Captain Nickerson and crew back to Boston.