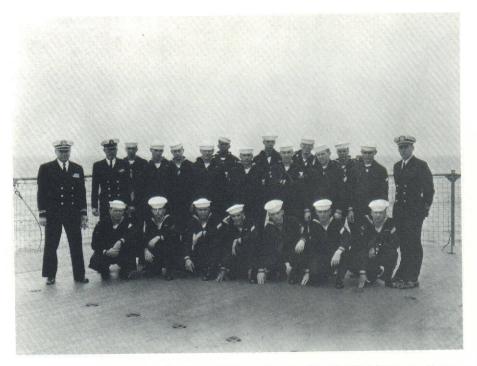

from the Captain and Executive Officer.



LTJG Hanson, First Lieutenant and Captain Foster, COMSERVRON FOUR, inspect Deck Department.

#### M DIVISION



(Row 3) Gilbertson, Majewski, Mayhugh. (Row 2) LTJG MacDaniel, Barton, Stelmach, Centra, Johnson, Scott, Ward, Becker, Fetzer, Chief Power. (Row 1) Forant, Gillitzer, Buncozy, Collier, Wonder Sensentaffar.



(Row 2) Barton, Benson, Cupp, Brockmyer, Fercho, Haggarty, Watkins, Chief Power. (Row 1) Worley, Morrison, Feckley, Moreo, Wagner, Jorgenson.

#### E DIVISION



(Row 2) LTJG Kellogg, Parr, Lavasser, Morse, Weber, MacLean, Perham, Turner, Magnabosco, Chief Wilson. (Row 1) Rief, Laviana, Daniels, Duncan, Clark, Stanat.

### R DIVISION



(Row 2) Bower, Wycoff, Thompson, Hoyt. (Row 1) Foranotto, Mr. Johnson, Whitmer.

#### **DECK**



(Row 3) Heidnik, Boles, Boyd, Densmore, Simpson, Rumsey. (Row 2) Chief Holloway, Geary, Henshaw, Spencer, Petrasek, Thompson, Magyar. (Row 1) LTJG Hanson, Hoar, Cavanaugh, Rappa, Rosenberg, Sundin, Kahley, Pecunas.



(Row 3) Perry, Leary, Isachsen, Lollar, Wurm, Gold, Snipes. (Row 2) Seay, Frost, Colyer, Ramsey, Labara, Brewer, McGinley, Byrd. (Row 1) Prudenti, Neilsen, Brennan, Blanco, Wood, Lang, Nieto, Hill.

#### **SUPPLY**



(Row 3) Russell, Gunnison, Hewitt, Frumolt, Borodzik, Peterson, Skolaski, Behl, Rikard. (Row 2) Baynum, Jimenez, Brewer, LTJG Collins, Hurwitz, White, Danforth, Mills, Purdom. (Row 1) Repack, Reyes, Lacno, Daly, Williams, Eugenio, Steward, Tobias, Guevara.

#### XO DIVISION



Chief Stover, Griffith, Biernacki, Kloos, Wall, Dr. Sewell, ENS Wales (Row 2). Keale