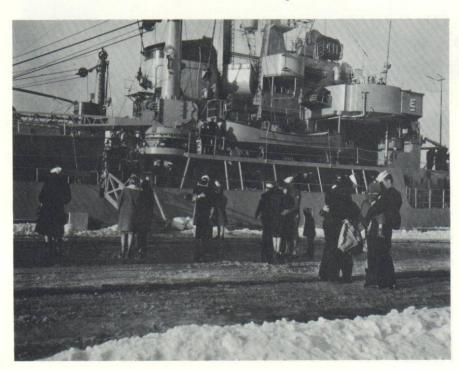

EEZE 65 in the construction and establishment of Palmer Station, the United States' newest Antarctic station and the only one in the Antarctic Peninsula area, you may well be proud of your contribution to the scientific endeavor of our country and return home secure in the knowledge of a job well done.

N. E. NICKERSON
Commander, U. S. Navy
Commanding Officer, USS Edisto (AGB-2)
Commander Task Unit 43.5.1



Commander Nickerson has been the commanding officer of *Edisto* since May, 1963. He has completed 3 Arctic deployments since taking command and during this time *Edisto* has participated in Arctic replenishment of all the areas requiring icebreaker services in Labrador and on both the east and west coasts of Greenland.





The first flight quarters.





Four months isn't that long!



# PANAMA



Good gosh — a golf hat and bow tie?



You're sure it's not a dead end?



Whew!



Tropical Panamanian splendor.







You say all the Edisto crew are in there?



Careful – 28 was a good year.



All this and girls too?



Need we say more?



What do you mean he has been under ten minutes?



I was told there would be days like this.

**EQUATOR** 







CROSSING

Oops! - Sorry, sir!



Strike two!



Now I can see 'um.





Too many cooks spoil the broth.



Mother please, I'd rather do it myself!



Collateral duties are really getting ridiculous!



Happiness is a warm puppy or good food.



We definitely need some silverware!



Fearless leaders?



OPERATION HANDCLASP



Must be giving out bubble gum.

# **VALPARAISO**



Arturo Prat, liberator of Chile.

# BESIDE TH