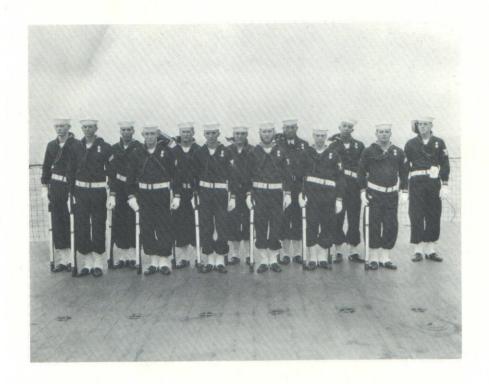

ecember Arrived Valparaiso, Chile Departed Valparaiso 2 January 1965 Arrived Punta Arenas, Chile 7 January Departed Punta Arenas 8 January Arrived Palmer Station, Anvers Island, Antarctica 12 January Crossed Antarctic Circle 5 February Departed Palmer Station 28 February 7 March Arrived Montevideo, Uruguay Departed Montevideo 10 March Arrived Rio de Janeiro, Brazil 14 March Departed Rio de Janeiro 17 March Arrived Boston, Mass. 1 April 6 April Departed Boston Arrived Keflavik, Iceland 14 April Departed Keflavik 17 April Crossed Arctic Circle and held initiation 22 April Arrived Arlis II (Arctic research ice station) 9 May Departed Arlis II 11 May Arrived Keflavik, Iceland and departed 12 May Arrived Boston, Mass. 19 May

### THOSE WHO GO DOWN TO

### THE SEA IN SHIPS





### HONOR GUARD





# EXECUTIVE OFFICER AND DEPARTMENT HEADS



LCDR W. A. Hoch, Edisto's Executive Officer, addresses the crew.



LT C. E. Parsons, Operations Officer, with Chilean Naval Lieutenant at Palmer Station, Antarctica.



LT J. W. Hagen, Engineering Officer, on the job at Palmer Station.



LT W. W. Picher, new Operations Officer, sits with Chilean friends.



LTJG L. H. Smith, ship's Navigator, at Palmer Station.



LT Hagen, LTJG Stevens, ship's Supply Officer, and comrades serve Christmas dinner.



LTJG D. S. Collins, ship's new Supply Officer.



Dr. F. K. Sewell, ship's Doctor, receives commendation from the Captain and Executive Officer.



LTJG Hanson, First Lieutenant and Captain Foster, COMSERVRON FOUR, inspect Deck Department.

#### M DIVISION



(Row 3) Gilbertson, Majewski, Mayhug