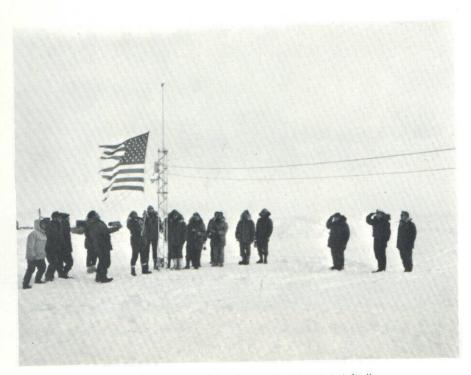

Lowering the stars and stripes for the last time over Arlis II.

Homeward bound at last.

A hearty welcome home for a job well done.

Rear Admiral J. W. Ailes, COMSERVLANT, and Rear Admiral W. B. Sieglaff, COM ONE, welcome Captain Nickerson and crew back to Boston.