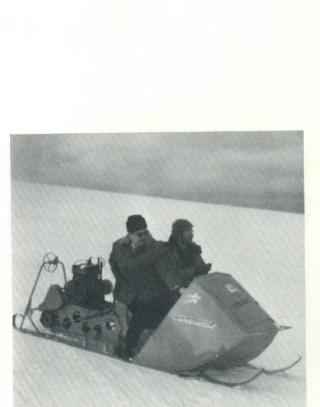

### ARCTIC CIRCLE INITIATION

Edisto's playmate of the cruise.

ARLIS II

Arlis II (Arctic Research Laboratory ice station).

Left behind after successful evacuation of Arlis II personnel and equipment.

I'm shipping over when ------ freezes over . . .