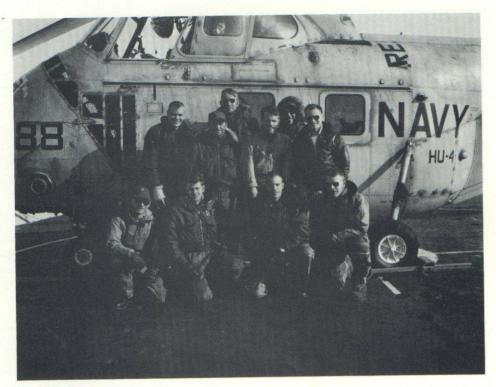

Perry, Leary, Isachsen, Lollar, Wurm, Gold, Snipes. (Row 2) Seay, Frost, Colyer, Ramsey, Labara, Brewer, McGinley, Byrd. (Row 1) Prudenti, Neilsen, Brennan, Blanco, Wood, Lang, Nieto, Hill.

#### **SUPPLY**



(Row 3) Russell, Gunnison, Hewitt, Frumolt, Borodzik, Peterson, Skolaski, Behl, Rikard. (Row 2) Baynum, Jimenez, Brewer, LTJG Collins, Hurwitz, White, Danforth, Mills, Purdom. (Row 1) Repack, Reyes, Lacno, Daly, Williams, Eugenio, Steward, Tobias, Guevara.

#### XO DIVISION



Chief Stover, Griffith, Biernacki, Kloos, Wall, Dr. Sewell, ENS Wales (Row 2). Kealey, Hood, Goheen, Whittaker (Row 1).

### **OPERATIONS**



(Row 2) Chief Pribula, Rossey, Monahan, Schaffer, Ehlman, Makowski, Faye, LTJG Forrest. (Row 1) Mandel, Bush, Knowlton, Clawson, Macallaster, Meyer.

### NAVIGATION





(Row 3) Washburn, Salyer. (Row 2) Chief Zukerman, LTJG Tozy, LTJG Delp. (Row 1) Melton, Beeching, Galaski, Welch.



(Row 3) Nally, Montgomery, LTJG Morehead. (Row 2) McGhee, LTJG Rightmyer, Moody, Melancon. (Row 1) LTJG Bower, Kay, Ellsworth, LTJG Strano, Whalan.



(Row 2) Aletto, Moreman, LT Vaughn, Ramsey, Bushman. (Row 1) Reiter, Ratliff, Brown, Word, Reese.



(Row 2) Adkins, Mr. Plummer, Mr. Furgeson, Chief Axworthy, Mr. Rundle. (Row 1) Mr. Lippert, Mr. Strong.

### M DIVISION



(Row 3) Gilbertson, Majewski, Mayhugh. (Row 2) LTJG MacDaniel, Barton, Stelmach, Centra, Johnson, Scott, Ward, Becker, Fetzer, Chief Power. (Row 1) Forant, Gillitzer, Buncozy, Collier, Wonder Sensentaffar.



(Row 2) Barton, Benson, Cupp, Brockmyer, Fercho, Haggarty, Watkins, Chief Power. (Row 1) Worley,