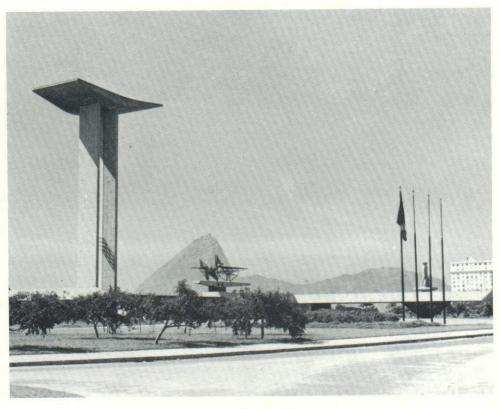

# I'D LIKE TO ROLL BACK TO RIO

"Cocavado" overlooking Rio de Janeiro.

Something for every taste.

War memorial in Rio de Janeiro.

Sugar Loaf and Cocacabana Beach.

The PAUSE THAT REFRESHES"

Brazilian visitors.