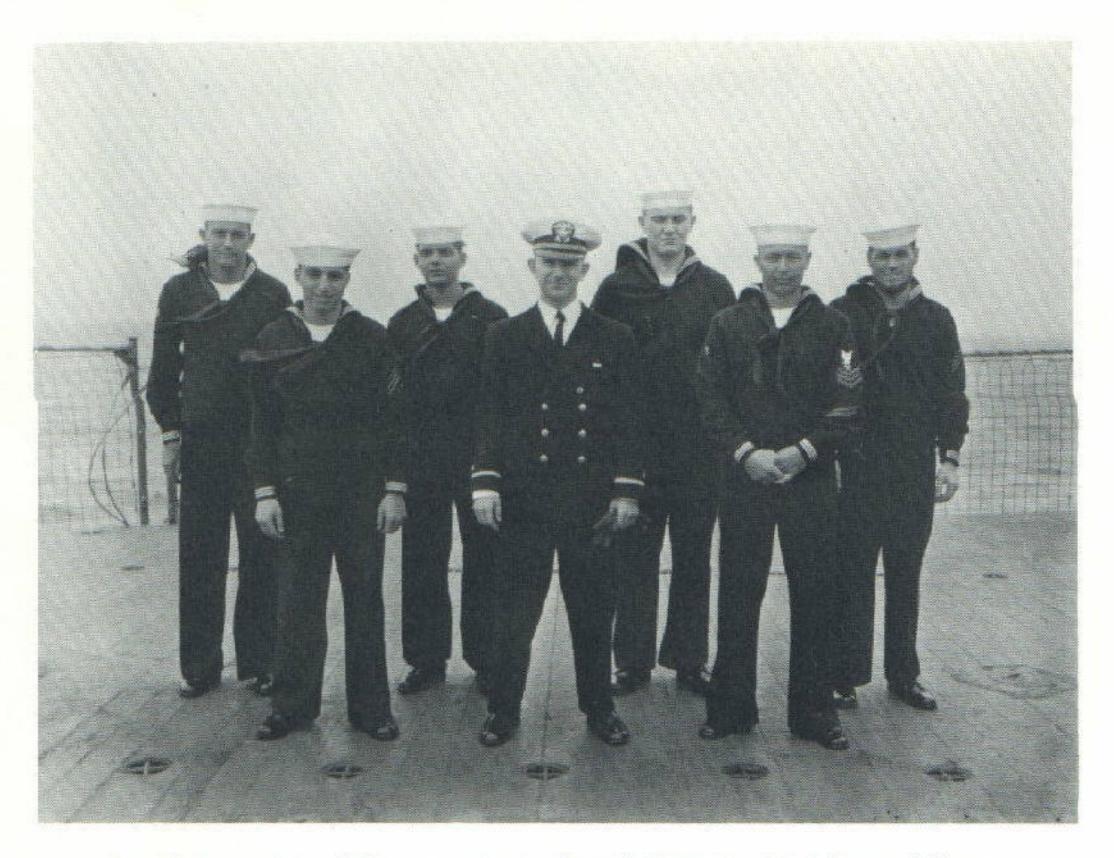

# EXECUTIVE OFFICER AND DEPARTMENT HEADS

LCDR W. A. Hoch, Edisto's Executive Officer, addresses the crew.

LT C. E. Parsons, Operations Officer, with Chilean Naval Lieutenant at Palmer Station, Antarctica.