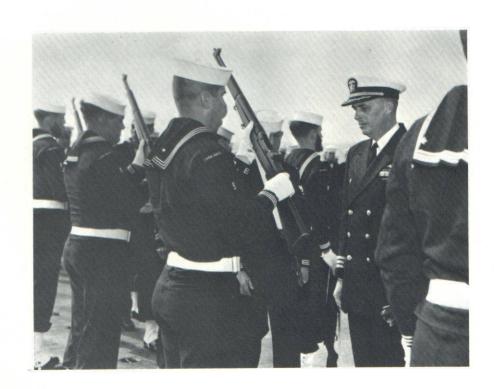

ember Arrived Valparaiso, Chile Departed Valparaiso 2 January 1965 Arrived Punta Arenas, Chile 7 January Departed Punta Arenas 8 January Arrived Palmer Station, Anvers Island, Antarctica 12 January Crossed Antarctic Circle 5 February Departed Palmer Station 28 February 7 March Arrived Montevideo, Uruguay Departed Montevideo 10 March Arrived Rio de Janeiro, Brazil 14 March Departed Rio de Janeiro 17 March Arrived Boston, Mass. 1 April 6 April Departed Boston Arrived Keflavik, Iceland 14 April Departed Keflavik 17 April Crossed Arctic Circle and held initiation 22 April Arrived Arlis II (Arctic research ice station) 9 May Departed Arlis II 11 May Arrived Keflavik, Iceland and departed 12 May Arrived Boston, Mass. 19 May

### THOSE WHO GO DOWN TO

### THE SEA IN SHIPS





### HONOR GUARD





# EXECUTIVE OFFICER AND DEPARTMENT HEADS



LCDR W. A. Hoch, Edisto's Executive Officer, addresses the crew.



LT C. E. Parsons, Operations Officer, with Chilean Naval Lieutenant at Palmer Station, Antarctica.



LT J. W. Hagen, Engineering Officer, on the job at Palmer Station.



LT W. W. Picher, new Operations Officer, sits with Chilean friends.



LTJG L. H. Smith, ship's Navigator, at Palmer Station.



LT Hagen, LTJG Stevens, ship's Supply Officer, and comrades serve Christmas dinner.



LTJG D. S. Collins, ship's new Supply Officer.



Dr. F. K. Sewell, ship's Doctor, receives commendation from the Captain and Executive Officer.



LTJG Hanson, First Lieutenant and Captain Foster, COMSERVRON FOUR, inspect Deck Department.

#### M DIVISION



(Row 3) Gilbertson, Majewski, Mayhugh.