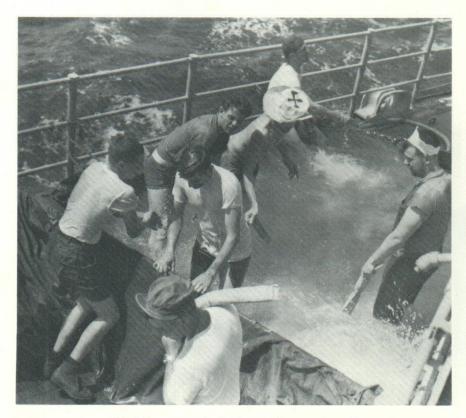

Need we say more?

What do you mean he has been under ten minutes?

I was told there would be days like this.

**EQUATOR** 

CROSSING

Oops! - Sorry, sir!

Strike two!

Now I can see 'um.

### ARCTIC CIRCLE INITIATION

Edisto's playmate of the cruise.

ARLIS II

Arlis II (Arctic Research Laboratory ice station).

Left behind after successful evacuation of Arlis II personnel and equipment.

I'm shipping over when ------ freezes over . . .