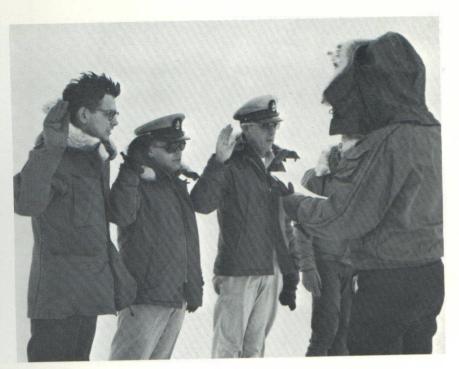

Need we say more?

What do you mean he has been under ten minutes?

I was told there would be days like this.

**EQUATOR** 

CROSSING

Oops! - Sorry, sir!

Strike two!

Now I can see 'um.