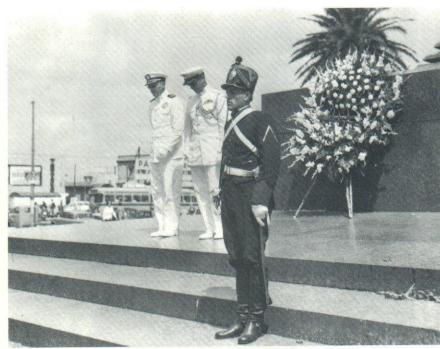

# MONTEVIDEO

Captain Nickerson and Colonel O'Donnell, USMC, Alusna, Uruguay, at wreath dedication.