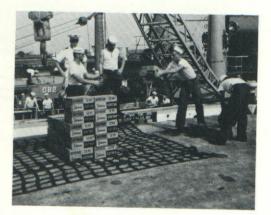

ud of your contribution to the scientific endeavor of our country and return home secure in the knowledge of a job well done.

N. E. NICKERSON
Commander, U. S. Navy
Commanding Officer, USS Edisto (AGB-2)
Commander Task Unit 43.5.1



Commander Nickerson has been the commanding officer of *Edisto* since May, 1963. He has completed 3 Arctic deployments since taking command and during this time *Edisto* has participated in Arctic replenishment of all the areas requiring icebreaker services in Labrador and on both the east and west coasts of Greenland.





The first flight quarters.





Four months isn't that long!



# PANAMA



Good gosh — a golf hat and bow tie?



You're sure it's not a dead end?



Whew!



Tropical Panamanian splendor.







You say all the Edisto crew are in there?



Careful – 28 was a good year.



All this and girls too?



Need we say more?



What do you mean he has been under ten minutes?



I was told there would be days like this.

**EQUATOR** 







CROSSING

Oops! - Sorry, sir!



Strike two!



Now I can see 'um.





Too many cooks spoil the broth.



Mother please, I'd rather do it myself!



Collateral duties are really getting ridiculous!



Happiness is a warm puppy or good food.



We definitely need some silverware!



Fearless leaders?



OPERATION HANDCLASP



Must be giving out bubble gum.

# **VALPARAISO**



Arturo Prat, liberator of Chile.

# BESIDE THE SILENT SEA



Love at first sight.



Anyone for breaking the ice?



Follow that cab.





Captain Nickerson welcomes aboard the Chilean Commandante de Naval.



Inter-America