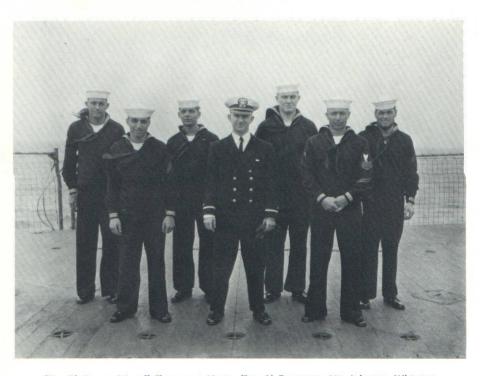

# EXECUTIVE OFFICER AND DEPARTMENT HEADS

LCDR W. A. Hoch, Edisto's Executive Officer, addresses the crew.

LT C. E. Parsons, Operations Officer, with Chilean Naval Lieutenant at Palmer Station, Antarctica.