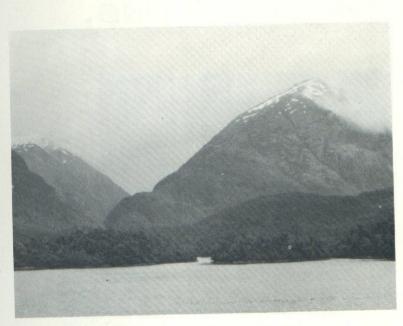

Anything in Navy blue?

Well, now that the bus is broken, maybe we can flag down a low-flying burro.

Does she go with the sweaters?

Eeny, meeny, miney, moe – Vine Del Mar, Valparaiso

What a view!!!

Magdalina Channel in S. Chilean Archipelago.

English Channel in the Chilean Archipelago.

THE
LOFTIEST
PEAKS
MOST
WRAPPED

IN CLOUDS AND SNOW