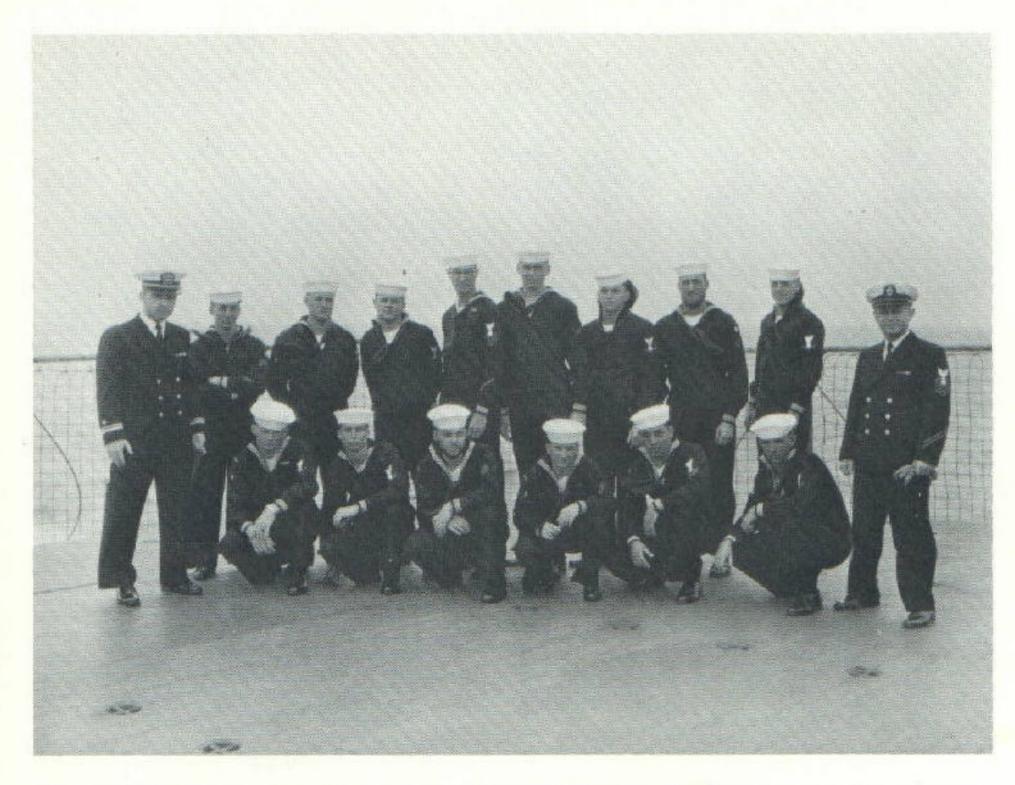

LTJG Delp. (Row 1) Melton, Beeching, Galaski, Welch.



(Row 3) Nally, Montgomery, LTJG Morehead. (Row 2) McGhee, LTJG Rightmyer, Moody, Melancon. (Row 1) LTJG Bower, Kay, Ellsworth, LTJG Strano, Whalan.



(Row 2) Aletto, Moreman, LT Vaughn, Ramsey, Bushman. (Row 1) Reiter, Ratliff, Brown, Word, Reese.



(Row 2) Adkins, Mr. Plummer, Mr. Furgeson, Chief Axworthy, Mr. Rundle. (Row 1) Mr. Lippert, Mr. Strong.

### M DIVISION



(Row 3) Gilbertson, Majewski, Mayhugh. (Row 2) LTJG MacDaniel, Barton, Stelmach, Centra, Johnson, Scott, Ward, Becker, Fetzer, Chief Power. (Row 1) Forant, Gillitzer, Buncozy, Collier, Wonder Sensentaffar.



(Row 2) Barton, Benson, Cupp, Brockmyer, Fercho, Haggarty, Watkins, Chief Power. (Row 1) Worley, Morrison, Feckley, Moreo, Wagner, Jorgenson.

### E DIVISION



(Row 2) LTJG Kellogg, Parr, Lavasser, Morse, Weber, MacLean, Perham, Turner, Magnabosco, Chief Wilson. (Row 1) Rief, Laviana, Daniels, Duncan, Clark, Stanat.

## R DIVISION



(Row 2) Bower, Wycoff, Thompson, Hoyt. (Row 1) Foranotto, Mr. Johnson, Whitmer.

### DECK



(Row 3) Heidnik, Boles, Boyd, Densmore, Simpson, Rumsey. (Row 2) Chief Holloway, Geary, Henshaw, Spencer, Petrasek, Thompson, Magyar. (Row 1) LTJG Hanson, Hoar, Cavanaugh, Rappa, Rosenberg, Sundin, Kahley, Pecunas.

### **DECK**



(Row 3) Perry, Leary, Isachsen, Lollar, Wurm, Gold, Snipes. (Row 2) Seay, Frost, Colyer, Ramsey, Labara, Brewer, McGinley, Byrd. (Row 1) Prudenti, Neilsen, Brennan, Blanco, Wood, Lang, Nieto, Hill.

### SUPPLY



(Row 3) Russell, Gunnison, Hewitt, Frumolt, Borodzik, Peterson, Skolaski, Behl, Rika