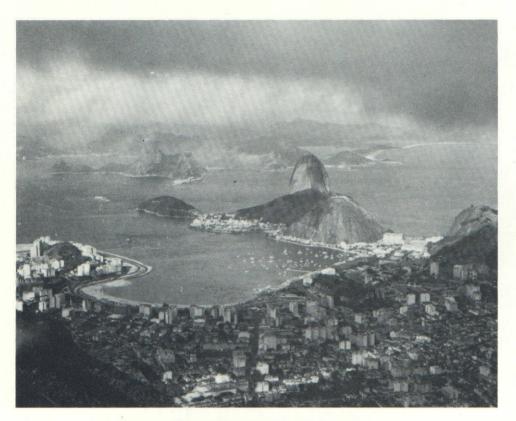

# I'D LIKE TO ROLL BACK TO RIO

"Cocavado" overlooking Rio de Janeiro.

Something for every taste.

War memorial in Rio de Janeiro.

Sugar Loaf and Cocacabana Beach.

The PAUSE THAT REFRESHES"

Brazilian visitors.