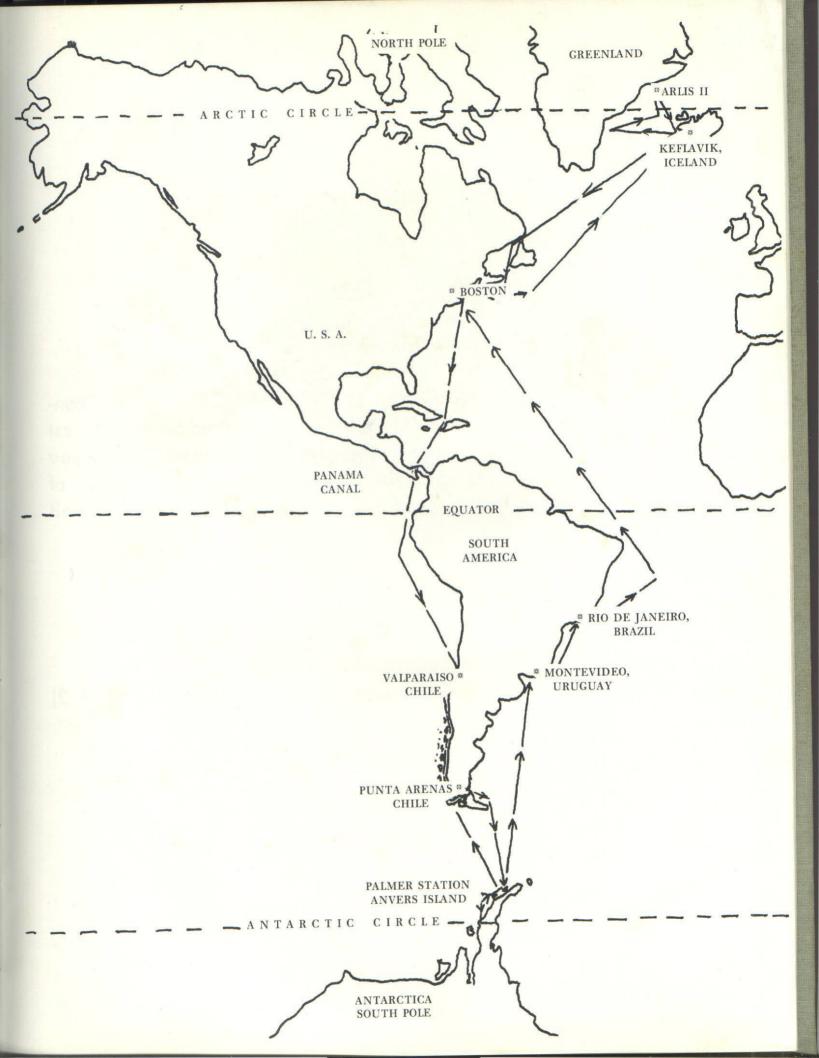

On 10 December 1964 Edisto departed for the Antarctic. She steamed south and transited the Panama Canal stopping for a brief visit at Rodman Naval Base and Panama City. On 20 December the equator-crossing ceremony was held and all slimy pollywogs were duly initiated into the Royal Order of Shellbacks. On December 29th the Edisto arrived at Valparaiso, Chile and after a brief stop headed to Palmer Peninsula via Punta Arenas, Chile and arrived 12 January 1965. Here Edisto had the sole responsibility of constructing a new United States research station. The mission was accomplished on 28 February, and on the way home Edisto stopped for rest and relaxation in Montevideo, Uruguay and Rio de Janeiro, Brazil. Just before arrival in Boston, the ship received an urgent request to rescue 20 scientists from Arlis II, a floating ice island research station off the coast of Greenland in the Arctic. Edisto answered the call and after a brief stop in Boston for reprovisioning, headed to the Arctic and encountered the heaviest ice conditions of her career. After three weeks of fighting and blasting her way, Edisto reached Arlis II and made a dramatic rescue and returned to Boston on 19 May 1965.

#### PORTS OF CALL

10 December 1964 Departed Boston 11 December Loaded demolitions at Earle, New Jersey Arrived Rodman Naval Station, Panama 18 December Departed Panama 20 December Crossed equator and held initiation 22 December 29 December Arrived Valparaiso, Chile Departed Valparaiso 2 January 1965 Arrived Punta Arenas, Chile 7 January Departed Punta Arenas 8 January Arrived Palmer Station, Anvers Island, Antarctica 12 January Crossed Antarctic Circle 5 February Departed Palmer Station 28 February 7 March Arrived Montevideo, Uruguay Departed Montevideo 10 March Arrived Rio de Janeiro, Brazil 14 March Departed Rio de Janeiro 17 March Arrived Boston, Mass. 1 April 6 April Departed Boston Arrived Keflavik, Iceland 14 April Departed Keflavik 17 April Crossed Arctic Circle and held initiation 22 April Arrived Arlis II (Arctic research ice station) 9 May Departed Arlis II 11 May Arrived Keflavik, Iceland and departed 12 May Arrived Boston, Mass. 19 May