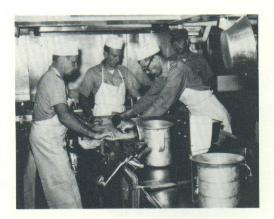

Too many cooks spoil the broth.

Mother please, I'd rather do it myself!

Collateral duties are really getting ridiculous!

Happiness is a warm puppy or good food.

We definitely need some silverware!

Fearless leaders?