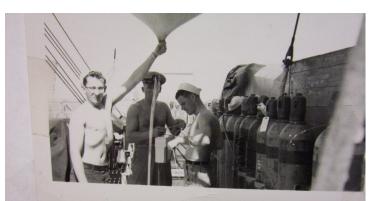

Bear with me while I spin another yarn from the days when the Edisto was the AG-89 and the decks were still varnished. before Bos'n Berger had them holy stoned back to raw wood.