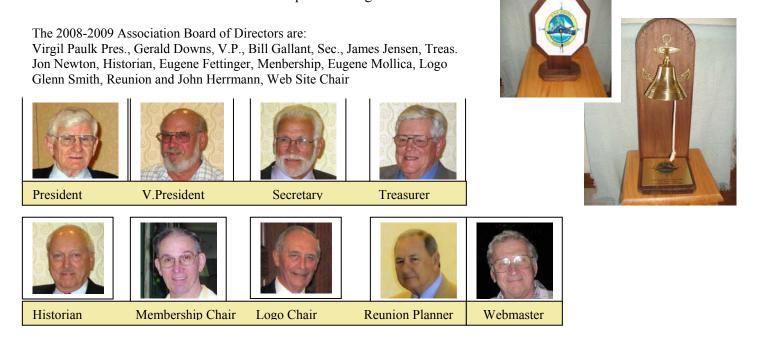

### More about Association Officers

The first issue of the Kee Bird featured short biographies of the Association Board of Directors President Virgil Paulk, V.P. Gerald Downs, Membership Chair Eugene Fettinger and past president Glenn Smith. This is a continuation of Bios from more Board Members.

# 2008-2009

USS Edisto Association, Inc. Executive Board

President Virgil Paulk

Vice President Gerald Downs

**Treasurer** James Jensen

**Secretary** William Gallant

Director & Reunion Planner Glenn Smith

> Membership Chair Eugene Fettinger

> > Webmaster John Herrmann

Historian Jon Newton

Logo Chair Eugene Mollica