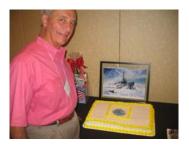

At left Eugene Mollica poses with a cake that sports the Logo that he and his committee designed for the Association

Saturday was marked by a full day of tours in Norfolk with a visit to the Nauticus, Navy Museum and the Battleship USS Wisconsin. Afterwards the Group lunched at the 129 year old Free Mason Abbey and a capped the day with a 2-hour river cruise on the Victor Rover.