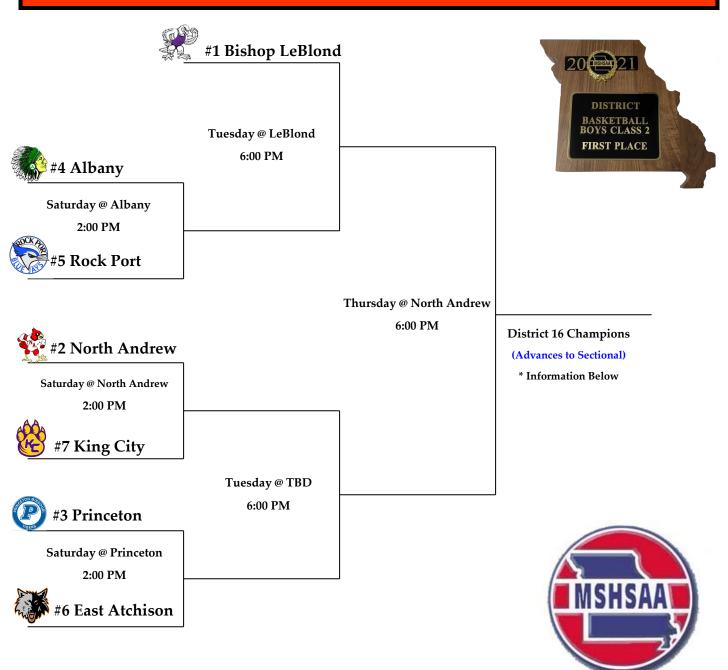

ew 1 Rhett Fregoe 2 Carter Montgomery 3 Garrett Wood

<u>Girl's Quarterfinals</u> Location: East Atchison 1 Tom Seipel 2 Donald Ireland 3 Myron Holder

<u>Girl's Semifinals</u> Location: Bishop LeBlond 1 Cole Craig 2 Rhett Fregoe 3 Roger Williams

<u>Girl's Finals</u> Location: North Andrew 1 Jim Cox 2 Ron Mattox 3 Shawn Pettegrew

### Location: Princeton

1 Michael Stoll 2 Vilas Oglesby 3 Tom Seipel

Location: TBD 1 Calvin Heidenwith 2 Michael Murphy 3 Vance Proffitt 2 Kolton Jones

3 Nathan Ryser

1 Dave Fast

Location: Albany



**Location: Albany** 1 Aaron Behrens 2 Curtis Luke

**3 Michael Murphy** 

Location: TBD 1 Tim Alexander 2 Vance Proffitt 3 Colby Wiederholt

### Location: North Andrew

1 Justin Walker 2 Nathan Ryser 3 Carter Montgomery



## Class 2 District 16 Men's Bracket





### Class 2 District 16 Women's Bracket





## Albany Warriors

City: Albany, Mo **County: Gentry** 



Superintendent: Dustin Freeman **Principal:** Bill Meiners Athletic Director: Kurtis Cox

# **GIRLS SEED**



Head Coach: Brooke Crawford Assistant Coach: Megan Creek

| NAME H                 | IEIGHT                                                                                                                                                                                                                             | GRADE                                                                                                                                                                                                      | POSITION