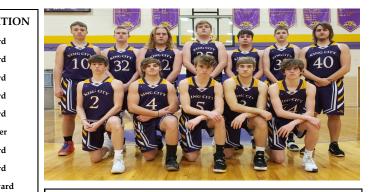

### **King City** Wildkats

City: King City, MO **County: Gentry** 

Superintendent: Danny Johnson Principal: Dottie Stoll Athletic Director: Micah Breckenridge

Head Coach: Ryan Anderson Assistant Coach: Ashley Bogart

| #  | NAME            | HEIGHT | GRADE | POSITIC |
|----|-----------------|--------|-------|---------|
| 2  | Landon Wells    | 5′11   | 11th  | Guard   |
| 3  | Parker Muff     | 6′0    | 11th  | Guard   |
| 4  | Corbin Taylor   | 5'10   | 11th  | Guard   |
| 5  | Ty Mooney       | 6'1    | 10th  | Guard   |
| 10 | Kystin Aborn    | 6'0    | 12th  | Guard   |
| 22 | Sawyer McCallor | n 6′0  | 11th  | Center  |
| 24 | Bryce Medsker   | 5′11   | 11th  | Guard   |
| 25 | Brady Armfield  | 5′7    | 9th   | Guard   |
| 32 | Carter Mooney   | 6'0    | 11th  | Forward |
| 33 | Samuel Derks    | 6′0    | 10th  | Forward |
| 35 | Hunter Moss     | 6′4    | 10th  | Center  |
| 40 | Gavon Combe     | 5′11   | 12th  | Forward |
| 44 | Chase Moss      | 6′0    | 10th  | Center  |
|    |                 |        |       |         |

Head Coach: Micah Breckenridge Assistant Coach: Lisa Breckenridge