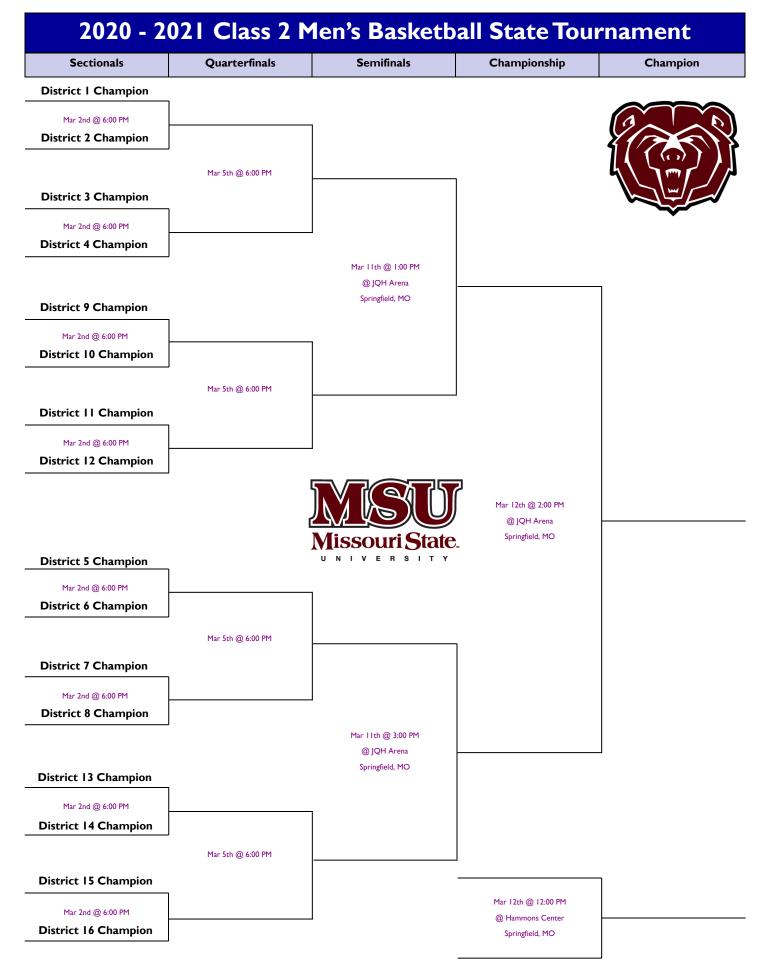

Head Coach: Shawn Shineman Assistant Coach: Dalton Jones

| The Roadmap to State |                                                                                                |                       |  |
|----------------------|------------------------------------------------------------------------------------------------|-----------------------|--|
| District I3          |                                                                                                | District 14           |  |
| Appleton City        | Sectional                                                                                      | Concordia 🤹 🕵         |  |
| Signal Archie        | District 13 Champion<br>vs<br>District 14 Champion<br>Men: 3/02 6:00 PM<br>Women: 3/03 6:00 PM | Crest Ridge 🔗         |  |
| akeland Lakeland     |                                                                                                | Frontier 🛛 🐔          |  |
| Didway Midway        |                                                                                                | Northland Christian 🌇 |  |
| Sceola Osceola       |                                                                                                | Sweet Springs 🖇       |  |
| 🕵 Weaubleau          |                                                                                                | Wellington-Napoleon 🜮 |  |

### Quarterfinal

Winner of Sectional 13/14 vs Winner of Sectional 15/16

Men: 3/05 6:00 PM

Women: 3/06 6:00 PM

| District 15     |                                                                                                | District 16       |
|-----------------|------------------------------------------------------------------------------------------------|-------------------|
| Gallatin        | Sectional                                                                                      | Albany 🎆          |
| Raysville       | District 15 Champion<br>vs<br>District 16 Champion<br>Men: 3/02 6:00 PM<br>Women: 3/03 6:00 PM | Bishop LeBlond 💥  |
| 裔 Mid-Buchanan  |                                                                                                | East Atchison 🕻 🎆 |
| North Platte    |                                                                                                | King City 🛛 🏙     |
| Plattsburg      |                                                                                                | North Andrew 🔹    |
| Polo Polo       |                                                                                                | Rock Port 🛛 🛞     |
| 🕫 Stewartsville |                                                                                                | Princeton (?)     |