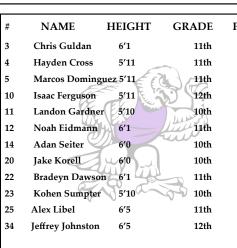

| #  | NAME             | HEIGHT | GRADE | POSITION |
|----|------------------|--------|-------|----------|
| 1  | Matthew Evans    | 5′6    | 9th   | Guard    |
| 3  | Trey McDaniel    | 5'10   | 9th   | Guard    |
| 11 | Jacob Kerns      | 5′10   | 9th   | Guard    |
| 12 | Keaton Hannah    | 6'2    | 12th  | Guard    |
| 15 | Kyle Houston     | 5'11   | 10th  | Guard    |
| 20 | Gunner Lawrence  | e 6′0  | 10th  | Guard    |
| 23 | Brewer Wheeler   | 6'0    | 12th  | Guard    |
| 24 | Hayden Ecker     | 6'0 A  | 10th  | Guard    |
| 25 | Carson Thomas    | 5'10   | 12th  | Guard    |
| 30 | Collin Patterson | 5'9    | 10th  | Guard    |
| 31 | Khizer Shunk     | 5'11   | 10th  | Forward  |
| 32 | Owen Graham 🔎    | 6'8    | 11th  | Forward  |
| 34 | Clayton Linville | 6'2    | 12th  | Guard    |
| 35 | Tanner McDaniel  | l 6′3  | 12th  | Guard    |
| 40 | Jacob Chittum    | 5'10   | 10th  | Forward  |
| 43 | Wyatt Pinion     | 6′1    | 10th  | Forward  |