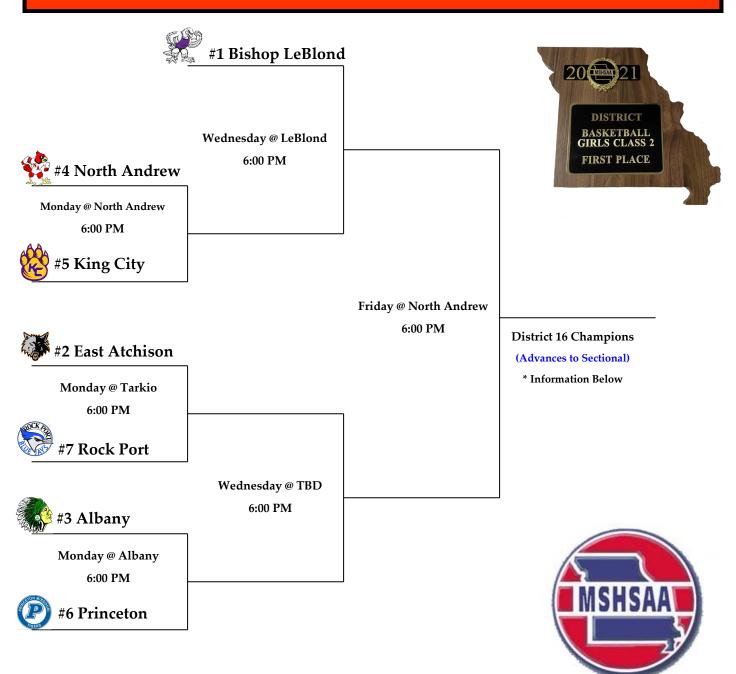

tt Wood

<u>Girl's Quarterfinals</u> Location: East Atchison 1 Tom Seipel 2 Donald Ireland 3 Myron Holder

<u>Girl's Semifinals</u> Location: Bishop LeBlond 1 Cole Craig 2 Rhett Fregoe 3 Roger Williams

<u>Girl's Finals</u> Location: North Andrew 1 Jim Cox 2 Ron Mattox 3 Shawn Pettegrew

### Location: Princeton

1 Michael Stoll 2 Vilas Oglesby 3 Tom Seipel

Location: TBD 1 Calvin Heidenwith 2 Michael Murphy 3 Vance Proffitt 2 Kolton Jones

3 Nathan Ryser

1 Dave Fast

Location: Albany



**Location: Albany** 1 Aaron Behrens 2 Curtis Luke

**3 Michael Murphy** 

Location: TBD 1 Tim Alexander 2 Vance Proffitt 3 Colby Wiederholt

### Location: North Andrew

1 Justin Walker 2 Nathan Ryser 3 Carter Montgomery



## Class 2 District 16 Men's Bracket





### Class 2 District 16 Women's Bracket





## Albany Warriors

City: Albany, Mo **County: Gentry** 



Superintendent: Dustin Freeman **Principal:** Bill Meiners Athletic Director: Kurtis Cox

# **GIRLS SEED**



Head Coach: Brooke Crawford Assistant Coach: Megan Creek

| NAME H                 | IEIGHT                                                                                                                                                                                                                             | GRADE                                                                                                                                                                                                      | POSITION