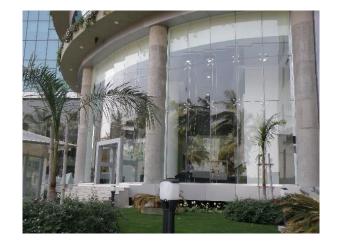

# POINT FIXED TENSION ROD FAÇADE:

Kin Long SS 316 grade Tension Rod Truss System, with spiders rotules.

Segmented curved façade with 12mm clear tempered panels set into SS structural skirting.

Bangalore, INDIA Architects : atelier