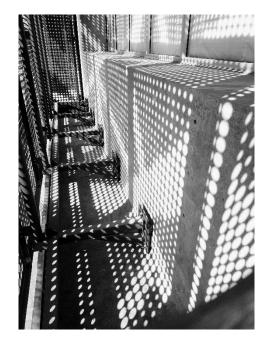

.

The glass modules are: (2000 X 2000)mm (6CT+1.52PVB+6CT)mm



SITE in PROGRESS

D E









# POINT FIXED TENSION ROD FAÇADE:

Kin Long SS 316 grade Tension Rod Truss System, with spiders rotules.

Segmented curved façade with 12mm clear tempered panels set into SS structural skirting.









Bangalore, INDIA Architects : atelier











ARCHITECT'S DESIGN INTENT









## **RETRO-FITTED**

## **COMPLEX GEOMETRY - TENSILE FABRIC FAÇADE SCREEN**

ABC EMPORIO - FEATURE FACADE.

Kannur, INDIA. Architects: ATMOF











ARC SALES CORPORATION





## **RETRO-FITTED**

## COMPLEX GEOMETRY – PERFORATED FAÇADE SCREEN

ABC EMPORIO - FEATURE FACADE.

Kochi, INDIA.









CNC PERFORATED & FORMED PVDV COATED ALMN. PANELS.











Surat, Gujrat. INDIA. Architects: ESSTEAM















## **BRANDED FACADE**

SCRIPT - by GODREJ

Bangalore, INDIA.

**SYNCHRO-LOUVERS** 

Architects: **GENSLER + FRDC** 







## KINETIC FACADE

#### FLOAT MICRO BREWERY PUB - SYNCHRO LOUVER FACADE.

Bangalore, INDIA.

Architects: Tilak Raj Associates











**SYNCHRO-LOUVERS** 



## INFINITY SURAT – EXPANDED ALMN. SCREEN









FAÇADE SCREEN



BESPOKE SS TENDON TRUSS



E



FRONT OFFICE. Bangalore, INDIA



#### "SIGNAGE" as a FACADE

The client who is a leading glass processor, wanted us to use their in-house produced ceramic fritted glass cladding panels as an advertisement signage façade.

Foreign delegates visiting the industrial facility were greeted with their country's national flag suspended on cantilevered glass beams.

The free standing glass signage was made using
DuP