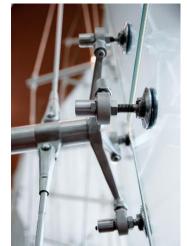

# POINT FIXED TENSION ROD FAÇADE:

Kin Long SS 316 grade Tension Rod Truss System, with spiders rotules.

Segmented curved façade with 12mm clear tempered panels set into SS structural skirting.

Bangalore, INDIA Architects : atelier