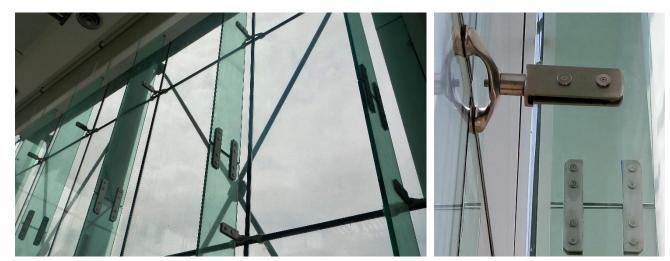

# POINT FIXED TENSION ROD FAÇADE:

Kin Long SS 316 grade Tension Rod Truss System, with spiders rotules.

Segmented curved façade with 12mm clear tempered panels set into SS structural skirting.

Bangalore, INDIA Architects : atelier