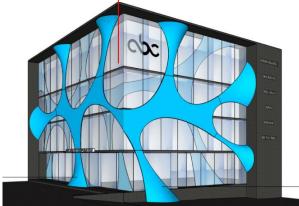

## **COMPLEX GEOMETRY - TENSILE FABRIC FAÇADE SCREEN**

ABC EMPORIO - FEATURE FACADE.

Kannur, INDIA. Architects: ATMOF

ARC SALES CORPORATION