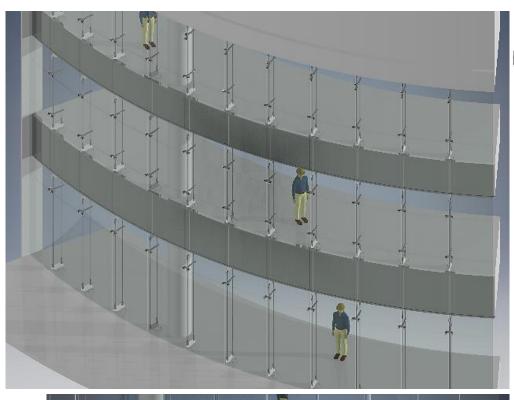

# POINT FIXED TENSION ROD FAÇADE:

Kin Long SS 316 grade Tension Rod Truss System, with spiders rotules.

Segmented curved façade with 12mm clear tempered panels set into SS structural skirting.

Bangalore, INDIA Architects : atelier