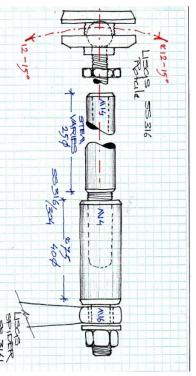

**SYNTHESIS** 

similar to a tennis racket. The cables consisting of high tensile steel intertwined individual strands of wires that are spirally coiled and drawn to form a steel rope. These 2-way cables are pre-tensioned to the required tensile load as per the structural requirement. Unlike the tension-rod truss system, this does not have too many components to align.

To remove the residual slack, a process of cyclic pre-stretching is done by the manufacturers.

This system is economical for a span greater than 12Mtrs.

The immense tensile reactions of the cables are contained within the perimeter steel ring beam.