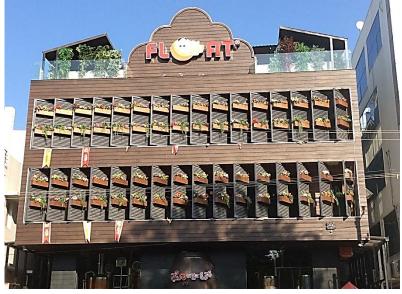

## KINETIC FACADE

#### FLOAT MICRO BREWERY PUB - SYNCHRO LOUVER FACADE.

Bangalore, INDIA.

Architects: Tilak Raj Associates

**SYNCHRO-LOUVERS** 