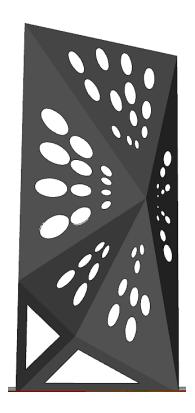

CRAFTED FEATURE FACADES

## COMPLEX GEOMETRY – PERFORATED FAÇADE SCREEN

ABC EMPORIO - FEATURE FACADE.

Kochi, INDIA.

CNC PERFORATED & FORMED PVDV COATED ALMN. PANELS.

Surat, Gujrat. INDIA. Architects: ESSTEAM