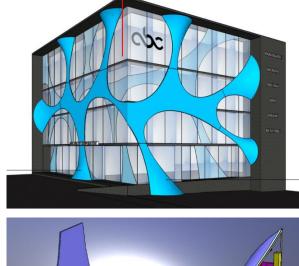

## **COMPLEX GEOMETRY - TENSILE FABRIC FAÇADE SCREEN**

ABC EMPORIO - FEATURE FACADE.

Kannur, INDIA. Architects: ATMOF

ARC SALES CORPORATION