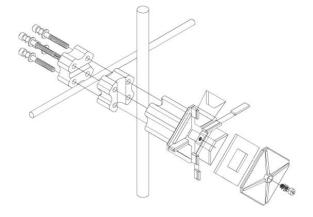

# R & D APPROACH: DETAIL, CHECK & EMPIRICALLY VALIDATE

Stress in main clamp body -1 (WL=-2.5 kPa)

Sound architectural design depends on diligent structural analysis. To ensure that bold conceptual design becomes reality, Civil Engineering Labs (CEL) strives to uncover potential structural relationships that otherwise may be overlooked. We constantly push the boundaries of structural design to find safe, economical solutions to our clients' design challenges.