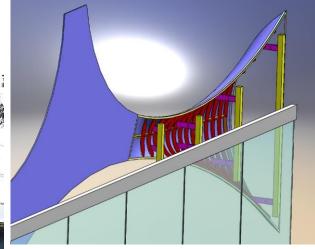

## **COMPLEX GEOMETRY - TENSILE FABRIC FAÇADE SCREEN**

ABC EMPORIO - FEATURE FACADE.

Kannur, INDIA. Architects: ATMOF

ARC SALES CORPORATION