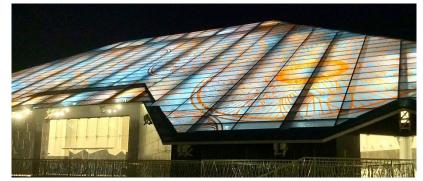

## **AUDITORIUM SKYLIGHT - DIGITAL PRINTED GLAZING**

#### SPECTRA CONVENTION CENTRE - FEATURE FACADE.

Mysore, INDIA.

Architects: ACE GROUP

BOUTIQUE

•

C A

D E

STUDIO