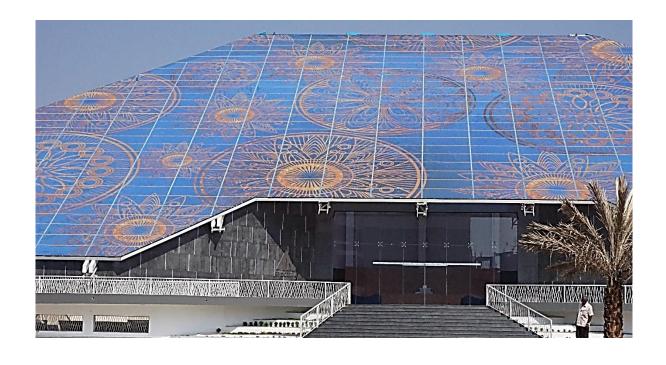

#### SPECTRA CONVENTION CENTRE - FEATURE FACADE.

Mysore, INDIA.

Architects: ACE GROUP

BOUTIQUE

•

C A

D E

STUDIO