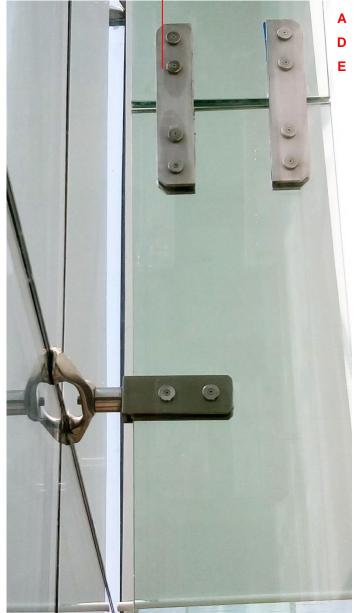

# R & D APPROACH: DETAIL, CHECK & EMPIRICALLY VALIDATE

Stress in main clamp body -1 (WL=-2.5 kPa)

Sound architectural design depends on diligent structural analysis. To ensure that bold conceptual design becomes reality, Civil Engineering Labs (CEL) strives to uncover potential structural relationships that otherwise may be overlooked. We constantly push the boundaries of structural design to find safe, economical solutions to our clients' design challenges.