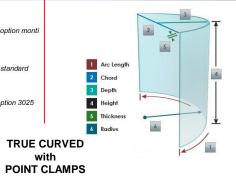

# POINT FIXED TENSION ROD FAÇADE:

Kin Long SS 316 grade Tension Rod Truss System, with spiders rotules.

Segmented curved façade with 12mm clear tempered panels set into SS structural skirting.

Bangalore, INDIA Architects : atelier