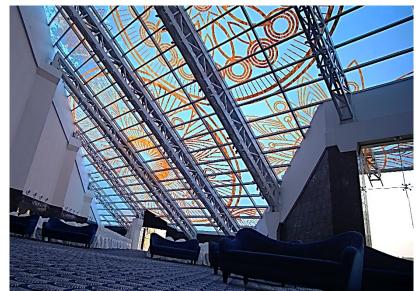

## **AUDITORIUM SKYLIGHT - DIGITAL PRINTED GLAZING**

#### SPECTRA CONVENTION CENTRE - FEATURE FACADE.

Mysore, INDIA.

Architects: ACE GROUP

BOUTIQUE

•

C A

D E

STUDIO