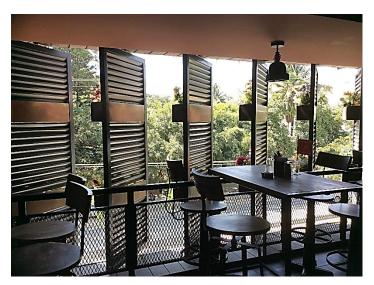

## KINETIC FACADE

#### FLOAT MICRO BREWERY PUB - SYNCHRO LOUVER FACADE.

Bangalore, INDIA.

Architects: Tilak Raj Associates

**SYNCHRO-LOUVERS** 