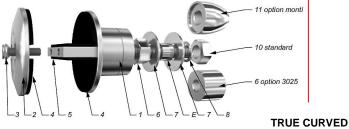

**SYNTHESIS** 

similar to a tennis racket. The cables consisting of high tensile steel intertwined individual strands of wires that are spirally coiled and drawn to form a steel rope. These 2-way cables are pre-tensioned to the required tensile load as per the structural requirement. Unlike the tension-rod truss system, this does not have too many components to align.

To remove the residual slack, a process of cyclic pre-stretching is done by the manufacturers.

This system is economical for a span greater than 12Mtrs.

The immense tensile reactions of the cables are contained within the perimeter steel ring beam.