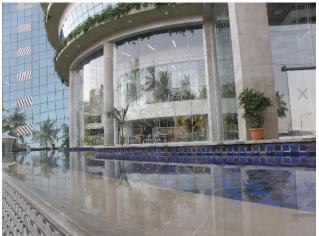

**SYNTHESIS** 

similar to a tennis racket. The cables consisting of high tensile steel intertwined individual strands of wires that are spirally coiled and drawn to form a steel rope. These 2-way cables are pre-tensioned to the required tensile load as per the structural requirement. Unlike the tension-rod truss system, this does not have too many components to align.

To remove the residual slack, a process of cyclic pre-stretching is done by the manufacturers.

This system is economical for a span greater than 12Mtrs.

The immense tensile reactions of the cables are contained within the perimeter steel ring beam.

CLIENT: Shoba Glazing.

Coordination between ARUP and the execution team at site. ARUP concepts sketches were adapted & converted to executable working drawings as per site conditions.

The spiders and cables were from Kin Long China.