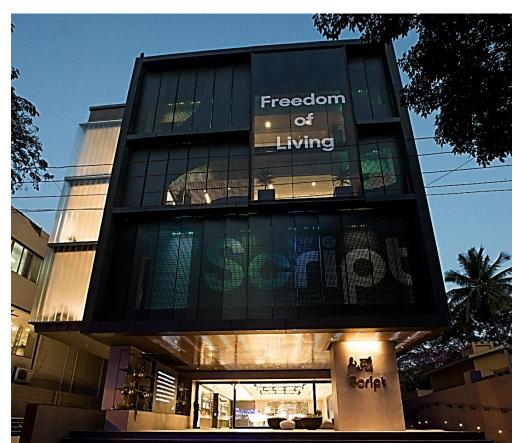

## **BRANDED FACADE**

SCRIPT - by GODREJ

Bangalore, INDIA.

**SYNCHRO-LOUVERS** 

Architects: **GENSLER + FRDC** 