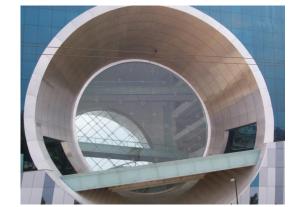

**SYNTHESIS** 

similar to a tennis racket. The cables consisting of high tensile steel intertwined individual strands of wires that are spirally coiled and drawn to form a steel rope. These 2-way cables are pre-tensioned to the required tensile load as per the structural requirement. Unlike the tension-rod truss system, this does not have too many components to align.

To remove the residual slack, a process of cyclic pre-stretching is done by the manufacturers.

This system is economical for a span greater than 12Mtrs.

The immense tensile reactions of the cables are contained within the perimeter steel ring beam.