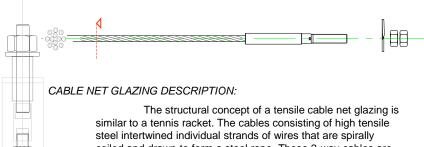

**SYNTHESIS** 

similar to a tennis racket. The cables consisting of high tensile steel intertwined individual strands of wires that are spirally coiled and drawn to form a steel rope. These 2-way cables are pre-tensioned to the required tensile load as per the structural requirement. Unlike the tension-rod truss system, this does not have too many components to align.

To remove the residual slack, a process of cyclic pre-stretching is done by the manufacturers.

This system is economical for a span greater than 12Mtrs.

The immense tensile reactions of the cables are contained within the perimeter steel ring beam.