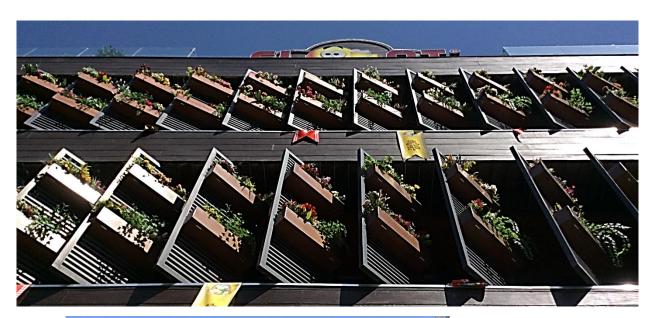

## KINETIC FACADE

#### FLOAT MICRO BREWERY PUB - SYNCHRO LOUVER FACADE.

Bangalore, INDIA.

Architects: Tilak Raj Associates

**SYNCHRO-LOUVERS** 