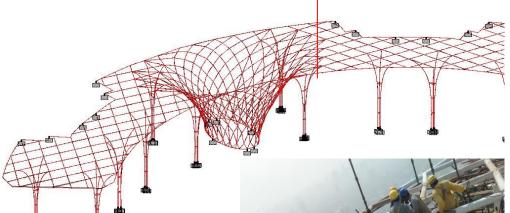

hitects: **GENSLER + FRDC** 







## KINETIC FACADE

#### FLOAT MICRO BREWERY PUB - SYNCHRO LOUVER FACADE.

Bangalore, INDIA.

Architects: Tilak Raj Associates











**SYNCHRO-LOUVERS** 



## INFINITY SURAT – EXPANDED ALMN. SCREEN









FAÇADE SCREEN



BESPOKE SS TENDON TRUSS



E



FRONT OFFICE. Bangalore, INDIA



#### "SIGNAGE" as a FACADE

The client who is a leading glass processor, wanted us to use their in-house produced ceramic fritted glass cladding panels as an advertisement signage façade.

Foreign delegates visiting the industrial facility were greeted with their country's national flag suspended on cantilevered glass beams.

The free standing glass signage was made using
DuPont's SGX custom printed PVB interlayer.







# PRODUCTION

ROBO: 3D CNC PLASMA























Hand sketches to resolve or convey a joinery detail is crucial at the concept stage.



r a





# APPLIED MATERIALS R & D















#### **SCREEN MATERIALS:**

FIN - CLOUD WALL

FRP / GFRC JALI

MULTIWALL POLYCARBONATE

MINERAL / FIBER / CEMENT / HPL BOARDS

PRE-CAST CONCRETE

EXPANDED MESH / SS MESH / COPPER / CORIAN / TENSILE FABRIC

TITANIUM FOIL

CORTEN STEEL / PERFORATED METAL SCREEN





















AT WORK SHOP





AT SITE





# THANK YOU FOR YOUR TIME