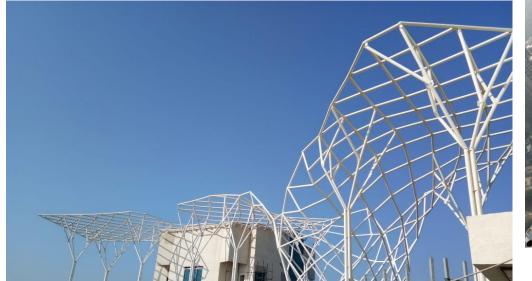

s: **GENSLER + FRDC** 







## KINETIC FACADE

#### FLOAT MICRO BREWERY PUB - SYNCHRO LOUVER FACADE.

Bangalore, INDIA.

Architects: Tilak Raj Associates











**SYNCHRO-LOUVERS** 



## INFINITY SURAT – EXPANDED ALMN. SCREEN









FAÇADE SCREEN



BESPOKE SS TENDON TRUSS



E



FRONT OFFICE. Bangalore, INDIA



#### "SIGNAGE" as a FACADE

The client who is a leading glass processor, wanted us to use their in-house produced ceramic fritted glass cladding panels as an advertisement signage façade.

Foreign delegates visiting the industrial facility were greeted with their country's national flag suspended on cantilevered glass beams.

The free standing glass signage was made using
DuPont's SGX custom printed PVB interlayer.







# PRODUCTION

ROBO: 3D CNC PLASMA























Hand sketches to resolve or convey a joinery detail is crucial at the concept stage.



r a





# APPLIED MATERIALS R & D















#### **SCREEN MATERIALS:**

FIN - CLOUD WALL

FRP / GFRC JALI

MULTIWALL POLYCARBONATE

MINERAL / FIBER / CEMENT / HPL BOARDS

PRE-CAST CONCRETE

EXPANDED MESH / SS MESH / COPPER / CORIAN / TENSILE FABRIC

TITANIUM FOIL

CORTEN STEEL / PERFORATED METAL SCREEN





















AT WORK SHOP





AT SITE





# THANK YOU FOR YOUR TIME