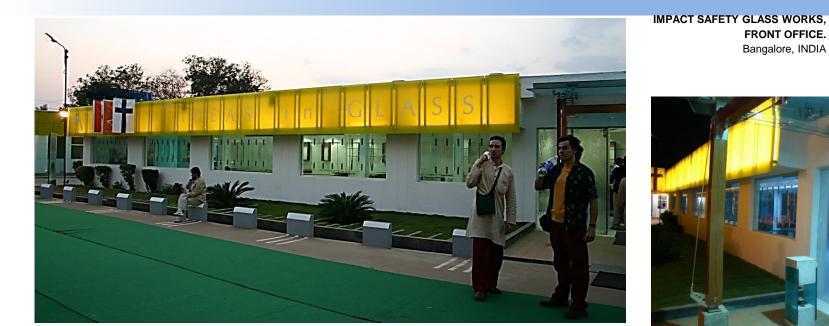

#### "SIGNAGE" as a FACADE

The client who is a leading glass processor, wanted us to use their in-house produced ceramic fritted glass cladding panels as an advertisement signage façade.

Foreign delegates visiting the industrial facility were greeted with their country's national flag suspended on cantilevered glass beams.

The free standing glass signage was made using
DuPont's SGX custom printed PVB interlayer.