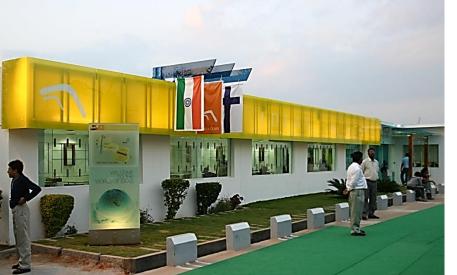

#### "SIGNAGE" as a FACADE

The client who is a leading glass processor, wanted us to use their in-house produced ceramic fritted glass cladding panels as an advertisement signage façade.

Foreign delegates visiting the industrial facility were greeted with their country's national flag suspended on cantilevered glass beams.

The free standing glass signage was made using
DuPont's SGX custom printed PVB interlayer.