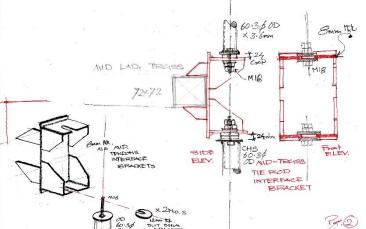

# POINT FIXED TENSION ROD FAÇADE:

Kin Long SS 316 grade Tension Rod Truss System, with spiders rotules.

Segmented curved façade with 12mm clear tempered panels set into SS structural skirting.

Bangalore, INDIA Architects : atelier