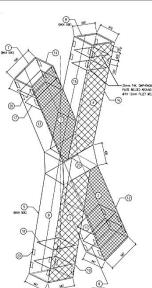

# POINT FIXED TENSION ROD FAÇADE:

Kin Long SS 316 grade Tension Rod Truss System, with spiders rotules.

Segmented curved façade with 12mm clear tempered panels set into SS structural skirting.

Bangalore, INDIA Architects : atelier