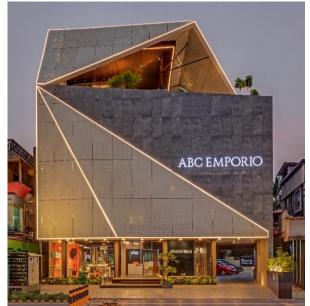

## COMPLEX GEOMETRY – PERFORATED FAÇADE SCREEN

ABC EMPORIO - FEATURE FACADE.

Kochi, INDIA.

CNC PERFORATED & FORMED PVDV COATED ALMN. PANELS.

Surat, Gujrat. INDIA. Architects: ESSTEAM