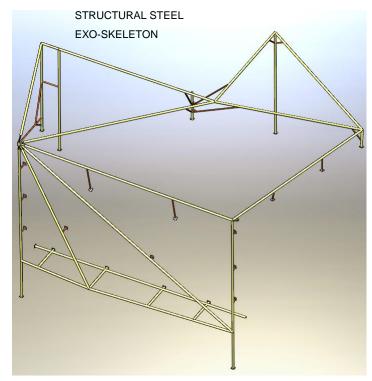

# POINT FIXED TENSION ROD FAÇADE:

Kin Long SS 316 grade Tension Rod Truss System, with spiders rotules.

Segmented curved façade with 12mm clear tempered panels set into SS structural skirting.

Bangalore, INDIA Architects : atelier