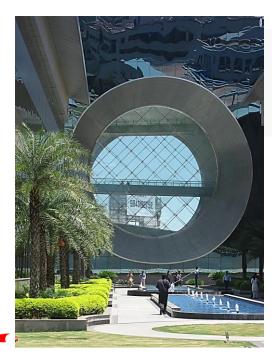

**SYNTHESIS** 

similar to a tennis racket. The cables consisting of high tensile steel intertwined individual strands of wires that are spirally coiled and drawn to form a steel rope. These 2-way cables are pre-tensioned to the required tensile load as per the structural requirement. Unlike the tension-rod truss system, this does not have too many components to align.

To remove the residual slack, a process of cyclic pre-stretching is done by the manufacturers.

This system is economical for a span greater than 12Mtrs.

The immense tensile reactions of the cables are contained within the perimeter steel ring beam.