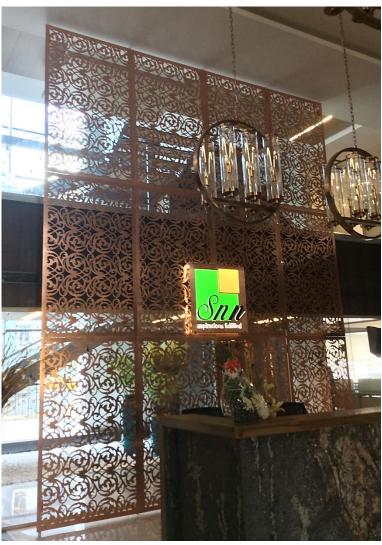

## INFINITY SURAT – EXPANDED ALMN. SCREEN

FAÇADE SCREEN

BESPOKE SS TENDON TRUSS

E

FRONT OFFICE. Bangalore, INDIA