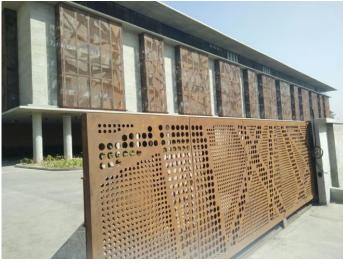

tory.

The glass modules are: (2000 X 2000)mm (6CT+1.52PVB+6CT)mm



SITE in PROGRESS

D E









# POINT FIXED TENSION ROD FAÇADE:

Kin Long SS 316 grade Tension Rod Truss System, with spiders rotules.

Segmented curved façade with 12mm clear tempered panels set into SS structural skirting.









Bangalore, INDIA Architects : atelier











ARCHITECT'S DESIGN INTENT









## **RETRO-FITTED**

## **COMPLEX GEOMETRY - TENSILE FABRIC FAÇADE SCREEN**

ABC EMPORIO - FEATURE FACADE.

Kannur, INDIA. Architects: ATMOF











ARC SALES CORPORATION





## **RETRO-FITTED**

## COMPLEX GEOMETRY – PERFORATED FAÇADE SCREEN

ABC EMPORIO - FEATURE FACADE.

Kochi, INDIA.









CNC PERFORATED & FORMED PVDV COATED ALMN. PANELS.











Surat, Gujrat. INDIA. Architects: ESSTEAM















## **BRANDED FACADE**

SCRIPT - by GODREJ

Bangalore, INDIA.

**SYNCHRO-LOUVERS** 

Architects: **GENSLER + FRDC** 







## KINETIC FACADE

#### FLOAT MICRO BREWERY PUB - SYNCHRO LOUVER FACADE.

Bangalore, INDIA.

Architects: Tilak Raj Associates











**SYNCHRO-LOUVERS** 



## INFINITY SURAT – EXPANDED ALMN. SCREEN









FAÇADE SCREEN



BESPOKE SS TENDON TRUSS



E



FRONT OFFICE. Bangalore, INDIA



#### "SIGNAGE" as a FACADE

The client who is a leading glass processor, wanted us to use their in-house produced ceramic fritted glass cladding panels as an advertisement signage façade.

Foreign delegates visiting the industrial facility were greeted with their country's national flag suspended on cantilevered glass beams.

The free standing glass signage was made using