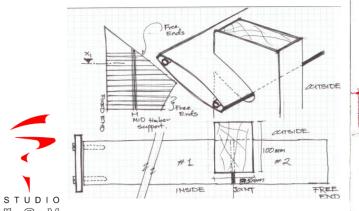

FACADE.

Bangalore, INDIA.

Architects: Tilak Raj Associates











**SYNCHRO-LOUVERS** 



## INFINITY SURAT – EXPANDED ALMN. SCREEN









FAÇADE SCREEN



BESPOKE SS TENDON TRUSS



E



FRONT OFFICE. Bangalore, INDIA



#### "SIGNAGE" as a FACADE

The client who is a leading glass processor, wanted us to use their in-house produced ceramic fritted glass cladding panels as an advertisement signage façade.

Foreign delegates visiting the industrial facility were greeted with their country's national flag suspended on cantilevered glass beams.

The free standing glass signage was made using
DuPont's SGX custom printed PVB interlayer.







# PRODUCTION

ROBO: 3D CNC PLASMA























Hand sketches to resolve or convey a joinery detail is crucial at the concept stage.



r a





# APPLIED MATERIALS R & D















#### **SCREEN MATERIALS:**

FIN - CLOUD WALL

FRP / GFRC JALI

MULTIWALL POLYCARBONATE

MINERAL / FIBER / CEMENT / HPL BOARDS

PRE-CAST CONCRETE

EXPANDED MESH / SS MESH / COPPER / CORIAN / TENSILE FABRIC

TITANIUM FOIL

CORTEN STEEL / PERFORATED METAL SCREEN





















AT WORK SHOP





AT SITE





# THANK YOU FOR YOUR TIME