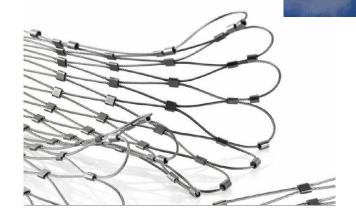

**SYNTHESIS** 

similar to a tennis racket. The cables consisting of high tensile steel intertwined individual strands of wires that are spirally coiled and drawn to form a steel rope. These 2-way cables are pre-tensioned to the required tensile load as per the structural requirement. Unlike the tension-rod truss system, this does not have too many components to align.

To remove the residual slack, a process of cyclic pre-stretching is done by the manufacturers.

This system is economical for a span greater than 12Mtrs.

The immense tensile reactions of the cables are contained within the perimeter steel ring beam.

CLIENT: Shoba Glazing.

Coordination between ARUP and the execution team at site. ARUP concepts sketches were adapted & converted to executable working drawings as per site conditions.

The spiders and cables were from Kin Long China.

Cyclic cable pre-stretching inspection along with ARUP in the Kin Long Factory.

The glass modules are: (2000 X 2000)mm (6CT+1.52PVB+6CT)mm

SITE in PROGRESS

D E