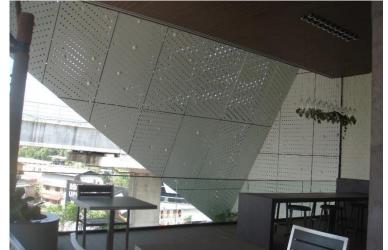

## COMPLEX GEOMETRY – PERFORATED FAÇADE SCREEN

ABC EMPORIO - FEATURE FACADE.

Kochi, INDIA.

CNC PERFORATED & FORMED PVDV COATED ALMN. PANELS.

Surat, Gujrat. INDIA. Architects: ESSTEAM