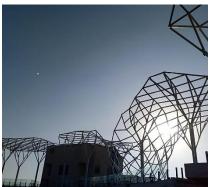

rchitects: **GENSLER + FRDC** 







## KINETIC FACADE

#### FLOAT MICRO BREWERY PUB - SYNCHRO LOUVER FACADE.

Bangalore, INDIA.

Architects: Tilak Raj Associates











**SYNCHRO-LOUVERS** 



## INFINITY SURAT – EXPANDED ALMN. SCREEN









FAÇADE SCREEN



BESPOKE SS TENDON TRUSS



E



FRONT OFFICE. Bangalore, INDIA



#### "SIGNAGE" as a FACADE

The client who is a leading glass processor, wanted us to use their in-house produced ceramic fritted glass cladding panels as an advertisement signage façade.

Foreign delegates visiting the industrial facility were greeted with their country's national flag suspended on cantilevered glass beams.

The free standing glass signage was made using
DuPont's SGX custom printed PVB interlayer.







# PRODUCTION

ROBO: 3D CNC PLASMA























Hand sketches to resolve or convey a joinery detail is crucial at the concept stage.



r a





# APPLIED MATERIALS R & D















#### **SCREEN MATERIALS:**

FIN - CLOUD WALL

FRP / GFRC JALI

MULTIWALL POLYCARBONATE

MINERAL / FIBER / CEMENT / HPL BOARDS

PRE-CAST CONCRETE

EXPANDED MESH / SS MESH / COPPER / CORIAN / TENSILE FABRIC

TITANIUM FOIL

CORTEN STEEL / PERFORATED METAL SCREEN





















AT WORK SHOP





AT SITE





# THANK YOU FOR YOUR TIME