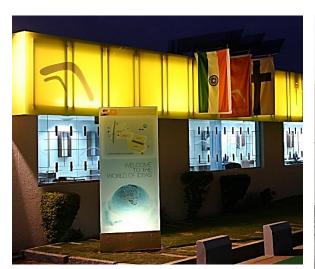

#### "SIGNAGE" as a FACADE

The client who is a leading glass processor, wanted us to use their in-house produced ceramic fritted glass cladding panels as an advertisement signage façade.

Foreign delegates visiting the industrial facility were greeted with their country's national flag suspended on cantilevered glass beams.

The free standing glass signage was made using
DuPont's SGX custom printed PVB interlayer.