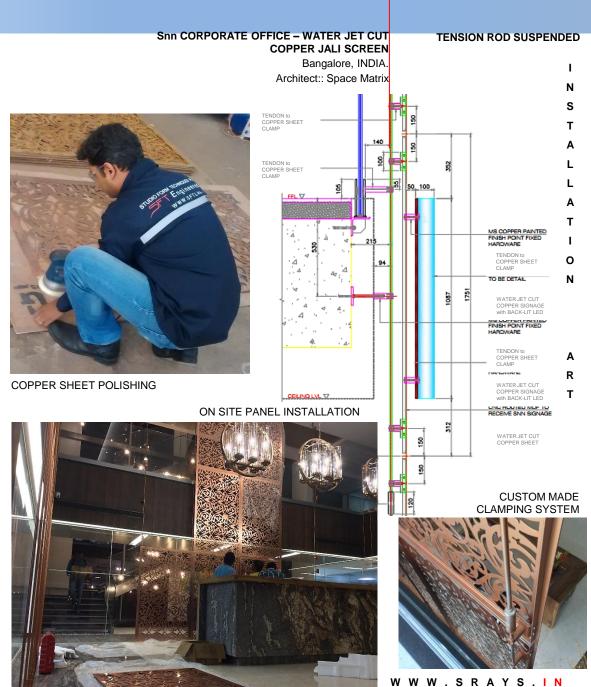

# POINT FIXED TENSION ROD FAÇADE:

Kin Long SS 316 grade Tension Rod Truss System, with spiders rotules.

Segmented curved façade with 12mm clear tempered panels set into SS structural skirting.

Bangalore, INDIA Architects : atelier

## INFINITY SURAT – EXPANDED ALMN. SCREEN

FAÇADE SCREEN

BESPOKE SS TENDON TRUSS

E

FRONT OFFICE. Bangalore, INDIA