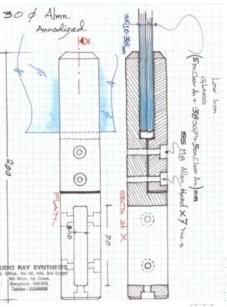

# PRODUCTION

ROBO: 3D CNC PLASMA

Hand sketches to resolve or convey a joinery detail is crucial at the concept stage.

r a