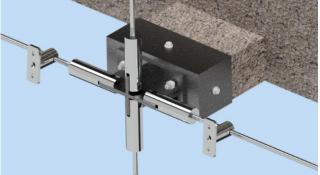

**SYNTHESIS** 

similar to a tennis racket. The cables consisting of high tensile steel intertwined individual strands of wires that are spirally coiled and drawn to form a steel rope. These 2-way cables are pre-tensioned to the required tensile load as per the structural requirement. Unlike the tension-rod truss system, this does not have too many components to align.

To remove the residual slack, a process of cyclic pre-stretching is done by the manufacturers.

This system is economical for a span greater than 12Mtrs.

The immense tensile reactions of the cables are contained within the perimeter steel ring beam.

CLIENT: Shoba Glazing.

Coordination between ARUP and the execution team at site. ARUP concepts sketches were adapted & converted to executable working drawings as per site conditions.

The spiders and cables were from Kin Long China.