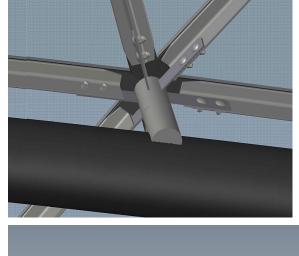

# POINT FIXED TENSION ROD FAÇADE:

Kin Long SS 316 grade Tension Rod Truss System, with spiders rotules.

Segmented curved façade with 12mm clear tempered panels set into SS structural skirting.

Bangalore, INDIA Architects : atelier

ARCHITECT'S DESIGN INTENT