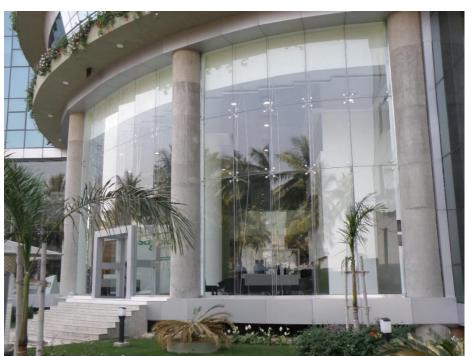

# POINT FIXED TENSION ROD FAÇADE:

Kin Long SS 316 grade Tension Rod Truss System, with spiders rotules.

Segmented curved façade with 12mm clear tempered panels set into SS structural skirting.

Bangalore, INDIA Architects : atelier