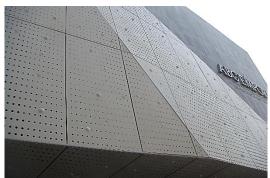

## COMPLEX GEOMETRY – PERFORATED FAÇADE SCREEN

ABC EMPORIO - FEATURE FACADE.

Kochi, INDIA.

CNC PERFORATED & FORMED PVDV COATED ALMN. PANELS.

Surat, Gujrat. INDIA. Architects: ESSTEAM