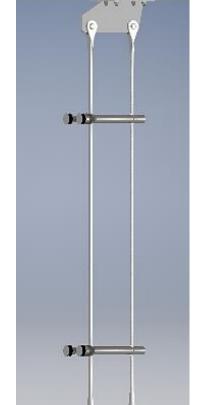

# POINT FIXED TENSION ROD FAÇADE:

Kin Long SS 316 grade Tension Rod Truss System, with spiders rotules.

Segmented curved façade with 12mm clear tempered panels set into SS structural skirting.

Bangalore, INDIA Architects : atelier