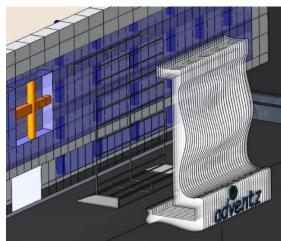

#### "SIGNAGE" as a FACADE

The client who is a leading glass processor, wanted us to use their in-house produced ceramic fritted glass cladding panels as an advertisement signage façade.

Foreign delegates visiting the industrial facility were greeted with their country's national flag suspended on cantilevered glass beams.

The free standing glass signage was made using
DuPont's SGX custom printed PVB interlayer.