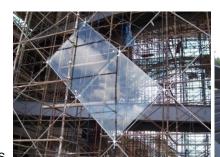

# POINT FIXED TENSION ROD FAÇADE:

Kin Long SS 316 grade Tension Rod Truss System, with spiders rotules.

Segmented curved façade with 12mm clear tempered panels set into SS structural skirting.

Bangalore, INDIA Architects : atelier