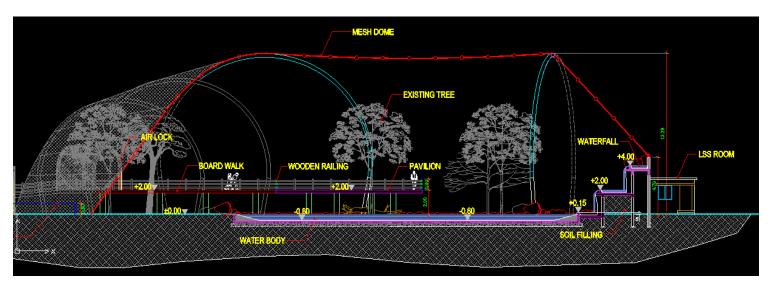

or a span greater than 12Mtrs.











The immense tensile reactions of the cables are contained within the perimeter steel ring beam.

CLIENT: Shoba Glazing.

Coordination between ARUP and the execution team at site. ARUP concepts sketches were adapted & converted to executable working drawings as per site conditions.

The spiders and cables were from Kin Long China.

Cyclic cable pre-stretching inspection along with ARUP in the Kin Long Factory.

The glass modules are: (2000 X 2000)mm (6CT+1.52PVB+6CT)mm



SITE in PROGRESS

D E









# POINT FIXED TENSION ROD FAÇADE:

Kin Long SS 316 grade Tension Rod Truss System, with spiders rotules.

Segmented curved façade with 12mm clear tempered panels set into SS structural skirting.









Bangalore, INDIA Architects : atelier











ARCHITECT'S DESIGN INTENT









## **RETRO-FITTED**

## **COMPLEX GEOMETRY - TENSILE FABRIC FAÇADE SCREEN**

ABC EMPORIO - FEATURE FACADE.

Kannur, INDIA. Architects: ATMOF











ARC SALES CORPORATION





## **RETRO-FITTED**

## COMPLEX GEOMETRY – PERFORATED FAÇADE SCREEN

ABC EMPORIO - FEATURE FACADE.

Kochi, INDIA.









CNC PERFORATED & FORMED PVDV COATED ALMN. PANELS.











Surat, Gujrat. INDIA. Architects: ESSTEAM















## **BRANDED FACADE**

SCRIPT - by GODREJ

Bangalore, INDIA.

**SYNCHRO-LOUVERS** 

Architects: **GENSLER + FRDC** 







## KINETIC FACADE

#### FLOAT MICRO BREWERY PUB - SYNCHRO LOUVER FACADE.

Bangalore, INDIA.

Architects: Tilak Raj Associates











**SYNCHRO-LOUVERS** 



## INFINITY SURAT – EXPANDED ALMN. SCREEN









FAÇADE S