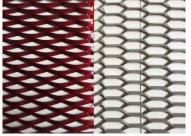

## INFINITY SURAT – EXPANDED ALMN. SCREEN

FAÇADE SCREEN

BESPOKE SS TENDON TRUSS

E

FRONT OFFICE. Bangalore, INDIA

#### **SCREEN MATERIALS:**

FIN - CLOUD WALL

FRP / GFRC JALI

MULTIWALL POLYCARBONATE

MINERAL / FIBER / CEMENT / HPL BOARDS

PRE-CAST CONCRETE

EXPANDED MESH / SS MESH / COPPER / CORIAN / TENSILE FABRIC

TITANIUM FOIL