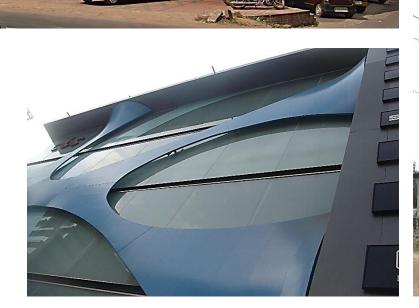

## **COMPLEX GEOMETRY - TENSILE FABRIC FAÇADE SCREEN**

ABC EMPORIO - FEATURE FACADE.

Kannur, INDIA. Architects: ATMOF

ARC SALES CORPORATION