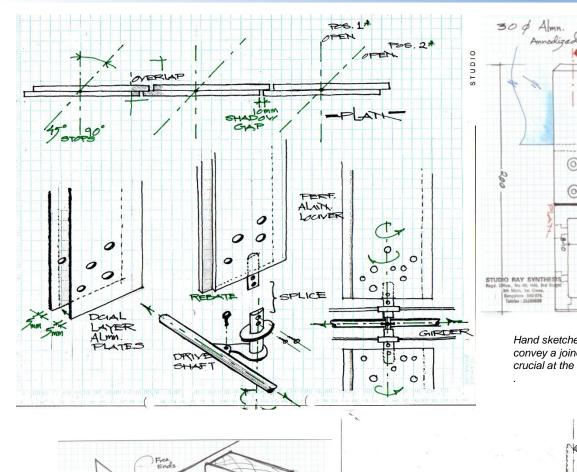

# PRODUCTION

ROBO: 3D CNC PLASMA

Hand sketches to resolve or convey a joinery detail is crucial at the concept stage.

r a