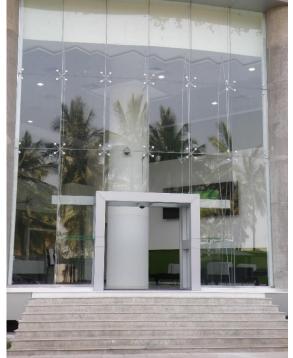

# POINT FIXED TENSION ROD FAÇADE:

Kin Long SS 316 grade Tension Rod Truss System, with spiders rotules.

Segmented curved façade with 12mm clear tempered panels set into SS structural skirting.

Bangalore, INDIA Architects : atelier