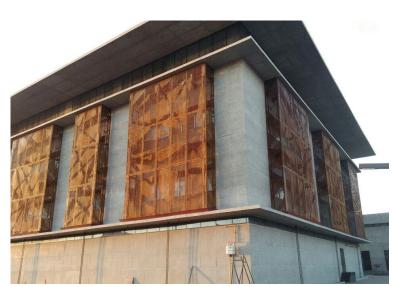

ng Factory.

The glass modules are: (2000 X 2000)mm (6CT+1.52PVB+6CT)mm



SITE in PROGRESS

D E









# POINT FIXED TENSION ROD FAÇADE:

Kin Long SS 316 grade Tension Rod Truss System, with spiders rotules.

Segmented curved façade with 12mm clear tempered panels set into SS structural skirting.









Bangalore, INDIA Architects : atelier











ARCHITECT'S DESIGN INTENT









## **RETRO-FITTED**

## **COMPLEX GEOMETRY - TENSILE FABRIC FAÇADE SCREEN**

ABC EMPORIO - FEATURE FACADE.

Kannur, INDIA. Architects: ATMOF











ARC SALES CORPORATION





## **RETRO-FITTED**

## COMPLEX GEOMETRY – PERFORATED FAÇADE SCREEN

ABC EMPORIO - FEATURE FACADE.

Kochi, INDIA.









CNC PERFORATED & FORMED PVDV COATED ALMN. PANELS.











Surat, Gujrat. INDIA. Architects: ESSTEAM















## **BRANDED FACADE**

SCRIPT - by GODREJ

Bangalore, INDIA.

**SYNCHRO-LOUVERS** 

Architects: **GENSLER + FRDC** 







## KINETIC FACADE

#### FLOAT MICRO BREWERY PUB - SYNCHRO LOUVER FACADE.

Bangalore, INDIA.

Architects: Tilak Raj Associates











**SYNCHRO-LOUVERS** 



## INFINITY SURAT – EXPANDED ALMN. SCREEN









FAÇADE SCREEN



BESPOKE SS TENDON TRUSS



E



FRONT OFFICE. Bangalore, INDIA



#### "SIGNAGE" as a FACADE

The client who is a leading glass processor, wanted us to use their in-house produced ceramic fritted glass cladding panels as an advertisement signage façade.

Foreign delegates visiting the industrial facility were greeted with their country's national flag suspended on cantilevered glass beams.

The free standing glass signage was made