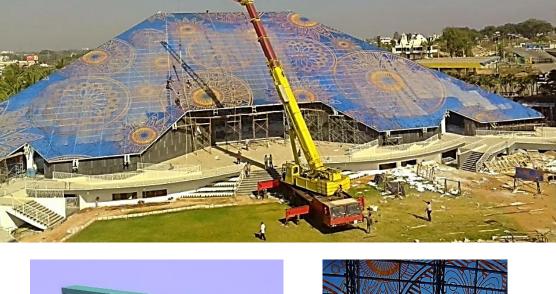

## **AUDITORIUM SKYLIGHT - DIGITAL PRINTED GLAZING**

#### SPECTRA CONVENTION CENTRE - FEATURE FACADE.

Mysore, INDIA.

Architects: ACE GROUP

BOUTIQUE

•

C A

D E

STUDIO