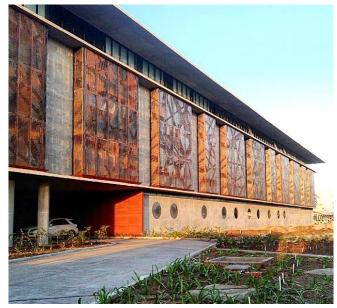

Factory.

The glass modules are: (2000 X 2000)mm (6CT+1.52PVB+6CT)mm



SITE in PROGRESS

D E









# POINT FIXED TENSION ROD FAÇADE:

Kin Long SS 316 grade Tension Rod Truss System, with spiders rotules.

Segmented curved façade with 12mm clear tempered panels set into SS structural skirting.









Bangalore, INDIA Architects : atelier











ARCHITECT'S DESIGN INTENT









## **RETRO-FITTED**

## **COMPLEX GEOMETRY - TENSILE FABRIC FAÇADE SCREEN**

ABC EMPORIO - FEATURE FACADE.

Kannur, INDIA. Architects: ATMOF











ARC SALES CORPORATION





## **RETRO-FITTED**

## COMPLEX GEOMETRY – PERFORATED FAÇADE SCREEN

ABC EMPORIO - FEATURE FACADE.

Kochi, INDIA.









CNC PERFORATED & FORMED PVDV COATED ALMN. PANELS.











Surat, Gujrat. INDIA. Architects: ESSTEAM















## **BRANDED FACADE**

SCRIPT - by GODREJ

Bangalore, INDIA.

**SYNCHRO-LOUVERS** 

Architects: **GENSLER + FRDC** 







## KINETIC FACADE

#### FLOAT MICRO BREWERY PUB - SYNCHRO LOUVER FACADE.

Bangalore, INDIA.

Architects: Tilak Raj Associates











**SYNCHRO-LOUVERS** 



## INFINITY SURAT – EXPANDED ALMN. SCREEN









FAÇADE SCREEN



BESPOKE SS TENDON TRUSS



E



FRONT OFFICE. Bangalore, INDIA



#### "SIGNAGE" as a FACADE

The client who is a leading glass processor, wanted us to use their in-house produced ceramic fritted glass cladding panels as an advertisement signage façade.

Foreign delegates visiting the industrial facility were greeted with their country's national flag suspended on cantilevered glass beams.

The free standing glass signage was made u