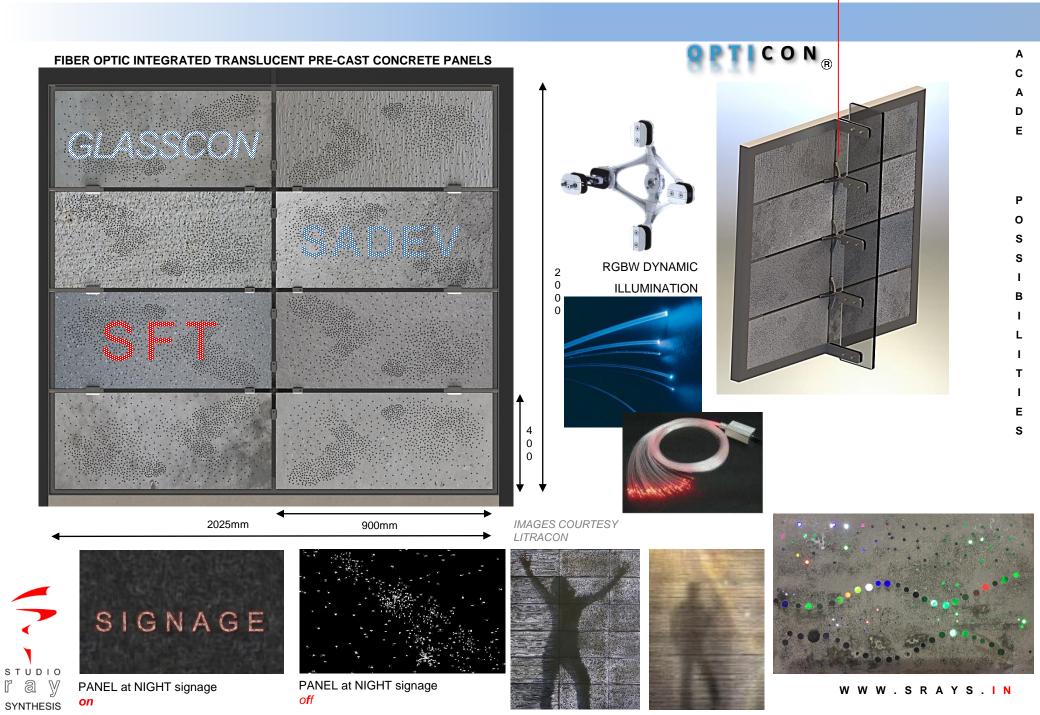

# APPLIED MATERIALS R & D

#### **SCREEN MATERIALS:**

FIN - CLOUD WALL

FRP / GFRC JALI

MULTIWALL POLYCARBONATE

MINERAL / FIBER / CEMENT / HPL BOARDS

PRE-CAST CONCRETE

EXPANDED MESH / SS MESH / COPPER / CORIAN / TENSILE FABRIC

TITANIUM FOIL