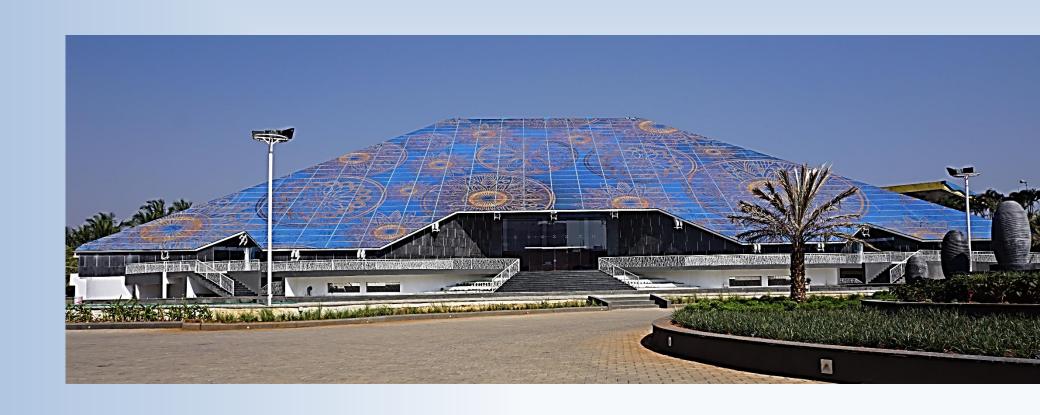

#### SPECTRA CONVENTION CENTRE - FEATURE FACADE.

Mysore, INDIA.

Architects: ACE GROUP

BOUTIQUE

•

C A

D E

STUDIO