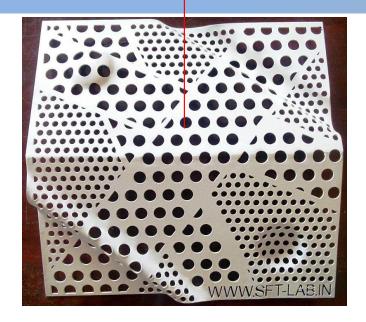

## COMPLEX GEOMETRY – PERFORATED FAÇADE SCREEN

ABC EMPORIO - FEATURE FACADE.

Kochi, INDIA.

CNC PERFORATED & FORMED PVDV COATED ALMN. PANELS.

Surat, Gujrat. INDIA. Architects: ESSTEAM