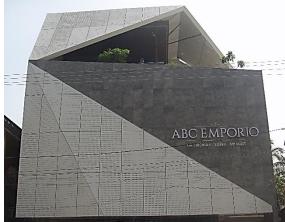

## COMPLEX GEOMETRY – PERFORATED FAÇADE SCREEN

ABC EMPORIO - FEATURE FACADE.

Kochi, INDIA.

CNC PERFORATED & FORMED PVDV COATED ALMN. PANELS.

Surat, Gujrat. INDIA. Architects: ESSTEAM