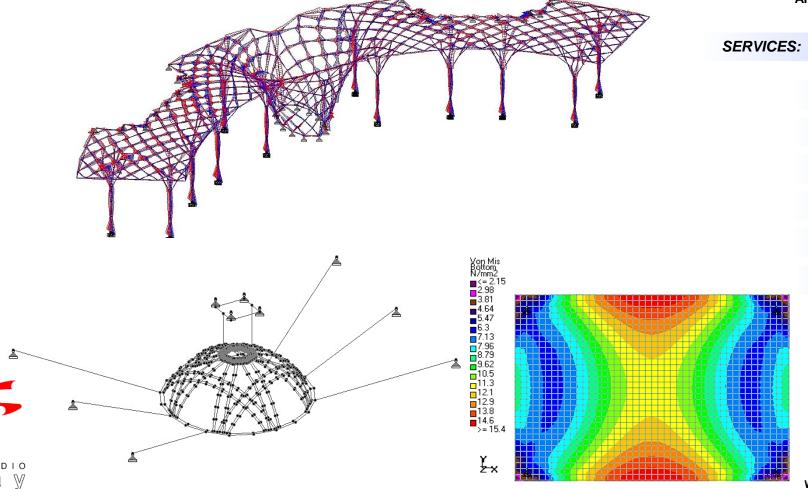

# R & D APPROACH: DETAIL, CHECK & EMPIRICALLY VALIDATE

Stress in main clamp body -1 (WL=-2.5 kPa)

Sound architectural design depends on diligent structural analysis. To ensure that bold conceptual design becomes reality, Civil Engineering Labs (CEL) strives to uncover potential structural relationships that otherwise may be overlooked. We constantly push the boundaries of structural design to find safe, economical solutions to our clients' design challenges.

STRUCTURAL Consultancy

"What is essential is invisible to the eye."

**Antoine de Saint-Exupery** 

PEB STRUCTURAL DESIGN

PEER REVIEW

ADAPTIVE RESTORATION

**RETRO FIT STRUCTURE** 

**BIM MODELLING** 

**FACADE ANALYSIS** 