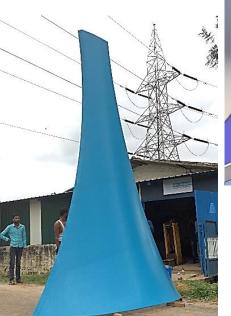

## **COMPLEX GEOMETRY - TENSILE FABRIC FAÇADE SCREEN**

ABC EMPORIO - FEATURE FACADE.

Kannur, INDIA. Architects: ATMOF

ARC SALES CORPORATION