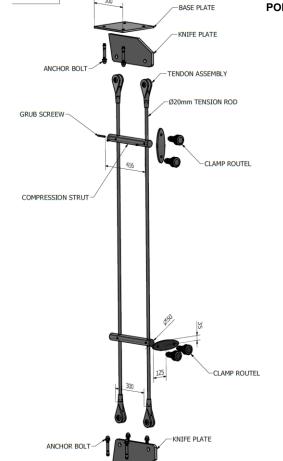

# POINT FIXED TENSION ROD FAÇADE:

Kin Long SS 316 grade Tension Rod Truss System, with spiders rotules.

Segmented curved façade with 12mm clear tempered panels set into SS structural skirting.

Bangalore, INDIA Architects : atelier