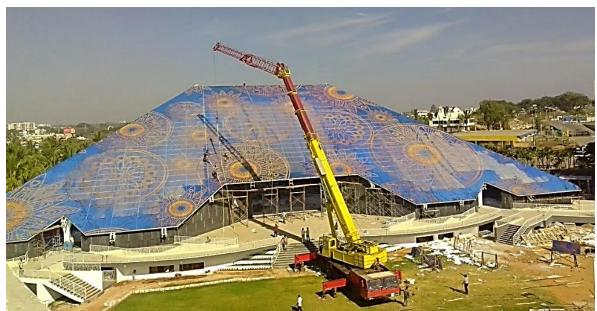

## **AUDITORIUM SKYLIGHT - DIGITAL PRINTED GLAZING**

#### SPECTRA CONVENTION CENTRE - FEATURE FACADE.

Mysore, INDIA.

Architects: ACE GROUP

BOUTIQUE

•

C A

D E

STUDIO