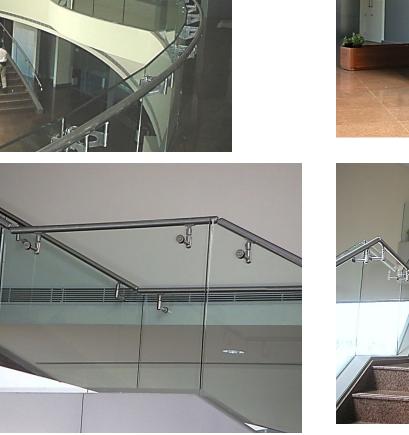

## PERFORMANCE CRITERIAS

DESIGN ANALYSIS CODES AS PER ASTM / BIS

ANIT-SLIP PERFORMANCE IN WET CONDITIONS

POST BREAKAGE STRUCTURAL INTEGRITY

PUBLIC SPACE LOAD BEARING CAPACITY

WIND PRESSURE & LINE LOADING WITH 1.5 FACTOR OF SAFETY

ENDURENCE TO LONG TERM WEATHER ELEMENTS EXPOSURE

EASE OF MAINTENANCE & PANEL REPLACEMENT

5

STUDIO

SYNTHESIS

У

r a

**GOOGLE GOGO.** Gurgaon, INDIA *Architect: RC Corp.* 