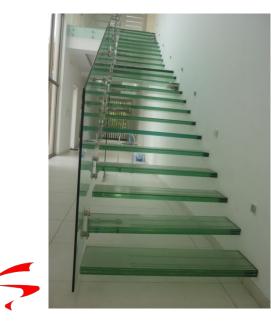

#### CANTILEVERED GLASS STAIRCASE

Zero sprji Ivi.

Glass supplied by Impact Safety Glass Works, Bangalore.