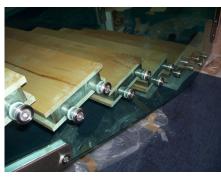

#### GLASS BEAM STAIRCASE

The ceiling suspended landing is the cardinal structural support for the glass beams.

The treads are SS frames with solid teak wood cladding.

(8CT+2SGP+12CT+12CT)mm; surface #1 ANTI-SKID ACID ETCHED

STUDIO r a

SYNTHESIS

У

TYP. GLASS TREAD CROSS SECTn.

Raghupathy Residence,

Chennai INDIA Architect: Space Scape