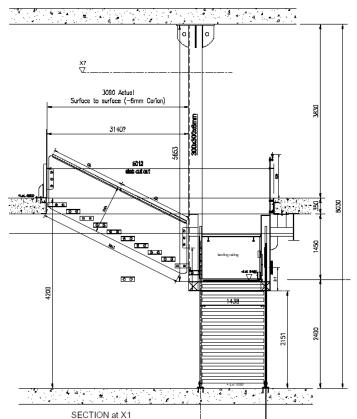

## CEILING SUSPENDED GLASS LANDING:

STUDIO

SYNTHESIS

y

r a

6mm Glacier white Corian (DuPont) Clad MS Structure with triple laminated glass Floor Panels.

#### GLASS BEAM STAIRCASE

The ceiling suspended landing is the cardinal structural support for the glass beams.

The treads are SS frames with solid teak wood cladding.

(8CT+2SGP+12CT+12CT)mm; surface #1 ANTI-SKID ACID ETCHED

STUDIO r a

SYNTHESIS

У

TYP. GLASS TREAD CROSS SECTn.

Raghupathy Residence,

Chennai INDIA Architect: Space Scape