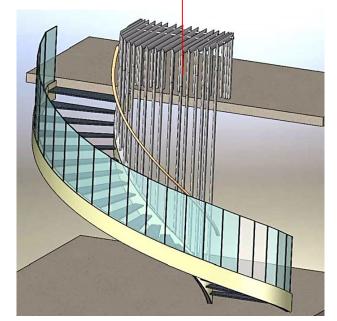

#### DELL RECEPTION - FEATURE 12-SEATER CONFERENCE Rm.

13.09.201

Bangalore, INDIA. Architect: RC Architecture

SYNTHESIS

Marvel Artiza Mall - FEATURE STAIRCASE Hubli, INDIA. Architect: Blocher Partners. Ahmedabad.

SYNTHESIS

Snn Grandeur Club House - FEATURE STAIRCASE Bangalore, INDIA. Architect: Darius Billimoria

5

STUDIO r a

SYNTHESIS

y

Snn RECEPTION - FEATURE STAIRCASE.

and Mal

Bangalore, INDIA. Architect: **SPACE MATRIX** 

SOLID WORKS MODEL

AOL (America Online) Bangalore INDIA