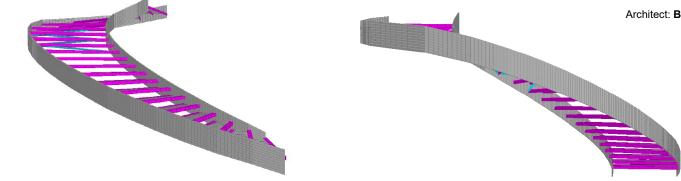

SYNTHESIS

Snn Grandeur Club House - FEATURE STAIRCASE Bangalore, INDIA. Architect: Darius Billimoria

5

STUDIO r a

SYNTHESIS

y

Snn RECEPTION - FEATURE STAIRCASE.

and Mal

Bangalore, INDIA. Architect: **SPACE MATRIX** 

SOLID WORKS MODEL

AOL (America Online) Bangalore INDIA