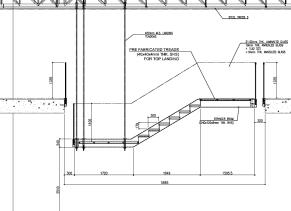

#### GLASS BEAM STAIRCASE

The ceiling suspended landing is the cardinal structural support for the glass beams.

The treads are SS frames with solid teak wood cladding.

(8CT+2SGP+12CT+12CT)mm; surface #1 ANTI-SKID ACID ETCHED

STUDIO r a

SYNTHESIS

У

TYP. GLASS TREAD CROSS SECTn.

Raghupathy Residence,

Chennai INDIA Architect: Space Scape