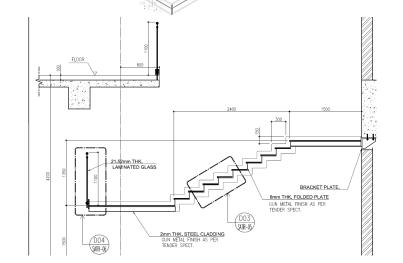

#### 21.52MM THICK TEMPERED SGP LAMINATED PANELS

Е

s

| This project was realized  |
|----------------------------|
| from the prelim sketch for |

F

R

Е

Е

R

Α

D

Е

S

the architect/client. The glass panels are 2M Ht.X1.7M.

Tempered laminated using DuPont"s SGP ionoplast interlayer with low iron glass with the bottom edges fritted with a gradient white ceramic dots.

The glass supplier was CSG China. The floor brackets were 316 SS custom made by Kin Long as per my design.

The panels are staggered in plan at 75mm C/C from the thickness centre line with a 50mm overlap to allow the high velocity sea side winds to be broken & gently pass through with an allowable glass top edge deflection of ₩7∰MmW.SRAYS.IN