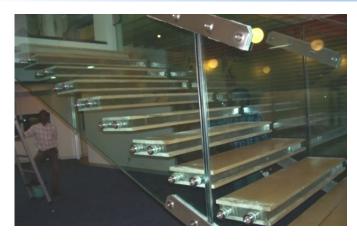

#### GLASS BEAM STAIRCASE

The ceiling suspended landing is the cardinal structural support for the glass beams.

The treads are SS frames with solid teak wood cladding.

(8CT+2SGP+12CT+12CT)mm; surface #1 ANTI-SKID ACID ETCHED

STUDIO r a

SYNTHESIS

У

TYP. GLASS TREAD CROSS SECTn.

Raghupathy Residence,

Chennai INDIA Architect: Space Scape