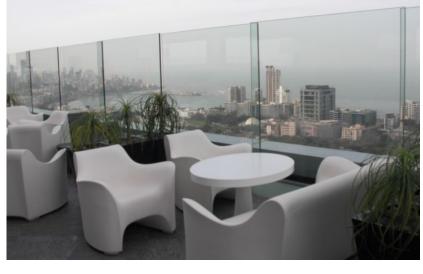

#### FREE STANDING GLASS BALUSTRADE SYSTEM:

F R E E

S T A N D

Ν

G

G

L

A S

S

в

Α

L

U

S

Т

R

Α

D

S

This project was conceived as a free-flowing minimalist railing system that would evolve into suspended meeting cabins with curvilinear slanted panels.

SFT's role was to design, engineer & install this concept. We could achieve the architect's design intent only by developing customized hardware for this project.