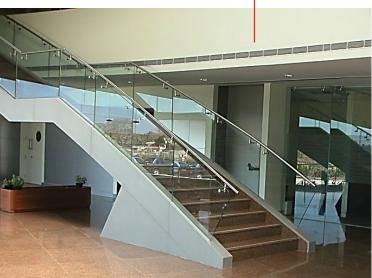

K, Bangalore, INDIA Architect: COLLABORATIVE ARCHITECTURE,















AS EXECUTED



#### FREE STANDING GLASS BALUSTRADE SYSTEM:

F R E E

S T A N D

Ν

G

G

L

A S

S

в

Α

L

U

S

Т

R

Α

D

S

This project was conceived as a free-flowing minimalist railing system that would evolve into suspended meeting cabins with curvilinear slanted panels.

SFT's role was to design, engineer & install this concept. We could achieve the architect's design intent only by developing customized hardware for this project.

The complex geometry of the suspended meeting rooms required not only bespoke hardware fabrication but also the hands-on knowledge of double axis (conical) curved laminated glass processing.

HP-DIGITAL RECEPTION - FEATURE STAIRCASE Bangalore, INDIA. Architect: RC Architecture





0

Tennes V

THA (A)

~

STUDIO r a

SYNTHESIS

У







GLASS WATERFALL, Woodrose Club.





. SIMPLY SUPPORTED TRIPLE LITE GLASS BRIDGE, WOODROSE CLUB.

WOODROSE CLUB, BRIGADE MILLENIUM Architects: **OCHRE &** 

ARCHITECTURE PARADIGM

POINT FIXED GLASS BRIDGE, WOODROSE CLUB.



#### DETAILING at a MICRO SCALE:

The integrity of a very complicated glass waterfall or a very simple glass railing system depends upon the amount of effort invested in understanding the micro dynamics of how different materials will behave under extreme loading.

Designs reveal the structural load bearing capacity of the materials being used.

E S

&

S

Т

Α

I R C A S E S

## THANK YOU FOR YOUR TIME