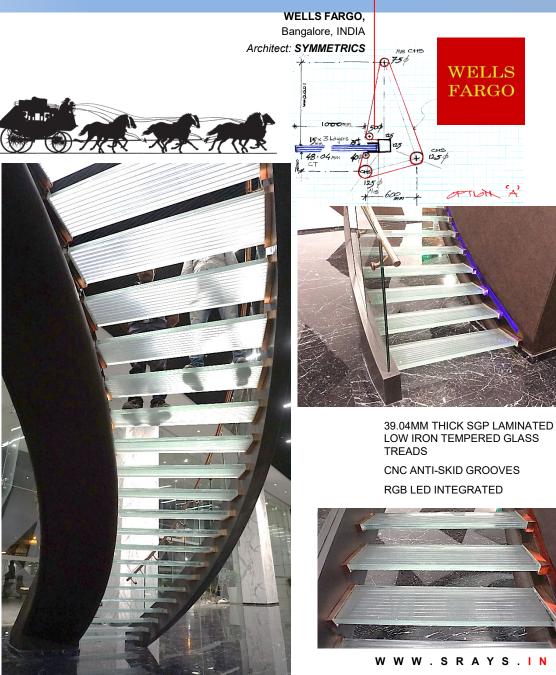

r a y

SYNTHESIS

WWW.SRAYS.IN

WELLS FARGO

OPTION A'

SYNTHESIS

EXPEDIA, Bangalore, INDIA Architect: Callison + Adrianse\*

(5)-

#### 21.52MM THICK TEMPERED SGP LAMINATED PANELS

Е

s

| This project was realized  |
|----------------------------|
| from the prelim sketch for |

F

R

Е

Е

R

Α

D

Е

S

the architect/client. The glass panels are 2M Ht.X1.7M.

Tempered laminated using DuPont"s SGP ionoplast interlayer with low iron glass with the bottom edges fritted with a gradient white ceramic dots.

The glass supplier was CSG China. The floor brackets were 316 SS custom made by Kin Long as per my design.

The panels are staggered in plan at 75mm C/C from the thickness centre line with a 50mm overlap to allow the high velocity sea side winds to be broken & gently pass through with an allowable glass top edge deflection of ₩7∰MmW.SRAYS.IN