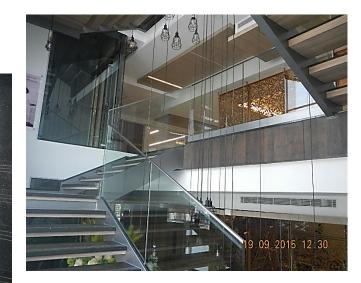

## CEILING SUSPENDED GLASS LANDING:

STUDIO

SYNTHESIS

y

r a

6mm Glacier white Corian (DuPont) Clad MS Structure with triple laminated glass Floor Panels.

#### GLASS BEAM STAIRCASE

The ceiling suspended landing is the cardinal structural support for the glass beams.

The treads are SS frames with solid teak wood cladding.

(8CT+2SGP+12CT+12CT)mm; surface #1 ANTI-SKID ACID ETCHED

STUDIO r a

SYNTHESIS

У

TYP. GLASS TREAD CROSS SECTn.

Raghupathy Residence,

Chennai INDIA Architect: Space Scape