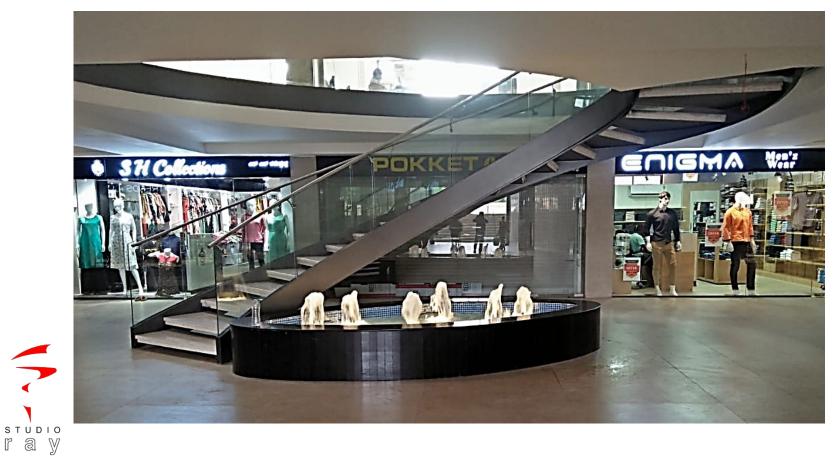

#### DELL RECEPTION - FEATURE 12-SEATER CONFERENCE Rm.

13.09.201

Bangalore, INDIA. Architect: RC Architecture

SYNTHESIS

Marvel Artiza Mall - FEATURE STAIRCASE Hubli, INDIA. Architect: Blocher Partners. Ahmedabad.