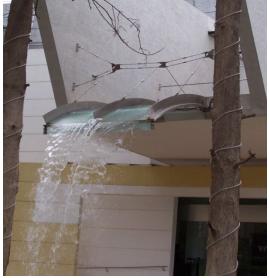

0

Tennes V

THA (A)

~

STUDIO r a

SYNTHESIS

У

GLASS WATERFALL, Woodrose Club.

. SIMPLY SUPPORTED TRIPLE LITE GLASS BRIDGE, WOODROSE CLUB.

WOODROSE CLUB, BRIGADE MILLENIUM Architects: **OCHRE &** 

ARCHITECTURE PARADIGM

POINT FIXED GLASS BRIDGE, WOODROSE CLUB.