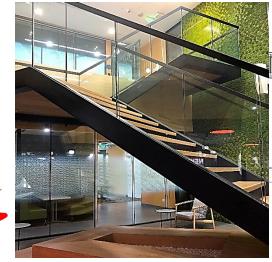

#### DELL RECEPTION - FEATURE 12-SEATER CONFERENCE Rm.

13.09.201

Bangalore, INDIA. Architect: RC Architecture

SYNTHESIS

Marvel Artiza Mall - FEATURE STAIRCASE Hubli, INDIA. Architect: Blocher Partners. Ahmedabad.