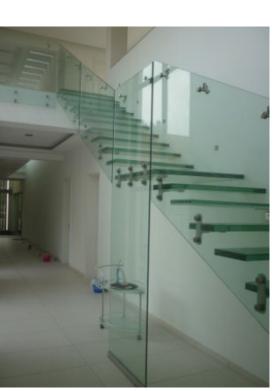

## CEILING SUSPENDED GLASS LANDING:

STUDIO

SYNTHESIS

y

r a

6mm Glacier white Corian (DuPont) Clad MS Structure with triple laminated glass Floor Panels.

#### GLASS BEAM STAIRCASE

The ceiling suspended landing is the cardinal structural support for the glass beams.

The treads are SS frames with solid teak wood cladding.

(8CT+2SGP+12CT+12CT)mm; surface #1 ANTI-SKID ACID ETCHED

STUDIO r a

SYNTHESIS

У

TYP. GLASS TREAD CROSS SECTn.

Raghupathy Residence,

Chennai INDIA Architect: Space Scape