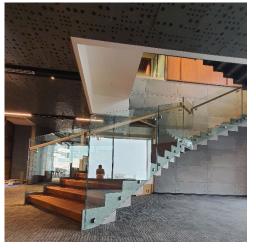

#### GLASS BEAM STAIRCASE

The ceiling suspended landing is the cardinal structural support for the glass beams.

The treads are SS frames with solid teak wood cladding.

(8CT+2SGP+12CT+12CT)mm; surface #1 ANTI-SKID ACID ETCHED

STUDIO r a

SYNTHESIS

У

TYP. GLASS TREAD CROSS SECTn.

Raghupathy Residence,

Chennai INDIA Architect: Space Scape