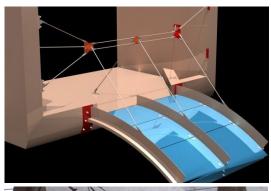

0

Tennes V

THA (A)

~

STUDIO r a

SYNTHESIS

У

GLASS WATERFALL, Woodrose Club.

. SIMPLY SUPPORTED TRIPLE LITE GLASS BRIDGE, WOODROSE CLUB.

WOODROSE CLUB, BRIGADE MILLENIUM Architects: **OCHRE &** 

ARCHITECTURE PARADIGM

POINT FIXED GLASS BRIDGE, WOODROSE CLUB.