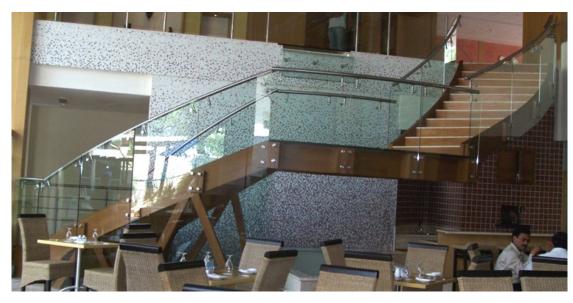

#### DELL RECEPTION - FEATURE 12-SEATER CONFERENCE Rm.

13.09.201

Bangalore, INDIA. Architect: RC Architecture

SYNTHESIS

Marvel Artiza Mall - FEATURE STAIRCASE Hubli, INDIA. Architect: Blocher Partners. Ahmedabad.

SYNTHESIS

Snn Grandeur Club House - FEATURE STAIRCASE Bangalore, INDIA. Architect: Darius Billimoria

5

STUDIO r a

SYNTHESIS

y

Snn RECEPTION - FEATURE STAIRCASE.

and Mal

Bangalore, INDIA. Architect: **SPACE MATRIX** 

SOLID WORKS MODEL

AOL (America Online) Bangalore INDIA