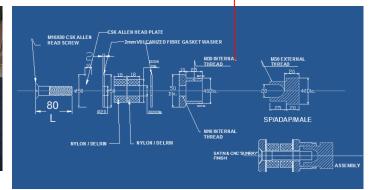

#### DETAILING at a MICRO SCALE:

The integrity of a very complicated glass waterfall or a very simple glass railing system depends upon the amount of effort invested in understanding the micro dynamics of how different materials will behave under extreme loading.

Designs reveal the structural load bearing capacity of the materials being used.

E S

&

S

Т

Α

I R C A S E S