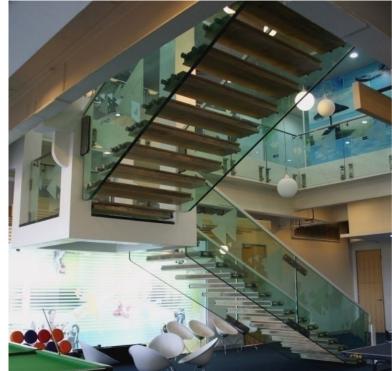

## CEILING SUSPENDED GLASS LANDING:

STUDIO

SYNTHESIS

y

r a

6mm Glacier white Corian (DuPont) Clad MS Structure with triple laminated glass Floor Panels.

#### GLASS BEAM STAIRCASE

The ceiling suspended landing is the cardinal structural support for the glass beams.

The treads are SS frames with solid teak wood cladding.

(8CT+2SGP+12CT+12CT)mm; surface #1 ANTI-SKID ACID ETCHED

STUDIO r a

SYNTHESIS

У

TYP. GLASS TREAD CROSS SECTn.

Raghupathy Residence,

Chennai INDIA Architect: Space Scape