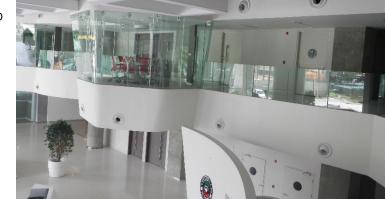

#### FREE STANDING GLASS BALUSTRADE SYSTEM:

F R E E

S T A N D

Ν

G

G

L

A S

S

в

Α

L

U

S

Т

R

Α

D

S

This project was conceived as a free-flowing minimalist railing system that would evolve into suspended meeting cabins with curvilinear slanted panels.

SFT's role was to design, engineer & install this concept. We could achieve the architect's design intent only by developing customized hardware for this project.