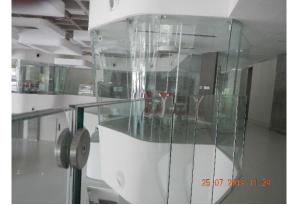

Α

D

S

This project was conceived as a free-flowing minimalist railing system that would evolve into suspended meeting cabins with curvilinear slanted panels.

SFT's role was to design, engineer & install this concept. We could achieve the architect's design intent only by developing customized hardware for this project.

The complex geometry of the suspended meeting rooms required not only bespoke hardware fabrication but also the hands-on knowledge of double axis (conical) curved laminated glass processing.

HP-DIGITAL RECEPTION - FEATURE STAIRCASE Bangalore, INDIA. Architect: RC Architecture