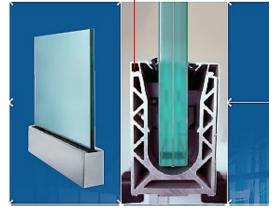

#### 21.52MM THICK TEMPERED SGP LAMINATED PANELS

Е

s

| This project was realized  |
|----------------------------|
| from the prelim sketch for |

F

R

Е

Е

R

Α

D

Е

S

the architect/client. The glass panels are 2M Ht.X1.7M.

Tempered laminated using DuPont"s SGP ionoplast interlayer with low iron glass with the bottom edges fritted with a gradient white ceramic dots.

The glass supplier was CSG China. The floor brackets were 316 SS custom made by Kin Long as per my design.

The panels are staggered in plan at 75mm C/C from the thickness centre line with a 50mm overlap to allow the high velocity sea side winds to be broken & gently pass through with an allowable glass top edge deflection of ₩7∰MmW.SRAYS.IN