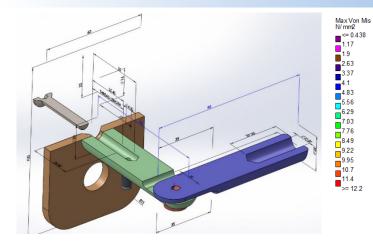

#### DETAILING at a MICRO SCALE:

The integrity of a very complicated glass waterfall or a very simple glass railing system depends upon the amount of effort invested in understanding the micro dynamics of how different materials will behave under extreme loading.

Designs reveal the structural load bearing capacity of the materials being used.

E S

&

S

Т

Α

I R C A S E S