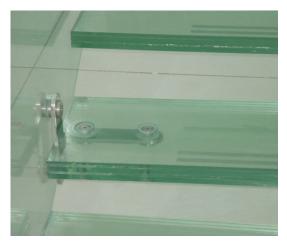

#### GLASS BEAM STAIRCASE

The ceiling suspended landing is the cardinal structural support for the glass beams.

The treads are SS frames with solid teak wood cladding.

(8CT+2SGP+12CT+12CT)mm; surface #1 ANTI-SKID ACID ETCHED

#### DETAILING at a MICRO SCALE:

The integrity of a very complicated glass waterfall or a very simple glass railing system depends upon the amount of effort invested in understanding the micro dynamics of how different materials will behave under extreme loading.

Designs reveal the structural load bearing capacity of the materials being used.

E S

&

S

Т

Α

I R C A S E S