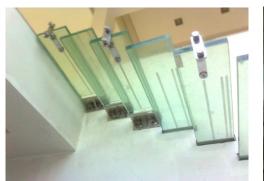

## CEILING SUSPENDED GLASS LANDING:

STUDIO

SYNTHESIS

y

r a

6mm Glacier white Corian (DuPont) Clad MS Structure with triple laminated glass Floor Panels.

#### GLASS BEAM STAIRCASE

The ceiling suspended landing is the cardinal structural support for the glass beams.

The treads are SS frames with solid teak wood cladding.

(8CT+2SGP+12CT+12CT)mm; surface #1 ANTI-SKID ACID ETCHED

STUDIO r a

SYNTHESIS

У

TYP. GLASS TREAD CROSS SECTn.

Raghupathy Residence,

Chennai INDIA Architect: Space Scape