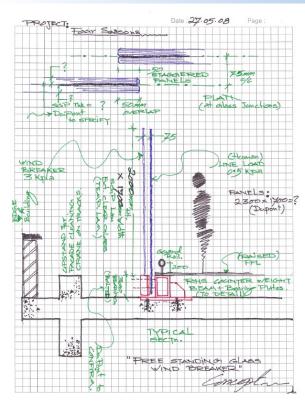

#### 21.52MM THICK TEMPERED SGP LAMINATED PANELS

Е

s

| This project was realized  |
|----------------------------|
| from the prelim sketch for |

F

R

Е

Е

R

Α

D

Е

S

the architect/client. The glass panels are 2M Ht.X1.7M.

Tempered laminated using DuPont"s SGP ionoplast interlayer with low iron glass with the bottom edges fritted with a gradient white ceramic dots.

The glass supplier was CSG China. The floor brackets were 316 SS custom made by Kin Long as per my design.

The panels are staggered in plan at 75mm C/C from the thickness centre line with a 50mm overlap to allow the high velocity sea side winds to be broken & gently pass through with an allowable glass top edge deflection of ₩7∰MmW.SRAYS.IN