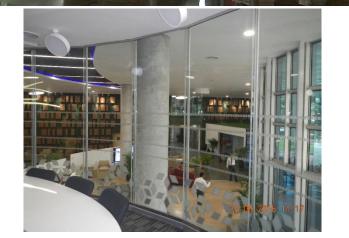

#### DELL RECEPTION - FEATURE 12-SEATER CONFERENCE Rm.

13.09.201

Bangalore, INDIA. Architect: RC Architecture

SYNTHESIS

Marvel Artiza Mall - FEATURE STAIRCASE Hubli, INDIA. Architect: Blocher Partners. Ahmedabad.