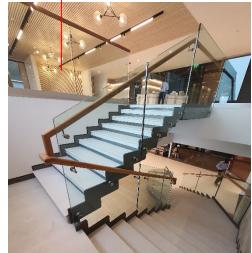

#### DELL RECEPTION - FEATURE 12-SEATER CONFERENCE Rm.

13.09.201

Bangalore, INDIA. Architect: RC Architecture

SYNTHESIS

Marvel Artiza Mall - FEATURE STAIRCASE Hubli, INDIA. Architect: Blocher Partners. Ahmedabad.