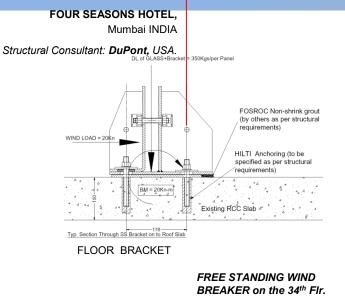

#### 21.52MM THICK TEMPERED SGP LAMINATED PANELS

Е

s

| This project was realized  |
|----------------------------|
| from the prelim sketch for |

F

R

Е

Е

R

Α

D

Е

S

the architect/client. The glass panels are 2M Ht.X1.7M.

Tempered laminated using DuPont"s SGP ionoplast interlayer with low iron glass with the bottom edges fritted with a gradient white ceramic dots.

The glass supplier was CSG China. The floor brackets were 316 SS custom made by Kin Long as per my design.

The panels are staggered in plan at 75mm C/C from the thickness centre line with a 50mm overlap to allow the high velocity sea side winds to be broken & gently pass through with an allowable glass top edge deflection of ₩7∰MmW.SRAYS.IN