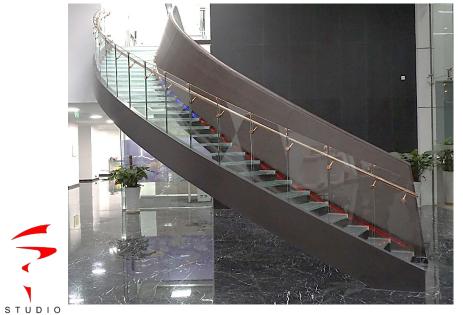

SYNTHESIS

Snn Grandeur Club House - FEATURE STAIRCASE Bangalore, INDIA. Architect: Darius Billimoria

5

STUDIO r a

SYNTHESIS

y

Snn RECEPTION - FEATURE STAIRCASE.

and Mal