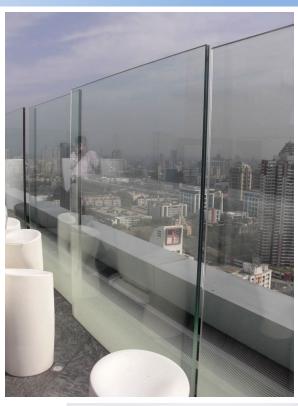

#### FREE STANDING GLASS BALUSTRADE SYSTEM:

F R E E

S T A N D

Ν

G

G

L

A S

S

в

Α

L

U

S

Т

R

Α

D

S

This project was conceived as a free-flowing minimalist railing system that would evolve into suspended meeting cabins with curvilinear slanted panels.

SFT's role was to design, engineer & install this concept. We could achieve the architect's design intent only by developing customized hardware for this project.