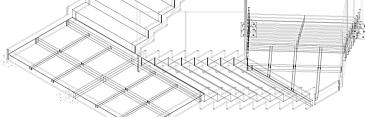

#### GLASS BEAM STAIRCASE

The ceiling suspended landing is the cardinal structural support for the glass beams.

The treads are SS frames with solid teak wood cladding.

(8CT+2SGP+12CT+12CT)mm; surface #1 ANTI-SKID ACID ETCHED

STUDIO r a

SYNTHESIS

У

TYP. GLASS TREAD CROSS SECTn.

Raghupathy Residence,

Chennai INDIA Architect: Space Scape