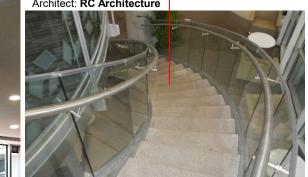

The complex geometry of the suspended meeting rooms required not only bespoke hardware fabrication but also the hands-on knowledge of double axis (conical) curved laminated glass processing.

HP-DIGITAL RECEPTION - FEATURE STAIRCASE Bangalore, INDIA. Architect: RC Architecture