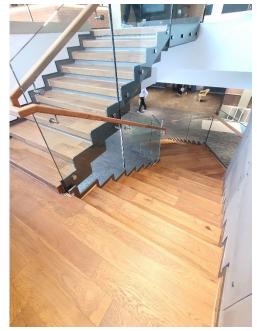

#### GLASS BEAM STAIRCASE

The ceiling suspended landing is the cardinal structural support for the glass beams.

The treads are SS frames with solid teak wood cladding.

(8CT+2SGP+12CT+12CT)mm; surface #1 ANTI-SKID ACID ETCHED

STUDIO r a

SYNTHESIS

У

TYP. GLASS TREAD CROSS SECTn.

Raghupathy Residence,

Chennai INDIA Architect: Space Scape