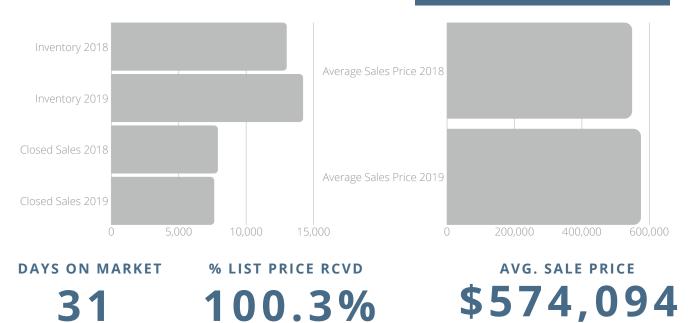

# REAL ESTATE MARKET REPORT

<u>MELANI</u> HAWKIN

MAY 2019

NWMLS STATISTICS- MAY 2019

PIERCE COUNTY

DAYS ON MARKET

## % LIST PRICE RCVD 101.2%

## AVG. SALE PRICE \$416,971