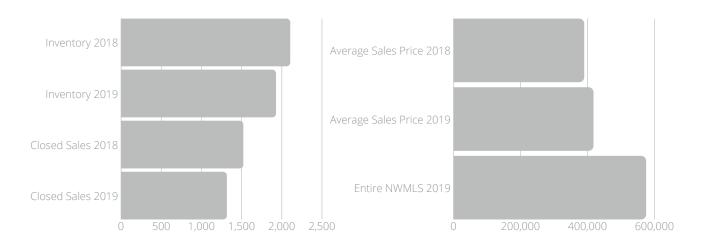

### NWMLS STATISTICS- MAY 2019

DAYS ON MARKET

28

% LIST PRICE RCVD 100.8%

AVG. SALE PRICE \$473,966

NWMLS STATISTICS- MAY 2019

KING COUNTY

DAYS ON MARKET