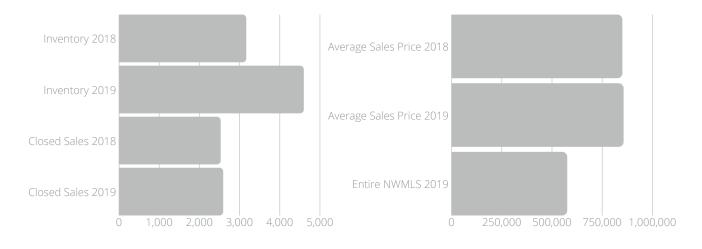

### NWMLS STATISTICS- MAY 2019

DAYS ON MARKET

28

% LIST PRICE RCVD 100.8%

AVG. SALE PRICE \$473,966

NWMLS STATISTICS- MAY 2019

KING COUNTY

DAYS ON MARKET

## % LIST PRICE RCVD 101.5%

## AVG. SALE PRICE \$854,702

NWMLS STATISTICS- MAY 2019