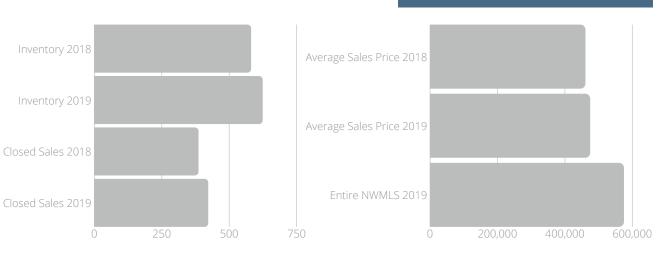

MELANIE HAWKINS | BROKER, REALTOR®



# REAL ESTATE MARKET REPORT

<u>MELANI</u> HAWKIN

MAY 2019

NWMLS STATISTICS- MAY 2019

PIERCE COUNTY



DAYS ON MARKET

## % LIST PRICE RCVD 101.2%

## AVG. SALE PRICE \$416,971



### NWMLS STATISTICS- MAY 2019



DAYS ON MARKET

28

% LIST PRICE RCVD 100.8%

AVG. SALE PRICE \$473,966



NWMLS STATISTICS- MAY 2019

KING COUNTY



DAYS ON MARKET

## % LIST PRICE RCVD 101.5%

## AVG. SALE PRICE \$854,702

NWMLS STATISTICS- MAY 2019





#### MELANIE HAWKINS REAL ESTATE

HAWKINS-POE

The quality information provided will allow you to make quality decisions.

We are successful only when you are!