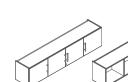

42", 50", 66" High Bookcases

21" High Floor Bookcases

28" High Lateral Files 21" High BF Lateral

21" high Mobile Pedestals

Wardrobe Towers

Wall Mounted Overheads With or Without Hinged Doors

Overhead LED Task Lights