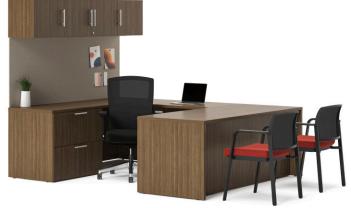

xplore options for a variety of private offices and small meeting rooms. Our most popular Calibrate Series products, finishes, and pulls are featured in this quick ship program.

Designing the perfect space is a snap with Calibrate Countdown.



## RIGHT ON TIME

We know you often need furniture fast. When time is running out, we're here to help.

From ideas to specification to installation, we make it simple and easy with the Calibrate Countdown program.



L-Shaped Private Office using O-Leg Run-off Desk.



## **PULL A FAST ONE**

In no time at all you'll be meeting with team members and moving projects forward in style. With many unique choices – including height-adjustable tables for greater ergonomic support – it's easy to ensure your teams keep their stride without missing a beat.



U-Shaped Private Office using Full Modesty Desk.



## HASTE MEETS TASTE

We know how quickly days turn into weeks and getting your company up to speed is a priority. Calibrate Countdown was created to give you a series of beautiful, private office options shipped quickly.

It won't take long to find something everyone will appreciate in this perfectly curated offering.



Private Office using Height-Adjustable Table with Modesty.

### **COUNT YOUR CHOICES** WITH COUNTDOWN

See all of these and more online. Jumpstart your projects with our idea starters.



Calibrate Countdown Office #1



Calibrate Countdown Office #2



Calibrate Countdown Office #6



Calibrate Countdown Office #3



Calibrate Countdown Office #4



Calibrate Countdown Office #8



Calibrate Countdown Office #5