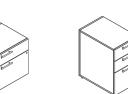

42", 50", 66" High Bookcases

21" High Floor Bookcases

28" High Lateral Files 21" High BF Lateral

21" high Mobile Pedestals

Wardrobe Towers

Wall Mounted Overheads With or Without Hinged Doors

Overhead LED Task Lights