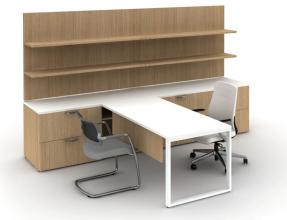

uding height-adjustable tables for greater ergonomic support – it's easy to ensure your teams keep their stride without missing a beat.



U-Shaped Private Office using Full Modesty Desk.



## HASTE MEETS TASTE

We know how quickly days turn into weeks and getting your company up to speed is a priority. Calibrate Countdown was created to give you a series of beautiful, private office options shipped quickly.

It won't take long to find something everyone will appreciate in this perfectly curated offering.



Private Office using Height-Adjustable Table with Modesty.

### **COUNT YOUR CHOICES** WITH COUNTDOWN

See all of these and more online. Jumpstart your projects with our idea starters.



Calibrate Countdown Office #1



Calibrate Countdown Office #2



Calibrate Countdown Office #6



Calibrate Countdown Office #3



Calibrate Countdown Office #4



Calibrate Countdown Office #8



Calibrate Countdown Office #5







Calibrate Countdown Office #7



Calibrate Countdown Office #9

Calibrate Countdown Office #10

### **EXPLORE THE OFFERING**

Calibrate Countdown offers the most popular elements in the Calibrate line, so you can design an office perfectly personalized to your needs.

Laminate Modesty

Explore the choices, they're all yours.









Desk Bridges



O-Leg Table Desk and O-Leg Supports

Desk Returns

Day-to-Day Round Table

28" High Pedestals

O-Leg Support



Worksurfaces



Height-Adjustable Tables



42", 50", 66" High Bookcases



21" High Floor Bookcases

28" High Lateral Files 21" High BF Lateral





21" high Mobile Pedestals



Wardrobe Towers