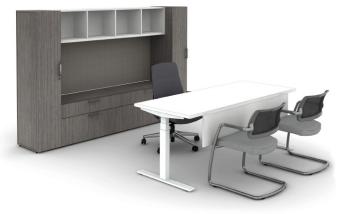

L-Shaped Private Office using O-Leg Run-off Desk.

## **PULL A FAST ONE**

In no time at all you'll be meeting with team members and moving projects forward in style. With many unique choices – including height-adjustable tables for greater ergonomic support – it's easy to ensure your teams keep their stride without missing a beat.