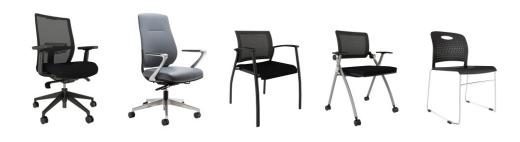

### **Express Seating** 3 DAYS

Pencil Drawer

100

Monitor Arms Single or Dual

Anti-Fatigue Mat

Calibrate Countdown products ship in 15 days or less.