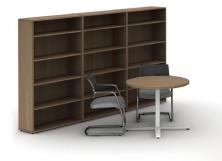

### **EXPLORE THE OFFERING**

Calibrate Countdown offers the most popular elements in the Calibrate line, so you can design an office perfectly personalized to your needs.

Laminate Modesty

Explore the choices, they're all yours.

42", 50", 66" High Bookcases

21" High Floor Bookcases

28" High Lateral Files 21" High BF Lateral

21" high Mobile Pedestals

Wardrobe Towers

Wall Mounted Overheads With or Without Hinged Doors

Overhead LED Task Lights