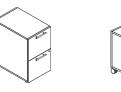

42", 50", 66" High Bookcases

21" High Floor Bookcases

28" High Lateral Files 21" High BF Lateral

21" high Mobile Pedestals

Wardrobe Towers

Wall Mounted Overheads With or Without Hinged Doors

Overhead LED Task Lights