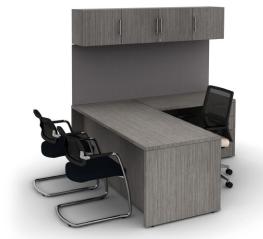

U-Shaped Private Office using Full Modesty Desk.



## HASTE MEETS TASTE

We know how quickly days turn into weeks and getting your company up to speed is a priority. Calibrate Countdown was created to give you a series of beautiful, private office options shipped quickly.

It won't take long to find something everyone will appreciate in this perfectly curated offering.



Private Office using Height-Adjustable Table with Modesty.

### **COUNT YOUR CHOICES** WITH COUNTDOWN

See all of these and more online. Jumpstart your projects with our idea starters.



Calibrate Countdown Office #1



Calibrate Countdown Office #2



Calibrate Countdown Office #6



Calibrate Countdown Office #3



Calibrate Countdown Office #4



Calibrate Countdown Office #8



Calibrate Countdown Office #5







Calibrate Countdown Office #7



Calibrate Countdown Office #9

Calibrate Countdown Office #10

### **EXPLORE THE OFFERING**

Calibrate Countdown offers the most popular elements in the Calibrate line, so you can design an office perfectly personalized to your needs.

Laminate Modesty

Explore the choices, they're all yours.









Desk Bridges



O-Leg Table Desk and O-Leg Supports

Desk Returns

Day-to-Day Round Table

28" High Pedestals

O-Leg Support



Worksurfaces



Height-Adjustable Tables



42", 50", 66" High Bookcases



21" High Floor Bookcases

28" High Lateral Files 21" High BF Lateral





21" high Mobile Pedestals



Wardrobe Towers





Wall Mounted Overheads With or Without Hinged Doors





Overhead LED Task Lights



Bella 1050 Please see pricebook for full product