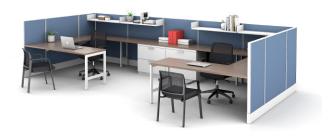

L-Shaped Private Office using O-Leg Run-off Desk.

U-Shaped Private Office using Full Modesty Desk.