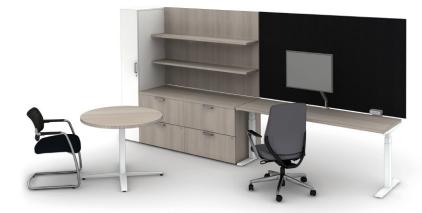

.



U-Shaped Private Office using Full Modesty Desk.



## HASTE MEETS TASTE

We know how quickly days turn into weeks and getting your company up to speed is a priority. Calibrate Countdown was created to give you a series of beautiful, private office options shipped quickly.

It won't take long to find something everyone will appreciate in this perfectly curated offering.



Private Office using Height-Adjustable Table with Modesty.

### **COUNT YOUR CHOICES** WITH COUNTDOWN

See all of these and more online. Jumpstart your projects with our idea starters.



Calibrate Countdown Office #1



Calibrate Countdown Office #2



Calibrate Countdown Office #6



Calibrate Countdown Office #3



Calibrate Countdown Office #4



Calibrate Countdown Office #8



Calibrate Countdown Office #5







Calibrate Countdown Office #7



Calibrate Countdown Office #9

Calibrate Countdown Office #10

### **EXPLORE THE OFFERING**

Calibrate Countdown offers the most popular elements in the Calibrate line, so you can design an office perfectly personalized to your needs.

Laminate Modesty

Explore the choices, they're all yours.









Desk Bridges



O-Leg Table Desk and O-Leg Supports

Desk Returns

Day-to-Day Round Table

28" High Pedestals

O-Leg Support



Worksurfaces



Height-Adjustable Tables



42", 50", 66" High Bookcases



21" High Floor Bookcases

28" High Lateral Files 21" High BF Lateral





21" high Mobile Pedestals



Wardrobe Towers





Wall Mounted Overheads With or Without Hinged Doors





Overhead LED Task Lights



Bella 1050 Please see pricebook for full produc