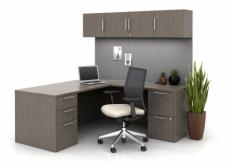

L-Shaped Private Office using O-Leg Run-off Desk.

U-Shaped Private Office using Full Modesty Desk.