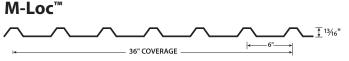

Choose Prime for the perfect balance of fade protection, rust blocking, and dent resistance. Upgrade to Ultra for projects that demand the ultimate dent resistance.

|                          |                                                                      | OUR BEST<br>SELLER!                | ULTIMATE DENT<br>RESISTANCE                                             |
|--------------------------|----------------------------------------------------------------------|------------------------------------|-------------------------------------------------------------------------|
| FADE PROTECTION          | THRIFTY                                                              | PRIME<br>CentralGuard              | <b>ULTRA</b><br>CentralGuard                                            |
| Paint Warranty           | 20-YEAR                                                              | LIFETIME                           | LIFETIME                                                                |
| Paint Thickness          | THIN .70 mil                                                         | THICKER 1.0 mil                    | THICKER 1.0 mil                                                         |
| Fade Protection          | ✓                                                                    | ✓                                  | ✓                                                                       |
| RUST BLOCKING            |                                                                      |                                    |                                                                         |
| Advanced Rust Blocking   | -                                                                    | ✓                                  | ✓                                                                       |
| Perforation Warranty     | -                                                                    | 50-YEAR                            | 50-YEAR                                                                 |
| Substrate Thickness      | 1.12 mil                                                             | 1.60 mil                           | 1.60 mil                                                                |
| DENT RESISTANCE          |                                                                      |                                    |                                                                         |
| Advanced Dent Resistance | _                                                                    | <b>√</b> √                         | <b>√</b> √                                                              |
| Steel Thickness          | THIN                                                                 | THICK                              | THICKEST                                                                |
| Steel Gauge              | 26 ga.                                                               | 26 ga.                             | 24 ga.                                                                  |
| INSTALLATION             |                                                                      |                                    |                                                                         |
| Purlin Bearing Leg       | _                                                                    | ✓                                  | ✓                                                                       |
| COLOR AVAILABILITY       |                                                                      |                                    |                                                                         |
| R-Loc                    | Brown, Charcoal, Gray,<br>Hunter, Light Stone,<br>Polar, Rustic, Tan | All colors                         | *Burnished Slate,<br>*Charcoal, Galvalume,<br>*Gray, Light Stone, Polar |
| M-Loc                    | Brown, Charcoal, Gray,<br>Hunter, Light Stone,<br>Polar, Rustic, Tan | All colors                         | Galvalume,<br>Light Stone,<br>Polar                                     |
| 7.2 - 36" coverage       | -                                                                    | Brilliant,<br>Charcoal, Galvalume, | Galvalume                                                               |
| 7.2 - 28.8" coverage     | -                                                                    | All colors                         | Galvalume*<br>Gray                                                      |