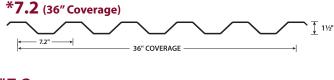

Choose Prime for the perfect balance of fade protection, rust blocking, and dent resistance. Upgrade to Ultra for projects that demand the ultimate dent resistance.

|                          |                                                                      | OUR BEST<br>SELLER!                | ULTIMATE DENT<br>RESISTANCE                                             |
|--------------------------|----------------------------------------------------------------------|------------------------------------|-------------------------------------------------------------------------|
| FADE PROTECTION          | THRIFTY                                                              | PRIME<br>CentralGuard              | <b>ULTRA</b><br>CentralGuard                                            |
| Paint Warranty           | 20-YEAR                                                              | LIFETIME                           | LIFETIME                                                                |
| Paint Thickness          | THIN .70 mil                                                         | THICKER 1.0 mil                    | THICKER 1.0 mil                                                         |
| Fade Protection          | ✓                                                                    | ✓                                  | ✓                                                                       |
| RUST BLOCKING            |                                                                      |                                    |                                                                         |
| Advanced Rust Blocking   | -                                                                    | ✓                                  | ✓                                                                       |
| Perforation Warranty     | -                                                                    | 50-YEAR                            | 50-YEAR                                                                 |
| Substrate Thickness      | 1.12 mil                                                             | 1.60 mil                           | 1.60 mil                                                                |
| DENT RESISTANCE          |                                                                      |                                    |                                                                         |
| Advanced Dent Resistance | _                                                                    | <b>√</b> √                         | <b>√</b> √                                                              |
| Steel Thickness          | THIN                                                                 | THICK                              | THICKEST                                                                |
| Steel Gauge              | 26 ga.                                                               | 26 ga.                             | 24 ga.                                                                  |
| INSTALLATION             |                                                                      |                                    |                                                                         |
| Purlin Bearing Leg       | _                                                                    | ✓                                  | ✓                                                                       |
| COLOR AVAILABILITY       |                                                                      |                                    |                                                                         |
| R-Loc                    | Brown, Charcoal, Gray,<br>Hunter, Light Stone,<br>Polar, Rustic, Tan | All colors                         | *Burnished Slate,<br>*Charcoal, Galvalume,<br>*Gray, Light Stone, Polar |
| M-Loc                    | Brown, Charcoal, Gray,<br>Hunter, Light Stone,<br>Polar, Rustic, Tan | All colors                         | Galvalume,<br>Light Stone,<br>Polar                                     |
| 7.2 - 36" coverage       | -                                                                    | Brilliant,<br>Charcoal, Galvalume, | Galvalume                                                               |
| 7.2 - 28.8" coverage     | -                                                                    | All colors                         | Galvalume*<br>Gray                                                      |