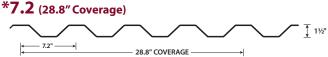

Choose Prime for the perfect balance of fade protection, rust blocking, and dent resistance. Upgrade to Ultra for projects that demand the ultimate dent resistance.

|                          |                                                                      | OUR BEST<br>SELLER!                | ULTIMATE DENT<br>RESISTANCE                                             |
|--------------------------|----------------------------------------------------------------------|------------------------------------|-------------------------------------------------------------------------|
| FADE PROTECTION          | THRIFTY                                                              | PRIME<br>CentralGuard              | <b>ULTRA</b><br>CentralGuard                                            |
| Paint Warranty           | 20-YEAR                                                              | LIFETIME                           | LIFETIME                                                                |
| Paint Thickness          | THIN .70 mil                                                         | THICKER 1.0 mil                    | THICKER 1.0 mil                                                         |
| Fade Protection          | ✓                                                                    | ✓                                  | ✓                                                                       |
| RUST BLOCKING            |                                                                      |                                    |                                                                         |
| Advanced Rust Blocking   | -                                                                    | ✓                                  | ✓                                                                       |
| Perforation Warranty     | -                                                                    | 50-YEAR                            | 50-YEAR                                                                 |
| Substrate Thickness      | 1.12 mil                                                             | 1.60 mil                           | 1.60 mil                                                                |
| DENT RESISTANCE          |                                                                      |                                    |                                                                         |
| Advanced Dent Resistance | _                                                                    | <b>√</b> √                         | <b>√</b> √                                                              |
| Steel Thickness          | THIN                                                                 | THICK                              | THICKEST                                                                |
| Steel Gauge              | 26 ga.                                                               | 26 ga.                             | 24 ga.                                                                  |
| INSTALLATION             |                                                                      |                                    |                                                                         |
| Purlin Bearing Leg       | _                                                                    | ✓                                  | ✓                                                                       |
| COLOR AVAILABILITY       |                                                                      |                                    |                                                                         |
| R-Loc                    | Brown, Charcoal, Gray,<br>Hunter, Light Stone,<br>Polar, Rustic, Tan | All colors                         | *Burnished Slate,<br>*Charcoal, Galvalume,<br>*Gray, Light Stone, Polar |
| M-Loc                    | Brown, Charcoal, Gray,<br>Hunter, Light Stone,<br>Polar, Rustic, Tan | All colors                         | Galvalume,<br>Light Stone,<br>Polar                                     |
| 7.2 - 36" coverage       | -                                                                    | Brilliant,<br>Charcoal, Galvalume, | Galvalume                                                               |
| 7.2 - 28.8" coverage     | -                                                                    | All colors                         | Galvalume*<br>Gray                                                      |