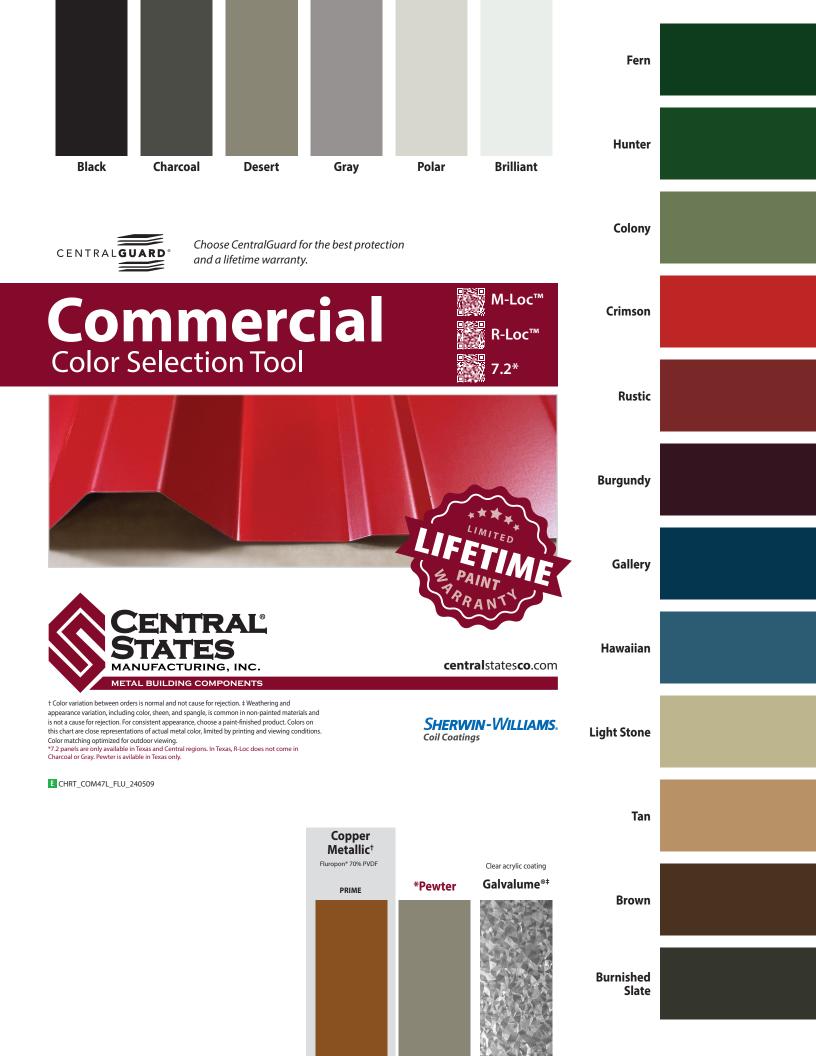

## Choose CentralGuard® for the best protection and a lifetime warranty.

CentralGuard is our specific combination of everything that goes into making the highest-quality metal panels. Available on our Prime panels, the CentralGuard name guarantees that you have the best protection and a lifetime paint warranty.

Choose Prime for the perfect balance of fade protection, rust blocking, and dent resistance. Upgrade to Ultra for projects that demand the ultimate dent resistance.

|                          |                                                                      | OUR BEST<br>SELLER!                | ULTIMATE DENT<br>RESISTANCE                                             |
|--------------------------|----------------------------------------------------------------------|------------------------------------|-------------------------------------------------------------------------|
| FADE PROTECTION          | THRIFTY                                                              | PRIME<br>CentralGuard              | <b>ULTRA</b><br>CentralGuard                                            |
| Paint Warranty           | 20-YEAR                                                              | LIFETIME                           | LIFETIME                                                                |
| Paint Thickness          | THIN .70 mil                                                         | THICKER 1.0 mil                    | THICKER 1.0 mil                                                         |
| Fade Protection          | ✓                                                                    | ✓                                  | ✓                                                                       |
| RUST BLOCKING            |                                                                      |                                    |                                                                         |
| Advanced Rust Blocking   | -                                                                    | ✓                                  | ✓                                                                       |
| Perforation Warranty     | -                                                                    | 50-YEAR                            | 50-YEAR                                                                 |
| Substrate Thickness      | 1.12 mil                                                             | 1.60 mil                           | 1.60 mil                                                                |
| DENT RESISTANCE          |                                                                      |                                    |                                                                         |
| Advanced Dent Resistance | _                                                                    | <b>√</b> √                         | <b>√</b> √                                                              |
| Steel Thickness          | THIN                                                                 | THICK                              | THICKEST                                                                |
| Steel Gauge              | 26 ga.                                                               | 26 ga.                             | 24 ga.                                                                  |
| INSTALLATION             |                                                                      |                                    |                                                                         |
| Purlin Bearing Leg       | _                                                                    | ✓                                  | ✓                                                                       |
| COLOR AVAILABILITY       |                                                                      |                                    |                                                                         |
| R-Loc                    | Brown, Charcoal, Gray,<br>Hunter, Light Stone,<br>Polar, Rustic, Tan | All colors                         | *Burnished Slate,<br>*Charcoal, Galvalume,<br>*Gray, Light Stone, Polar |
| M-Loc                    | Brown, Charcoal, Gray,<br>Hunter, Light Stone,<br>Polar, Rustic, Tan | All colors                         | Galvalume,<br>Light Stone,<br>Polar                                     |
| 7.2 - 36" coverage       | -                                                                    | Brilliant,<br>Charcoal, Galvalume, | Galvalume                                                               |
| 7.2 - 28.8" coverage     | -                                                                    | All colors                         | Galvalume*<br>Gray                                                      |