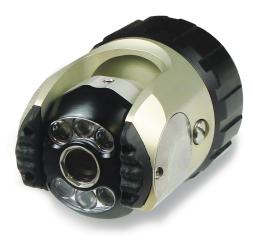

#### Pan & Rotate Camera

Continuous 360° rotation and +/-135° pan. Dual clusters of 3 high powered ultra-bright LED lights.