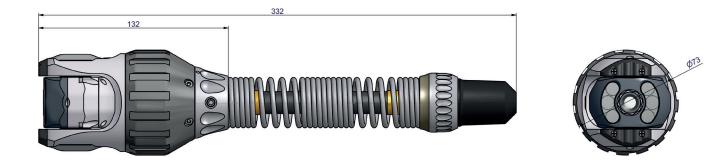

### **Technical Data**

| Effective Pixels       | 512 x 582          |
|------------------------|--------------------|
| Camera Sensor          | 470 HTVL           |
| Sensitivity            | <1.0 Lux           |
| Aperture/Field of View | F2.5/75°           |
| Illumination Intensity | 12.5k Lux at 150mm |
| Pressure Depth Rating  | 1 bar (14.50psi)   |
| Dimensions             | 120 x 73 x 73mm    |
| Weight                 | 861g               |
|                        |                    |