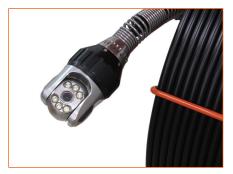

#### Pan & Rotate Camera

Continuous 360° rotation and +/-135° pan. Dual clusters of 3 high powered ultra-bright LED lights.

#### Pan & Rotate Camera

**Front View** 

**Rear View** 

**Camera Head** 

DYNACAM LTD

hire@dynacam.co.uk

 $\boxtimes$ 