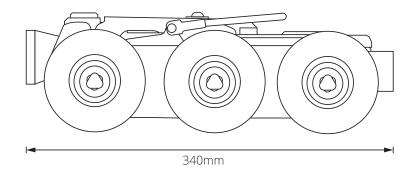

## **Proteus Lite Crawler**

The perfect companion to the RMP250 Reel. Proteus Lite Crawler has the same professional grade quality, reliability and accuract as our mainline Proteus Crawlers.

## **Technical Data**

| Pipe Sizes | from 150mm-400mm to 800mm with PCC01 Crawler Cradle |
|------------|-----------------------------------------------------|
| Weight     | 9kg                                                 |

### **PLUS**

- 6x QRWX90SR 90mm Rubber Wheels
- Manual Elevator Rnage 60-112mm
- · Heavay Duty Rear Connector

- · Multi-Frequency Sonde
- · Inclination Sensor
- · Carbide Wheels
- · High Grip Wheels