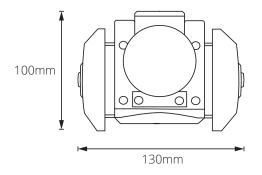

## **Technical Data**

| Pipe Sizes | from 150mm-400mm to 800mm with PCC01 Crawler Cradle |
|------------|-----------------------------------------------------|
| Weight     | 9kg                                                 |