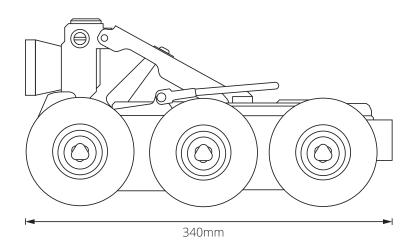

## **Proteus Lite Crawler**

The perfect companion to the RMP250 Reel. Proteus Lite Crawler has the same professional grade quality, reliability and accuract as our mainline Proteus Crawlers.

#### **ALL STANDARD FEATURES:**

- · Continuous monitoring of speed, internal pressure, inclination and temperature
- · Dual Axis Inclination Sensor
- · Single Auxiliary Light/Backeye Mounting
- · Multi-Frequency Sonde 33kHz / 512Hz / 640Hz
- · Steerable High Torque
- · All-Wheel Drive
- · Robust Housing
- · 1 bar Pressure Tight
- Quick Change Wheel Lock
- · In-Built Lowering Arm
- · Heavy Duty Camera Connector
- · Protective Front Connector Cap
- Protective Rear Connector Cap
- · Lowering Rope
- Tools

### **PLUS**

- 6x QRWX90SR 90mm Rubber Wheels
- Manual Elevator Rnage 60-112mm
- · Heavay Duty Rear Connector

- · Multi-Frequency Sonde
- · Inclination Sensor
- · Carbide Wheels
- · High Grip Wheels