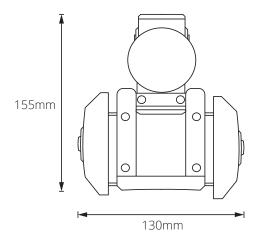

## **Technical Data**

| Pipe Sizes | from 150mm-400mm to 800mm with PCC01 Crawler Cradle |
|------------|-----------------------------------------------------|
| Weight     | 9kg                                                 |