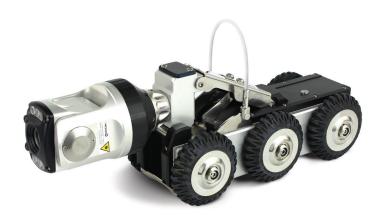

## **Proteus Lite Crawler**

The perfect companion to the RMP250 Reel. Proteus Lite Crawler has the same professional grade quality, reliability and accuract as our mainline Proteus Crawlers.

#### **ALL STANDARD FEATURES:**

- · Continuous monitoring of speed, internal pressure, inclination and temperature
- · Dual Axis Inclination Sensor
- · Single Auxiliary Light/Backeye Mounting
- · Multi-Frequency Sonde 33kHz / 512Hz / 640Hz
- · Steerable High Torque
- · All-Wheel Drive
- · Robust Housing
- · 1 bar Pressure Tight
- Quick Change Wheel Lock
- · In-Built Lowering Arm
- · Heavy Duty Camera Connector
- · Protective Front Connector Cap
- Protective Rear Connector Cap
- · Lowering Rope
- Tools

### **PLUS**

- 6x QRWX90SR 90mm Rubber Wheels
- Manual Elevator Rnage 60-112mm
- · Heavay Duty Rear Connector

- · Multi-Frequency Sonde
- · Inclination Sensor
- · Carbide Wheels
- · High Grip Wheels