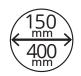

## **Technical Data**

| Pipe Sizes | from 150mm-400mm to 800mm with PCC01 Crawler Cradle |
|------------|-----------------------------------------------------|
| Weight     | 9kg                                                 |