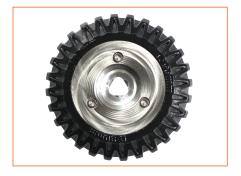

# **Proteus Lite Crawler**

**Soft Black Rubber Wheels** 

Rich black, soft rubber tyres developed to provide improved traction in regular pipes.

Available in 4 sizes and Wide Axel.

DYNACAM LTD