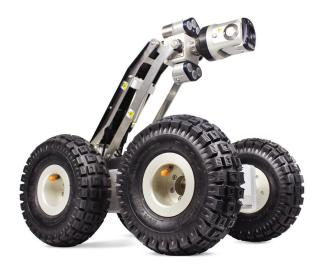

## **Proteus Crawler**

Designed for larger pipe diameters with high flow rates, this heavy duty crawler makes easy work of inspections in more difficult environments.

#### ALL STANDARD FEATURES:

- Continuous monitoring of speed, internal pressure, inclination and temperature
- Dual Axis Inclination Sensor
- Single Auxiliary Light/Backeye Mounting
- Multi-Frequency Sonde 33kHz / 512Hz / 640Hz
- Steerable High Torque
- All-Wheel Drive
- Robust Housing
- 1 bar Pressure Tight
- Quick Change Wheel Lock
- In-Built Lowering Arm
- Heavy Duty Camera Connector
- Protective Front Connector Cap
- Protective Rear Connector Cap
- Lowering Rope
- Tools

#### **PLUS**

- 6x QRWX140SR 140mm Rubber Wheels
- Motorised Elevator Range 135-398mm
- Heavy Duty Rear Connector

# **Proteus Crawler**

**Soft Black Rubber Wheels** 

Rich black, soft rubber tyres developed to provide improved traction in regular pipes.

Available in 4 sizes and Wide Axle.

DYNACAM LTD