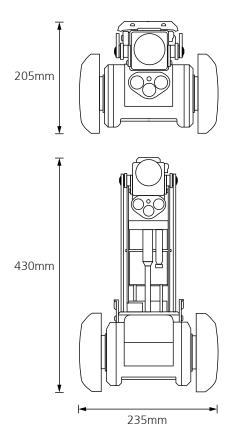

## **Technical Data**

| Pipe Sizes | from 300mm-1000mm to 2200mm with Elevation Platform CEP300 |
|------------|------------------------------------------------------------|
| Weight     | 32.0kg                                                     |