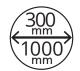

## **Technical Data**

| Pipe Sizes | from 300mm-1000mm to 2200mm with Elevation Platform CEP300 |
|------------|------------------------------------------------------------|
| Weight     | 32.0kg                                                     |