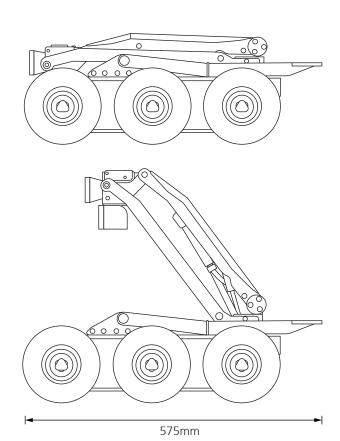

## **Proteus Crawler**

Designed for larger pipe diameters with high flow rates, this heavy duty crawler makes easy work of inspections in more difficult environments.

#### ALL STANDARD FEATURES:

- Continuous monitoring of speed, internal pressure, inclination and temperature
- Dual Axis Inclination Sensor
- Single Auxiliary Light/Backeye Mounting
- Multi-Frequency Sonde 33kHz / 512Hz / 640Hz
- Steerable High Torque
- All-Wheel Drive
- Robust Housing
- 1 bar Pressure Tight
- Quick Change Wheel Lock
- In-Built Lowering Arm
- Heavy Duty Camera Connector
- Protective Front Connector Cap
- Protective Rear Connector Cap
- Lowering Rope
- Tools

## **Technical Data**

| Pipe Sizes | from 300mm-1000mm to 2200mm with Elevation Platform CEP300 |
|------------|------------------------------------------------------------|
| Weight     | 32.0kg                                                     |

#### **PLUS**

- 6x QRWX140SR 140mm Rubber Wheels
- Motorised Elevator Range 135-398mm
- Heavy Duty Rear Connector