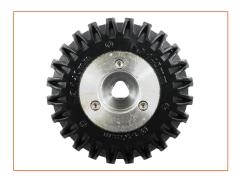

# **Proteus Crawler**

**Soft Black Rubber Wheels** 

Rich black, soft rubber tyres developed to provide improved traction in regular pipes.

Available in 4 sizes and Wide Axle.

DYNACAM LTD