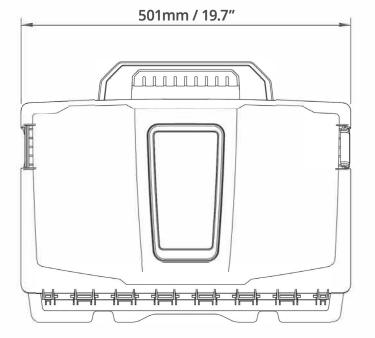

#### **Technical Data**

| Controls             | Dedicated camera and dedicated crawler control pods            |
|----------------------|----------------------------------------------------------------|
| Battery              | Lithium Ion + up to 7.5 hours on screen time                   |
| Charging             | Powered from Proteus interface or USB-C (20 VDC) adaptor       |
| Screen               | 12" sunlight viewable touchscreen (1000 nits)                  |
| Keyboard             | Full size QWERTY IP68 backlit silicone keyboard                |
| Video Recording      | MPEG4 (WinCan compatiable)                                     |
| Image Capture        | JPEG (Live or from recorded video)                             |
| Internal Storage     | 256GB (Expandable to 2TB+)                                     |
| External Media       | Supports external storage via USB                              |
| Language Support     | Multi language support                                         |
| Connections          | Control interface, power and USB                               |
| Environmental Rating | IP65                                                           |
| Weight               | 7 kg / 15.5 lbs                                                |
| Dimensions           | 501 x 173 x 395 mm / 19.5 x 7 x 15.5 inch                      |
| Processor            | INTEL® Quad Core 1.5 GHz Processor                             |
| RAM                  | 4 GB                                                           |
| Reporting Software   | Embedded Minicam Reporting Software powered by WinCan ProTouch |
| Video Output         | HDMI via USB-C                                                 |
|                      |                                                                |