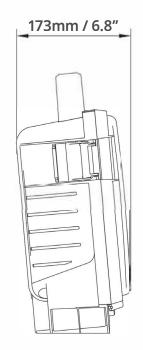

#### **Technical Data**

| Controls             | Dedicated camera and dedicated crawler control pods            |
|----------------------|----------------------------------------------------------------|
| Battery              | Lithium Ion + up to 7.5 hours on screen time                   |
| Charging             | Powered from Proteus interface or USB-C (20 VDC) adaptor       |
| Screen               | 12" sunlight viewable touchscreen (1000 nits)                  |
| Keyboard             | Full size QWERTY IP68 backlit silicone keyboard                |
| Video Recording      | MPEG4 (WinCan compatiable)                                     |
| Image Capture        | JPEG (Live or from recorded video)                             |
| Internal Storage     | 256GB (Expandable to 2TB+)                                     |
| External Media       | Supports external storage via USB                              |
| Language Support     | Multi language support                                         |
| Connections          | Control interface, power and USB                               |
| Environmental Rating | IP65                                                           |
| Weight               | 7 kg / 15.5 lbs                                                |
| Dimensions           | 501 x 173 x 395 mm / 19.5 x 7 x 15.5 inch                      |
| Processor            | INTEL® Quad Core 1.5 GHz Processor                             |
| RAM                  | 4 GB                                                           |
| Reporting Software   | Embedded Minicam Reporting Software powered by WinCan ProTouch |
| Video Output         | HDMI via USB-C                                                 |
|                      |                                                                |