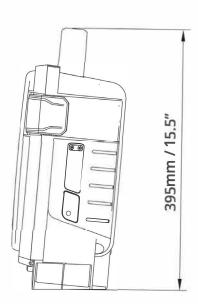

#### **Technical Data**

| Controls             | Dedicated camera and dedicated crawler control pods            |
|----------------------|----------------------------------------------------------------|
| Battery              | Lithium Ion + up to 7.5 hours on screen time                   |
| Charging             | Powered from Proteus interface or USB-C (20 VDC) adaptor       |
| Screen               | 12" sunlight viewable touchscreen (1000 nits)                  |
| Keyboard             | Full size QWERTY IP68 backlit silicone keyboard                |
| Video Recording      | MPEG4 (WinCan compatiable)                                     |
| Image Capture        | JPEG (Live or from recorded video)                             |
| Internal Storage     | 256GB (Expandable to 2TB+)                                     |
| External Media       | Supports external storage via USB                              |
| Language Support     | Multi language support                                         |
| Connections          | Control interface, power and USB                               |
| Environmental Rating | IP65                                                           |
| Weight               | 7 kg / 15.5 lbs                                                |
| Dimensions           | 501 x 173 x 395 mm / 19.5 x 7 x 15.5 inch                      |
| Processor            | INTEL® Quad Core 1.5 GHz Processor                             |
| RAM                  | 4 GB                                                           |
| Reporting Software   | Embedded Minicam Reporting Software powered by WinCan ProTouch |
| Video Output         | HDMI via USB-C                                                 |
|                      |                                                                |