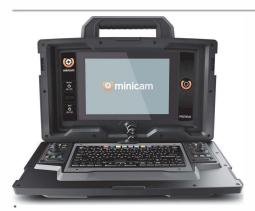

#### **Proteus Control Unit**

- 12" Sunlight Viewable Touchscreen Display
- New and Improved User Interface
- Conforms to IP65
- 8 Dedicated Hot-Keys
- Dedicated Crawler and Camera Control Pods
- Ergonomic, Soft-Touch, Waterproof, Anti-Microbial Keyboard
- Embedded Reporting Software with all major reporting standards
- Weatherproof, Industrial Case

With our new and improved Control Unit, you can view, record, and annotate inspection footage with ease! Designed with the user in mind the ergonomic unit and control panels aid you in the field. This new system is more powerful and simpler to use than ever.

#### **Technical Data**

| Controls             | Dedicated camera and dedicated crawler control pods            |
|----------------------|----------------------------------------------------------------|
| Battery              | Lithium Ion + up to 7.5 hours on screen time                   |
| Charging             | Powered from Proteus interface or USB-C (20 VDC) adaptor       |
| Screen               | 12" sunlight viewable touchscreen (1000 nits)                  |
| Keyboard             | Full size QWERTY IP68 backlit silicone keyboard                |
| Video Recording      | MPEG4 (WinCan compatiable)                                     |
| Image Capture        | JPEG (Live or from recorded video)                             |
| Internal Storage     | 256GB (Expandable to 2TB+)                                     |
| External Media       | Supports external storage via USB                              |
| Language Support     | Multi language support                                         |
| Connections          | Control interface, power and USB                               |
| Environmental Rating | IP65                                                           |
| Weight               | 7 kg / 15.5 lbs                                                |
| Dimensions           | 501 x 173 x 395 mm / 19.5 x 7 x 15.5 inch                      |
| Processor            | INTEL® Quad Core 1.5 GHz Processor                             |
| RAM                  | 4 GB                                                           |
| Reporting Software   | Embedded Minicam Reporting Software powered by WinCan ProTouch |
| Video Output         | HDMI via USB-C                                                 |
|                      |                                                                |