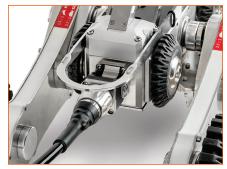

## **ATEX Crawler Cradle**

The adjustable torque allows you to decide between low speed and high torgue or high speed and low torque.

**Rear Connection** 

DYNACAM LTD

+44 (0) 7850 490430