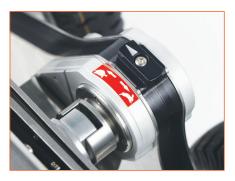

#### **ATEX Crawler Cradle**

The ATEX Zone1 Crawler Cradle adapts Minicam's CRP140-ExZ1 crawler for use in large diameter pipes. Versatile, quick and easy to attach, the cradle is engineered, built and tested for safe use in some of the most dangerous situations.

The CRP140 ATEX crawler makes working in ZONE 1 and other explosion-risk environments much easier and safer than alternative methods, giving you a clear, sharp eye into the unknown, without introducing risk through use of electronic devices.

## **ATEX Crawler Cradle**

The adjustable torque allows you to decide between low speed and high torgue or high speed and low torque.

**Rear Connection** 

DYNACAM LTD

+44 (0) 7850 490430