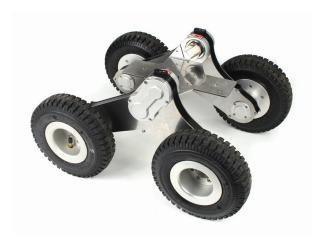

#### **ATEX Crawler Cradle**

The ATEX Zone1 Crawler Cradle adapts Minicam's CRP140-ExZ1 crawler for use in large diameter pipes. Versatile, quick and easy to attach, the cradle is engineered, built and tested for safe use in some of the most dangerous situations.

The CRP140 ATEX crawler makes working in ZONE 1 and other explosion-risk environments much easier and safer than alternative methods, giving you a clear, sharp eye into the unknown, without introducing risk through use of electronic devices.