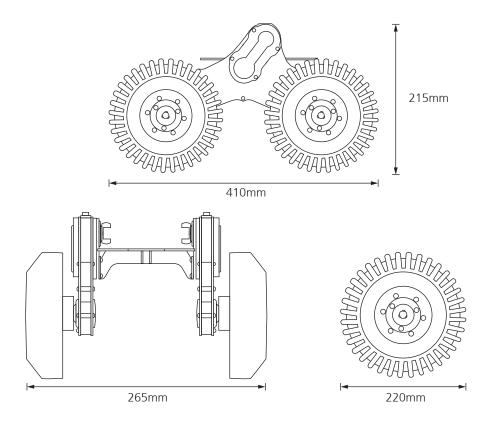

## **Technical Data**

| Dimensions    | 410 x 265 x 220mm        |
|---------------|--------------------------|
| Weight        | 7.65kg                   |
| Compatability | CRP140 / CLP150 Crawlers |