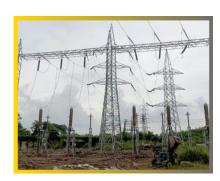

#### <u>Installation Testing and Commissioning of Following System</u>

- 220 / 33 KV GIS System (Indoor and outdoor type)
- 220 / 132 KV AIS Switch Yard
- EHV, HT, & LT Installation
- 11 KV/33 KV Sub-Station (Indoor and outdoor type) Transformers
- CRP, HT, LT & SCADA Panels
- Fiber optical cable laying
- FODP panel & SDH Panel installation
- 11 KV/ 22 KV /33 KV /132 KV /220 KV Laying of Cable
- Termination up to 220 KV Cable
- Earthling System (Plate, Pipe and Chemical Earthling) Point
- Wiring for Residential, Commercials and Industrial work
- 220 KV cable jointing work