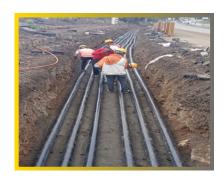

#### <u>Installation Testing and Commissioning of Following System</u>

- 220 / 33 KV GIS System (Indoor and outdoor type)
- 220 / 132 KV AIS Switch Yard
- EHV, HT, & LT Installation
- 11 KV/33 KV Sub-Station (Indoor and outdoor type) Transformers
- CRP, HT, LT & SCADA Panels
- Fiber optical cable laying
- FODP panel & SDH Panel installation
- 11 KV/ 22 KV /33 KV /132 KV /220 KV Laying of Cable
- Termination up to 220 KV Cable
- Earthling System (Plate, Pipe and Chemical Earthling) Point
- Wiring for Residential, Commercials and Industrial work
- 220 KV cable jointing work