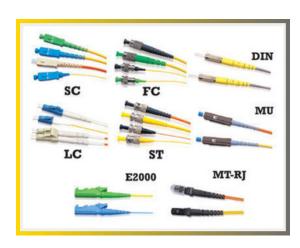

#### **Optical Fiber Cables and Patchcords**

Multimode

**Armoured** 

**Fiber Connectors and Pigtails** 

OFC Single Mode Unarmored :- 2F-48F **OFC Single Mode Armored** :- 2F-288F

**OFC Multimode Mode Unarmored: - 2F-48F** 

OFC Multimode Mode Armored :- 2F-288F

**OFC ADSS Cable** 

OFC Composite Cable :- 12F-288F

**Contact** 

:- 2F-96F