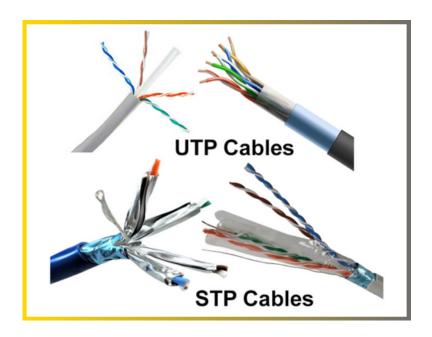

### **Copper Cables**

CAT 6 / 5 Cables

**Coaxial Cables (Armoured** and Unarmoured)