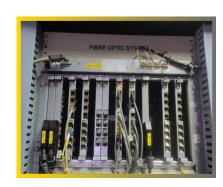

#### <u>Installation Testing and Commissioning of Following System</u>

- 220 / 33 KV GIS System (Indoor and outdoor type)
- 220 / 132 KV AIS Switch Yard
- EHV, HT, & LT Installation
- 11 KV/33 KV Sub-Station (Indoor and outdoor type) Transformers
- CRP, HT, LT & SCADA Panels
- Fiber optical cable laying
- FODP panel & SDH Panel installation
- 11 KV/ 22 KV /33 KV /132 KV /220 KV Laying of Cable
- Termination up to 220 KV Cable
- Earthling System (Plate, Pipe and Chemical Earthling) Point
- Wiring for Residential, Commercials and Industrial work
- 220 KV cable jointing work