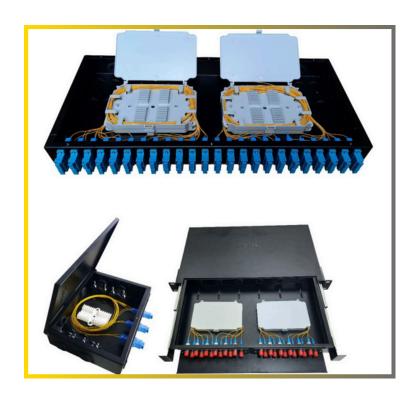

r type) Transformers
- CRP, HT, LT & SCADA Panels
- Fiber optical cable laying
- FODP panel & SDH Panel installation
- 11 KV/ 22 KV /33 KV /132 KV /220 KV Laying of Cable
- Termination up to 220 KV Cable
- Earthling System (Plate, Pipe and Chemical Earthling) Point
- Wiring for Residential, Commercials and Industrial work
- 220 KV cable jointing work

#### Contact









### **Our Products**

#### **Optical Fiber Cables and Patchcords**







Multimode



**Armoured** 



**Fiber Connectors and Pigtails** 



OFC Single Mode Unarmored :- 2F-48F **OFC Single Mode Armored** :- 2F-288F

**OFC Multimode Mode Unarmored: - 2F-48F** 

OFC Multimode Mode Armored :- 2F-288F

**OFC ADSS Cable** 

OFC Composite Cable :- 12F-288F

**Contact** 







:- 2F-96F



#### **Fiber Distribution Panel**



### FMS/LIU Wallmount & Rackmount upto 96F





### **Copper Cables**



CAT 6 / 5 Cables



**Coaxial Cables (Armoured** and Unarmoured)





# L2,L3,Managed Switches



#### **Media Converters**





### **CCTV** and Data **Surveillance**











### **Our Certificates**















# **OUR CLIENTS**