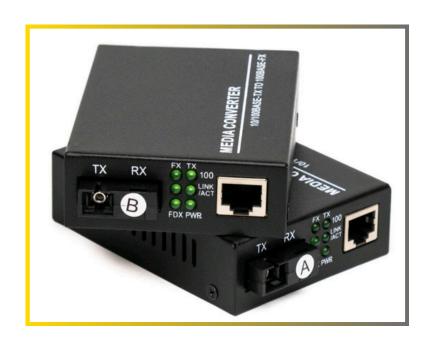

ble
- Earthling System (Plate, Pipe and Chemical Earthling) Point
- Wiring for Residential, Commercials and Industrial work
- 220 KV cable jointing work

#### Contact









### **Our Products**

#### **Optical Fiber Cables and Patchcords**







Multimode



**Armoured** 



**Fiber Connectors and Pigtails** 



OFC Single Mode Unarmored :- 2F-48F **OFC Single Mode Armored** :- 2F-288F

**OFC Multimode Mode Unarmored: - 2F-48F** 

OFC Multimode Mode Armored :- 2F-288F

**OFC ADSS Cable** 

OFC Composite Cable :- 12F-288F

**Contact** 







:- 2F-96F



#### **Fiber Distribution Panel**



### FMS/LIU Wallmount & Rackmount upto 96F





### **Copper Cables**



CAT 6 / 5 Cables



**Coaxial Cables (Armoured** and Unarmoured)





# L2,L3,Managed Switches



#### **Media Converters**





### **CCTV** and Data **Surveillance**











### **Our Certificates**















# **OUR CLIENTS**