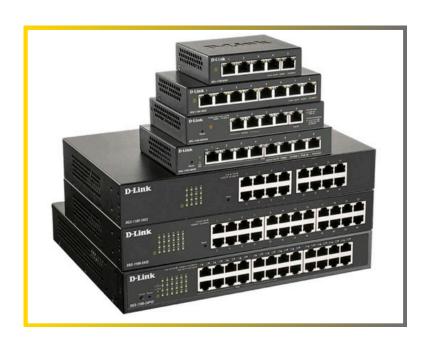

- Termination up to 220 KV Cable
- Earthling System (Plate, Pipe and Chemical Earthling) Point
- Wiring for Residential, Commercials and Industrial work
- 220 KV cable jointing work

#### Contact









### **Our Products**

#### **Optical Fiber Cables and Patchcords**







Multimode



**Armoured** 



**Fiber Connectors and Pigtails** 



OFC Single Mode Unarmored :- 2F-48F **OFC Single Mode Armored** :- 2F-288F

**OFC Multimode Mode Unarmored: - 2F-48F** 

OFC Multimode Mode Armored :- 2F-288F

**OFC ADSS Cable** 

OFC Composite Cable :- 12F-288F

**Contact** 







:- 2F-96F



#### **Fiber Distribution Panel**



### FMS/LIU Wallmount & Rackmount upto 96F





### **Copper Cables**



CAT 6 / 5 Cables



**Coaxial Cables (Armoured** and Unarmoured)





# L2,L3,Managed Switches



#### **Media Converters**





### **CCTV** and Data **Surveillance**











### **Our Certificates**















# **OUR CLIENTS**