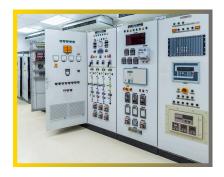

#### <u>Installation Testing and Commissioning of Following System</u>

- 220 / 33 KV GIS System (Indoor and outdoor type)
- 220 / 132 KV AIS Switch Yard
- EHV, HT, & LT Installation
- 11 KV/33 KV Sub-Station (Indoor and outdoor type) Transformers
- CRP, HT, LT & SCADA Panels
- Fiber optical cable laying
- FODP panel & SDH Panel installation
- 11 KV/ 22 KV /33 KV /132 KV /220 KV Laying of Cable
- Termination up to 220 KV Cable
- Earthling System (Plate, Pipe and Chemical Earthling) Point
- Wiring for Residential, Commercials and Industrial work
- 220 KV cable jointing work