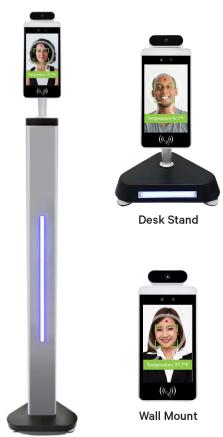

## Temperature Screening Kiosk with Facial Recognition

Contactless temperature screening kiosks detect fever symptoms in real time to protect employees, customers, and visitors to a location. The kiosks have an additional facial recognition option if desired.

Its compact design makes it suitable for high trafficked areas to screen individuals before entry to premises such as office buildings, schools, factories, healthcare facilities, retail stores, supermarkets and hotels.

## **Key Features**

CONTACTLESS, FULLY AUTOMATED KIOSK

READS TEMPERATURE IN 1 SECOND

CUSTOMIZED TEMPERATURE THRESHOLD

INTEGRATE WITH GATES, TURNSTILES & DOOR ACCESS

ON-SCREEN
MESSAGE DISPLAY
& AUDIO OPTIONS

FACIAL RECOGNITION DATABASE OPTIONAL

WARRANTY