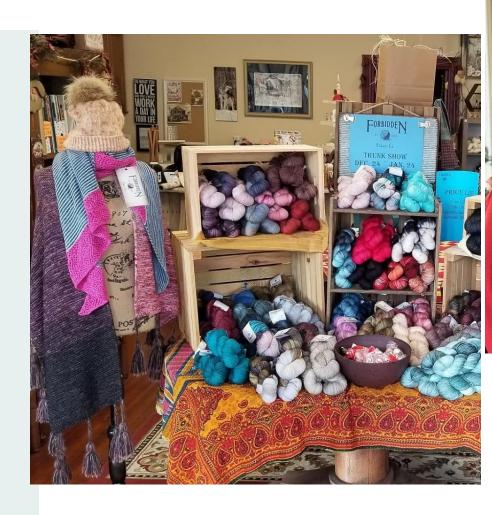

Forbidden Fiber Trunk Show has arrived!

We have some gorgeous sparkle yarn in fingering and dk weight, perfect for your next project. They sent some shawl samples for you if you need some inspiration. I'm always happy to help you find the perfect yarn or pattern or both. Stop in and shop these beautiful yarns!