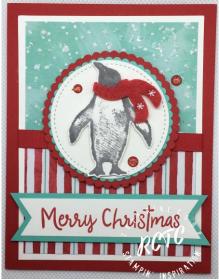

## Supplies:

- Stamp Sets Playful Penguins (150532); Snowman Season (150458)
- Card Stock Real Red (102482); Coastal Cabana (131297); Whisper White (100730)
- Stamp Pads Real Red (6666666); Basic Gray (149165)
- Misc. Let It Snow (DSP) (147084); Real Red Ribbon (146925); Toile Tidings Glitter Enamel Dots (150433); Dimensionals (104430); Stitched Shape Framelits (145372); Layering Circles Framelits (141705); Fine Tip Glue Pen (138309); Ice Stampin Glitter (150445); Let It Snow Embellishment Kit (150425)
  Measurements:
- Real Red Card Stock : 8 1/2" x 5 1/2" 3" x 3"
- Coastal Cabana Card Stock : 2 <sup>3</sup>/<sub>4</sub>" x 2 <sup>3</sup>/<sub>4</sub> " 1" x 4 <sup>1</sup>/<sub>4</sub>"
- Whisper White:  $3\frac{3}{4}x 5$  " $\frac{3}{4}x 4$   $2\frac{1}{2}x 2\frac{1}{2}$ " scrap to stamp penguin on
- DSP: 3 <sup>1</sup>/<sub>2</sub>" x 2 <sup>1</sup>/<sub>2</sub>", 3 <sup>1</sup>/<sub>2</sub>" x 2 <sup>1</sup>/<sub>4</sub>"

## Instructions:

- 1. Cut and score card base in Real Red.
- 2. Cut DSP and adhere to Whisper White panel. Add a piece of real red ribbon around center. Adhere to card base.
- **3.** Cut a whisper white with 2<sup>nd</sup> largest stitched circle. Cut coastal cabana with next size up scalloped circle, cut real read with next size up scalloped circle. Adhere all three together and pop up with dimensionals on card front.
- **4.** Stamp penguin in basic grey and fussy cut. Adhere to circle with dimensionals. Add scarf from the Let it snow embellishment kit.
- 5. Place dots of glue with fine tip glue pen on coastal cabana dsp and then add ice stampin glitter.
- 6. Stamp Merry Christmas from Snowman Season in Real Red on <sup>3</sup>/<sub>4</sub>" whisper white strip and flag the ends. Adhere to Coastal Cabana strip and flag the ends
- 7. Embellish card with Toile Tidings glitter enamel dots.