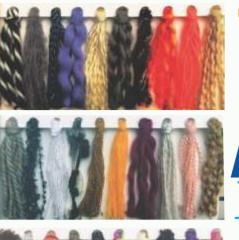

# **Expanding Horizons On Sustainability - B K International**

B K International has latest and largest Collection Of Fancy Yarns manufactured using Global Quality Parameters

K International is a leading Fancy yarn manufacturers based in Ludhiana, manufacturing more than 1000 articles in fancy yarns customised according to buyer requirements.

Bk international currently manufactures yarns for use in Knitting & Hosiery industry, Home furnishings export articles like Throws, Rugs, Cushion covers & multi effect yarns for use in hand knitting & Machine Knitting. It manufactures all types of yarns like ombre effects, knot yarns, slub yarns, loop yarns, crinkle yarns, brushed yarns, multi effect yarns in counts ranging from 0.1 nm to 25 nm in manmade fibers like Acrylic, Nylon, Polyester, Artificial Silk or Viscose Rayon & Natural

Fibers like Wool, Alpaca, Mohair, Cotton & Their blends according to customers request.

B K international can supply all types of yarn in Fiber dyed, hank dyed, multi colour space dyed with exact shade matchings in required International standard light sources like D-65,TL-84,CWF and any other as requested.