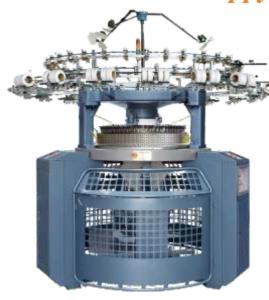

Single/Double Jersey Knitting Machines, Dia- 12" To 60"

All guages

**TEXWARE TECHNOLOGY** 

Mr. T.H. ANSARI (Managing Partner). -27, Shaheen Bagh, Abul Fazal Enclave Part-2

**HEUSCH** 

**Shearing Spiral** 

& Ledger Blades

Ph: +91-9873237178, +91-8920204443, +91-9953459546, +91-9717726326

A Gateway to all your Textile Solutions REDMAN

RAISING MACHINE

Knitting Machine

Sinale & Double

Circular Knitting

Are Available

Series All Type Of