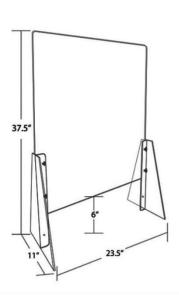

## **OnSpec**™ Library Shield

www.library-shield.com

**OnSpec™** Library Shield is a modular system of protective barriers that can be easily field modified and adjusted to accommodate a variety of configurations without the use of tools. Parts can be used to create shields that go down to the work surface or adjusted to leave a 6" opening at the bottom edge.

## **OnSpec**™ Library Shield **kits**

www.library-shield.com

Each version can be assembled with either of two face shield heights - bottom edge flush against the counter surface or 6" above the counter surface. All use (2) KDBASE components with included hardware.

## KDSHIELD-4832H \$ 145

- 1 47.5" x 31.5" 3/16 Acrylic Shield
- 2 11"x16" x 2" base components with height adjustment openings
- 4 3/4" Hex bolt with wing nuts for assembly

**OnSpec** Library Displays

www.onspecdisplays.com