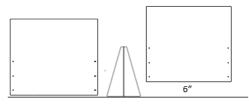

## **OnSpec**™ Library Shield

www.library-shield.com

**OnSpec™** Library Shield is a modular system of protective barriers that can be easily field modified and adjusted to accommodate a variety of configurations without the use of tools. Parts can be used to create shields that go down to the work surface or adjusted to leave a 6" opening at the bottom edge.

## **OnSpec**™ Library Shield **kits**

www.library-shield.com

Each version can be assembled with either of two face shield heights - bottom edge flush against the counter surface or 6" above the counter surface. All use (2) KDBASE components with included hardware.