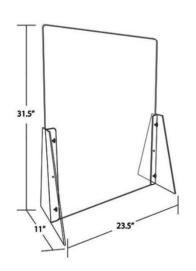

## **OnSpec**™ Library Shield

www.library-shield.com

**OnSpec™** Library Shield is a modular system of protective barriers that can be easily field modified and adjusted to accommodate a variety of configurations without the use of tools. Parts can be used to create shields that go down to the work surface or adjusted to leave a 6" opening at the bottom edge.

## **OnSpec**™ Library Shield **kits**

www.library-shield.com

Each version can be assembled with either of two face shield heights - bottom edge flush against the counter surface or 6" above the counter surface. All use (2) KDBASE components with included hardware.

- 1 23.5" x31.5" 3/16 Acrylic Shield
- 2 11"x16" x 2" base components with height adjustment openings
- 4 3/4" Hex bolt with wing nuts for assembly

KDSHIELD-3224H \$ 98

- 1 31.5" x 23.5" 3/16 Acrylic Shield
- 2 11"x16" x 2" base components with height adjustment openings
- 4 3/4" Hex bolt with wing nuts for assembly