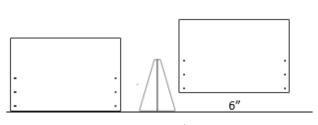

## **OnSpec**™ Library Shield

www.library-shield.com

**OnSpec™** Library Shield is a modular system of protective barriers that can be easily field modified and adjusted to accommodate a variety of configurations without the use of tools. Parts can be used to create shields that go down to the work surface or adjusted to leave a 6" opening at the bottom edge.

## **OnSpec**™ Library Shield **kits**

www.library-shield.com

Each version can be assembled with either of two face shield heights - bottom edge flush against the counter surface or 6" above the counter surface. All use (2) KDBASE components with included hardware.