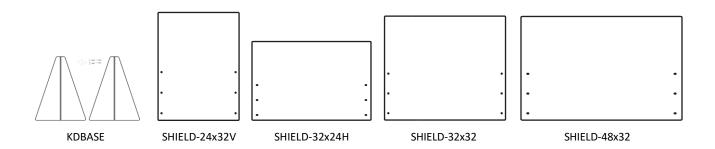

## Components:

OnSpec Library Displays

www.onspecdisplays.com

Division of Design Manufacturing LLC

www.designmfg.com

1700 Northridge, Walker MI 49544

- 1 23.5" x31.5" 3/16 Acrylic Shield
- 2 11"x16" x 2" base components with height adjustment openings
- 4 3/4" Hex bolt with wing nuts for assembly

KDSHIELD-3224H \$ 98

- 1 31.5" x 23.5" 3/16 Acrylic Shield
- 2 11"x16" x 2" base components with height adjustment openings
- 4 3/4" Hex bolt with wing nuts for assembly

KDSHIELD-3232 \$118

- 1 31.5" x 31.5" 3/16 Acrylic Shield
- 2 11"x16" x 2" base components with height adjustment openings
- 4 3/4" Hex bolt with wing nuts for assembly

## KDSHIELD-4832H \$ 145

- 1 47.5" x 31.5" 3/16 Acrylic Shield
- 2 11"x16" x 2" base components with height adjustment openings
- 4 3/4" Hex bolt with wing nuts for assembly

**OnSpec** Library Displays

www.onspecdisplays.com