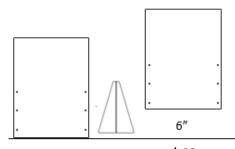

## **OnSpec**™ Library Shield

www.library-shield.com

**OnSpec™** Library Shield is a modular system of protective barriers that can be easily field modified and adjusted to accommodate a variety of configurations without the use of tools. Parts can be used to create shields that go down to the work surface or adjusted to leave a 6" opening at the bottom edge.

## **OnSpec**™ Library Shield **kits**

www.library-shield.com

Each version can be assembled with either of two face shield heights - bottom edge flush against the counter surface or 6" above the counter surface. All use (2) KDBASE components with included hardware.