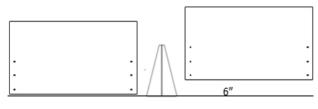

## **OnSpec**™ Library Shield

www.library-shield.com

**OnSpec™** Library Shield is a modular system of protective barriers that can be easily field modified and adjusted to accommodate a variety of configurations without the use of tools. Parts can be used to create shields that go down to the work surface or adjusted to leave a 6" opening at the bottom edge.

## **OnSpec**™ Library Shield **kits**

www.library-shield.com

Each version can be assembled with either of two face shield heights - bottom edge flush against the counter surface or 6" above the counter surface. All use (2) KDBASE components with included hardware.