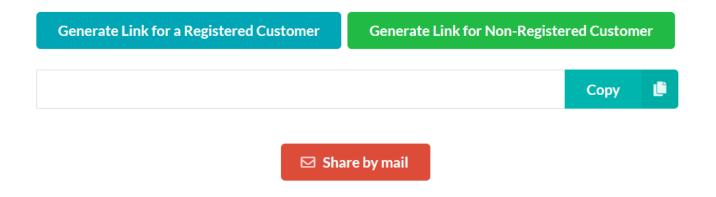

### Signing Up the New Customer

- Go to Mynikken and log in
- Go to tools
- Go to Business tools
- Click on the PH Powerhouse icon
  - A new window opens

#### Message

Once you've generated a link, copy it and share it with your new and current customers, so they can purchase the PiMag Waterfall with free shipping!

Your link will expire in 15 days from today, remember to inform your customer.

Available Links

Links Used

**Expired Links** 

Graphs

|     | Available Links |                 |        |              |
|-----|-----------------|-----------------|--------|--------------|
| URL | Created Date    | Expiration Date | Shared | Comments     |
| Go  | 01-14-2023      | 01-28-2023      |        | Add comments |
| Go  | 01-14-2023      | 01-28-2023      |        | Add comments |