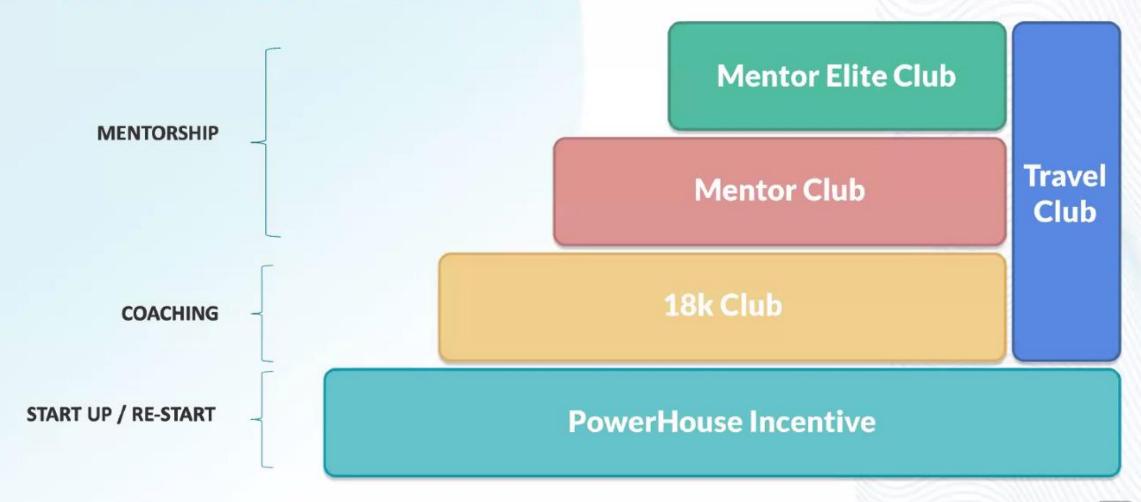

# 2023 INCENTIVE PLAN







### **Understanding The Options**

- There are four ways to purchase a Waterfall
- The first is through the shopping Cart
- The second is through Yes My Wellness with a second product
- The third through the Nikken Share App
- The fourth through the Powerhouse
- Which method you choose depends on the plan and strategy one is using and what the purpose of the transaction is.

### Waterfall

|                  | Shopping<br>Cart | Yes! My Wellness Home                      |              | Nikken Share<br>App | PowerHouse |
|------------------|------------------|--------------------------------------------|--------------|---------------------|------------|
| Retail Price     | \$ 468.00        | \$ 420.00                                  |              | \$ 420.00           | \$ 468.00