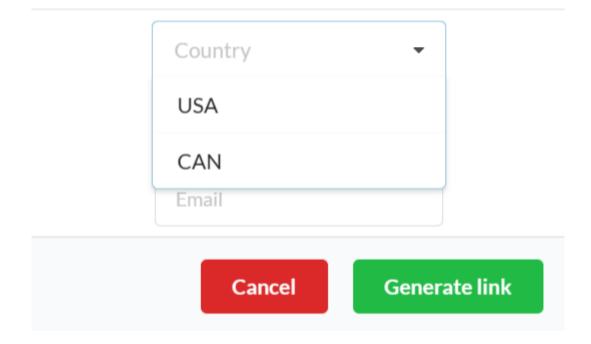

#### **Non-Registered Customer Data**

Sponsor name • Cellular Management Corp

Sponsor code • 6680700

Sponsor email • rolfeman@earthlink.net

| First Name *                                                                                                                                                                                                                                             | Last Name *             |
|----------------------------------------------------------------------------------------------------------------------------------------------------------------------------------------------------------------------------------------------------------|-------------------------|
| Dave Rolfe                                                                                                                                                                                                                                               |                         |
| Email *                                                                                                                                                                                                                                                  |                         |
| daverolfe@earthlink.net                                                                                                                                                                                                                                  |                         |
| Password *                                                                                                                                                                                                                                               | Confirm your password * |
|                                                                                                                                                                                                                                                          |                         |
| Your password     Must be an least 8 characters long and maxim     Must contain at least one upper case letter     Must contain at least one lower case letter     Must contain at least one number     Must contain at least one of the following speci |                         |
| Phone *                                                                                                                                                                                                                                                  | Address *               |
|                                                                                                                                                                                                                                                          |                         |
| City *                                                                                                                                                                                                                                                   | State *                 |
|                                                                                                                                                                                                                                                          | Select State V          |