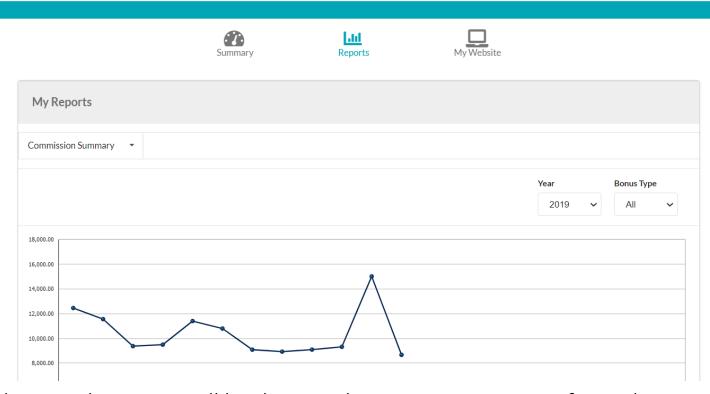

### The My Business Page/ Graphs

On the Business Page, with each Graph, when you place your mouse on any of the individual graph Bars or Points the actual number will display. You can do a quick analysis from one month to the next.

#### The My Business Page/ Reports/Commission Summary

Manage Wellness Subscription

My Business

Genealogy

Create link View Links Tools

Further down in this report will be the actual commission amounts for each month of the designated year.