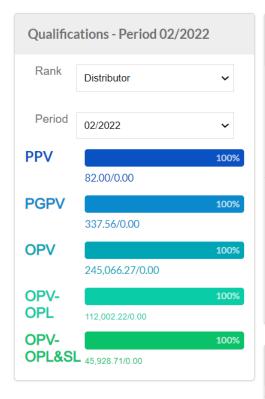

#### My Business/Tools

Qualifications - Period 02/2022

Silver

02/2022

189.00/100.00

444.56/1,500.00

220,722,97/4,000.00

105.921.92/0.00

OPL&SL 44,559.31/0.00

Rank

Period

**PPV** 

**PGPV** 

**OPV** 

OPV-

**OPL** 