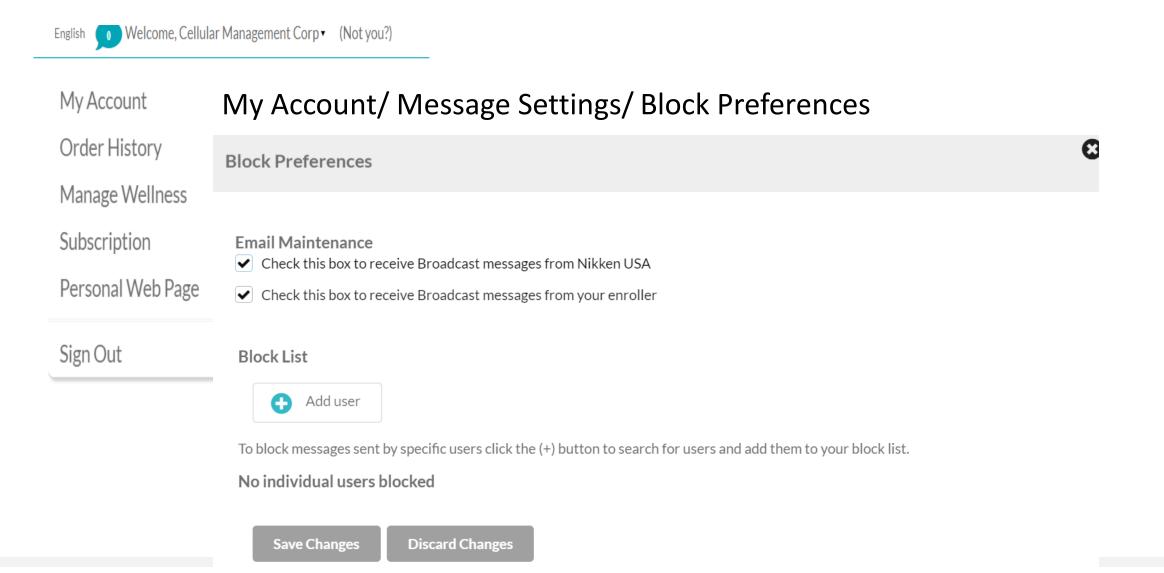

### My Account/ Message Settings/ Manage Boxes

In this Tab you can save messages and store them in different files and set the names and the rules which you can see in the Drop Down Menu