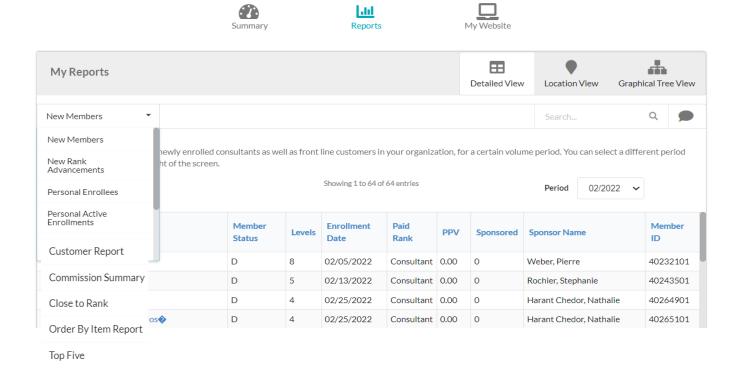

### The My Business Page/ Reports

Shop Now Manage Wellness Subscription

My Business Genealogy Create link View Links Tools

This Drop Down Menu allows you to create reports based on these topics printed here:

**New Members** 

**New Rank Advancements** 

Personal Enrollees

Personal Active Enrollees

**Customer Report** 

**Commission Summary** 

Close to Rank

Order by Item Report

# The My Business Page/ Reports/ New Members

This Drop Down Menu allows you to create reports based on these topics printed here:

#### **New Members**

New Rank Advancements
Personal Enrollees
Personal Active Enrollees
Customer Report
Commission Summary
Close to Rank
Order by Item Report
Top Five