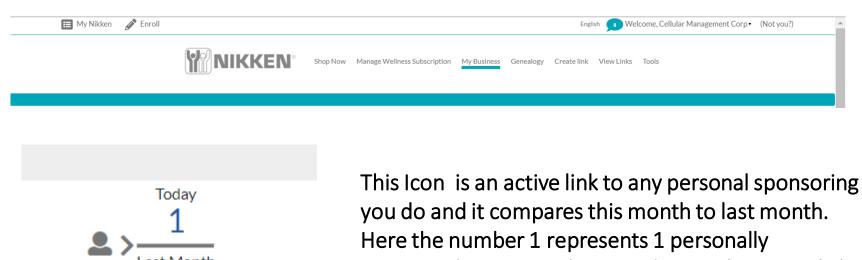

# The My Business Page/Personal & Group Sponsoring

Personal Sponsoring

Today
133
Last Month
144
Group Sponsoring

you do and it compares this month to last month.
Here the number 1 represents 1 personally
sponsored customer that was done. When you click
on the link it will show you the details.