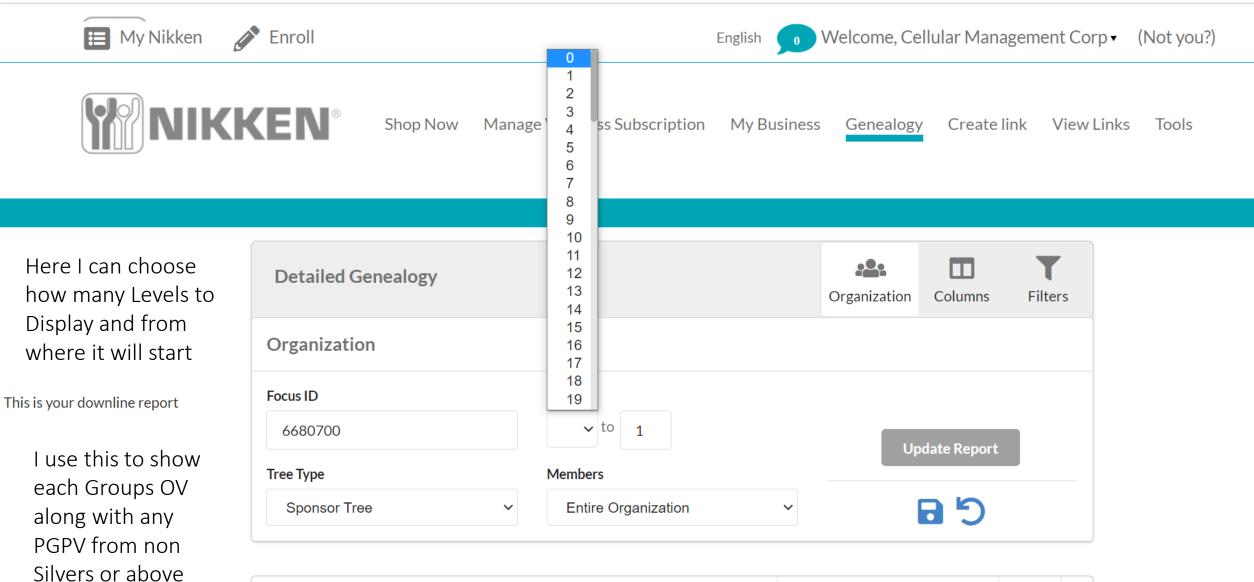

This is your downline report

From this page we can start to create a report that meets our needs.

| report that meets our         |                  |        |                  |        |               |                |                          |               |                   |                      |               |                |
|-------------------------------|------------------|--------|------------------|--------|---------------|----------------|--------------------------|---------------|-------------------|----------------------|---------------|----------------|
| needs. Name                   | Member<br>Status | Levels | Rank             | GV     | Jan 22<br>PPV | Jan 22<br>PGPV | Jan 22<br>Retail<br>PGPV | Jan 22<br>OPV | Jan 22<br>OPV-OPL | Jan 22<br>OPV_OPL&SL | Feb 22<br>PPV | Feb 22<br>PGPV |
| Cellular Management Corp      | D                | 0      | Royal<br>Diamond | 189.00 | 864.60        | 1010.76        | 620.60                   | 285310.60     | 150589.95         | 72086.73             | 189.00        | 444.56         |
| Lutzko, Richard               | D                | 1      | Diamond          | 265.50 | 280.35        | 1090.59        | 120.75                   | 78503.22      | 24326.24          | 16696.20             | 265.50        | 452.02         |
| Gilbert, Jean-Marie & Lavigne | D                | 2      | Royal<br>Diamond | 635.00 | 839.30        | 6359.70        | 3671.40                  | 54176.98      | 41769.74          | 32940.74             | 717.80        | 2366.90        |

The first action will be the filters and this is simple What you don't want displayed simple click on and use the Arrow button to move it to Available. In this example I moved Customers

This is your downline report