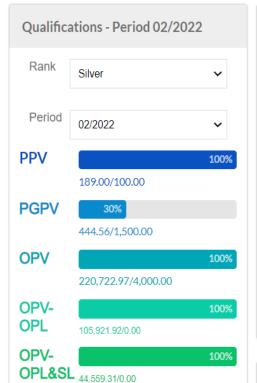

#### My Business/Tools

Qualifications - Period 02/2022

Silver

02/2022

189.00/100.00

444.56/1,500.00

220,722,97/4,000.00

105.921.92/0.00

OPL&SL 44,559.31/0.00

Rank

Period

**PPV** 

**PGPV** 

**OPV** 

OPV-

**OPL** 