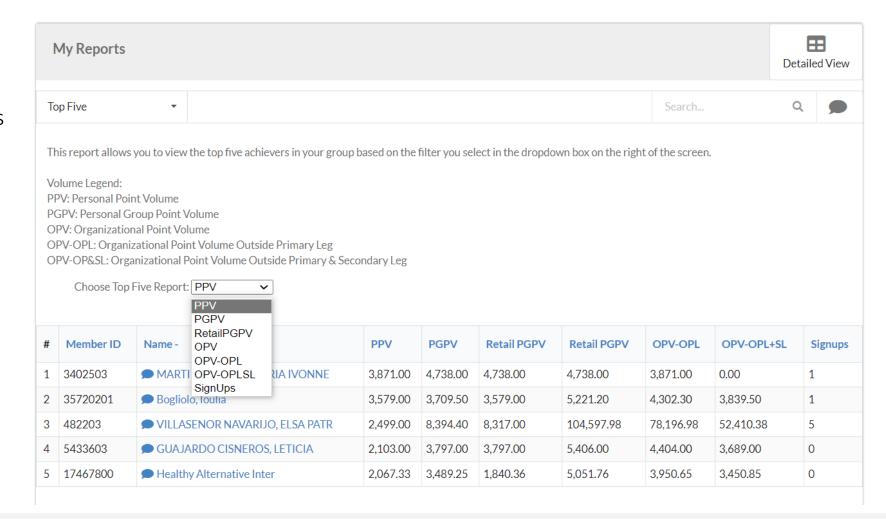

#### The My Business Page/ Reports/Top Five

This Drop Down Menu allows you to create reports based on these topics printed here: New Members New Rank Advancements Personal Enrollees Personal Active Enrollees Customer Report Commission Summary Close to Rank Order by Item Report Top Five

PPV
PGPV
RetailPGPV
OPV
OPV-OPL
OPV-OPLSL
SignUps