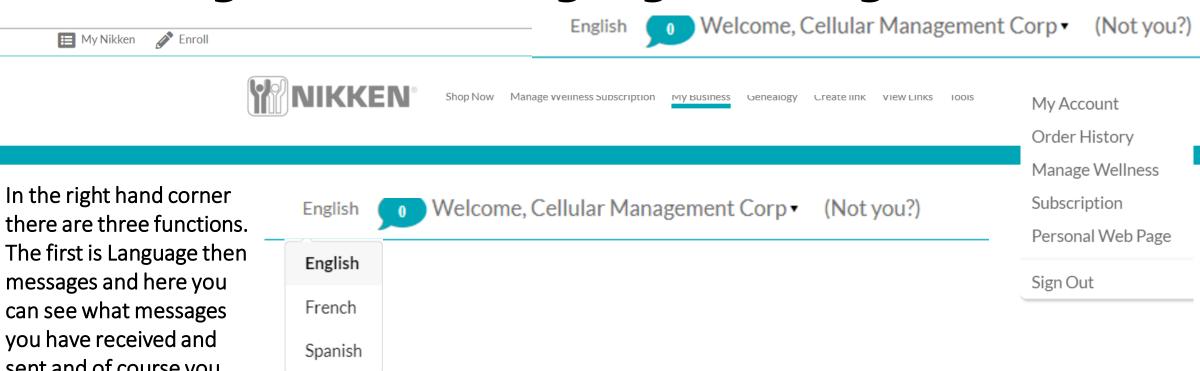

# Defining the Tabs /Language/Messages/Name

can see what messages
you have received and
sent and of course you
can send a message. And
the third is your name.
When you click on your
name a drop down menu
appears and you can see
that on the right side

My Messages
No messages.

Sent Messages

My Account

My Account

Order History

Manage Wellness

Subscription

Personal Web Page

Sign Out

My Account My Account

Enroll

Order History

Manage Wellness

Subscription

Personal Web Page

Sign Out