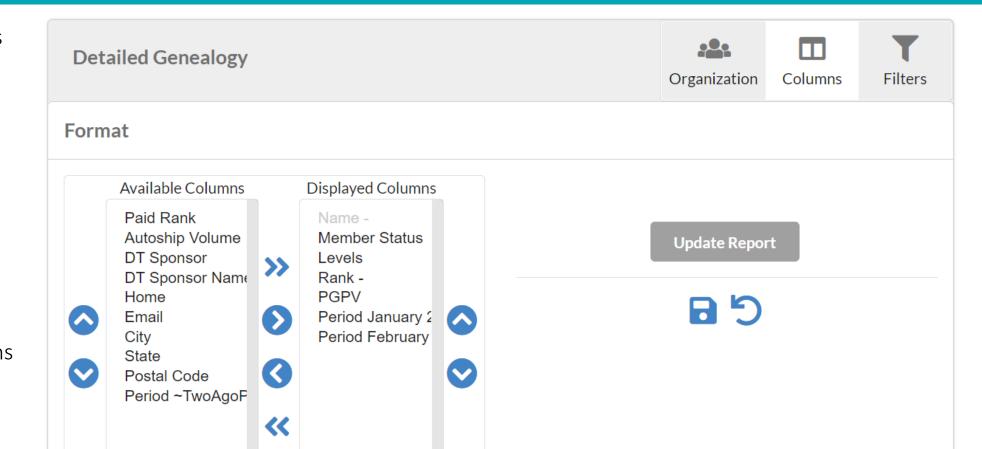

#### Genealogy/Columns

Shop Now

Manage Wellness Subscription

My Business

Genealogy

Create link

View Links

Too

Defining the Columns works the same way. Click on what you want or don't want and using the appropriate arrow move the item in or off the desired column.

This is your downline report

I wanted what is on the Displayed Columns And what I discarded is on the Available Columns