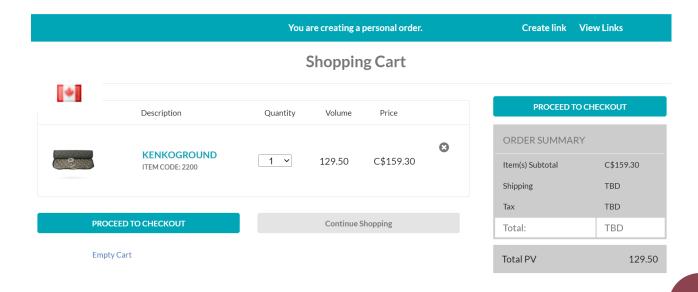

#### **Shopping Cart**

My Account

Order History

Manage Wellness Wellness

Subscription Subscription

Personal Web Page

Sign Out

This is a US order and because this is from my account all my information was already entered. Now I would enter my credit card data go to review and then place my order.