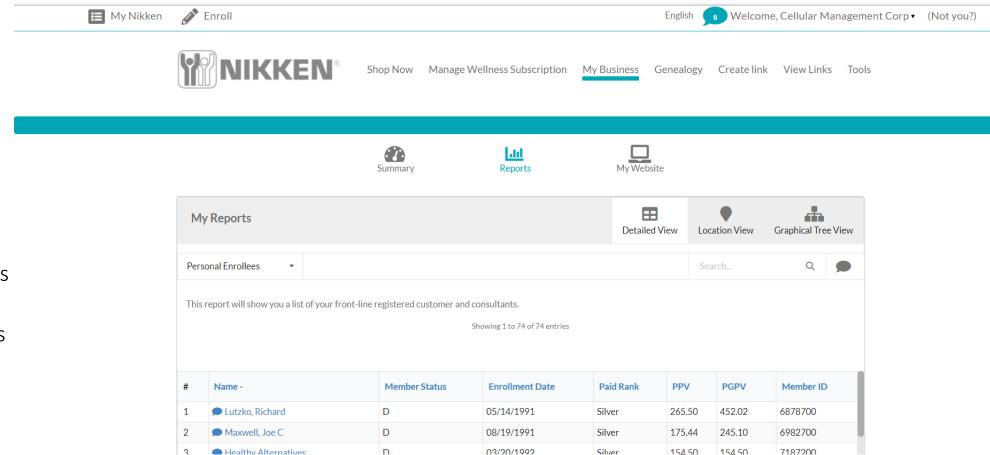

# The My Business Page/ Reports/Personal Enrollees

This Drop Down Menu allows you to create reports based on these topics printed here: New Members New Rank Advancements Personal Enrollees Personal Active Enrollees Customer Report **Commission Summary** Close to Rank Order by Item Report Top Five