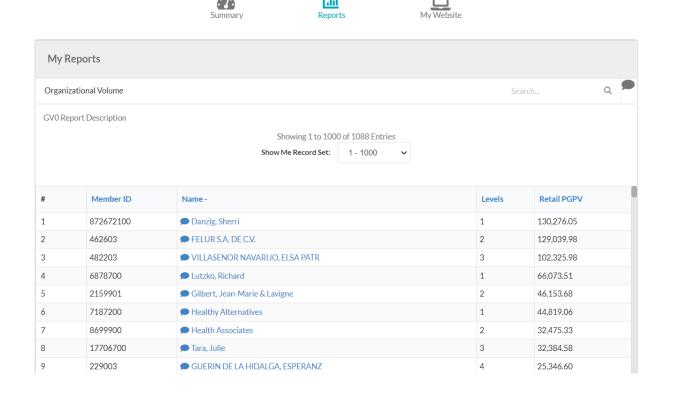

# The My Business Page/Organizational Volume

1,302,765 Last Month 1,540,971

Organizational Volume

This Icon is an active link to your organization's volume. When you click on it a new page opens with a list of your down-line and their Retail PGPV

### The My Business Page/ Reports

Shop Now Manage Wellness Subscription

My Business Genealogy Create link View Links Tools

This Drop Down Menu allows you to create reports based on these topics printed here:

**New Members** 

**New Rank Advancements** 

Personal Enrollees

Personal Active Enrollees

**Customer Report** 

**Commission Summary** 

Close to Rank

Order by Item Report