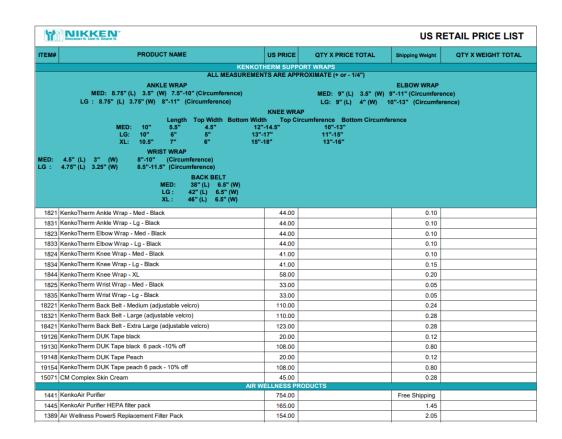

#### **US CONSULTANT PRICE LIST**

#### Placing a Nikken order is easy.

Independent Nikken Consultants have three different ordering options.

#### 1. By Internet

24 hours a day.

Access this service at the Nikken Web site:

www.myNikken.com

#### 2. By Mail

Send your orders to:

Nikken, Inc. (Attn: Order Entry)

190 W. Crowther Avenue. Unit C, Placentia, CA 92870 Orders are processed Monday through Friday.

#### 3. By Phone

Call us toll-free at 800-669-8859 and enter Option 2.

Orders are taken Monday through Friday, 7 am to 5 pm Pacific.

Nikken Inc. 18301 Von Karman Ave. Suite 120 Irvine, CA 92612

THREE EASY WAYS TO ORDER AS AN INDEPENDENT NIKKEN CONSULTANT