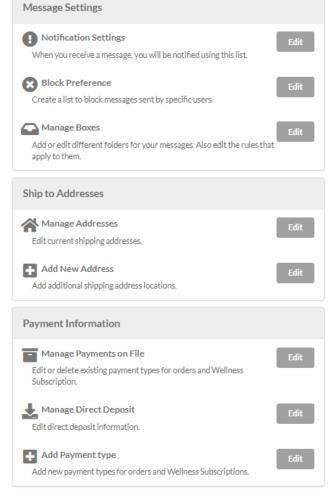

### My Account/ Message Settings/ Notification Settings

Order History

**Notifications** 

Manage Wellness

Subscription

Personal Web Page

Freauencv 1 day

moved down.

When you receive a message, you will be notified using the following list. We will notify the first entry and go down the list in order to notify all that are marked active. For phone entries with Stop on Success checked, if the notification call is answered, we will not notify any of the entries

after it, even if they are marked active. If you have multiple notifications, we will only notify each entry once per the Frequency timeframe. To change the position of an entry, change the order number to where you would it to be moved to. Any entries at or after that position will be

Add a New Notification **Engage** 

| Active | Wellness Subscription | Name - | Туре    | Phone Number/Email | Options |     |
|--------|-----------------------|--------|---------|--------------------|---------|-----|
| •      | 2                     |        | Email ~ |                    | N/A     | Add |

### My Account/ Message Settings/ Manage Boxes

In this Tab you can save messages and store them in different files and set the names and the rules which you can see in the Drop Down Menu