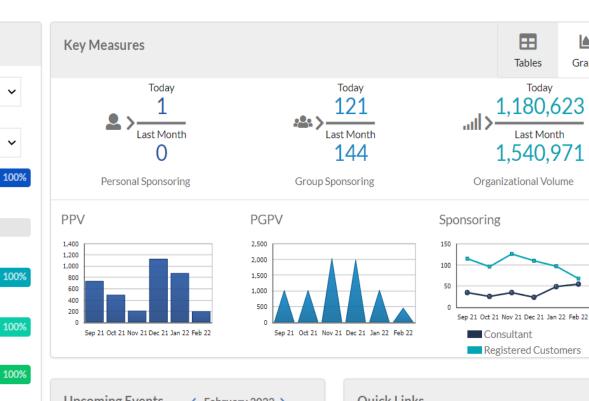

# The My Business Page/Personal & Group Sponsoring

Personal Sponsoring

Today
133
Last Month
144
Group Sponsoring

you do and it compares this month to last month.
Here the number 1 represents 1 personally
sponsored customer that was done. When you click
on the link it will show you the details.

This Icon is an active link to Group Sponsoring Activity for this month compared to the previous month. This also includes personal activity for both Customers and Consultants. The next Slide on the TABLES icon yyou will get the specific breakdowns.

# The My Business Page/Organizational Volume

1,302,765 Last Month 1,540,971

Organizational Volume

This Icon is an active link to your organization's volume. When you click on it a new page opens with a list of your down-line and their Retail PGPV

### The My Business Page/Tables

### The My Business Page/ Graphs

On the Business Page, with each Graph, when you place your mouse on any of the individual graph Bars or Points the actual number will display. You can do a quick analysis from one month to the next.

### The My Business Page/ Reports

Shop Now Manage Wellness Subscription

My Business Genealogy Create link View Links Tools

This Drop Down Menu allows you to create reports based on these topics printed here: