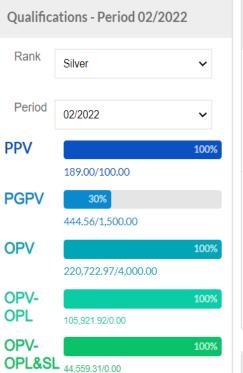

#### My Business/Tools

Qualifications - Period 02/2022

Silver

02/2022

189.00/100.00

444.56/1,500.00

220,722,97/4,000.00

105.921.92/0.00

OPL&SL 44,559.31/0.00

Rank

Period

**PPV** 

**PGPV** 

**OPV** 

OPV-

**OPL** 