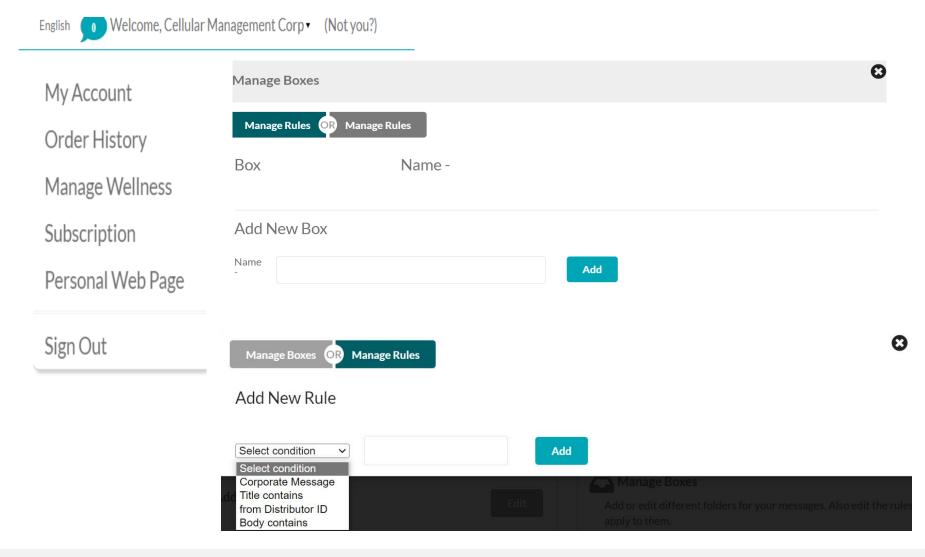

### My Account/ Message Settings/ Manage Boxes

In this Tab you can save messages and store them in different files and set the names and the rules which you can see in the Drop Down Menu