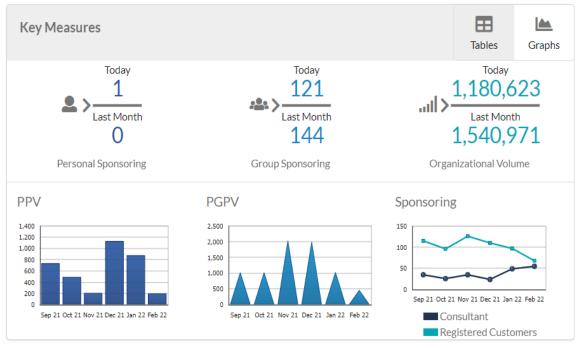

# The My Business Page/Personal & Group Sponsoring

Personal Sponsoring

Today
133
Last Month
144
Group Sponsoring

you do and it compares this month to last month.
Here the number 1 represents 1 personally
sponsored customer that was done. When you click
on the link it will show you the details.

This Icon is an active link to Group Sponsoring Activity for this month compared to the previous month. This also includes personal activity for both Customers and Consultants. The next Slide on the TABLES icon yyou will get the specific breakdowns.

# The My Business Page/Organizational Volume

1,302,765 Last Month 1,540,971

Organizational Volume

This Icon is an active link to your organization's volume. When you click on it a new page opens with a list of your down-line and their Retail PGPV

### The My Business Page/ Graphs

On the Business Page, with each Graph, when you place your mouse on any of the individual graph Bars or Points the actual number will display. You can do a quick analysis from one month to the next.

Today

1,180,623

1,540,971

Organizational Volume

Graphs

Now Let's look at the Main Menu following the Nikken Logo: Shop Now Manage Wellness Subscription My Business Genealogy

Create Link

View Link