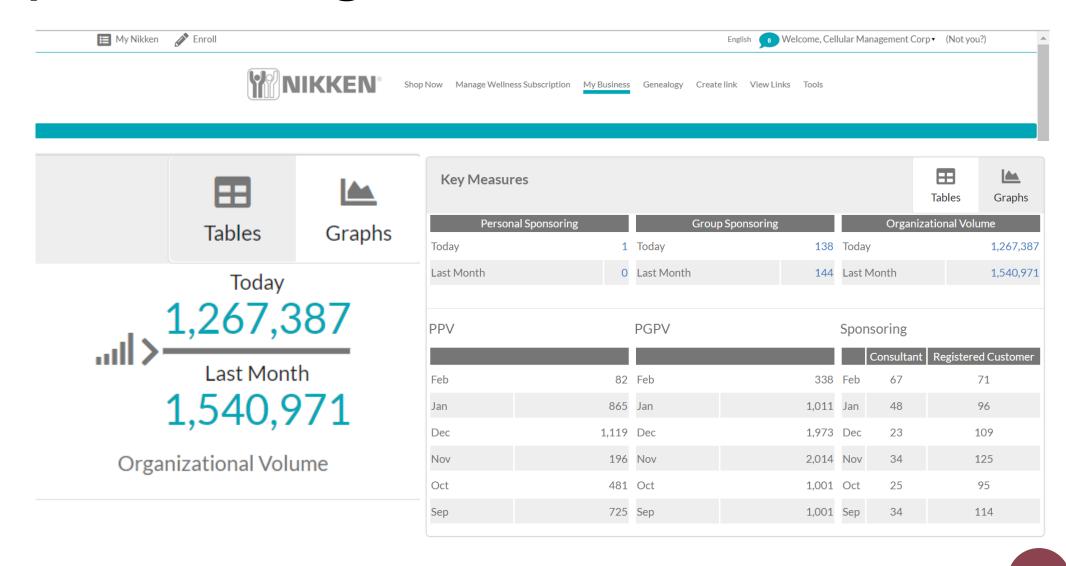

# The My Business Page/Personal & Group Sponsoring

Personal Sponsoring

Today
133
Last Month
144
Group Sponsoring

you do and it compares this month to last month.
Here the number 1 represents 1 personally
sponsored customer that was done. When you click
on the link it will show you the details.

This Icon is an active link to Group Sponsoring Activity for this month compared to the previous month. This also includes personal activity for both Customers and Consultants. The next Slide on the TABLES icon yyou will get the specific breakdowns.

# The My Business Page/Organizational Volume

1,302,765 Last Month 1,540,971

Organizational Volume

This Icon is an active link to your organization's volume. When you click on it a new page opens with a list of your down-line and their Retail PGPV

### The My Business Page/Tables