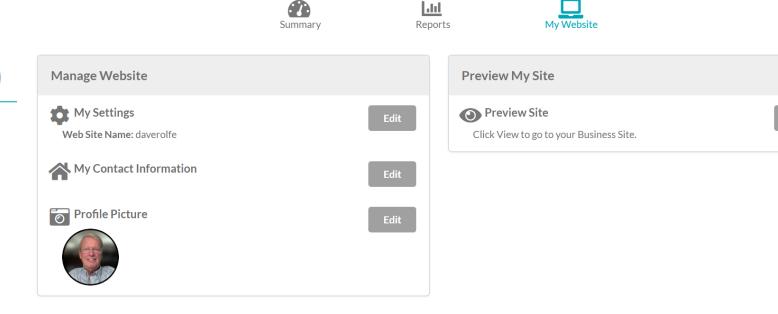

You can access your personal website from two places. The first is from this drop down menu and the second is from the My Business Page . Once you are in, the page provides instructions on managing your website.

By Clicking on each EDIT button you will go to another page with specific instructions for the Item Described.

At the end you can preview your site.

View