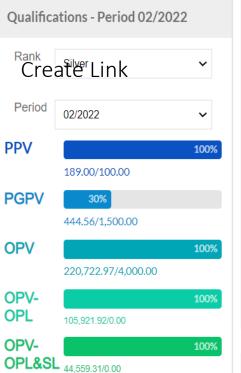

#### My Business/Tools

Qualifications - Period 02/2022

Silver

02/2022

189.00/100.00

444.56/1,500.00

220,722,97/4,000.00

105.921.92/0.00

OPL&SL 44,559.31/0.00

Rank

Period

**PPV** 

**PGPV** 

**OPV** 

OPV-

**OPL** 