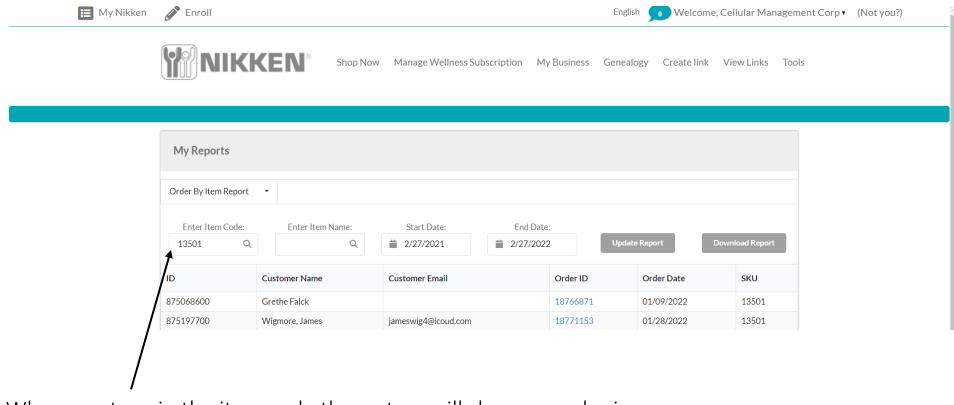

# The My Business Page/ Reports/Order by Item Report

This Drop Down Menu allows you to create reports based on these topics printed here: **New Members** New Rank Advancements Personal Enrollees Personal Active Enrollees Customer Report **Commission Summary** Close to Rank Order by Item Report Top Five

When you type in the item code the system will show you who in your group purchased that item.