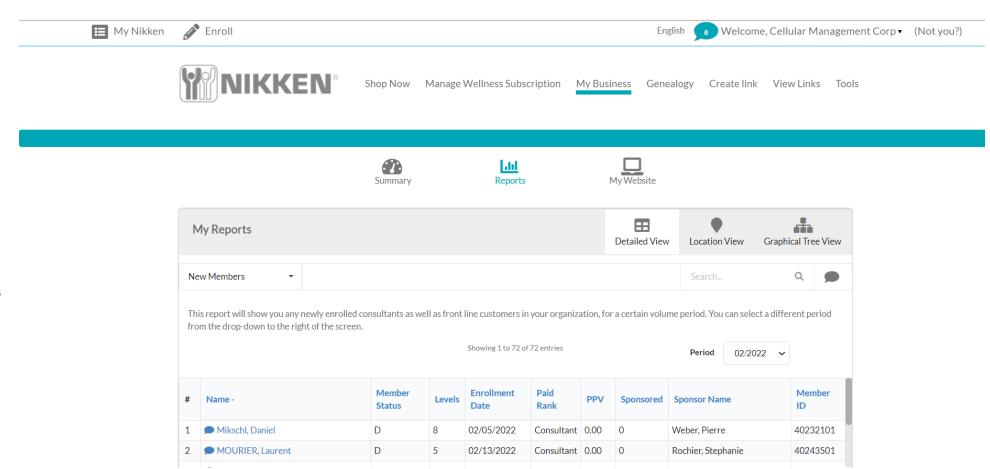

# The My Business Page/ Reports/ New Members

This Drop Down Menu allows you to create reports based on these topics printed here:

#### **New Members**

New Rank Advancements
Personal Enrollees
Personal Active Enrollees
Customer Report
Commission Summary
Close to Rank
Order by Item Report
Top Five