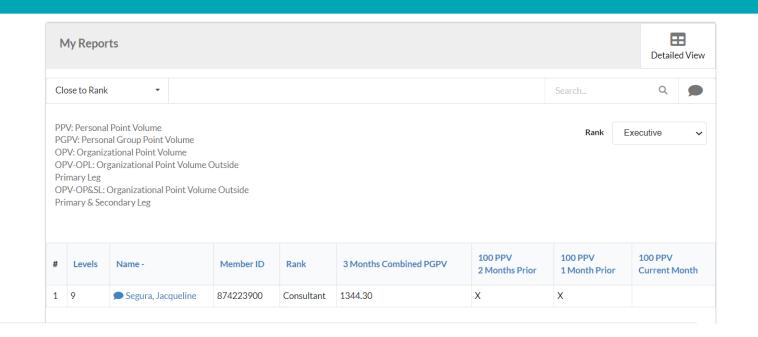

# The My Business Page/ Reports/ Close to Rank

Manage Wellness Subscription My Business Genealogy

Welcome, Cellular Management Corp ▼ (Not you?)