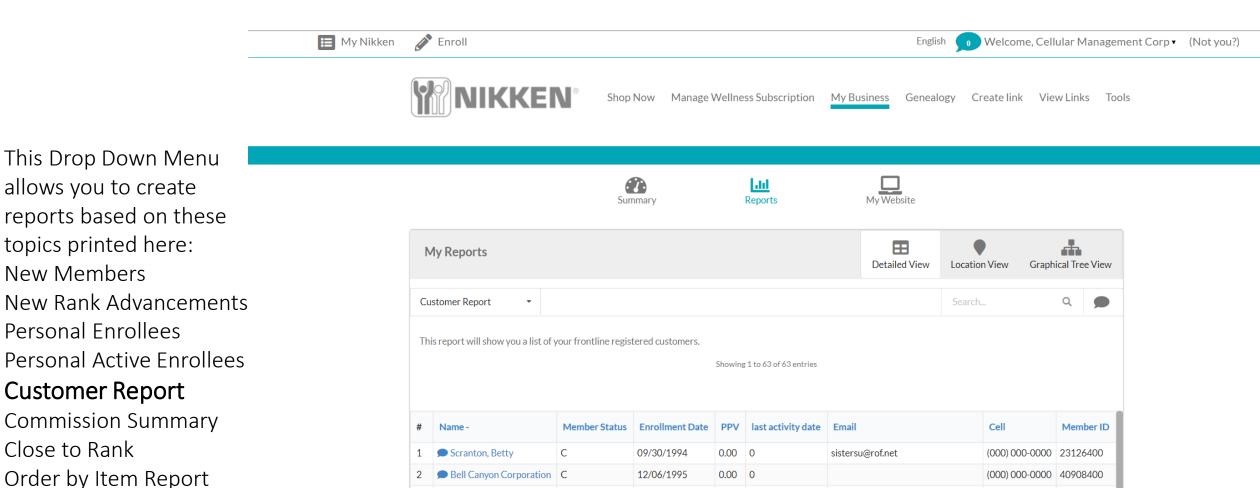

### The My Business Page/ Reports

Shop Now Manage Wellness Subscription

My Business Genealogy Create link View Links Tools

This Drop Down Menu allows you to create reports based on these topics printed here:

**New Members** 

**New Rank Advancements** 

Personal Enrollees

Personal Active Enrollees

**Customer Report** 

**Commission Summary** 

Close to Rank

Order by Item Report

# The My Business Page/ Reports/Customer Report

Stuczynski, Janina K

allows you to create

topics printed here:

Personal Enrollees

**Customer Report** 

Close to Rank

Top Five

New Members

0.00

kayestuczynski@aol.com

07/01/1996

(000) 000-0000 | 86021700