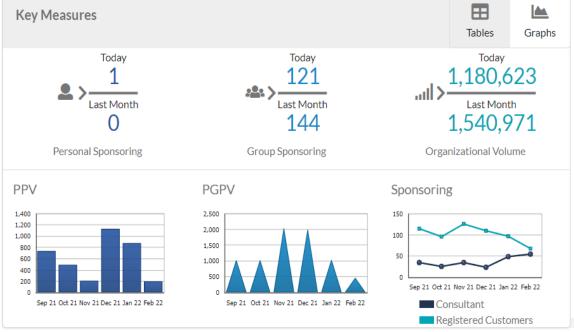

# The My Business Page/Personal & Group Sponsoring

Personal Sponsoring

Today
133
Last Month
144
Group Sponsoring

you do and it compares this month to last month.
Here the number 1 represents 1 personally
sponsored customer that was done. When you click
on the link it will show you the details.

This Icon is an active link to Group Sponsoring Activity for this month compared to the previous month. This also includes personal activity for both Customers and Consultants. The next Slide on the TABLES icon yyou will get the specific breakdowns.

# The My Business Page/Organizational Volume

1,302,765 Last Month 1,540,971

Organizational Volume

This Icon is an active link to your organization's volume. When you click on it a new page opens with a list of your down-line and their Retail PGPV

### The My Business Page/ Graphs

On the Business Page, with each Graph, when you place your mouse on any of the individual graph Bars or Points the actual number will display. You can do a quick analysis from one month to the next.