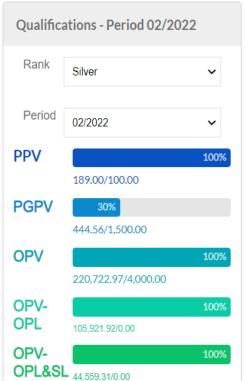

#### My Business/Tools

Qualifications - Period 02/2022

Silver

02/2022

189.00/100.00

444.56/1,500.00

220,722,97/4,000.00

105.921.92/0.00

OPL&SL 44,559.31/0.00

Rank

Period

**PPV** 

**PGPV** 

**OPV** 

OPV-

**OPL** 