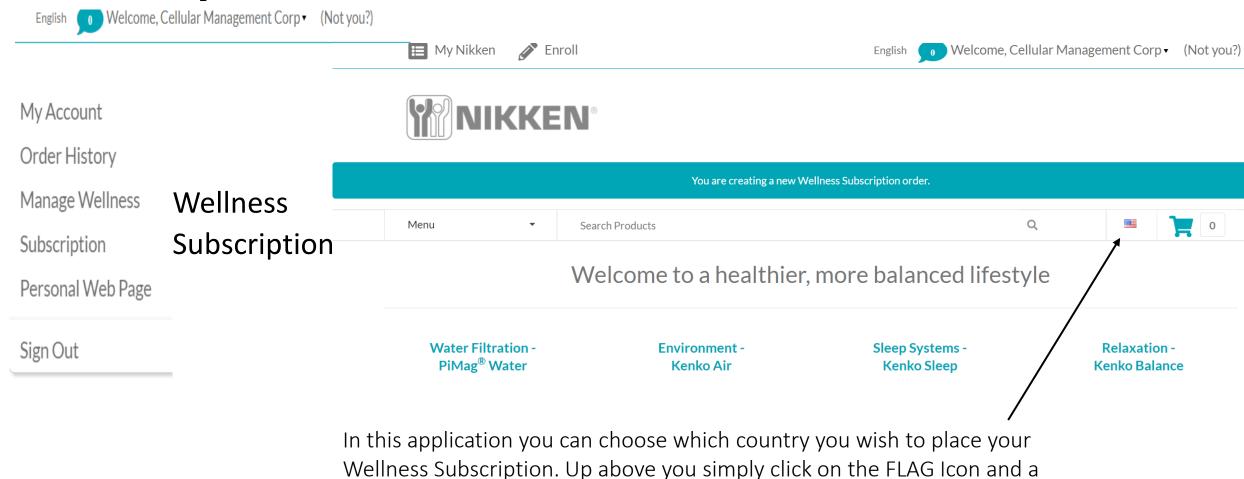

#### MANAGE WELLNESS SUBSCRIPTIONS

Receive your favorite products automatically! Click the 'Add New Wellness Subscription' button to search for products and build your order. As a thank you for your loyalty, you'll receive a 10% saving on selected products.

ADD NEW WELLNESS SUBSCRIPTION

When you click on the link it takes you to the Wellness Subscription Products page and there you select you products and finalize the order. Very easy to follow and get done.

#### **Shop Now**

Manage Wellness Subscription My Business Genealogy

Create Link View Link Tools

You can select which country you are ordering for by clicking on the FLAG Icon and a Drop Down Menu will allow you to choose or