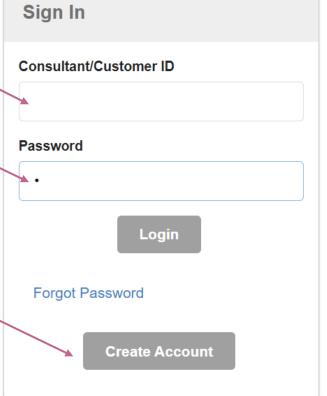

## Log In at www.mynikken.com

English ~

Type in your ID Sign In followed by Your Password > If you have not registered then **Password** you need to go to Create an Account. There you will follow the instructions to create a new LOG IN Password.

As the system begins to stabilize I have found that if you are having trouble logging in either because you were in and you are trying to continue and it says there is some kind of error, I found that if I went to my name at the top right and opened the drop down window and clicked the Log Off and then re log in, it worked. When the Teach Team creates a trouble Shooting video I am sure this will be in there.

### Create an Account

Shop Now Manage Wellness Subscription My Business Genealogy Create link View Links

If you do not have an account you will be prompted to come here where you will enter your information. I can no longer see what's next but it is a very simple page where you provide information to set up

an account.

| Identification                                                                                                                       |
|--------------------------------------------------------------------------------------------------------------------------------------|
| Please enter your Nikken USA Consultant ID in the space provided below.<br>(You must have a Nikken ID number before you can register |
| Consultant ID *                                                                                                                      |
| Consultant ID                                                                                                                        |
| Email Address *                                                                                                                      |
| Email Address                                                                                                                        |
| Continue                                                                                                                             |

As of Friday Feb 25, 2022 customers and most consultants will no longer need to create a new password, most if not all old emails and passwords will work on the new system. There are always exceptions. If you can't get in, call customer service for help.