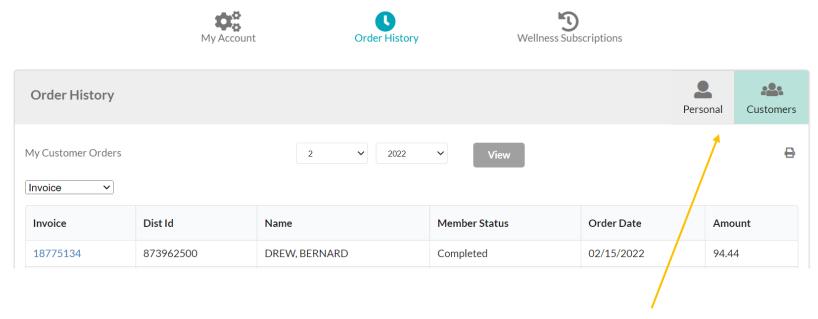

### **Order History**

Shop Now Manage Wellness Subscription My Business Genealogy Create link View Links Tools

Welcome, Cellular Management Corp ▼ (Not you)

My Account

Wellness Subscriptions

My Account

Order History

## Order History/ Customer

## Order History/ Customer

My Account

Order History Order History

Manage Wellness

Subscription

Personal Web Page

Sign Out

Order Number: 187751
Order Date: 02/15/2022
Distributor ID: 873962500

My Account

Order History

Manage Wellness Wellness

Subscription Subscription

Personal Web Page

Sign Out

If I want to see an existing Wellness Subscription for yourself or for a customer, simply select the correct Tab on the Order History Line as indicated by the arrow.