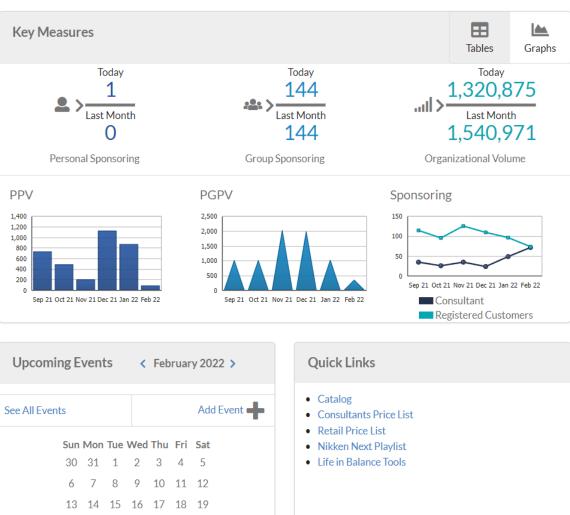

# The My Business Page/Personal & Group Sponsoring

Personal Sponsoring

Today
133
Last Month
144
Group Sponsoring

you do and it compares this month to last month.
Here the number 1 represents 1 personally
sponsored customer that was done. When you click
on the link it will show you the details.

This Icon is an active link to Group Sponsoring Activity for this month compared to the previous month. This also includes personal activity for both Customers and Consultants. The next Slide on the TABLES icon yyou will get the specific breakdowns.

# The My Business Page/Organizational Volume

1,302,765 Last Month 1,540,971

Organizational Volume

This Icon is an active link to your organization's volume. When you click on it a new page opens with a list of your down-line and their Retail PGPV

### The My Business Page/ Graphs

On the Business Page, with each Graph, when you place your mouse on any of the individual graph Bars or Points the actual number will display. You can do a quick analysis from one month to the next.