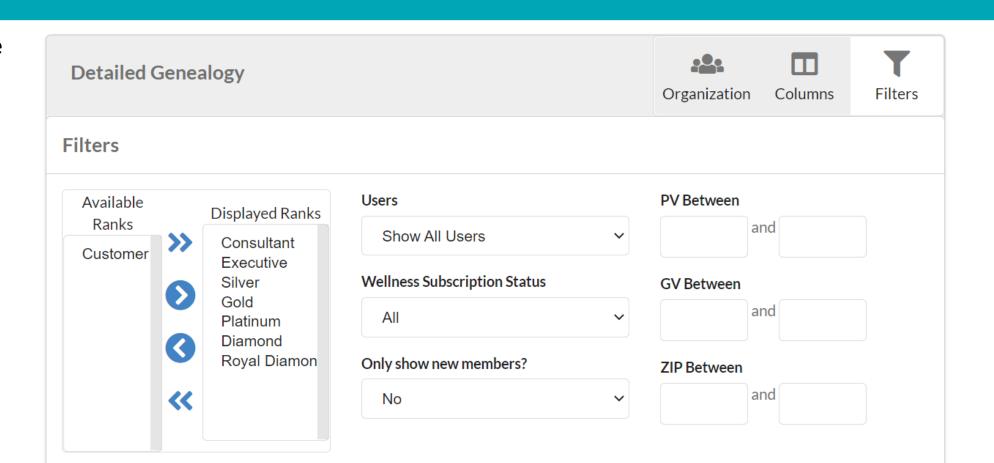

#### **Genealogy/Filters**

Shop Now

Manage Wellness Subscription

My Business

Genealogy

Create link

View Links

Tools

The first action will be the filters and this is simple What you don't want displayed simple click on and use the Arrow button to move it to Available. In this example I moved Customers

This is your downline report