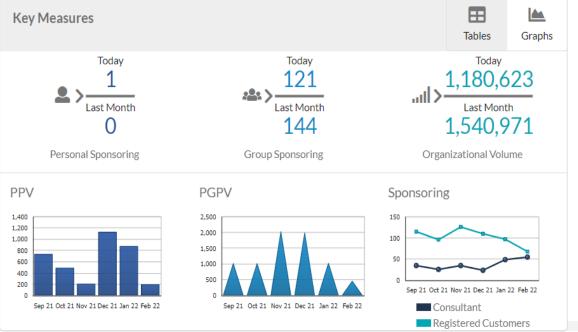

# The My Business Page/Personal & Group Sponsoring

Personal Sponsoring

Today
133
Last Month
144
Group Sponsoring

you do and it compares this month to last month.
Here the number 1 represents 1 personally
sponsored customer that was done. When you click
on the link it will show you the details.

This Icon is an active link to Group Sponsoring Activity for this month compared to the previous month. This also includes personal activity for both Customers and Consultants. The next Slide on the TABLES icon yyou will get the specific breakdowns.

# The My Business Page/Organizational Volume

1,302,765 Last Month 1,540,971

Organizational Volume

This Icon is an active link to your organization's volume. When you click on it a new page opens with a list of your down-line and their Retail PGPV

### The My Business Page/ Graphs

On the Business Page, with each Graph, when you place your mouse on any of the individual graph Bars or Points the actual number will display. You can do a quick analysis from one month to the next.