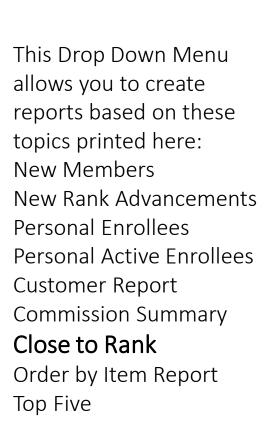

### The My Business Page/ Reports

Shop Now Manage Wellness Subscription

My Business Genealogy Create link View Links Tools

This Drop Down Menu allows you to create reports based on these topics printed here:

**New Members** 

**New Rank Advancements** 

Personal Enrollees

Personal Active Enrollees

**Customer Report** 

**Commission Summary** 

Close to Rank

Order by Item Report

Top Five