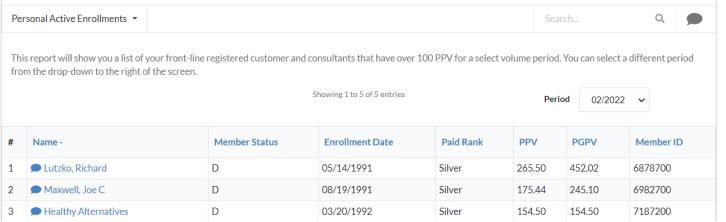

#### The My Business Page/ Reports/Personal Active Enrollees

#### Personal Active Enrollees

Customer Report **Commission Summary** Close to Rank Order by Item Report Top Five