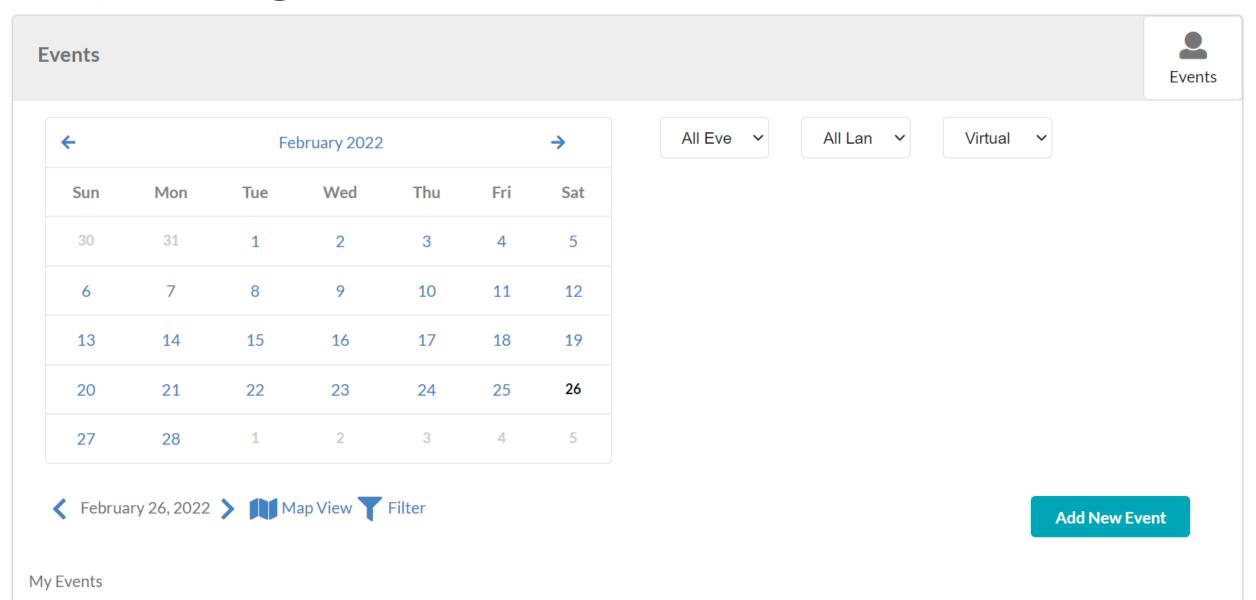

## **Upcoming Events**

This page hasn't been loaded yet but here you will be able to create an event and have it listed or find an event.

The next page shows the details on this.

# **Upcoming Events**