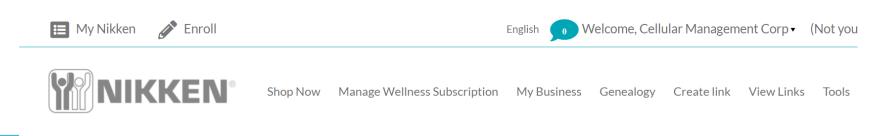

## Understanding the New Nikken Back Office

The new back office is now operational and in this presentation we are going to look at the whole site, all of the Navigation Tabs, All of the Information and all of the uses to help you build your business utilizing this information.

There is a lot of Data to review. so there are two videos to go over all of the information.

**The first Video** with cover the Log In and Defining the Navigation Tabs on the top row of the landing Page; *My Nikken, Enroll, Language, Messaging and Name Tab with Dropdown menu for My Account, Order History, Wellness Subscription and Personal web page plus Events and Quick Links at the bottom of the landing page. The Second Video will cover The Main Menu Bar- <i>Shop Now, Manage My* 

### My Business

English Welcome, Cellular Management Corp (Not you?)

Shop Now Manage Wellness Subscription My Business Genealogy Create link View Links Tools

Summary Reports My Website

When you are logged in the default page is the **My Business Page.** 

## Defining the Tabs/ My Nikken / Enroll

Manage Wellness Subscription

My Business

The My Nikken Tab basically acts like a refresh to the My Business Page

The Enroll Tab sends you to a new page so you can enroll a new consultant or a new customer