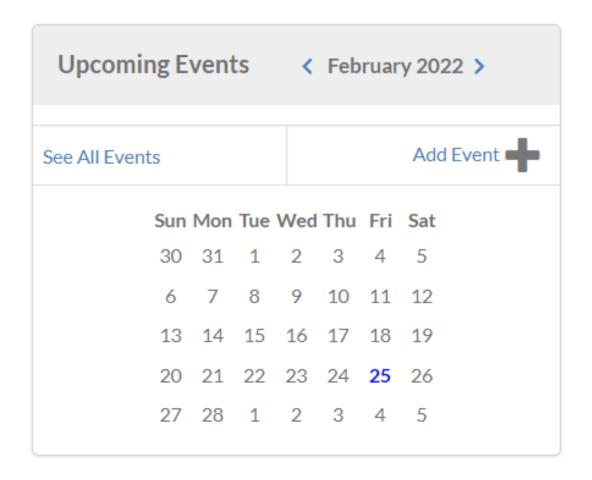

### **Upcoming Events and Quick Links**

Now Let's look at the bottom area of the Business Page

Upcoming Events and Quick Links

## **Upcoming Events**

This page hasn't been loaded yet but here you will be able to create an event and have it listed or find an event.

The next page shows the details on this.

# **Upcoming Events**

#### **Quick Links**

- Catalog
- · Consultants Price List
- · Retail Price List
- Nikken Next Playlist
- Life in Balance Tools