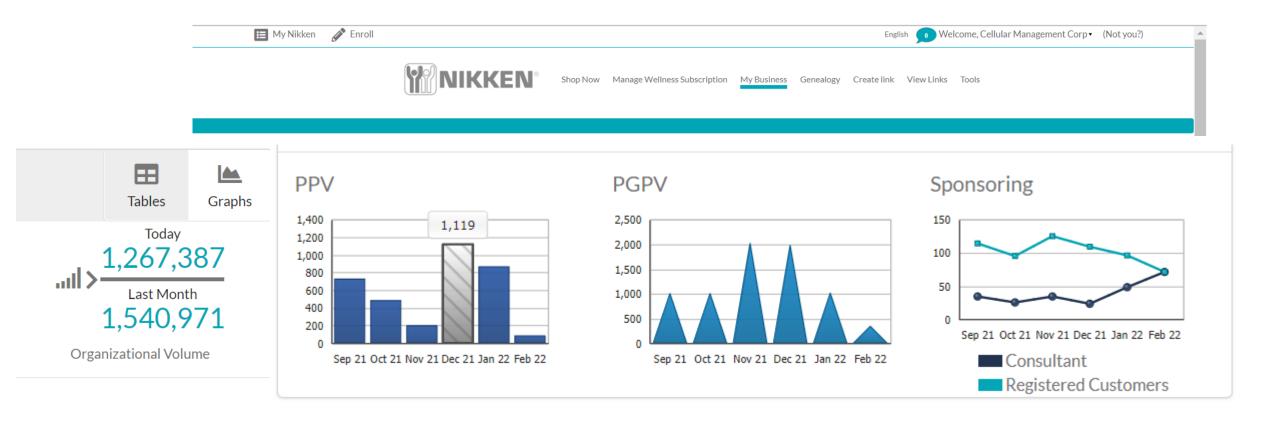

### The My Business Page/ Graphs

On the Business Page, with each Graph, when you place your mouse on any of the individual graph Bars or Points the actual number will display. You can do a quick analysis from one month to the next.