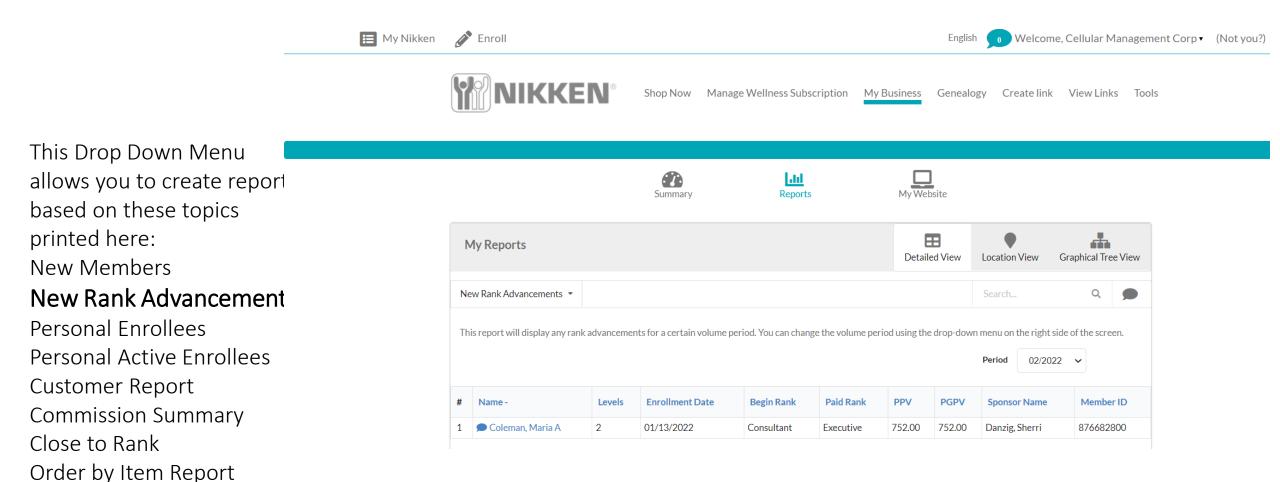

### The My Business Page/ Reports

Shop Now Manage Wellness Subscription

My Business Genealogy Create link View Links Tools

This Drop Down Menu allows you to create reports based on these topics printed here:

**New Members** 

**New Rank Advancements** 

Personal Enrollees

Personal Active Enrollees

**Customer Report** 

**Commission Summary** 

Close to Rank

Order by Item Report

#### The My Business Page/ Reports/New Rank Advancements

Top Five