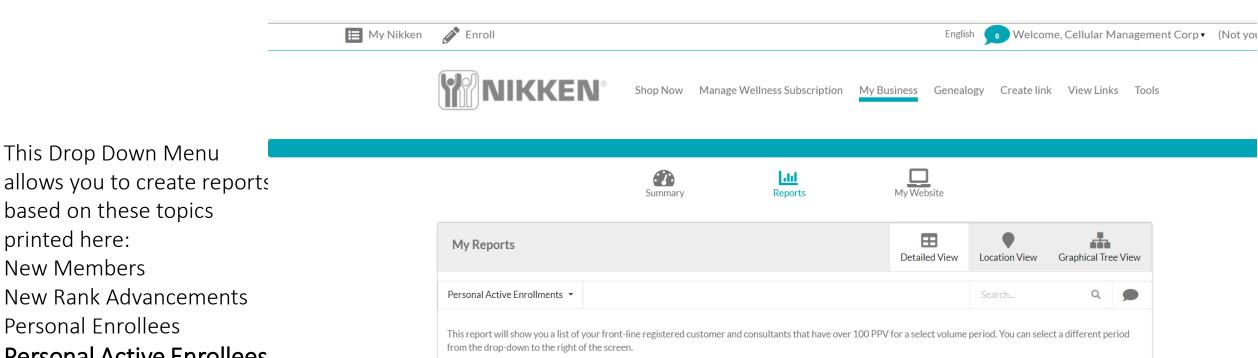

### The My Business Page/ Reports

Shop Now Manage Wellness Subscription

My Business Genealogy Create link View Links Tools

This Drop Down Menu allows you to create reports based on these topics printed here:

**New Members** 

**New Rank Advancements** 

Personal Enrollees

Personal Active Enrollees

**Customer Report** 

**Commission Summary** 

Close to Rank

Order by Item Report

#### The My Business Page/ Reports/Personal Active Enrollees

#### Personal Active Enrollees

Customer Report **Commission Summary** Close to Rank Order by Item Report Top Five