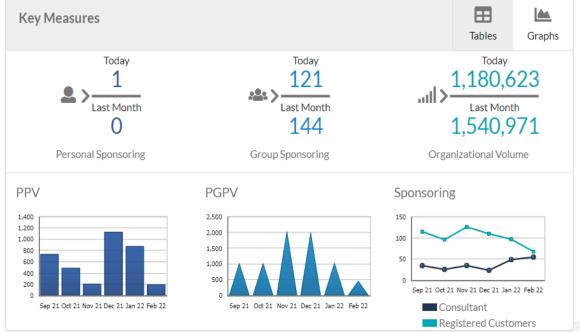

# The My Business Page/Personal & Group Sponsoring

Personal Sponsoring

Today
133
Last Month
144
Group Sponsoring

you do and it compares this month to last month.
Here the number 1 represents 1 personally
sponsored customer that was done. When you click
on the link it will show you the details.

This Icon is an active link to Group Sponsoring Activity for this month compared to the previous month. This also includes personal activity for both Customers and Consultants. The next Slide on the TABLES icon yyou will get the specific breakdowns.

# The My Business Page/Organizational Volume

1,302,765 Last Month 1,540,971

Organizational Volume

This Icon is an active link to your organization's volume. When you click on it a new page opens with a list of your down-line and their Retail PGPV

### The My Business Page/ Graphs

On the Business Page, with each Graph, when you place your mouse on any of the individual graph Bars or Points the actual number will display. You can do a quick analysis from one month to the next.