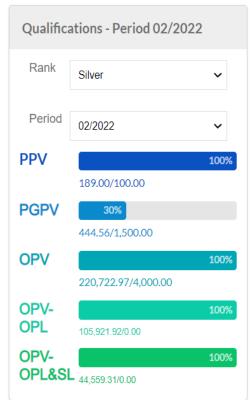

#### My Business/Tools

Qualifications - Period 02/2022

Silver

02/2022

189.00/100.00

444.56/1,500.00

220,722,97/4,000.00

105.921.92/0.00

OPL&SL 44,559.31/0.00

Rank

Period

**PPV** 

**PGPV** 

**OPV** 

OPV-

**OPL** 