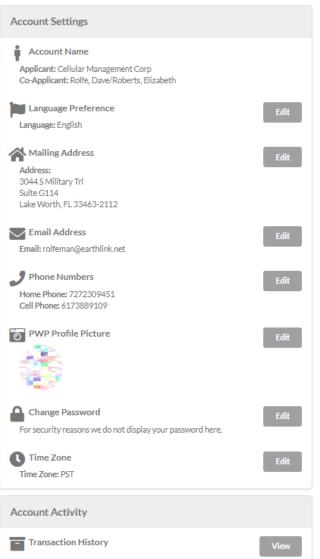

This is the same functionality as the Account Inquiry Tab from the previous version.

Welcome, Cellular Management Corp ▼ (Not you?)

My Account

My Account

Order History

Manage Wellness

Subscription

Personal Web Page

Sign Out

My Account

### My Account/ Message Settings/ Notification Settings

Order History

**Notifications** 

Manage Wellness

Subscription

Personal Web Page

Freauencv 1 day

moved down.