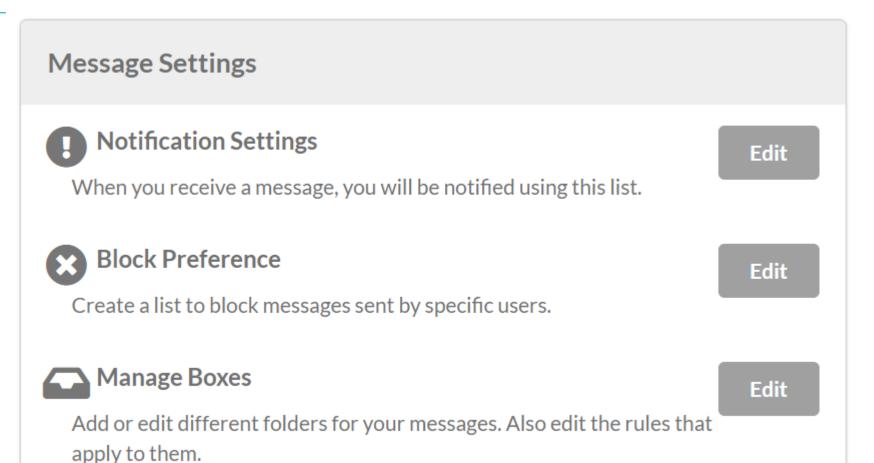

### My Account/ Message Settings/ Notification Settings

Order History

**Notifications** 

Manage Wellness

Subscription

Personal Web Page

Freauencv 1 day

moved down.

When you receive a message, you will be notified using the following list. We will notify the first entry and go down the list in order to notify all that are marked active. For phone entries with Stop on Success checked, if the notification call is answered, we will not notify any of the entries

after it, even if they are marked active. If you have multiple notifications, we will only notify each entry once per the Frequency timeframe. To change the position of an entry, change the order number to where you would it to be moved to. Any entries at or after that position will be

Add a New Notification **Engage** 

| Active | Wellness Subscription | Name - | Туре    | Phone Number/Email | Options |     |
|--------|-----------------------|--------|---------|--------------------|---------|-----|
| •      | 2                     |        | Email ~ |                    | N/A     | Add |