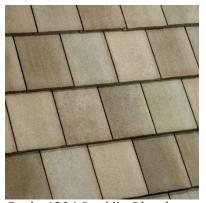

**Eagle Roof Tile Profile: Bel-Air** 

Eagle 4549 Santa Paula

Eagle 4687 Brown Gray Range

Eagle 4804 Rocklin Blend

Eagle 4620 Bloomingdale Blend

Eagle 4883 Hillsborough Blend

PLEASE NOTE: Samples of each tile choice are available in the Community Clubhouse.