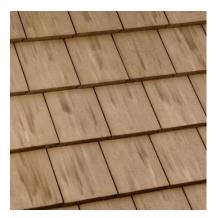

**Eagle Roof Tile Profile: Bel-Air** 

Eagle 4549 Santa Paula

Eagle 4687 Brown Gray Range

Eagle 4804 Rocklin Blend

Eagle 4620 Bloomingdale Blend

Eagle 4883 Hillsborough Blend

PLEASE NOTE: Samples of each tile choice are available in the Community Clubhouse.