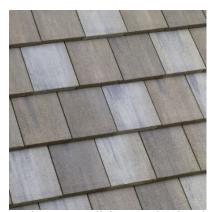

**Eagle Roof Tile Profile: Bel-Air** 

Eagle 4549 Santa Paula

Eagle 4687 Brown Gray Range

Eagle 4804 Rocklin Blend

Eagle 4620 Bloomingdale Blend

Eagle 4883 Hillsborough Blend

PLEASE NOTE: Samples of each tile choice are available in the Community Clubhouse.