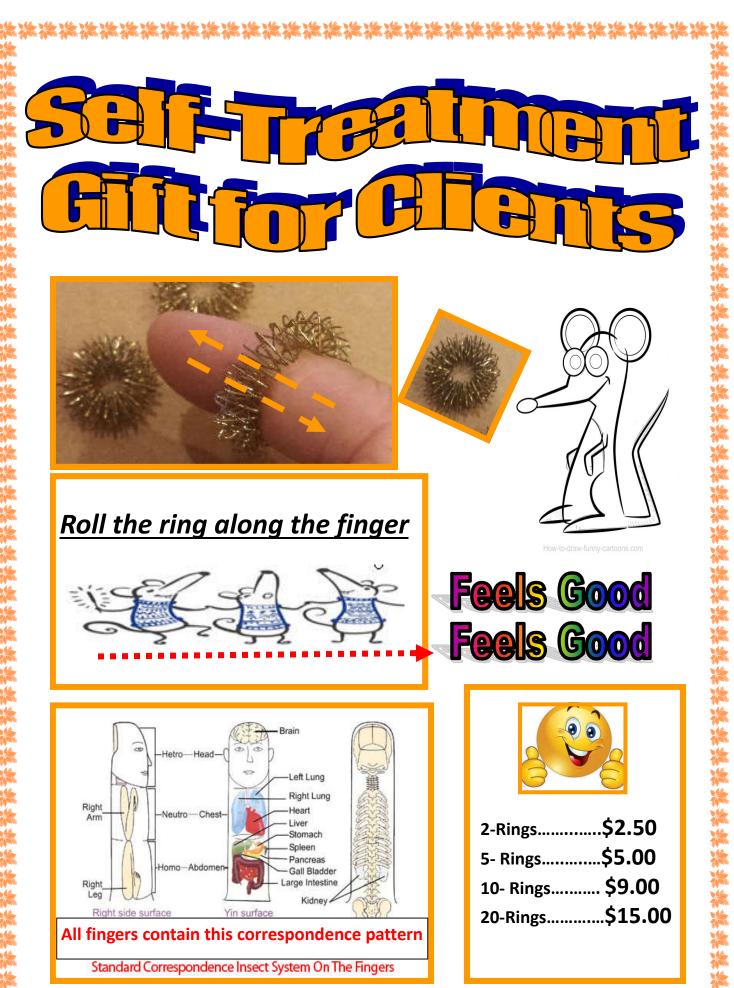

## 5% off on purchases under \$50 10% off on purchases of \$51to 399 15% off on purchases over \$400

Note: Above discounts apply to regular purchase prices only

#### Another Special Pellet Purchase

CustomerService@KHTSystem.com ...951-766-1426