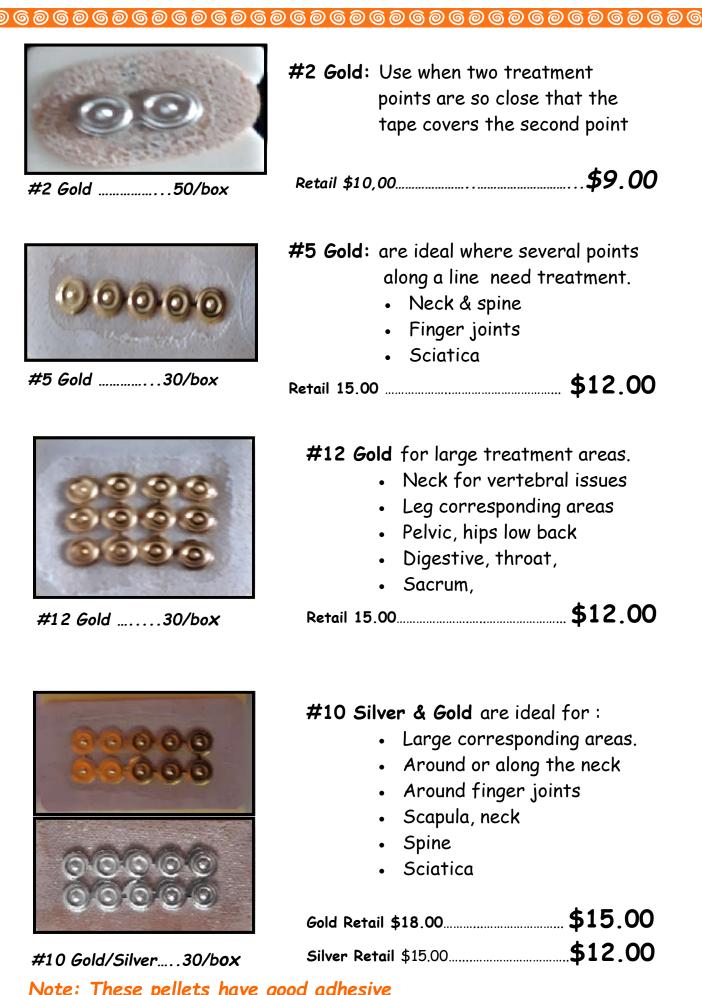

### <u>\$15.00</u>

**悏滶滶滶滶滶滶滶⋨泫泫泫泫泫泫泫泫泫泫泫泫泫泫泫泫泫泫**泫泫泫泫

- 1. All of the individual pellets in the group are attached to each other by a tiny metal connectors, so they easily bend around fingers or conform to special curves in the hand.
- 2 . They are called #2,5,10 & 12's. representing the number of pellets on each tape (see below)
- 3. We found them convenient for joints and special areas.
- 4. Currently, when points are close together you have to spend a lot of time creating a "new" pellet from multiple #1's. These pellets are more convenient.
- 5. Unfortunately, they are no longer manufactured.