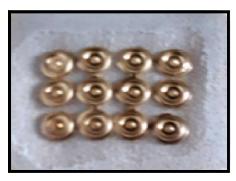

### <u>\$15.00</u>

**悏滶滶滶滶滶滶滶⋨泫泫泫泫泫泫泫泫泫泫泫泫泫泫泫泫泫泫**泫泫泫泫

- 1. All of the individual pellets in the group are attached to each other by a tiny metal connectors, so they easily bend around fingers or conform to special curves in the hand.
- 2 . They are called #2,5,10 & 12's. representing the number of pellets on each tape (see below)
- 3. We found them convenient for joints and special areas.
- 4. Currently, when points are close together you have to spend a lot of time creating a "new" pellet from multiple #1's. These pellets are more convenient.
- 5. Unfortunately, they are no longer manufactured.

#10 Gold/Silver..... 30/box

Note: These pellets have good adhesive

Every Chinese New Year a new number pattern is created based on Feng Shui. It amplifies the positive energies in the area it is placed. One medical group found they had better medical outcomes.