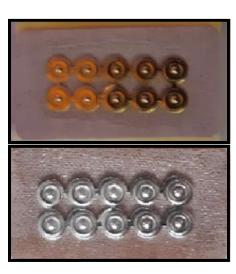

### <u>\$15.00</u>

**悏滶滶滶滶滶滶滶⋨泫泫泫泫泫泫泫泫泫泫泫泫泫泫泫泫泫泫**泫泫泫泫

- 1. All of the individual pellets in the group are attached to each other by a tiny metal connectors, so they easily bend around fingers or conform to special curves in the hand.
- 2 . They are called #2,5,10 & 12's. representing the number of pellets on each tape (see below)
- 3. We found them convenient for joints and special areas.
- 4. Currently, when points are close together you have to spend a lot of time creating a "new" pellet from multiple #1's. These pellets are more convenient.
- 5. Unfortunately, they are no longer manufactured.

6 0

0 0 0

0000

6 0

6 0

<u>@@@@@@</u>

୭

6

#10 Gold/Silver..... 30/box

Note: These pellets have good adhesive

Every Chinese New Year a new number pattern is created based on Feng Shui. It amplifies the positive energies in the area it is placed. One medical group found they had better medical outcomes.