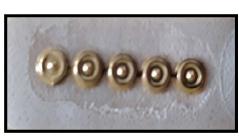

### <u>\$15.00</u>

**悏滶滶滶滶滶滶滶⋨泫泫泫泫泫泫泫泫泫泫泫泫泫泫泫泫泫泫**泫泫泫泫

- 1. All of the individual pellets in the group are attached to each other by a tiny metal connectors, so they easily bend around fingers or conform to special curves in the hand.
- 2 . They are called #2,5,10 & 12's. representing the number of pellets on each tape (see below)
- 3. We found them convenient for joints and special areas.
- 4. Currently, when points are close together you have to spend a lot of time creating a "new" pellet from multiple #1's. These pellets are more convenient.
- 5. Unfortunately, they are no longer manufactured.