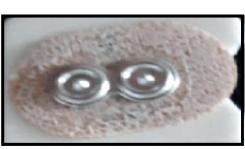

### <u>\$15.00</u>

**悏滶滶滶滶滶滶滶⋨泫泫泫泫泫泫泫泫泫泫泫泫泫泫泫泫泫泫**泫泫泫泫

- 1. All of the individual pellets in the group are attached to each other by a tiny metal connectors, so they easily bend around fingers or conform to special curves in the hand.
- 2 . They are called #2,5,10 & 12's. representing the number of pellets on each tape (see below)
- 3. We found them convenient for joints and special areas.
- 4. Currently, when points are close together you have to spend a lot of time creating a "new" pellet from multiple #1's. These pellets are more convenient.
- 5. Unfortunately, they are no longer manufactured.