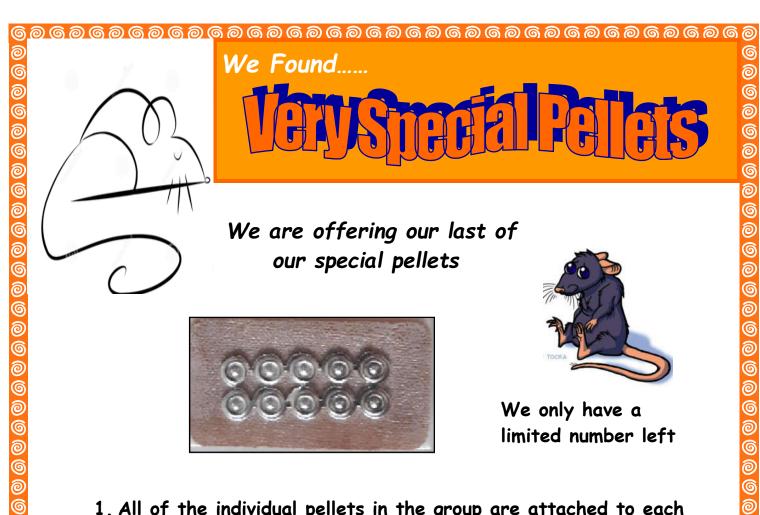

### <u>\$15.00</u>

**悏滶滶滶滶滶滶滶⋨泫泫泫泫泫泫泫泫泫泫泫泫泫泫泫泫泫泫**泫泫泫泫

- 1. All of the individual pellets in the group are attached to each other by a tiny metal connectors, so they easily bend around fingers or conform to special curves in the hand.
- 2 . They are called #2,5,10 & 12's. representing the number of pellets on each tape (see below)
- 3. We found them convenient for joints and special areas.
- 4. Currently, when points are close together you have to spend a lot of time creating a "new" pellet from multiple #1's. These pellets are more convenient.
- 5. Unfortunately, they are no longer manufactured.

6 0

0 0 0

0000

6 0

6 0

<u>@@@@@@</u>

୭

6

#10 Gold/Silver..... 30/box

Note: These pellets have good adhesive

Every Chinese New Year a new number pattern is created based on Feng Shui. It amplifies the positive energies in the area it is placed. One medical group found they had better medical outcomes.