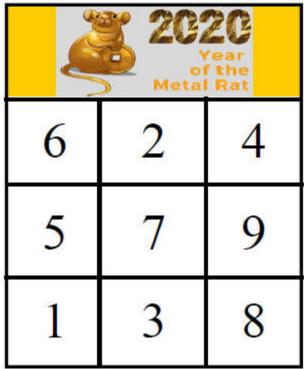

#10 Gold/Silver..... 30/box

Note: These pellets have good adhesive

Every Chinese New Year a new number pattern is created based on Feng Shui. It amplifies the positive energies in the area it is placed. One medical group found they had better medical outcomes.

#### North <u>LEAVE IN PLACE ALL YEAR</u>

Palace Pattern Courtesy of Dr. Patrick Mok. MD,

| Year<br>of the<br>Metal Rat |   |   |  |
|-----------------------------|---|---|--|
| 6                           | 2 | 4 |  |
| 5                           | 7 | 9 |  |
| 1                           | 3 | 8 |  |

# 2 Faces South

 2020
 Year of the Metal Rat

 6
 2
 4

 5
 7
 9

 1
 3
 8

# 2 Faces South

| Year<br>of the<br>Metal Rat |   |   |  |
|-----------------------------|---|---|--|
| 6                           | 2 | 4 |  |
| 5                           | 7 | 9 |  |
| 1                           | 3 | 8 |  |