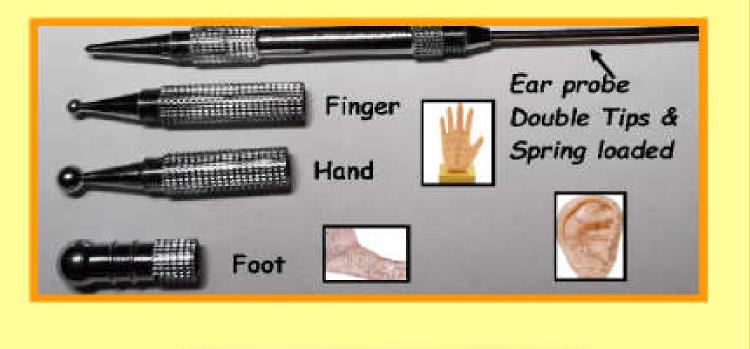

#### Five in One Point Locator-120 Combinations

- Nested tip design
- Never lose a tip.
- Select the tip & screw in place
- Stainless Steel
- Variable sizes for hand, foot and ear.
- Comes in a designer soft foam lined box

Retail \$25.00

### <u>\$15.00</u>

**悏滶滶滶滶滶滶滶⋨泫泫泫泫泫泫泫泫泫泫泫泫泫泫泫泫泫泫**泫泫泫泫

- 1. All of the individual pellets in the group are attached to each other by a tiny metal connectors, so they easily bend around fingers or conform to special curves in the hand.
- 2 . They are called #2,5,10 & 12's. representing the number of pellets on each tape (see below)
- 3. We found them convenient for joints and special areas.
- 4. Currently, when points are close together you have to spend a lot of time creating a "new" pellet from multiple #1's. These pellets are more convenient.
- 5. Unfortunately, they are no longer manufactured.