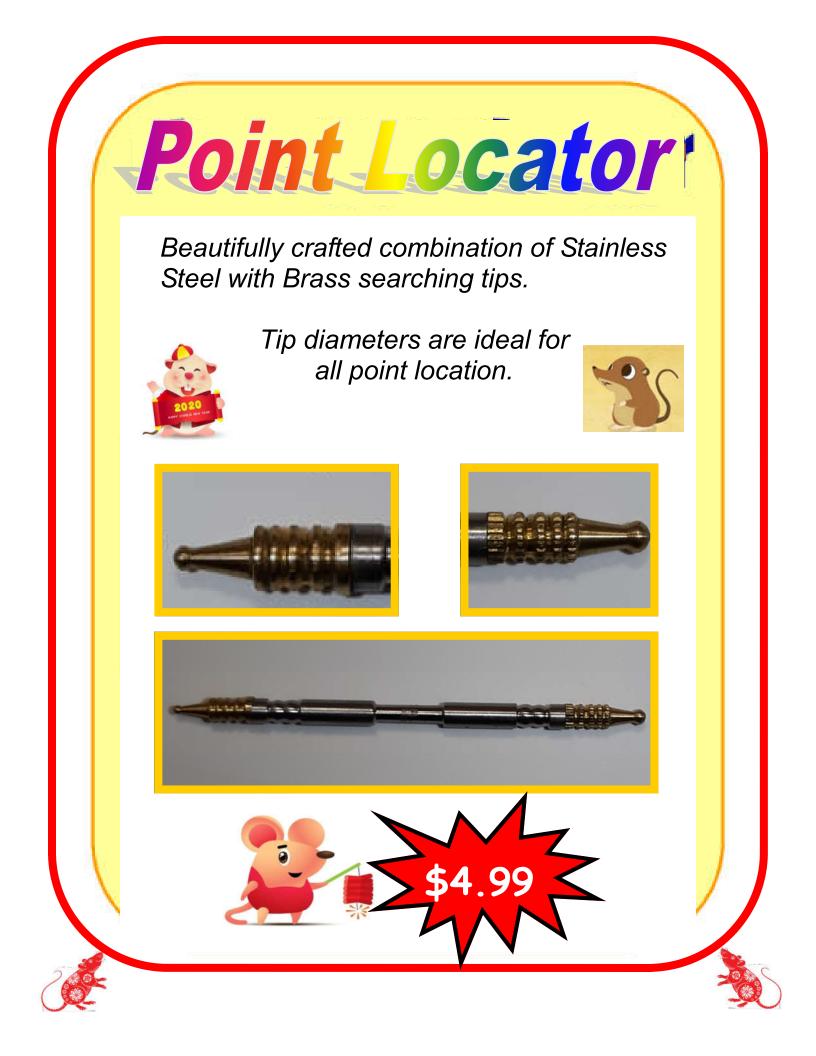

#### Five in One Point Locator-120 Combinations

- Nested tip design
- Never lose a tip.
- Select the tip & screw in place
- Stainless Steel
- Variable sizes for hand, foot and ear.
- Comes in a designer soft foam lined box

Retail \$25.00

### <u>\$15.00</u>

**悏滶滶滶滶滶滶滶⋨泫泫泫泫泫泫泫泫泫泫泫泫泫泫泫泫泫泫**泫泫泫泫

- 1. All of the individual pellets in the group are attached to each other by a tiny metal connectors, so they easily bend around fingers or conform to special curves in the hand.
- 2 . They are called #2,5,10 & 12's. representing the number of pellets on each tape (see below)
- 3. We found them convenient for joints and special areas.
- 4. Currently, when points are close together you have to spend a lot of time creating a "new" pellet from multiple #1's. These pellets are more convenient.
- 5. Unfortunately, they are no longer manufactured.