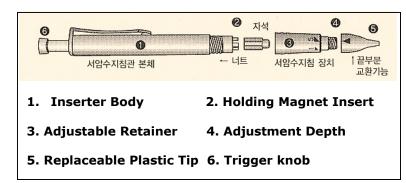

## New KHT Needle Inserter

Spring Loaded Auto Inserter

The perfect tool for a comfortable needle insertion on the hand, ear, foot, face, scalp, or shallow body acu-points.

Made of attractive, durable plastic with replaceable magnet and tips. Variable depth of insertion; maximum 2 mm.

Uses Hand Needles Only

Order: 877-244-4325 Fax: 951-652-5320 KHT\_replies@roadrunner.com KHTSystems.com

**Click Here** to return to Product and Order form page

- Simply drop a needle into the barrel tip-end
- An internal magnet holds the needle until it is inserted.
- To insert, position the tip and gently press down on the top trigger knob.
- A spring plunger instantly inserts the needle.