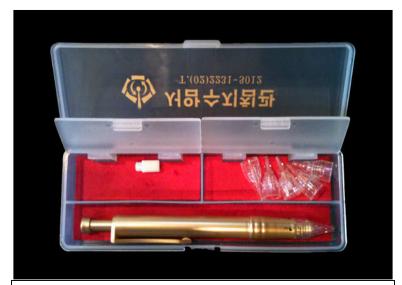

## New KHT Needle Inserter

Spring Loaded Auto Inserter

The perfect tool for a comfortable needle insertion on the hand, ear, foot, face, scalp, or shallow body acu-points.

Made of attractive, durable plastic with replaceable magnet and tips. Variable depth of insertion; maximum 2 mm.

Uses Hand Needles Only

Order: 877-244-4325 Fax: 951-652-5320 KHT\_replies@roadrunner.com KHTSystems.com

**Click Here** to return to Product and Order form page

- Simply drop a needle into the barrel tip-end
- An internal magnet holds the needle until it is inserted.
- To insert, position the tip and gently press down on the top trigger knob.
- A spring plunger instantly inserts the needle.

## Price: \$19.00