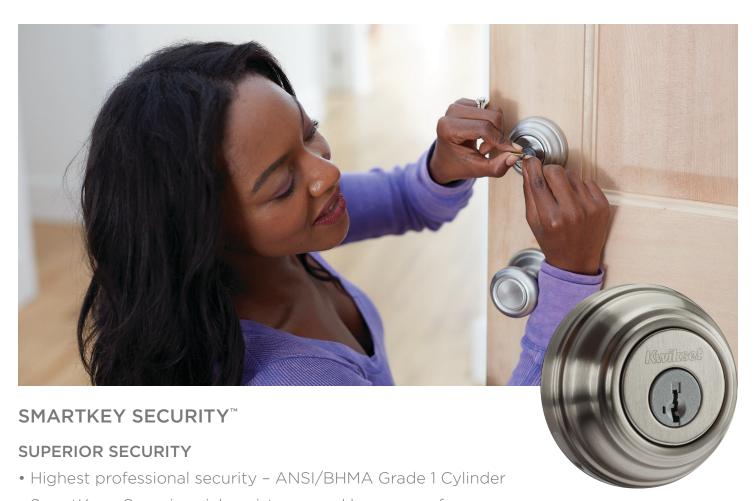

- SmartKey Superior pick resistance and bump proof
- Advanced protection from sophisticated forced entry techniques

.

DRILL RESISTANT

SAW RESISTANT

#### CONVENIENCE

- Re-key the lock yourself without removing from the door.
- Save cost Re-key as often as you'd like.
- Re-key all your SmartKey locks to one Kwikset key.