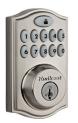

SmartCode™ keyless entry deadbolts allows you to enter your home with just a few simple pushes of a button and lock it with just one, eliminating the need for keys. And the SmartCode™ deadbolts with Home Connect™ technology provides better home monitoring by integrating with security & home automation systems while offering the convenience of accessing the home without keys.

925 Kevo™ Bluetooth Enabled Touch to Open Deadbolt

Kevo Touch-to-Open™ Deadbolt 2nd Gen, Contemporary Style

915 SmartCode™ 916 SmartCode™

HOME CONNECT

915 CNT SmartCode™ 916 CNT SmartCode™

HOME CONNECT

913 SmartCode™