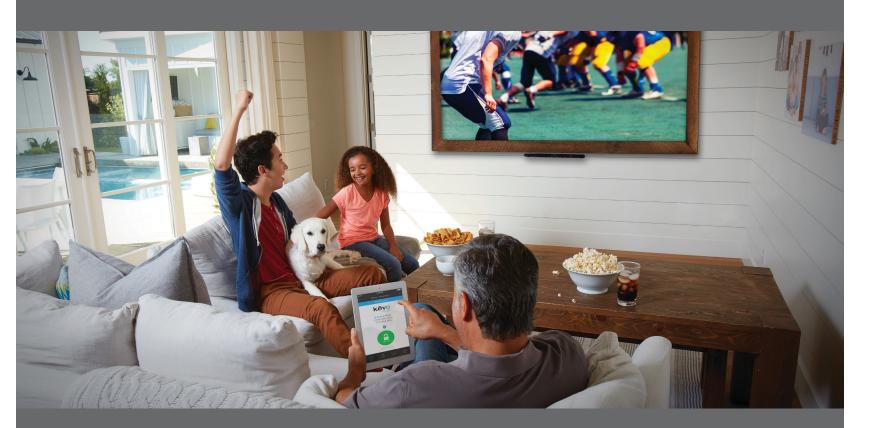

#### **REMOTE ACCESS**

With a Kwikset SmartCode™ lock with Home Connect™ Technology, you can access your lock from anywhere. Never worry about forgetting to lock your door again.

#### Lock and unlock doors from anywhere

Control your lock from anywhere: on your smart phone, tablet, or internet connected device.

#### Get notified when someone enters your home

Receive notifications when your loved ones arrive home safely. Monitor people going in and out of your home. Control when others have access to your home.