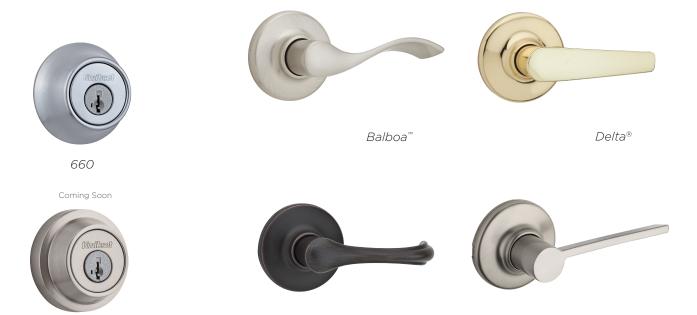

#### **HANDLESETS**

#### **KNOBS**

#### **DEADBOLTS**

Dorian®

Contemporary Deadbolt™ Ladera®

<sup>\*</sup> Finishes available on page 20 and 21.

Kwikset's electronic door locks offer users the convenience of keyless entry, virtually eliminating the need for keys. All of our electronic locks are easy to install and program while complementing any Kwikset knob, lever or handleset.