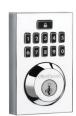

925 Kevo™ Bluetooth Enabled Touch to Open Deadbolt

Kevo Touch-to-Open™ Deadbolt 2nd Gen, Contemporary Style

915 SmartCode™ 916 SmartCode™

HOME CONNECT

915 CNT SmartCode™ 916 CNT SmartCode™

HOME CONNECT

913 SmartCode™

914 SmartCode™

913 CNT SmartCode™

914 CNT SmartCode™

911 SmartCode™ Lever

912 SmartCode™ Lever

909 CNT SmartCode™

910 CNT SmartCode™

909 SmartCode™