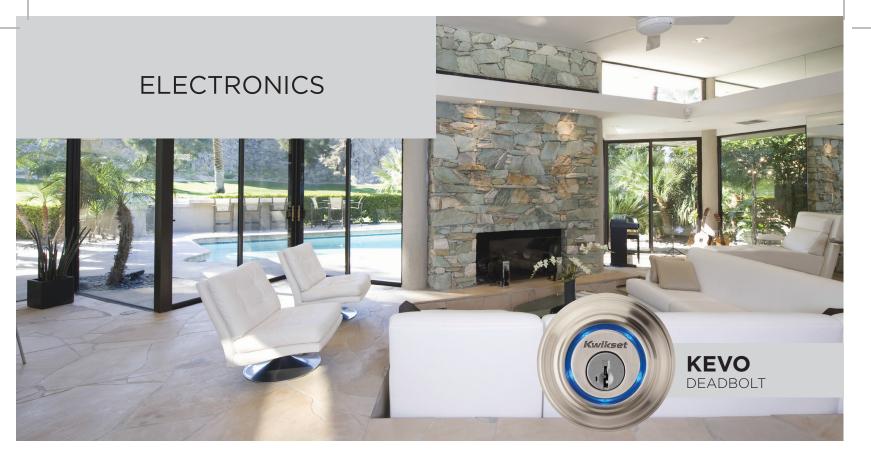

#### **DEADBOLTS**

Dorian®

Contemporary Deadbolt™ Ladera®

<sup>\*</sup> Finishes available on page 20 and 21.

Kwikset's electronic door locks offer users the convenience of keyless entry, virtually eliminating the need for keys. All of our electronic locks are easy to install and program while complementing any Kwikset knob, lever or handleset.

The Kevo Touch-to-Open™ smart lock is a Bluetooth enabled deadbolt that puts Kwikset at the forefront of door lock innovations. Its secure authentication technology allows us to further provide the best in quality, innovation and security.