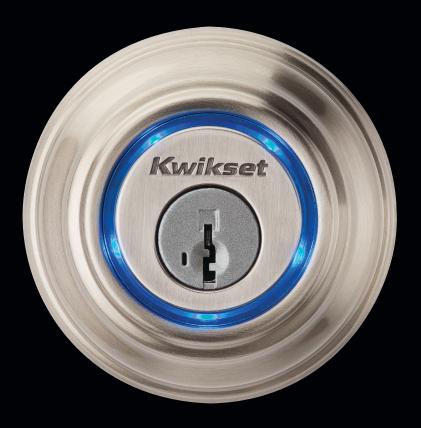

The Kevo Touch-to-Open™ smart lock is a Bluetooth enabled deadbolt that puts Kwikset at the forefront of door lock innovations. Its secure authentication technology allows us to further provide the best in quality, innovation and security.

925 Kevo™ Bluetooth Enabled Touch to Open Deadbolt

Kevo Touch-to-Open™ Deadbolt 2nd Gen, Contemporary Style

915 SmartCode™ 916 SmartCode™

HOME CONNECT

915 CNT SmartCode™ 916 CNT SmartCode™

HOME CONNECT

913 SmartCode™