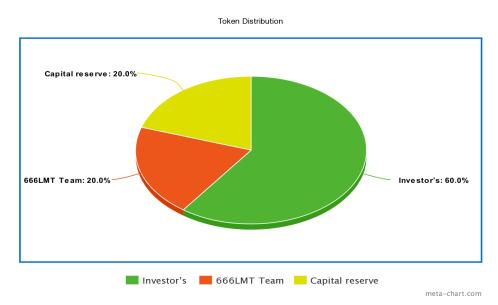

### **TOKEN DISTRUBUTION**

666LMT team own 20% of the supply

60% Circulating supply

20%Reserved as Capital to pay for day-to-day operations and to fund future growth.

The max supply=2Trillion token's

Circulating supply=1Trillion token's

What's token distribution?

Token distribution is an integral part of tokenomics research. It describes the proportions in which different groups of users and investors own blockchains tokens. You can consider token distribution as a pie chart where each piece represents a specific group's ownership of the project.